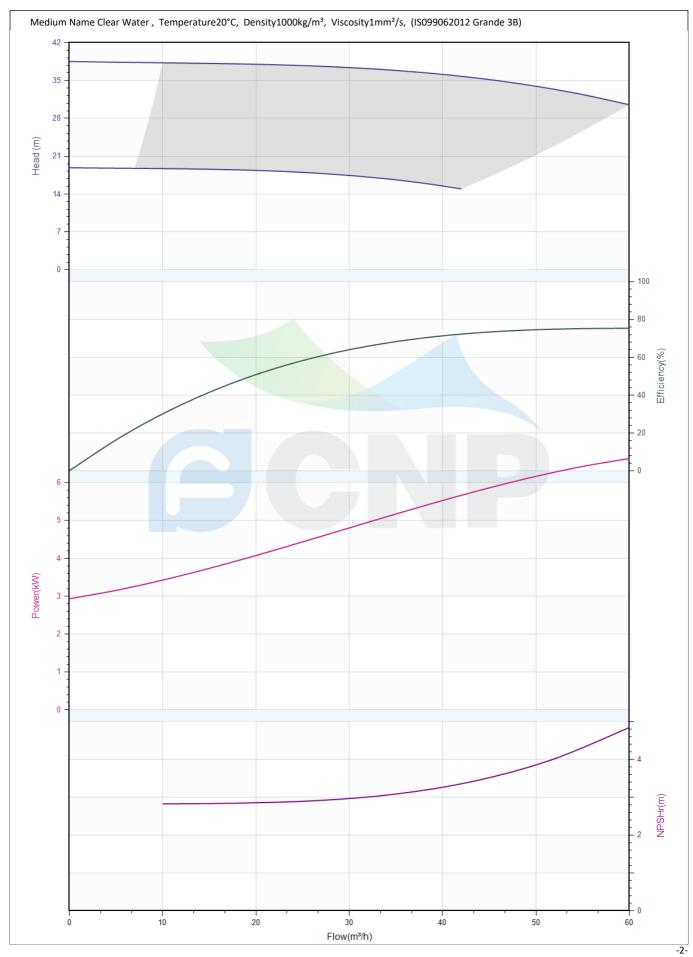

| CNP            | Performance Curve | Manufacturer | CNP                        |
|----------------|-------------------|--------------|----------------------------|
|                |                   | Address      | Yuhang District, Hangzhou, |
|                | TD65-34G/2        | Contact      | 86-571-88637351            |
|                |                   | Date         | 2022/03/09                 |
| Project Name   |                   | Client Name  | DPA                        |
|                |                   | Client Addr. |                            |
| Station Number |                   | Contacts     | Alireza                    |
|                |                   | Contact      |                            |

| Rated parameters              |            |  |  |
|-------------------------------|------------|--|--|
| Pump model                    | TD65-34G/2 |  |  |
| Product No.                   | 1100087871 |  |  |
| Rated flow(m <sup>3</sup> /h) | 50         |  |  |
| Rated pressure(m)             | 34         |  |  |
| Rated efficiency(%)           | 72         |  |  |
| Power(kW)                     | 6.43       |  |  |
| NPSHr(m)                      | 3          |  |  |
| Speed(rpm)                    | 2900       |  |  |
| Max impeller diameter(mm)     | 170        |  |  |
|                               |            |  |  |

| Medium                  |             |
|-------------------------|-------------|
| Medium Name             | Clear Water |
| Working temperature(°C) | 20          |
| Medium density(kg/m³)   | 1000        |
| Viscosity(mm²/s)        | 1           |