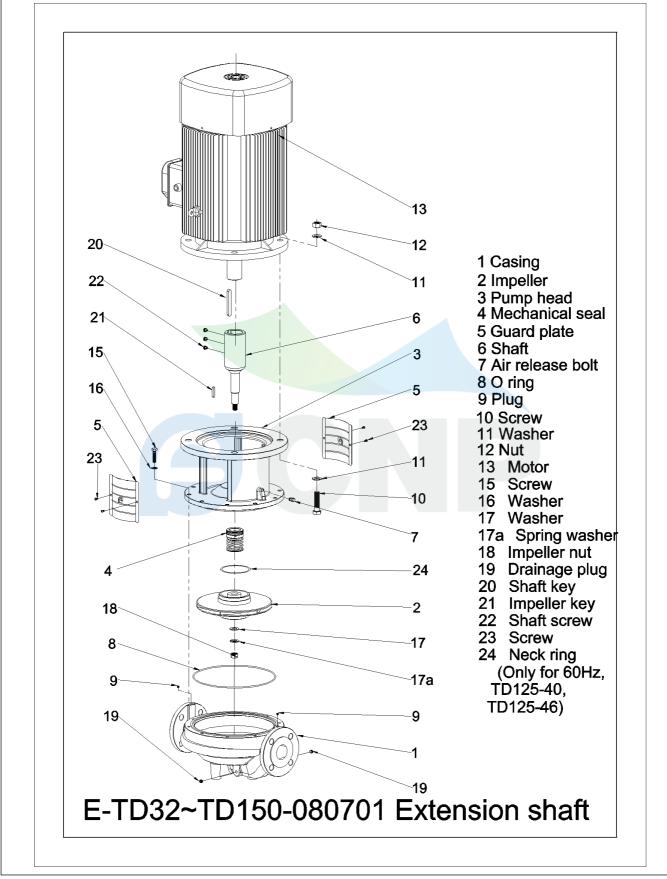

|                | Structure picture | Manufacturer | CNP                        |
|----------------|-------------------|--------------|----------------------------|
|                |                   | Address      | Yuhang District, Hangzhou, |
| COND           | TD65-34G/2        | Contact      | 86-571-88637351            |
|                | 1003-340/2        | Date         | 2022/03/09                 |
| Project Name   | Client Name       | DPA          |                            |
|                |                   | Client Addr. |                            |
| Station Number |                   | Contacts     | Alireza                    |
|                |                   | Contact      |                            |