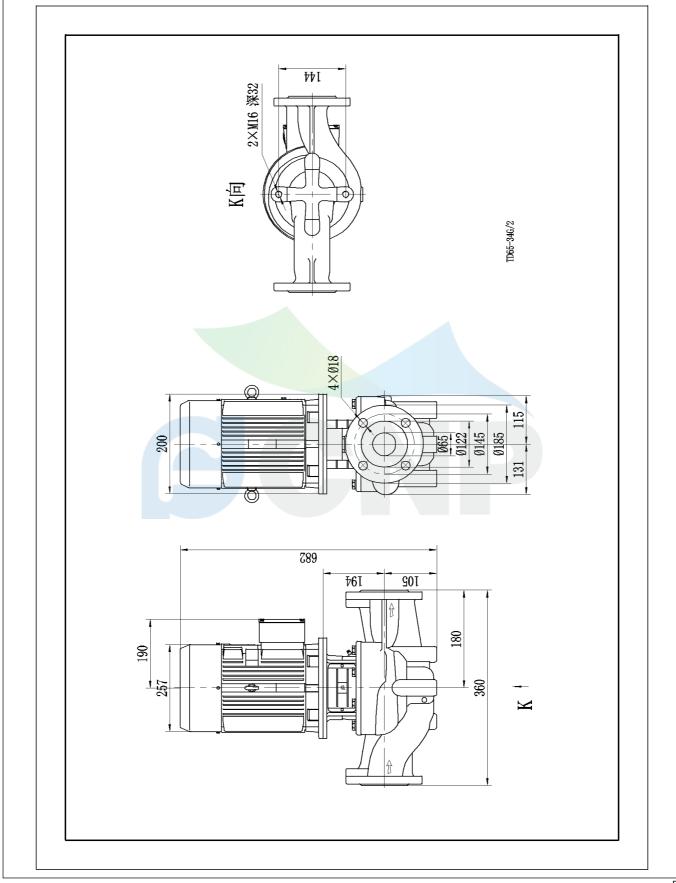

| CONP           | Size picture | Manufacturer | CNP                        |
|----------------|--------------|--------------|----------------------------|
|                |              | Address      | Yuhang District, Hangzhou, |
|                | TD65-34G/2   | Contact      | 86-571-88637351            |
|                |              | Date         | 2022/03/09                 |
| Project Name   |              | Client Name  | DPA                        |
|                |              | Client Addr. |                            |
| Station Number |              | Contacts     | Alireza                    |
|                |              | Contact      |                            |