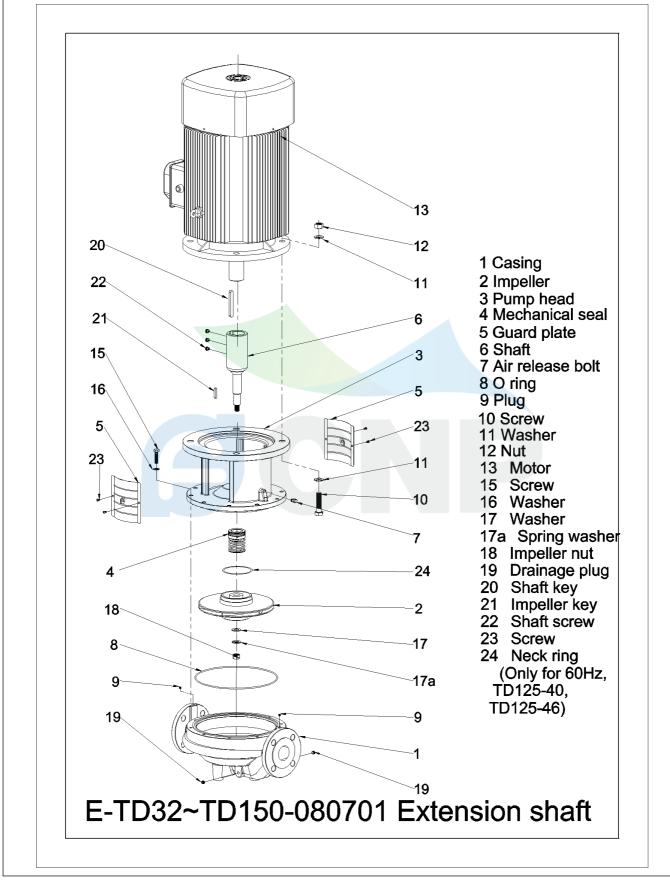

|                | Structure picture<br>TD65-34/2 | Manufacturer | CNP                        |
|----------------|--------------------------------|--------------|----------------------------|
|                |                                | Address      | Yuhang District, Hangzhou, |
| COND           |                                | Contact      | 86-571-88637351            |
|                | 1005-54/2                      | Date         | 2022/03/09                 |
| Project Name   |                                | Client Name  | DPA                        |
|                |                                | Client Addr. |                            |
| Station Number |                                | Contacts     | Alireza                    |
|                |                                | Contact      |                            |