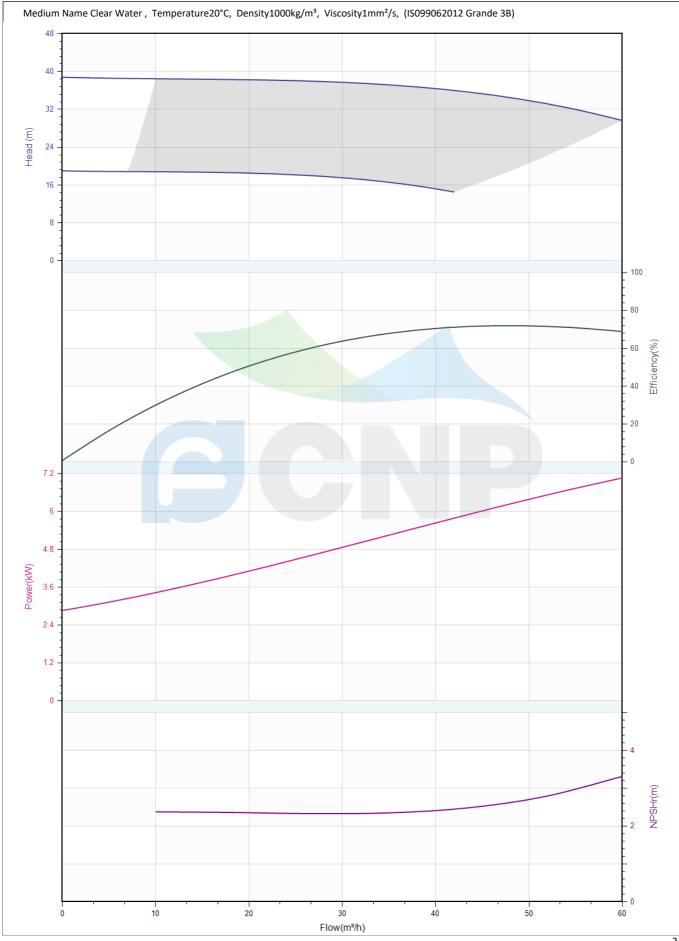

|                | Performance Curve<br>TD65-34/2 | Manufacturer | CNP                        |
|----------------|--------------------------------|--------------|----------------------------|
|                |                                | Address      | Yuhang District, Hangzhou, |
| COND           |                                | Contact      | 86-571-88637351            |
|                | 1003-34/2                      | Date         | 2022/03/09                 |
| Project Name   |                                | Client Name  | DPA                        |
|                |                                | Client Addr. |                            |
| Station Number |                                | Contacts     | Alireza                    |
|                |                                | Contact      |                            |

| Rated parameters              |            |  |
|-------------------------------|------------|--|
| Pump model                    | TD65-34/2  |  |
| Product No.                   | 1100042343 |  |
| Rated flow(m <sup>3</sup> /h) | 50         |  |
| Rated pressure(m)             | 34         |  |
| Rated efficiency(%)           | 72         |  |
| Power(kW)                     | 6.43       |  |
| NPSHr(m)                      | 3          |  |
| Speed(rpm)                    | 2900       |  |
| Max impeller diameter(mm)     | 170        |  |

| Medium                  |             |
|-------------------------|-------------|
| Medium Name             | Clear Water |
| Working temperature(°C) | 20          |
| Medium density(kg/m³)   | 1000        |
| Viscosity(mm²/s)        | 1           |