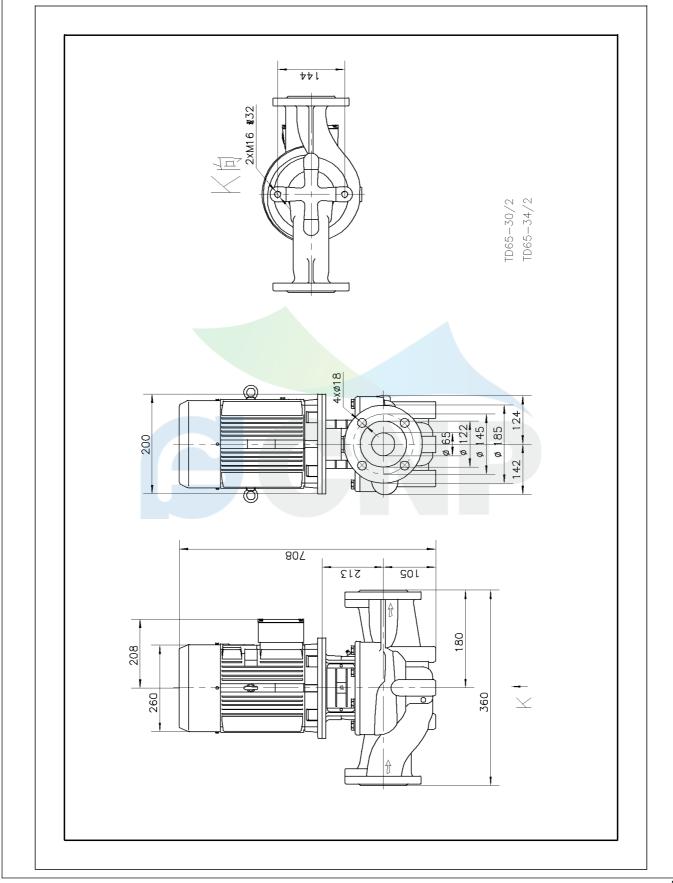

| Size picture<br>TD65-34/2 | Sizo picturo | Sizo picturo Manufacturer CNP | CNP             |
|---------------------------|--------------|-------------------------------|-----------------|
|                           | Address      | Yuhang District, Hangzhou,    |                 |
|                           | TD65-24/2    | Contact                       | 86-571-88637351 |
|                           | 1003-34/2    | Date                          | 2022/03/09      |
| Project Name              |              | Client Name                   | DPA             |
|                           |              | Client Addr.                  |                 |
| Station Number            |              | Contacts                      | Alireza         |
|                           |              | Contact                       |                 |