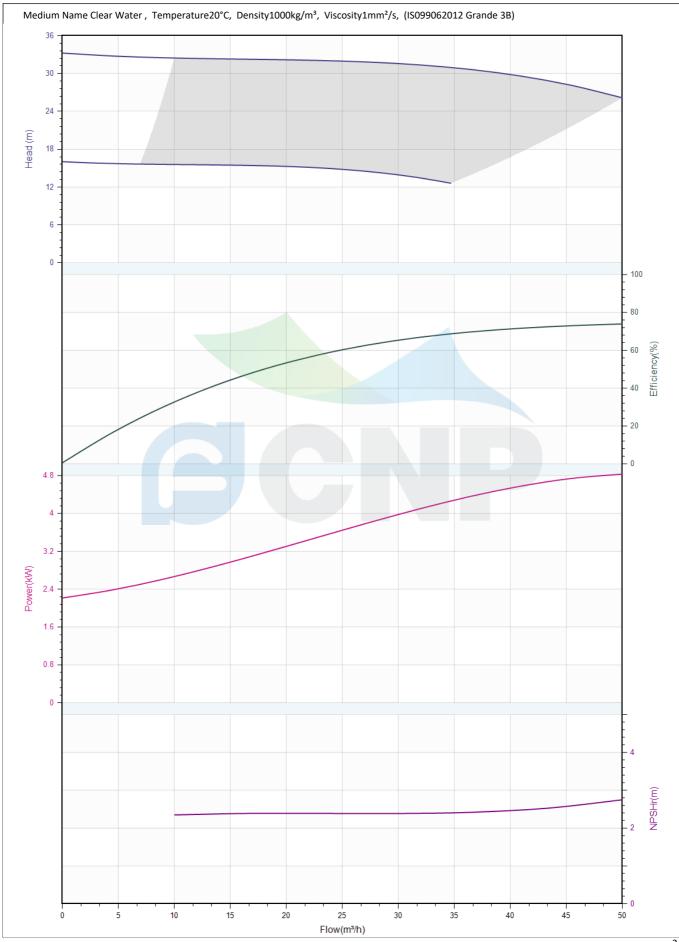

|                | Performance Curve | Manufacturer    | CNP                        |
|----------------|-------------------|-----------------|----------------------------|
|                |                   | Address         | Yuhang District, Hangzhou, |
| CNP            | TD65-30/2         | Contact         | 86-571-88637351            |
|                | 1005-50/2         | Date 2022/03/09 | 2022/03/09                 |
| Project Name   |                   | Client Name     | DPA                        |
|                |                   | Client Addr.    |                            |
| Station Number |                   | Contacts        | Alireza                    |
|                |                   | Contact         |                            |

| Rated parameters              |            |
|-------------------------------|------------|
| Pump model                    | TD65-30/2  |
| Product No.                   | 1100042312 |
| Rated flow(m <sup>3</sup> /h) | 40         |
| Rated pressure(m)             | 30         |
| Rated efficiency(%)           | 70         |
| Power(kW)                     | 4.67       |
| NPSHr(m)                      | 3          |
| Speed(rpm)                    | 2900       |
| Max impeller diameter(mm)     | 157        |

| Medium                  |             |
|-------------------------|-------------|
| Medium Name             | Clear Water |
| Working temperature(°C) | 20          |
| Medium density(kg/m³)   | 1000        |
| Viscosity(mm²/s)        | 1           |