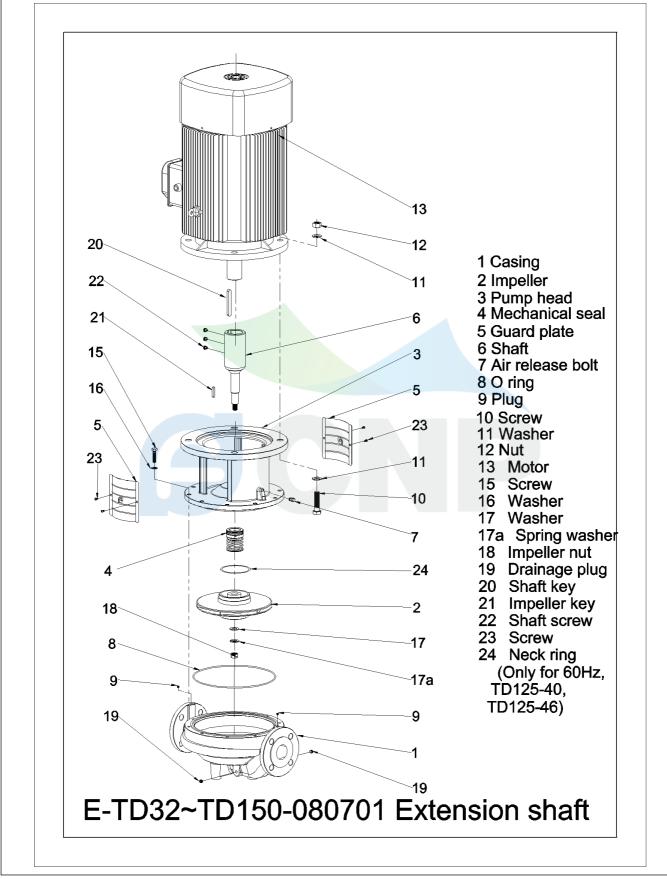

|                | Structure picture | Manufacturer | CNP                        |
|----------------|-------------------|--------------|----------------------------|
|                |                   | Address      | Yuhang District, Hangzhou, |
| COND           |                   | Contact      | 86-571-88637351            |
|                | 1005-50/2         | Date         | 2022/03/09                 |
| Project Name   |                   | Client Name  | DPA                        |
|                |                   | Client Addr. |                            |
| Station Number |                   | Contacts     | Alireza                    |
|                |                   | Contact      |                            |