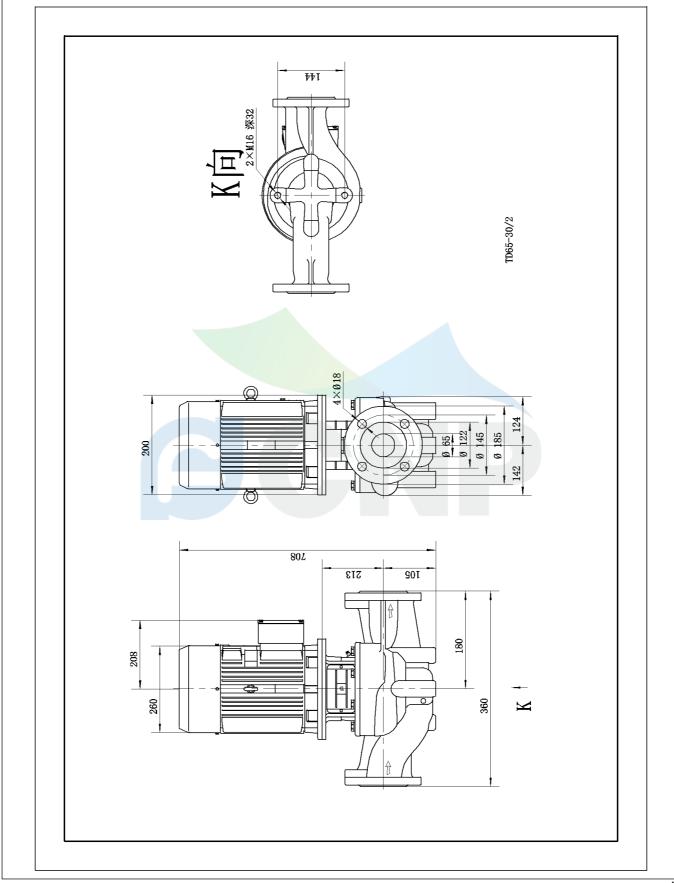

| Size picture<br>TD65-30/2 | Sizo picturo Manufact | Manufacturer               | CNP             |
|---------------------------|-----------------------|----------------------------|-----------------|
|                           | Address               | Yuhang District, Hangzhou, |                 |
|                           |                       | Contact                    | 86-571-88637351 |
|                           | 1005-50/2             | Date                       | 2022/03/09      |
| Project Name              |                       | Client Name                | DPA             |
|                           |                       | Client Addr.               |                 |
| Station Number            |                       | Contacts                   | Alireza         |
|                           |                       | Contact                    |                 |