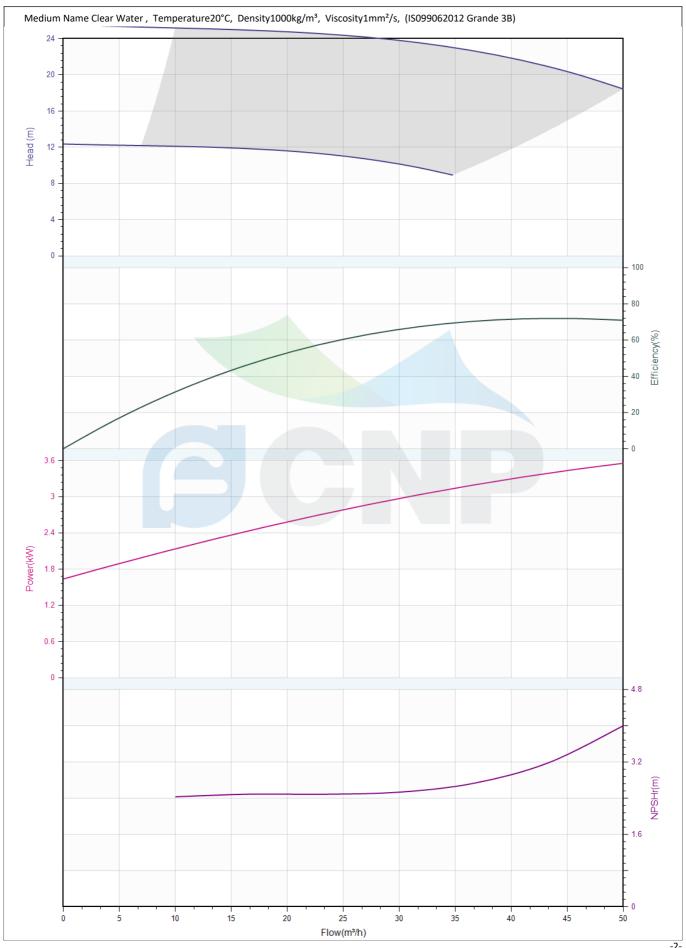

| Rated parameters          |            |  |
|---------------------------|------------|--|
| Pump model                | TD65-22G/2 |  |
| Product No.               | 1100087869 |  |
| Rated flow(m³/h)          | 40         |  |
| Rated pressure(m)         | 22         |  |
| Rated efficiency(%)       | 71         |  |
| Power(kW)                 | 3.38       |  |
| NPSHr(m)                  | 3          |  |
| Speed(rpm)                | 2900       |  |
| Max impeller diameter(mm) | 138        |  |

| Medium                  |             |  |
|-------------------------|-------------|--|
| Medium Name             | Clear Water |  |
| Working temperature(°C) | 20          |  |
| Medium density(kg/m³)   | 1000        |  |
| Viscosity(mm²/s)        | 1           |  |
|                         |             |  |