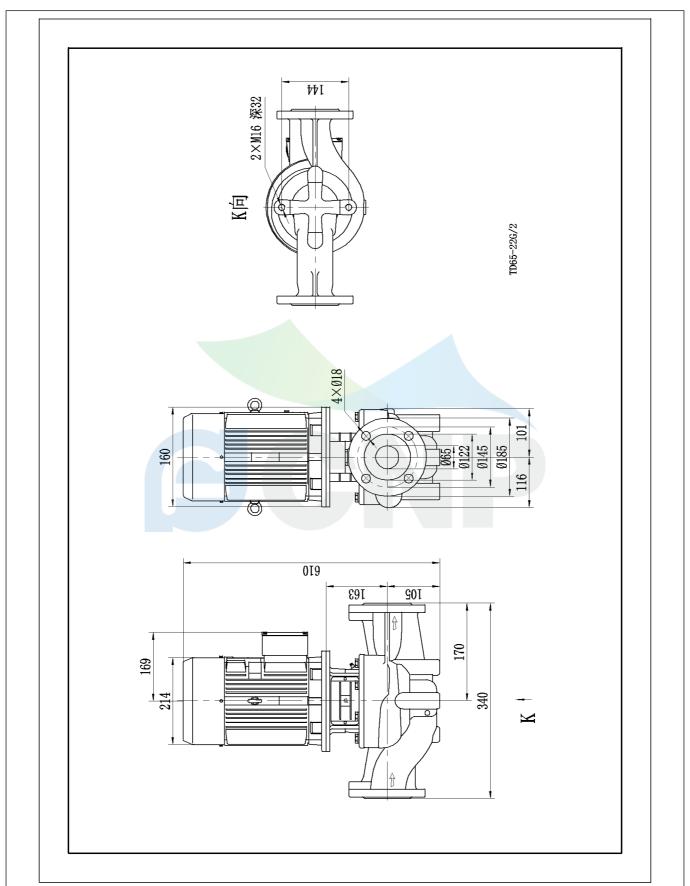

## **Structure dimension**

Inlet & outlet size types DN
Inlet & Outlet Bore 65

Rotation Direction Clockwise rotation viewed from motor end

|                | Structure picture | Manufacturer | CNP                        |
|----------------|-------------------|--------------|----------------------------|
|                |                   | Address      | Yuhang District, Hangzhou, |
| CND            | TD65-22G/2        | Contact      | 86-571-88637351            |
|                |                   | Date         | 2022/03/09                 |
| Project Name   |                   | Client Name  | DPA                        |
| Project Name   |                   | Client Addr. |                            |
| Station Number |                   | Contacts     | Alireza                    |
| Station Number |                   | Contact      |                            |