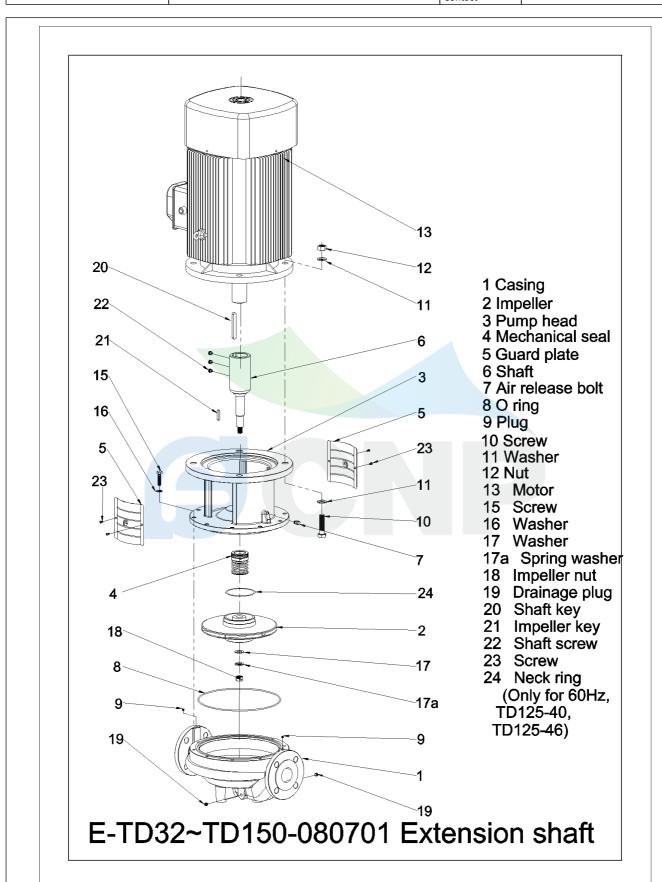

|                | Structure picture | Manufacturer | CNP                        |
|----------------|-------------------|--------------|----------------------------|
|                |                   | Address      | Yuhang District, Hangzhou, |
| CND            | TD65-22G/2        | Contact      | 86-571-88637351            |
|                |                   | Date         | 2022/03/09                 |
| Project Name   |                   | Client Name  | DPA                        |
| Project Name   |                   | Client Addr. |                            |
| Station Number |                   | Contacts     | Alireza                    |
| Station Number |                   | Contact      |                            |