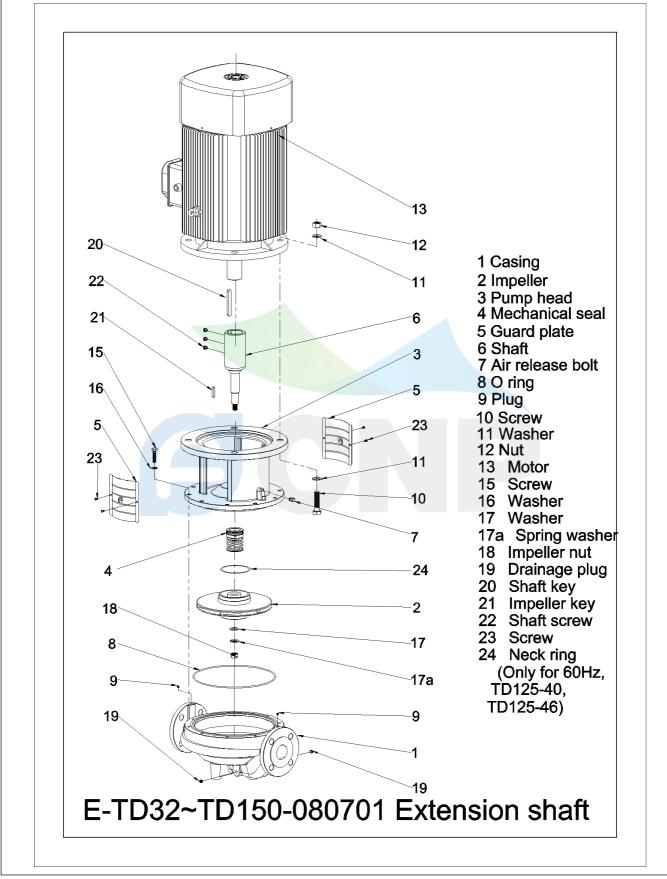

|                | Structure picture<br>TD65-20G/2 | Manufacturer    | CNP                        |
|----------------|---------------------------------|-----------------|----------------------------|
|                |                                 | Address         | Yuhang District, Hangzhou, |
| COND           |                                 | Contact         | 86-571-88637351            |
|                | 1003-200/2                      | Date 2022/03/09 | 2022/03/09                 |
| Project Name   |                                 | Client Name     | DPA                        |
|                |                                 | Client Addr.    |                            |
| Station Number |                                 | Contacts        | Alireza                    |
|                |                                 | Contact         |                            |