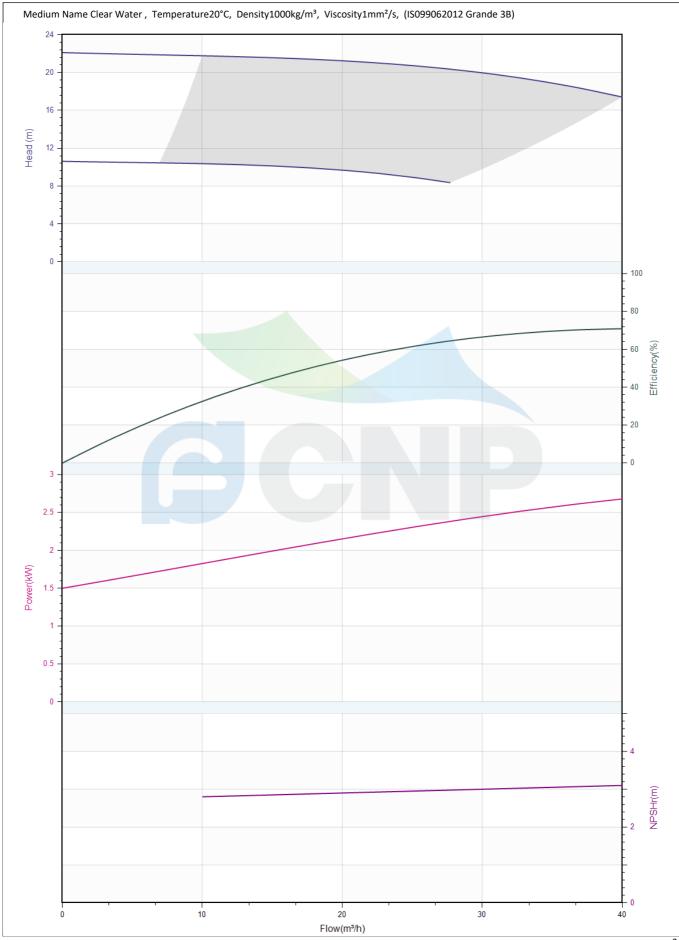

| CNP            | Performance Curve | Manufacturer | CNP                        |
|----------------|-------------------|--------------|----------------------------|
|                | Ferrormance curve | Address      | Yuhang District, Hangzhou, |
|                | TD65-20G/2        | Contact      | 86-571-88637351            |
|                | 1005-20072        | Date         | 2022/03/09                 |
| Project Name   |                   | Client Name  | DPA                        |
|                |                   | Client Addr. |                            |
| Station Number |                   | Contacts     | Alireza                    |
|                |                   | Contact      |                            |

| Rated parameters              |            |  |  |
|-------------------------------|------------|--|--|
| Pump model                    | TD65-20G/2 |  |  |
| Product No.                   | 1100087868 |  |  |
| Rated flow(m <sup>3</sup> /h) | 30         |  |  |
| Rated pressure(m)             | 20         |  |  |
| Rated efficiency(%)           | 68         |  |  |
| Power(kW)                     | 2.4        |  |  |
| NPSHr(m)                      | 3          |  |  |
| Speed(rpm)                    | 2900       |  |  |
| Max impeller diameter(mm)     | 127        |  |  |
|                               |            |  |  |

| Medium                  |             |
|-------------------------|-------------|
| Medium Name             | Clear Water |
| Working temperature(°C) | 20          |
| Medium density(kg/m³)   | 1000        |
| Viscosity(mm²/s)        | 1           |