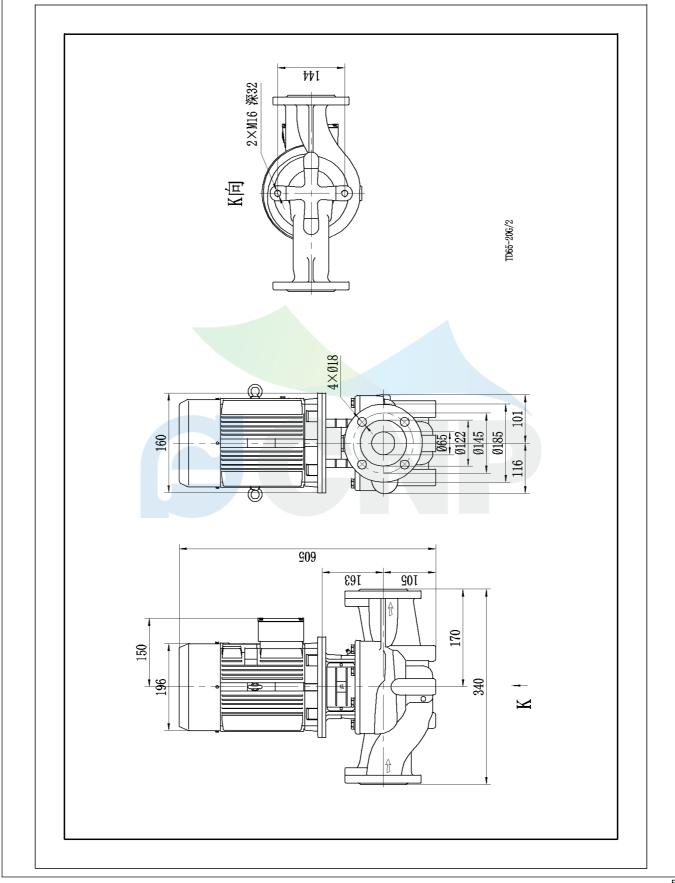

| CONP           | Size picture | Manufacturer | CNP                        |
|----------------|--------------|--------------|----------------------------|
|                | Size picture | Address      | Yuhang District, Hangzhou, |
|                | TD65-20G/2   | Contact      | 86-571-88637351            |
|                | 1003-20072   | Date         | 2022/03/09                 |
| Project Name   |              | Client Name  | DPA                        |
|                |              | Client Addr. |                            |
| Station Number |              | Contacts     | Alireza                    |
|                |              | Contact      |                            |