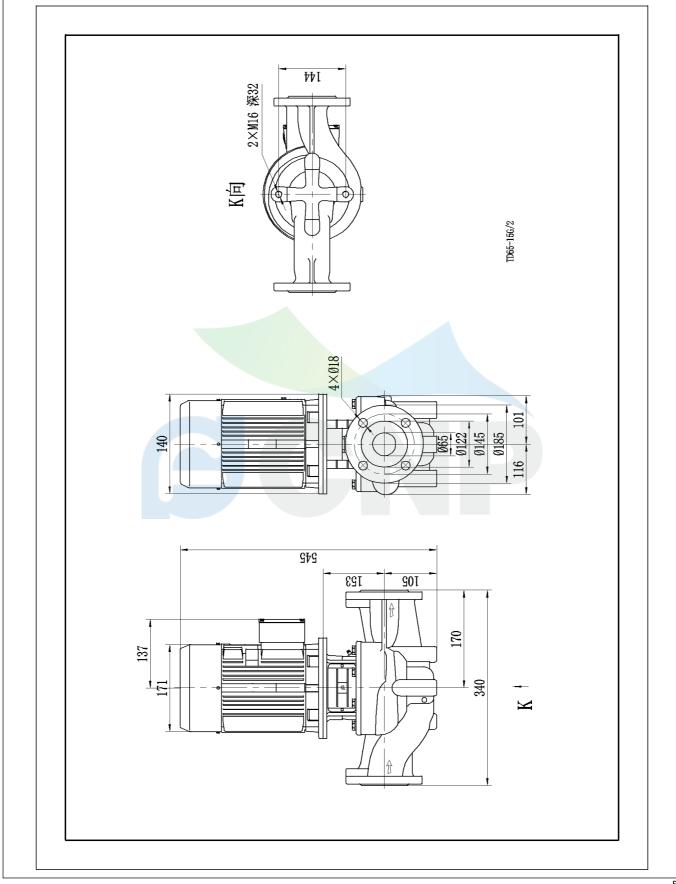

| CONP           | Sizo picturo | Manufacturer | CNP                        |
|----------------|--------------|--------------|----------------------------|
|                | Size picture | Address      | Yuhang District, Hangzhou, |
|                | TD65-15G/2   | Contact      | 86-571-88637351            |
|                | 1003-130/2   | Date         | 2022/03/09                 |
| Project Name   |              | Client Name  | DPA                        |
|                |              | Client Addr. |                            |
| Station Number |              | Contacts     | Alireza                    |
|                |              | Contact      |                            |