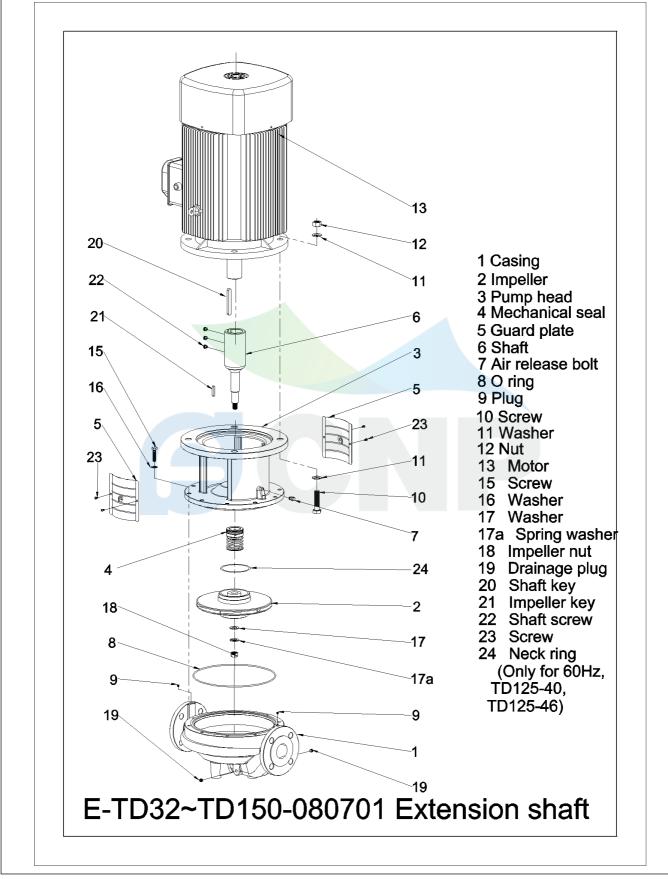

|                | Structure picture | Manufacturer | CNP                        |
|----------------|-------------------|--------------|----------------------------|
|                | TD65-15G/2        | Address      | Yuhang District, Hangzhou, |
| COND           |                   | Contact      | 86-571-88637351            |
|                | 1003-130/2        | Date         | 2022/03/09<br>DPA          |
| Project Name   |                   | Client Name  | DPA                        |
|                |                   | Client Addr. |                            |
| Station Number |                   | Contacts     | Alireza                    |
|                |                   | Contact      |                            |