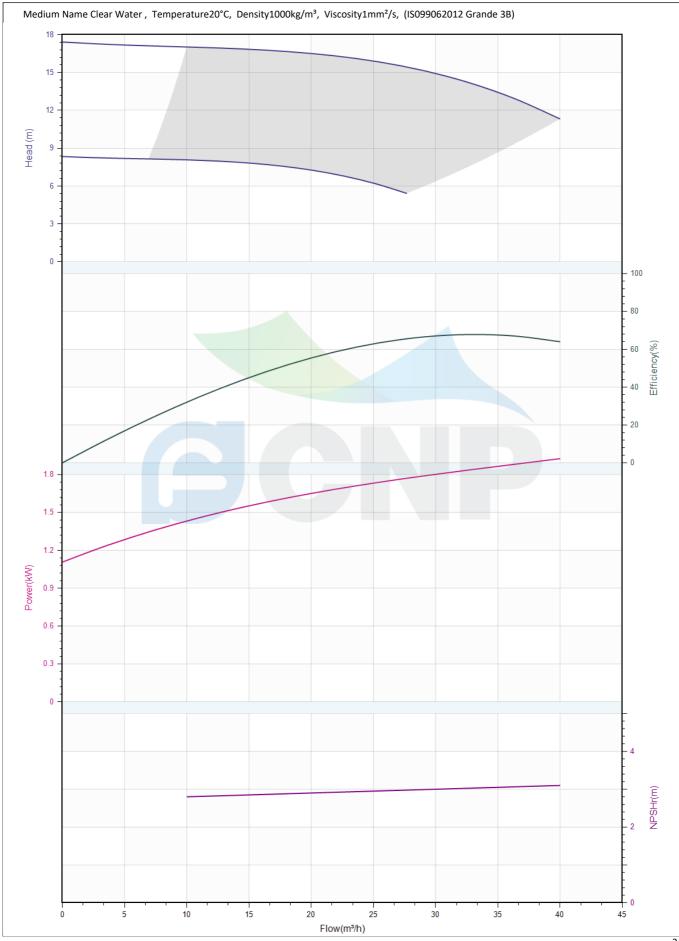

|                | Performance Curve Manufacturer CNP   Address Yuhang District, Hangzhou   Contact 86-571-88637351   Date 2023/02/00 | CNP          |                            |
|----------------|--------------------------------------------------------------------------------------------------------------------|--------------|----------------------------|
|                |                                                                                                                    | Address      | Yuhang District, Hangzhou, |
| COND           |                                                                                                                    | Contact      | 86-571-88637351            |
|                | 1005-150/2                                                                                                         | Date         | 2022/03/09                 |
| Project Name   |                                                                                                                    | Client Name  | DPA                        |
|                |                                                                                                                    | Client Addr. |                            |
| Station Number |                                                                                                                    | Contacts     | Alireza                    |
|                |                                                                                                                    | Contact      |                            |

| Rated parameters              |            | 18       |
|-------------------------------|------------|----------|
| Pump model                    | TD65-15G/2 | 15       |
| Product No.                   | 1100087867 | e e (LL) |
| Rated flow(m <sup>3</sup> /h) | 30         | 6        |
| Rated pressure(m)             | 15         | 0        |
| Rated efficiency(%)           | 66         |          |
| Power(kW)                     | 1.86       |          |
| NPSHr(m)                      | 3          |          |
| Speed(rpm)                    | 2900       |          |
|                               | 118.5      | 1.8 -    |

| Medium                  |             |
|-------------------------|-------------|
| Medium Name             | Clear Water |
| Working temperature(°C) | 20          |
| Medium density(kg/m³)   | 1000        |
| Viscosity(mm²/s)        | 1           |