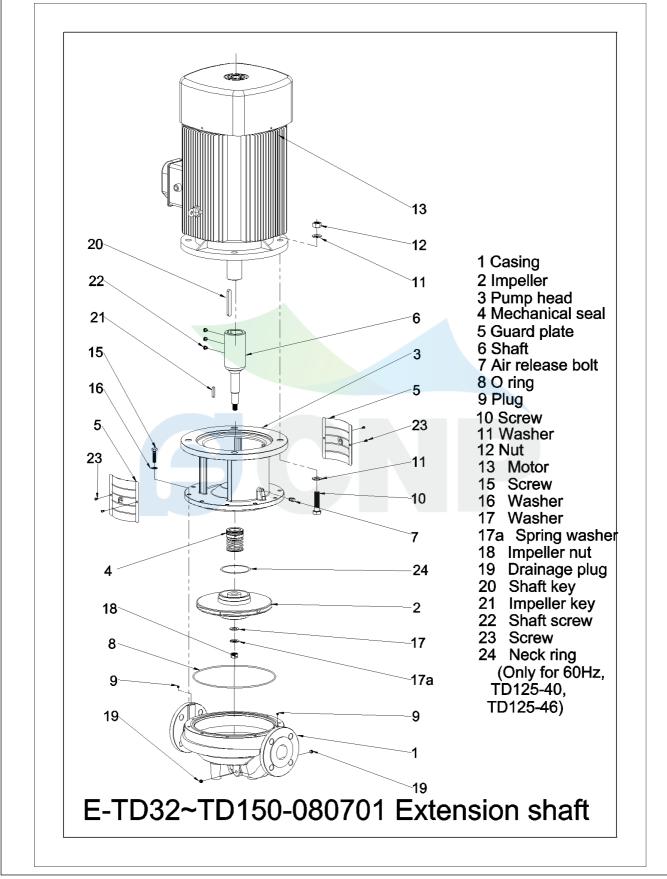

1000

1

Medium density(kg/m<sup>3</sup>)

Viscosity(mm<sup>2</sup>/s)

(fliciency(%)

(m)HSHr(m)

| Structure picture<br>TD50-60/2 | Structuro picturo | Manufacturer    | CNP                        |
|--------------------------------|-------------------|-----------------|----------------------------|
|                                | Structure picture | Address         | Yuhang District, Hangzhou, |
|                                | Contact           | 86-571-88637351 |                            |
|                                | 1050-00/2         | Date            | 2022/03/09                 |
| Project Name                   |                   | Client Name     | DPA                        |
|                                |                   | Client Addr.    |                            |
| Station Number                 |                   | Contacts        | Alireza                    |
|                                |                   | Contact         |                            |