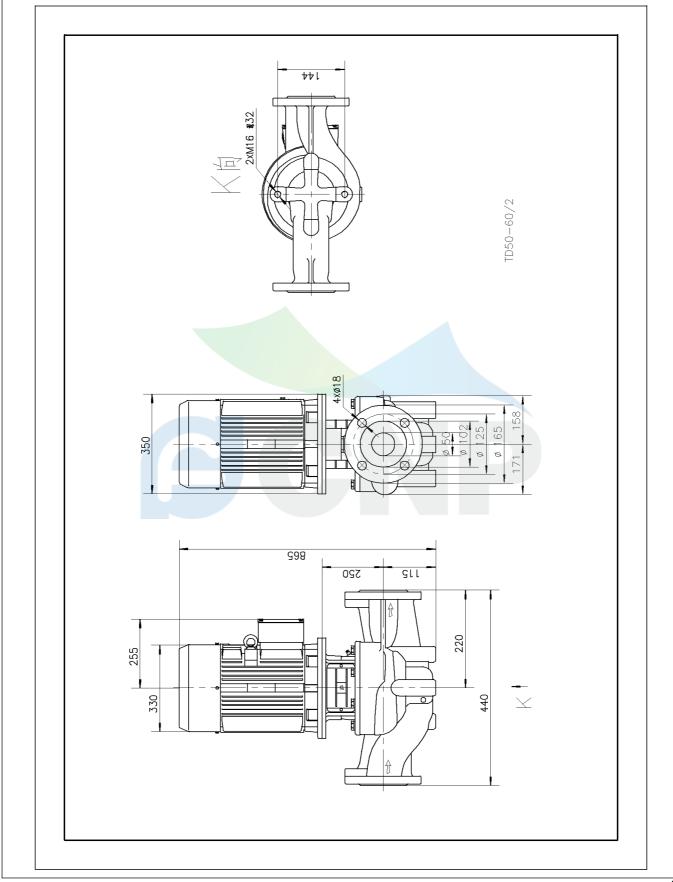

| CONP           | Size picture | Manufacturer | CNP                        |
|----------------|--------------|--------------|----------------------------|
|                |              | Address      | Yuhang District, Hangzhou, |
|                | TD50-60/2    | Contact      | 86-571-88637351            |
|                |              | Date         | 2022/03/09                 |
| Project Name   |              | Client Name  | DPA                        |
|                |              | Client Addr. |                            |
| Station Number |              | Contacts     | Alireza                    |
|                |              | Contact      |                            |