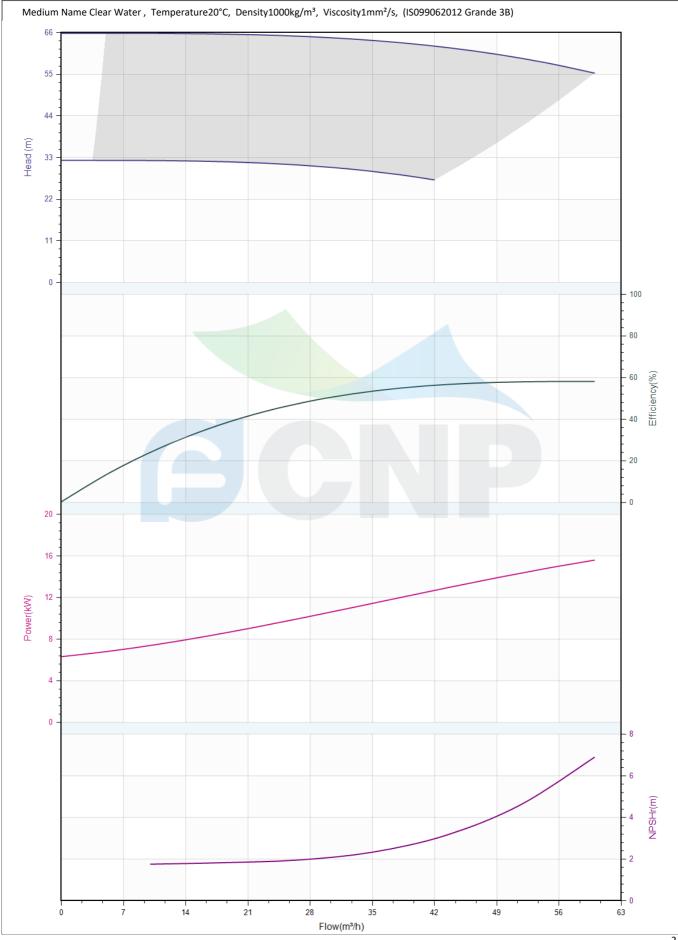

| CONP           | Performance Curve | Manufacturer | CNP                        |
|----------------|-------------------|--------------|----------------------------|
|                |                   | Address      | Yuhang District, Hangzhou, |
|                | TD50-60/2         | Contact      | 86-571-88637351            |
|                |                   | Date         | 2022/03/09                 |
| Project Name   |                   | Client Name  | DPA                        |
|                |                   | Client Addr. |                            |
| Station Number |                   | Contacts     | Alireza                    |
|                |                   | Contact      |                            |

| Rated parameters              |             | 66                                                                                                                                                                                                                                                                                                                                                                                                                                                                                                                                                                                                                                                                                                                                                                                                                                                                                                                                                                                                                                                                                                                                                                                                                                                                                                                                                                                                                                                                                                                                                                                                                                                                                                                                                                                                                                                                                                                                                                                                                                                                                                                             |
|-------------------------------|-------------|--------------------------------------------------------------------------------------------------------------------------------------------------------------------------------------------------------------------------------------------------------------------------------------------------------------------------------------------------------------------------------------------------------------------------------------------------------------------------------------------------------------------------------------------------------------------------------------------------------------------------------------------------------------------------------------------------------------------------------------------------------------------------------------------------------------------------------------------------------------------------------------------------------------------------------------------------------------------------------------------------------------------------------------------------------------------------------------------------------------------------------------------------------------------------------------------------------------------------------------------------------------------------------------------------------------------------------------------------------------------------------------------------------------------------------------------------------------------------------------------------------------------------------------------------------------------------------------------------------------------------------------------------------------------------------------------------------------------------------------------------------------------------------------------------------------------------------------------------------------------------------------------------------------------------------------------------------------------------------------------------------------------------------------------------------------------------------------------------------------------------------|
| Pump model                    | TD50-60/2   | 44                                                                                                                                                                                                                                                                                                                                                                                                                                                                                                                                                                                                                                                                                                                                                                                                                                                                                                                                                                                                                                                                                                                                                                                                                                                                                                                                                                                                                                                                                                                                                                                                                                                                                                                                                                                                                                                                                                                                                                                                                                                                                                                             |
| Product No.                   | 1100042185  |                                                                                                                                                                                                                                                                                                                                                                                                                                                                                                                                                                                                                                                                                                                                                                                                                                                                                                                                                                                                                                                                                                                                                                                                                                                                                                                                                                                                                                                                                                                                                                                                                                                                                                                                                                                                                                                                                                                                                                                                                                                                                                                                |
| Rated flow(m <sup>3</sup> /h) | 50          | ž                                                                                                                                                                                                                                                                                                                                                                                                                                                                                                                                                                                                                                                                                                                                                                                                                                                                                                                                                                                                                                                                                                                                                                                                                                                                                                                                                                                                                                                                                                                                                                                                                                                                                                                                                                                                                                                                                                                                                                                                                                                                                                                              |
| Rated pressure(m)             | 60          | n                                                                                                                                                                                                                                                                                                                                                                                                                                                                                                                                                                                                                                                                                                                                                                                                                                                                                                                                                                                                                                                                                                                                                                                                                                                                                                                                                                                                                                                                                                                                                                                                                                                                                                                                                                                                                                                                                                                                                                                                                                                                                                                              |
| Rated efficiency(%)           | 63          |                                                                                                                                                                                                                                                                                                                                                                                                                                                                                                                                                                                                                                                                                                                                                                                                                                                                                                                                                                                                                                                                                                                                                                                                                                                                                                                                                                                                                                                                                                                                                                                                                                                                                                                                                                                                                                                                                                                                                                                                                                                                                                                                |
| Power(kW)                     | 13          |                                                                                                                                                                                                                                                                                                                                                                                                                                                                                                                                                                                                                                                                                                                                                                                                                                                                                                                                                                                                                                                                                                                                                                                                                                                                                                                                                                                                                                                                                                                                                                                                                                                                                                                                                                                                                                                                                                                                                                                                                                                                                                                                |
| NPSHr(m)                      | 4           |                                                                                                                                                                                                                                                                                                                                                                                                                                                                                                                                                                                                                                                                                                                                                                                                                                                                                                                                                                                                                                                                                                                                                                                                                                                                                                                                                                                                                                                                                                                                                                                                                                                                                                                                                                                                                                                                                                                                                                                                                                                                                                                                |
| Speed(rpm)                    | 2900        |                                                                                                                                                                                                                                                                                                                                                                                                                                                                                                                                                                                                                                                                                                                                                                                                                                                                                                                                                                                                                                                                                                                                                                                                                                                                                                                                                                                                                                                                                                                                                                                                                                                                                                                                                                                                                                                                                                                                                                                                                                                                                                                                |
| Max impeller diameter(mm)     | 220         | 20                                                                                                                                                                                                                                                                                                                                                                                                                                                                                                                                                                                                                                                                                                                                                                                                                                                                                                                                                                                                                                                                                                                                                                                                                                                                                                                                                                                                                                                                                                                                                                                                                                                                                                                                                                                                                                                                                                                                                                                                                                                                                                                             |
| Medium                        |             | 16 III III IIII IIII IIII IIII IIII III                                                                                                                                                                                                                                                                                                                                                                                                                                                                                                                                                                                                                                                                                                                                                                                                                                                                                                                                                                                                                                                                                                                                                                                                                                                                                                                                                                                                                                                                                                                                                                                                                                                                                                                                                                                                                                                                                                                                                                                                                                                                                        |
| Medium Name                   | Clear Water | E Construction of the second s |
| Working temperature(°C)       | 20          | 4                                                                                                                                                                                                                                                                                                                                                                                                                                                                                                                                                                                                                                                                                                                                                                                                                                                                                                                                                                                                                                                                                                                                                                                                                                                                                                                                                                                                                                                                                                                                                                                                                                                                                                                                                                                                                                                                                                                                                                                                                                                                                                                              |