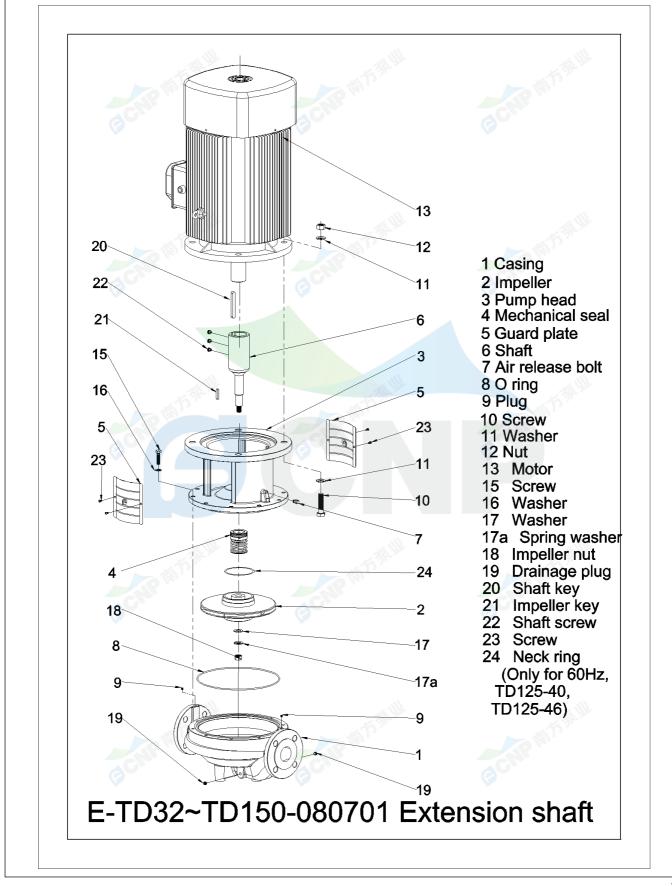

Speed: 2900 rp

| CONP         | Structure picture | Manufacturer | CNP                                  |
|--------------|-------------------|--------------|--------------------------------------|
|              |                   | Address      | Yuhang District, Hangzhou, Zhejiang, |
|              | TD50-59G/2        | Contact      | 86-571-88637351                      |
|              |                   | Date         | 2022/06/23                           |
| Project Name |                   | Client Name  | DPA                                  |
| Project Name |                   | Client Addr. |                                      |
| Item NO      |                   | Contacts     | Alireza                              |
|              |                   | Contact      |                                      |