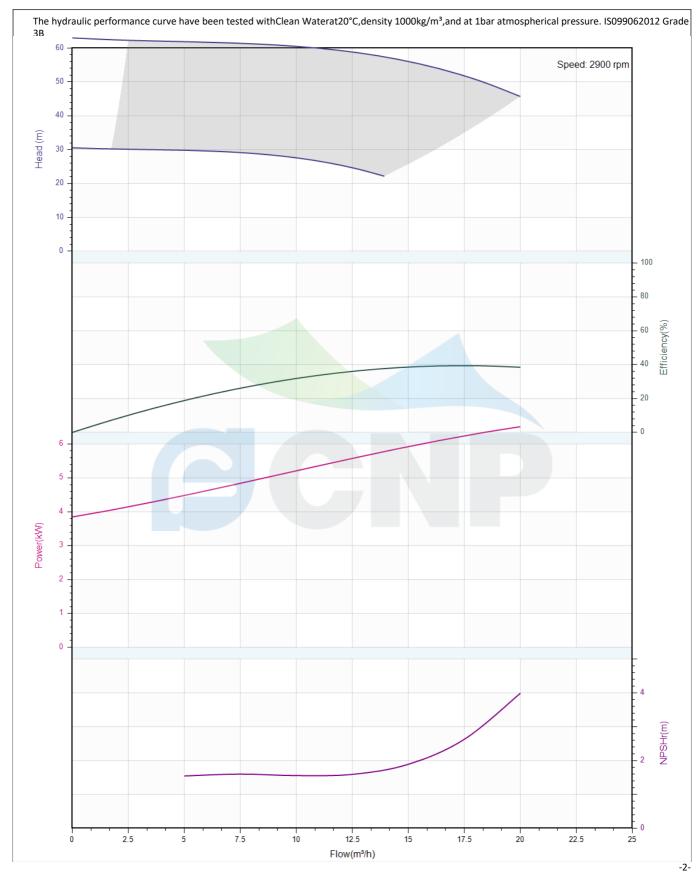

|              | Performance Curve<br>TD50-59G/2 | Manufacturer | CNP                                  |
|--------------|---------------------------------|--------------|--------------------------------------|
|              |                                 | Address      | Yuhang District, Hangzhou, Zhejiang, |
| ACND         |                                 | Contact      | 86-571-88637351                      |
|              |                                 | Date         | 2022/06/23                           |
| Project Name |                                 | Client Name  | DPA                                  |
| Project Name | Client Addr.                    |              |                                      |
| Item NO      |                                 | Contacts     | Alireza                              |
|              |                                 | Contact      |                                      |

| Rated parameters               |            |      |   |
|--------------------------------|------------|------|---|
| Pump model                     | TD50-59G/2 | 50   |   |
| Part NO.                       | 1100087072 | E 30 |   |
| Rated flow (m <sup>3</sup> /h) | 12.5       | 20   |   |
| Rated head (m)                 | 59         | 0    |   |
| Rated efficiency (%)           | 37         |      |   |
| Power (kW)                     | 5.43       |      |   |
| NPSHr (m)                      | 2.5        |      |   |
| Speed (rpm)                    | 2900       |      | _ |
| Max impeller diameter (mm)     | 224        | 6    |   |