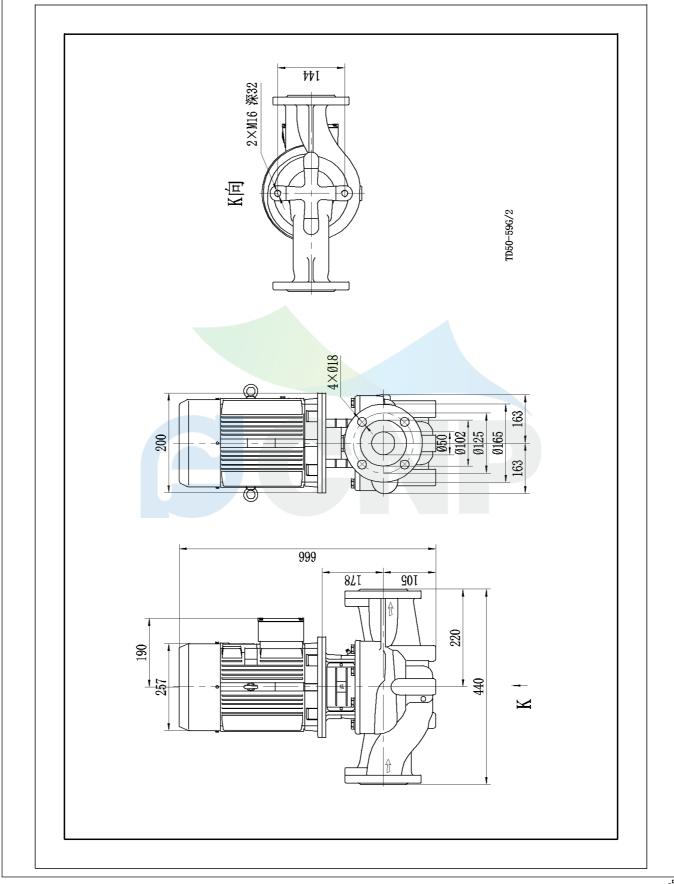

| Dimension Draw<br>TD50-59G/2 | Dimonsion Drawing | Manufacturer | CNP                                  |
|------------------------------|-------------------|--------------|--------------------------------------|
|                              | Dimension Drawing | Address      | Yuhang District, Hangzhou, Zhejiang, |
|                              | TD50-59G/2        | Contact      | 86-571-88637351                      |
|                              |                   | Date         | 2022/06/23                           |
| Project Name                 |                   | Client Name  | DPA                                  |
| Project Name                 |                   | Client Addr. |                                      |
| Item NO                      |                   | Contacts     | Alireza                              |
|                              |                   | Contact      |                                      |