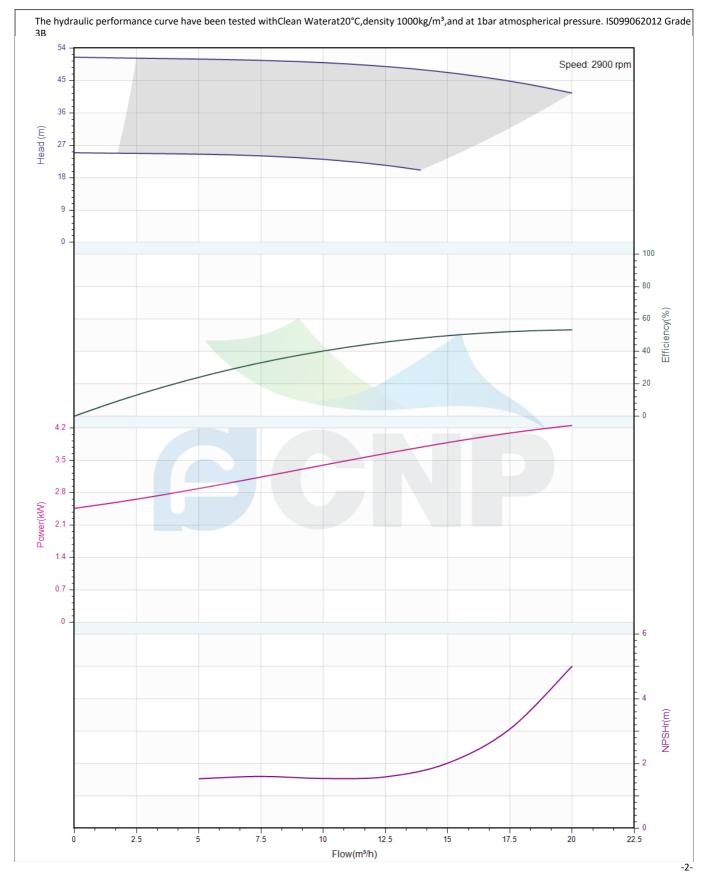

|              | Performance Curve | Manufacturer | CNP                                  |
|--------------|-------------------|--------------|--------------------------------------|
| CNP          | Performance curve | Address      | Yuhang District, Hangzhou, Zhejiang, |
|              | TD50-49G/2        | Contact      | 86-571-88637351                      |
|              |                   | Date         | 2022/06/23                           |
| Project Name |                   | Client Name  | DPA                                  |
|              |                   | Client Addr. |                                      |
| Item NO      |                   | Contacts     | Alireza                              |
|              |                   | Contact      |                                      |

| Rated parameters               |            |  |  |
|--------------------------------|------------|--|--|
| Pump model                     | TD50-49G/2 |  |  |
| Part NO.                       | 1100087068 |  |  |
| Rated flow (m <sup>3</sup> /h) | 12.5       |  |  |
| Rated head (m)                 | 49         |  |  |
| Rated efficiency (%)           | 46         |  |  |
| Power (kW)                     | 3.63       |  |  |
| NPSHr (m)                      | 2.5        |  |  |
| Speed (rpm)                    | 2900       |  |  |
| Max impeller diameter (mm)     | 194        |  |  |
|                                |            |  |  |

| Medium                   |             |
|--------------------------|-------------|
| Pumped medium            | Clean Water |
| Working temperature (°C) | 20          |
| Medium density (kg/m³)   | 1000        |
| Viscosity (mm²/s)        | 1           |