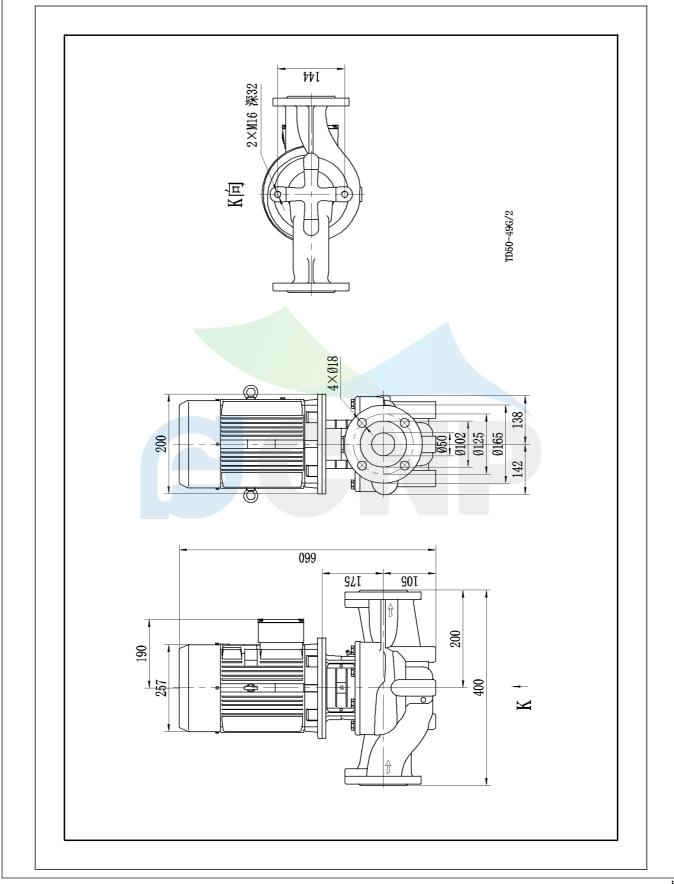

| CNP          | Dimension Drawing | Manufacturer | CNP                                  |
|--------------|-------------------|--------------|--------------------------------------|
|              |                   | Address      | Yuhang District, Hangzhou, Zhejiang, |
|              | TD50-49G/2        | Contact      | 86-571-88637351                      |
|              |                   | Date         | 2022/06/23                           |
| Project Name |                   | Client Name  | DPA                                  |
|              |                   | Client Addr. |                                      |
| Item NO      |                   | Contacts     | Alireza                              |
|              |                   | Contact      |                                      |