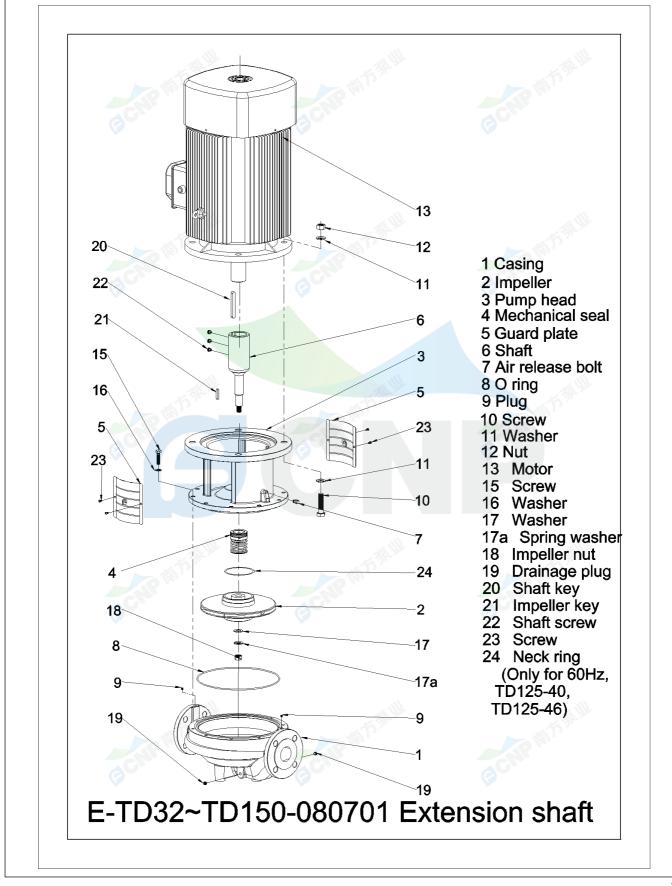

| CONP         | Structure picture | Manufacturer | CNP                                  |
|--------------|-------------------|--------------|--------------------------------------|
|              |                   | Address      | Yuhang District, Hangzhou, Zhejiang, |
|              | TD50-49G/2        | Contact      | 86-571-88637351                      |
|              |                   | Date         | 2022/06/23                           |
| Project Name |                   | Client Name  | DPA                                  |
|              |                   | Client Addr. |                                      |
| Item NO      |                   | Contacts     | Alireza                              |
|              |                   | Contact      |                                      |