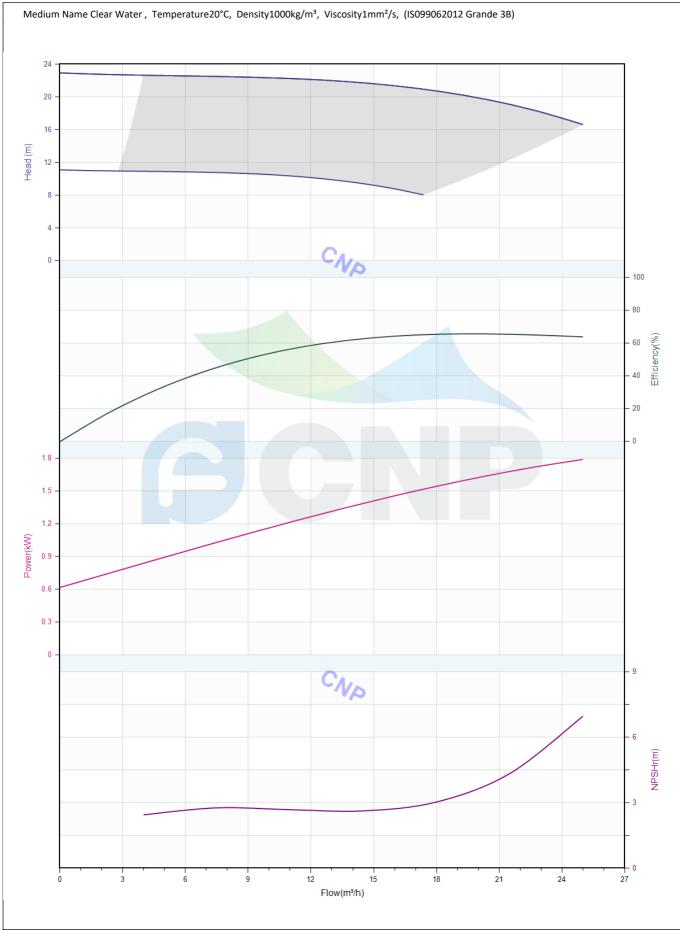

Others Weight (kg)

43

| CONP           | Performance Curve | Manufacturer | CNP                        |
|----------------|-------------------|--------------|----------------------------|
|                |                   | Address      | Yuhang District, Hangzhou, |
|                | TD40-20G/2        | Contact      | 86-571-88637351            |
|                |                   | Date         | 2022/03/08                 |
| Project Name   |                   | Client Name  | DPA                        |
|                |                   | Client Addr. |                            |
| Station Number |                   | Contacts     | Alireza                    |
|                |                   | Contact      |                            |

| Rated parameters              |            |
|-------------------------------|------------|
| Pump model                    | TD40-20G/2 |
| Product No.                   | 1100087772 |
| Rated flow(m <sup>3</sup> /h) | 20         |
| Rated pressure(m)             | 20         |
| Rated efficiency(%)           | 64         |
| Power(kW)                     | 1.7        |
| NPSHr(m)                      | 2.5        |
| Speed(rpm)                    | 2900       |
| Max impeller diameter(mm)     | 128        |

| Medium                  |             |
|-------------------------|-------------|
| Medium Name             | Clear Water |
| Working temperature(°C) | 20          |
| Medium density(kg/m³)   | 1000        |
| Viscosity(mm²/s)        | 1           |