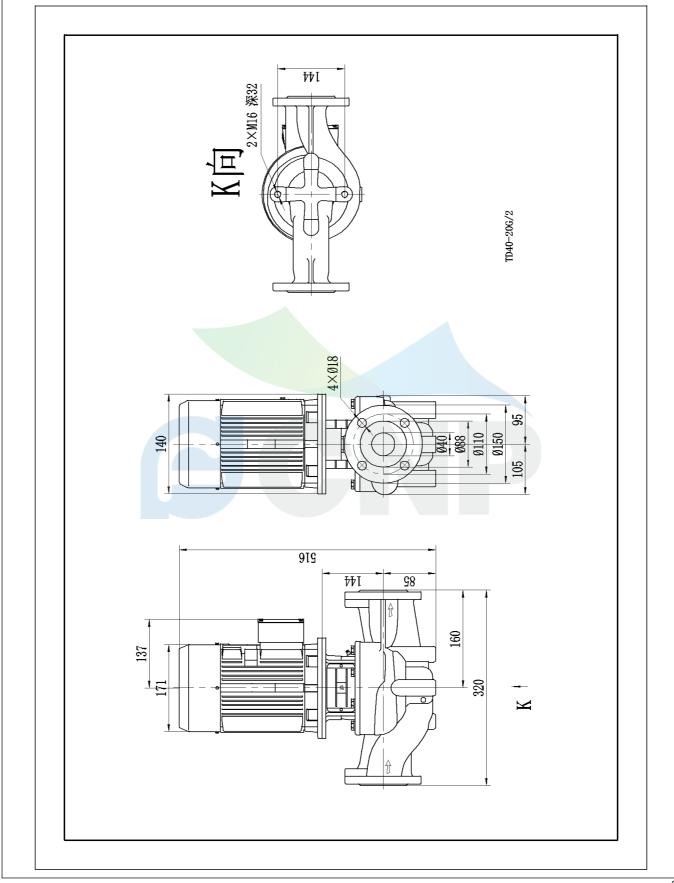

| CONP           | Size picture | Manufacturer | CNP                        |
|----------------|--------------|--------------|----------------------------|
|                |              | Address      | Yuhang District, Hangzhou, |
|                | TD40-20G/2   | Contact      | 86-571-88637351            |
|                |              | Date         | 2022/03/08                 |
| Project Name   |              | Client Name  | DPA                        |
|                |              | Client Addr. |                            |
| Station Number |              | Contacts     | Alireza                    |
|                |              | Contact      |                            |