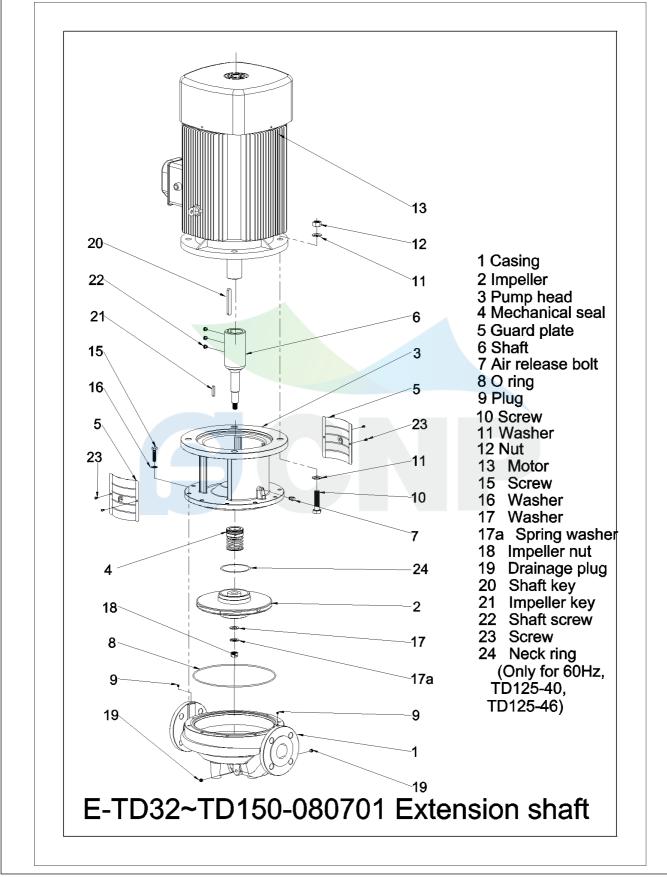

| CONP           | Structure picture | Manufacturer | CNP                        |
|----------------|-------------------|--------------|----------------------------|
|                |                   | Address      | Yuhang District, Hangzhou, |
|                | TD40-20G/2        | Contact      | 86-571-88637351            |
|                |                   | Date         | 2022/03/08                 |
| Project Name   |                   | Client Name  | DPA                        |
|                |                   | Client Addr. |                            |
| Station Number |                   | Contacts     | Alireza                    |
|                |                   | Contact      |                            |