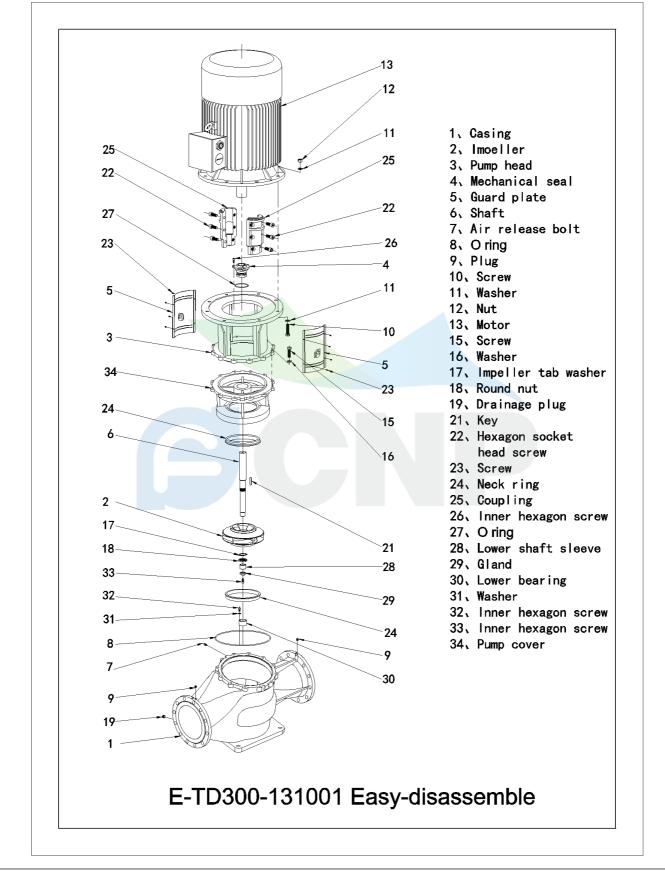

|                | Structure picture | Manufacturer | CNP                        |
|----------------|-------------------|--------------|----------------------------|
|                |                   | Address      | Yuhang District, Hangzhou, |
| COND           | TD300-55/4        | Contact      | 86-571-88637351            |
|                |                   | Date         | 2022/03/09                 |
| Project Name   |                   | Client Name  | DPA                        |
| FIOJECT Name   |                   | Client Addr. |                            |
| Station Number |                   | Contacts     | Alireza                    |
| Station Number |                   | Contact      |                            |