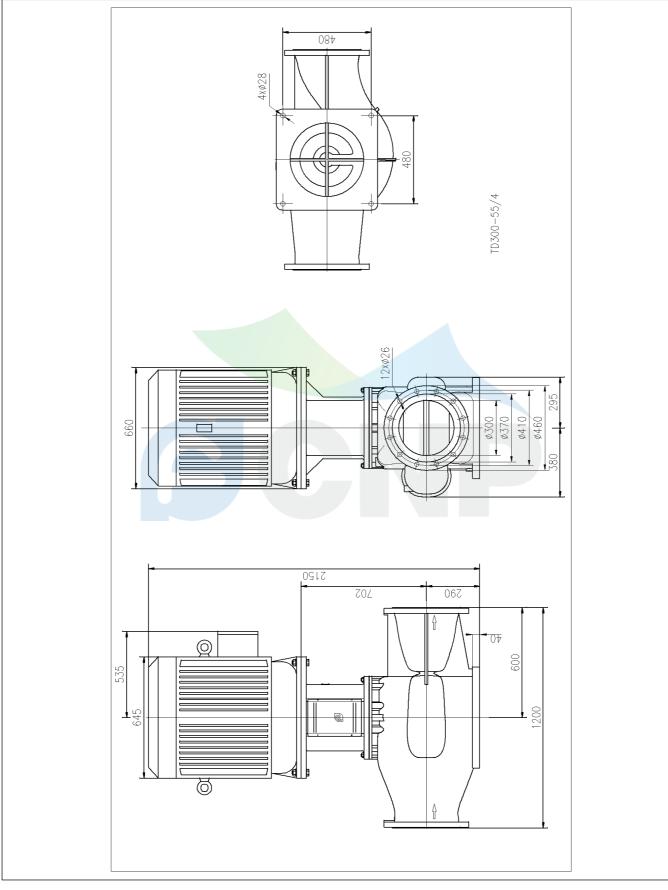

| CNP            | Size picture | Manufacturer | CNP                        |
|----------------|--------------|--------------|----------------------------|
|                |              | Address      | Yuhang District, Hangzhou, |
|                | TD300-55/4   | Contact      | 86-571-88637351            |
|                |              | Date         | 2022/03/09                 |
| Project Name   |              | Client Name  | DPA                        |
|                |              | Client Addr. |                            |
| Station Number |              | Contacts     | Alireza                    |
|                |              | Contact      |                            |