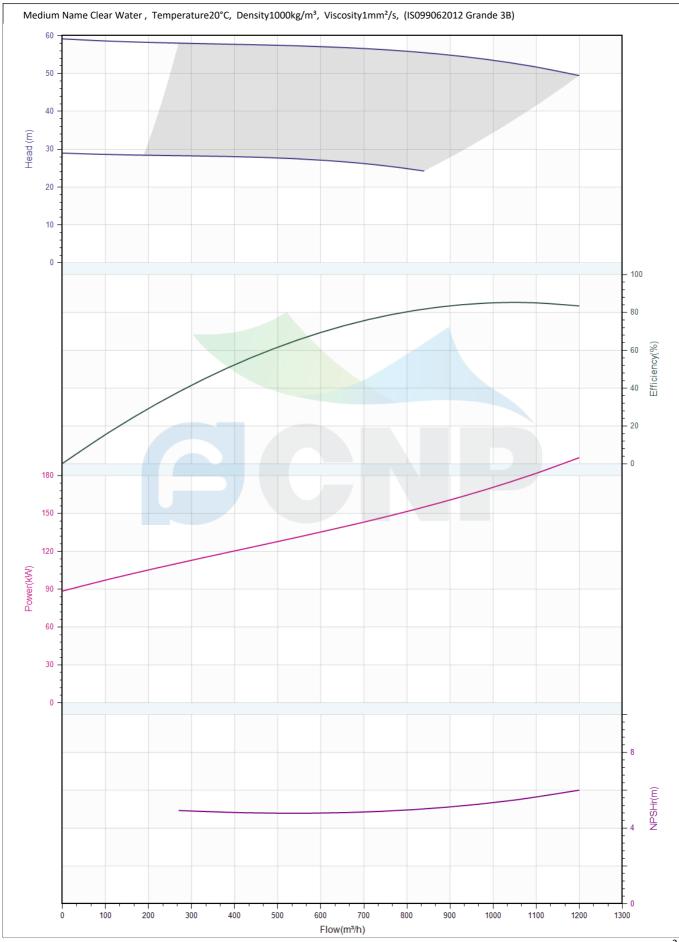

| CONP           | Performance Curve | Manufacturer | CNP                        |
|----------------|-------------------|--------------|----------------------------|
|                |                   | Address      | Yuhang District, Hangzhou, |
|                | TD300-55/4        | Contact      | 86-571-88637351            |
|                |                   | Date         | 2022/03/09                 |
| Project Name   |                   | Client Name  | DPA                        |
|                |                   | Client Addr. |                            |
| Station Number |                   | Contacts     | Alireza                    |
|                |                   | Contact      |                            |

| Rated parameters              |             |  |
|-------------------------------|-------------|--|
| Pump model                    | TD300-55/4  |  |
| Product No.                   | 1100040828  |  |
| Rated flow(m <sup>3</sup> /h) | 900         |  |
| Rated pressure(m)             | 55          |  |
| Rated efficiency(%)           | 83          |  |
| Power(kW)                     | 161.54      |  |
| NPSHr(m)                      | 5           |  |
| Speed(rpm)                    | 1480        |  |
| Max impeller diameter(mm)     | 400         |  |
| Medium                        |             |  |
| Medium Name                   | Clear Water |  |
| Working temperature(°C)       | 20          |  |
| Medium density(kg/m³)         | 1000        |  |
| Viscosity(mm <sup>2</sup> /s) | 1           |  |