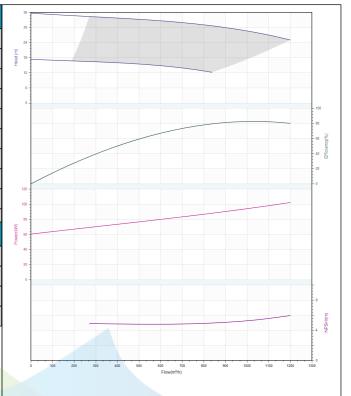

# Pump technical parameters TD300-30/4

| Manufacturer | CNP                        |  |
|--------------|----------------------------|--|
| Address      | Yuhang District, Hangzhou, |  |
| Contact      | 86-571-88637351            |  |
| Date         | 2022/03/09                 |  |
| Client Name  | DPA                        |  |
| Client Addr. |                            |  |
| Contacts     | Alireza                    |  |
| Contact      |                            |  |

| Rated parameters          |            |  |
|---------------------------|------------|--|
| Pump model                | TD300-30/4 |  |
| Product No.               | 1100040813 |  |
| Rated flow(m³/h)          | 900        |  |
| Rated pressure(m)         | 30         |  |
| Rated efficiency(%)       | 81         |  |
| Power(kW)                 | 90.83      |  |
| NPSHr(m)                  | 5          |  |
| Speed(rpm)                | 1480       |  |
| Max impeller diameter(mm) | 318        |  |

| Medium                  |             |
|-------------------------|-------------|
| Medium Name             | Clear Water |
| Working temperature(°C) | 20          |
| Medium density(kg/m³)   | 1000        |
| Viscosity(mm²/s)        | 1           |
|                         |             |