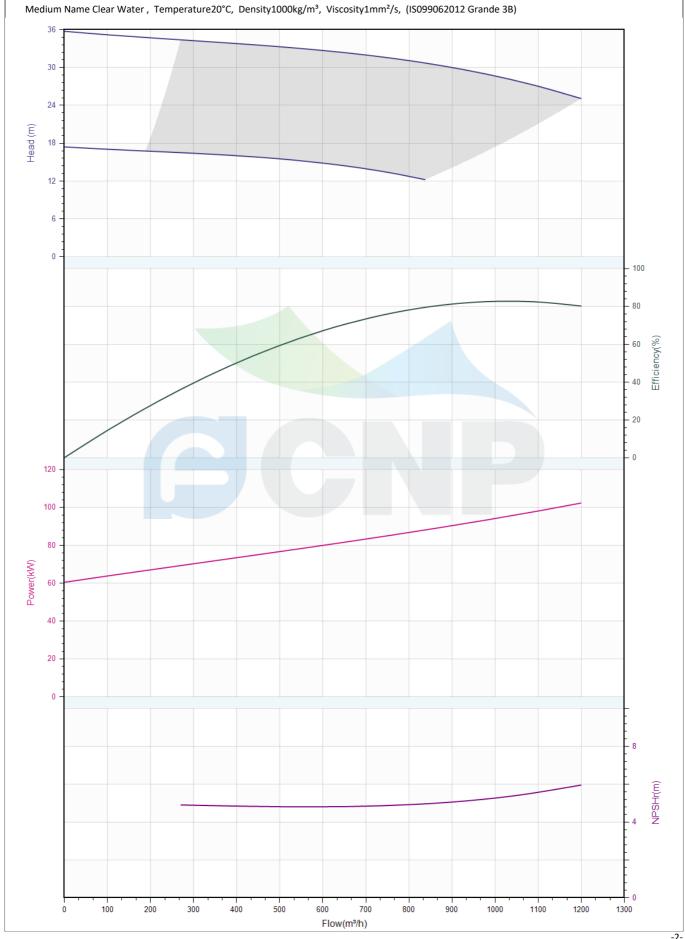

# Pump technical parameters TD300-30/4

| Manufacturer | CNP                        |  |
|--------------|----------------------------|--|
| Address      | Yuhang District, Hangzhou, |  |
| Contact      | 86-571-88637351            |  |
| Date         | 2022/03/09                 |  |
| Client Name  | DPA                        |  |
| Client Addr. |                            |  |
| Contacts     | Alireza                    |  |
| Contact      |                            |  |

| Rated parameters          |            |  |
|---------------------------|------------|--|
| Pump model                | TD300-30/4 |  |
| Product No.               | 1100040813 |  |
| Rated flow(m³/h)          | 900        |  |
| Rated pressure(m)         | 30         |  |
| Rated efficiency(%)       | 81         |  |
| Power(kW)                 | 90.83      |  |
| NPSHr(m)                  | 5          |  |
| Speed(rpm)                | 1480       |  |
| Max impeller diameter(mm) | 318        |  |

| Medium                  |             |
|-------------------------|-------------|
| Medium Name             | Clear Water |
| Working temperature(°C) | 20          |
| Medium density(kg/m³)   | 1000        |
| Viscosity(mm²/s)        | 1           |
|                         |             |