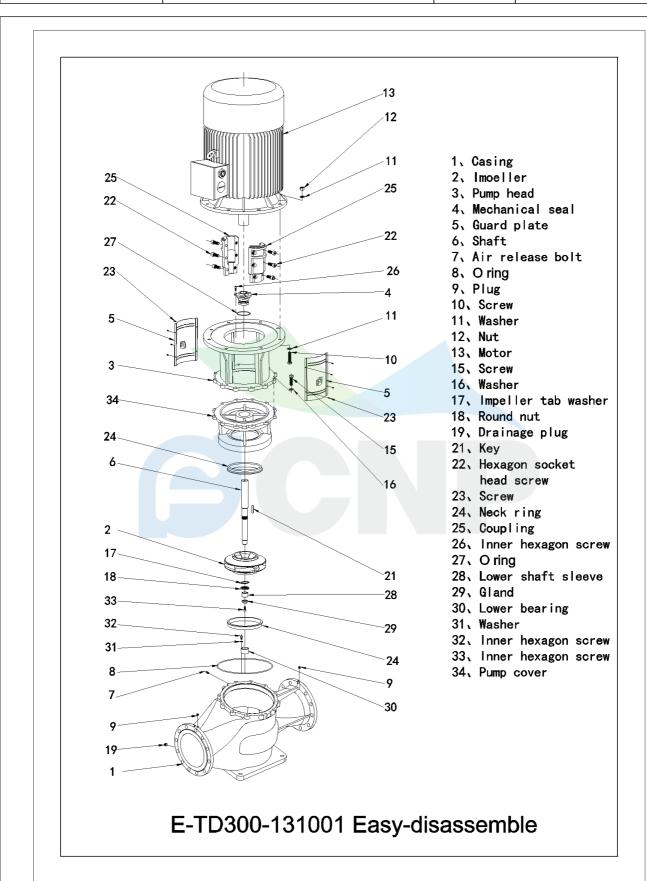

|                | Structure picture | Manufacturer | CNP                        |
|----------------|-------------------|--------------|----------------------------|
|                |                   | Address      | Yuhang District, Hangzhou, |
| CND            | TD300-30/4        | Contact      | 86-571-88637351            |
|                | 10300-30/4        | Date         | 2022/03/09                 |
| Project Name   |                   | Client Name  | DPA                        |
|                |                   | Client Addr. |                            |
| Station Number |                   | Contacts     | Alireza                    |
|                |                   | Contact      |                            |

Single stage in-line centrifugal pumps, inlet and outlet are horizontal with top side pulled out structure and can be repaired without removing the pipelines.

Performance and advantages

Product introduction

### technology

Pump rotator speed 1480

Pump version Easy-disassemble Type