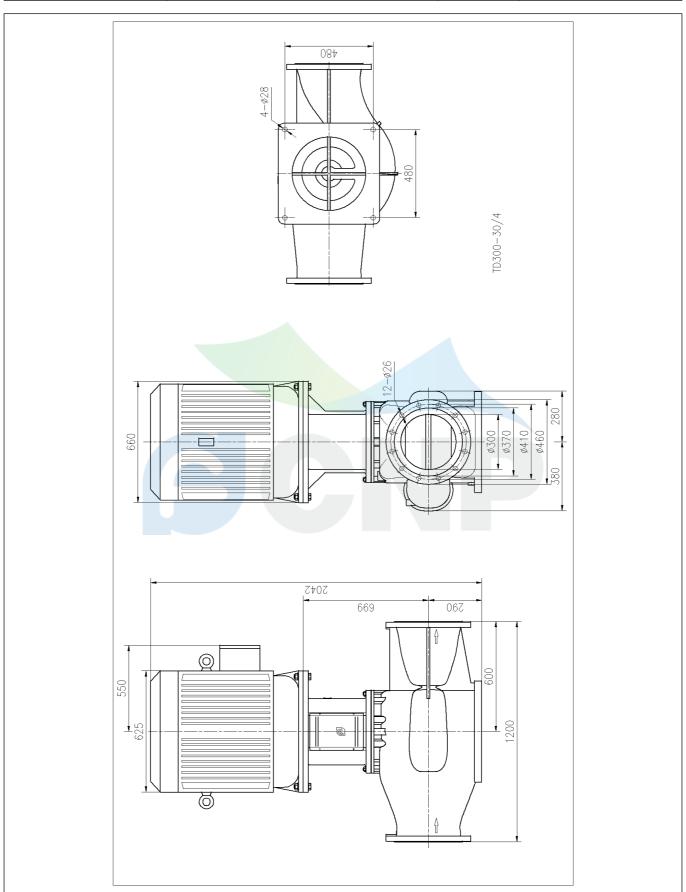

|                | Size picture | Manufacturer | CNP                        |
|----------------|--------------|--------------|----------------------------|
|                |              | Address      | Yuhang District, Hangzhou, |
| COND           | TD300-30/4   | Contact      | 86-571-88637351            |
|                | 10300-30/4   | Date         | 2022/03/09                 |
| Project Name   |              | Client Name  | DPA                        |
|                |              | Client Addr. |                            |
| Station Number |              | Contacts     | Alireza                    |
| Station Number |              | Contact      |                            |

## Structure dimension

Inlet & outlet size types DN
Inlet & Outlet Bore 300

Rotation Direction Clockwise rotation viewed from motor end