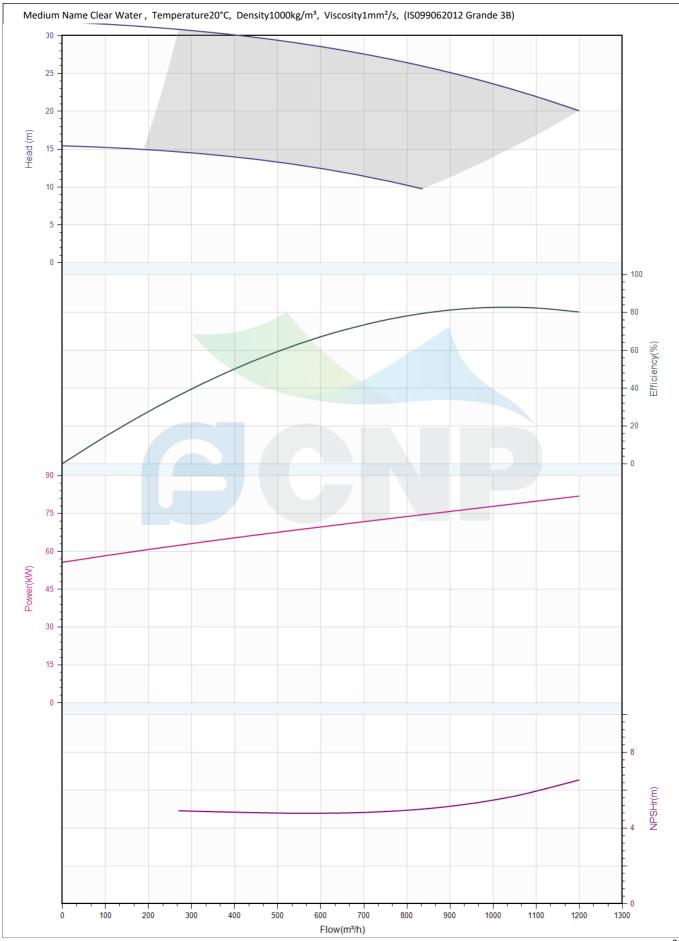

| Performance<br>TD300-25 | Porformanco Curvo | Manufacturer | CNP                        |
|-------------------------|-------------------|--------------|----------------------------|
|                         | Ferrormance curve | Address      | Yuhang District, Hangzhou, |
|                         | TD300-25/4        | Contact      | 86-571-88637351            |
|                         |                   | Date         | 2022/03/09                 |
| Project Name            |                   | Client Name  | DPA                        |
|                         |                   | Client Addr. |                            |
| Station Number          |                   | Contacts     | Alireza                    |
|                         |                   | Contact      |                            |

| Rated parameters              |             | 3                                       |
|-------------------------------|-------------|-----------------------------------------|
| Pump model                    | TD300-25/4  | 25                                      |
| Product No.                   | 1100040806  |                                         |
| Rated flow(m <sup>3</sup> /h) | 900         |                                         |
| Rated pressure(m)             | 25          |                                         |
| Rated efficiency(%)           | 81          |                                         |
| Power(kW)                     | 75.69       |                                         |
| NPSHr(m)                      | 5           |                                         |
| Speed(rpm)                    | 1480        |                                         |
| Max impeller diameter(mm)     | 297         | 75                                      |
| Medium                        |             | 6 0 0 0 0 0 0 0 0 0 0 0 0 0 0 0 0 0 0 0 |
| Medium Name                   | Clear Water |                                         |
| Working temperature(°C)       | 20          | 0                                       |
| Medium density(kg/m³)         | 1000        |                                         |
| Viscosity(mm²/s)              | 1           |                                         |