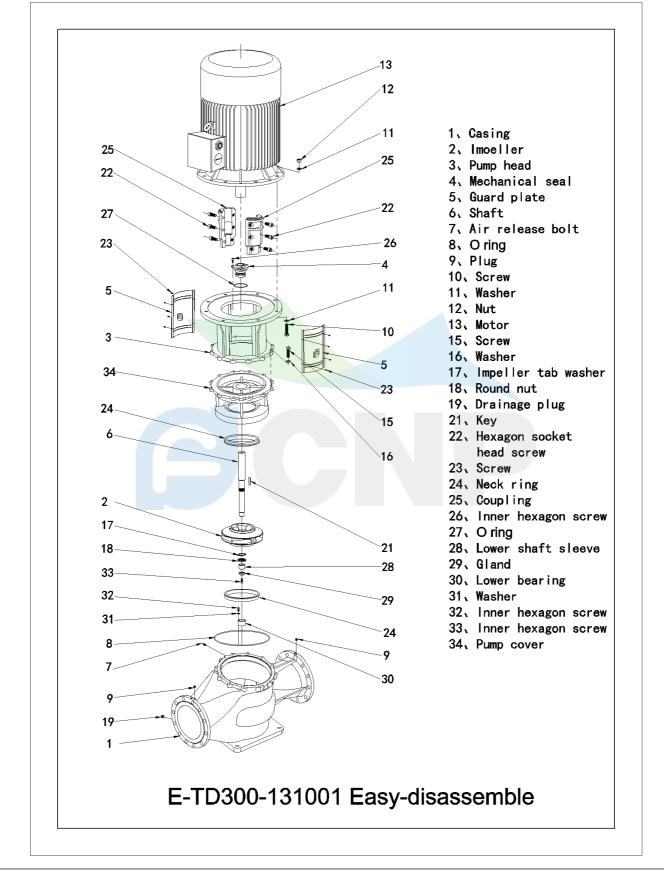

600 700 800 Flow(m<sup>2</sup>/h) 

|                | Structure picture | Manufacturer | CNP                        |
|----------------|-------------------|--------------|----------------------------|
|                |                   | Address      | Yuhang District, Hangzhou, |
| COND           | TD300-25/4        | Contact      | 86-571-88637351            |
|                |                   | Date         | 2022/03/09                 |
| Project Name   |                   | Client Name  | DPA                        |
|                |                   | Client Addr. |                            |
| Station Number |                   | Contacts     | Alireza                    |
|                |                   | Contact      |                            |