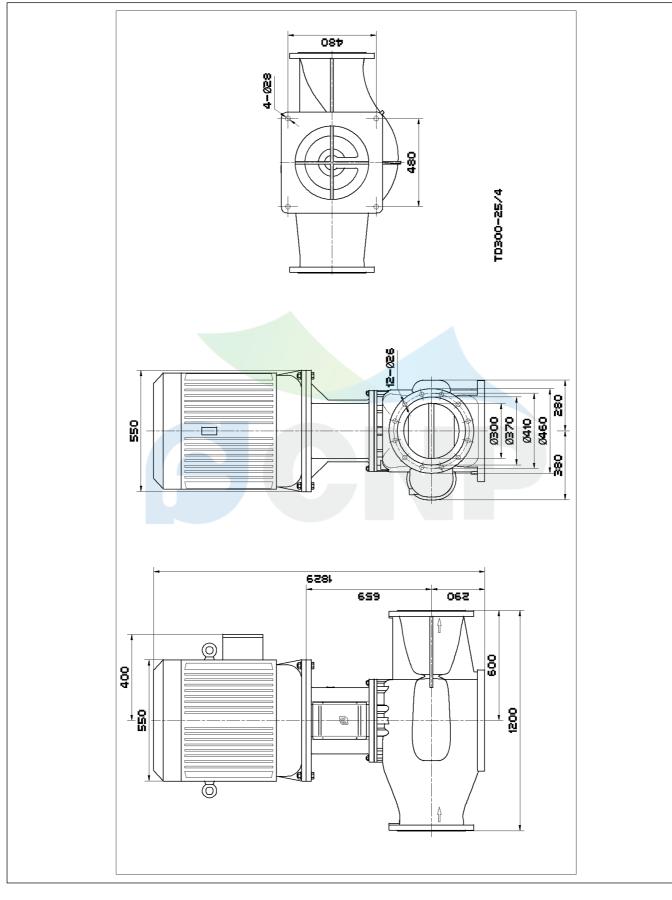

| CONP           | Size picture | Manufacturer | CNP                        |
|----------------|--------------|--------------|----------------------------|
|                |              | Address      | Yuhang District, Hangzhou, |
|                | TD300-25/4   | Contact      | 86-571-88637351            |
|                |              | Date         | 2022/03/09                 |
| Project Name   |              | Client Name  | DPA                        |
|                |              | Client Addr. |                            |
| Station Number |              | Contacts     | Alireza                    |
|                |              | Contact      |                            |