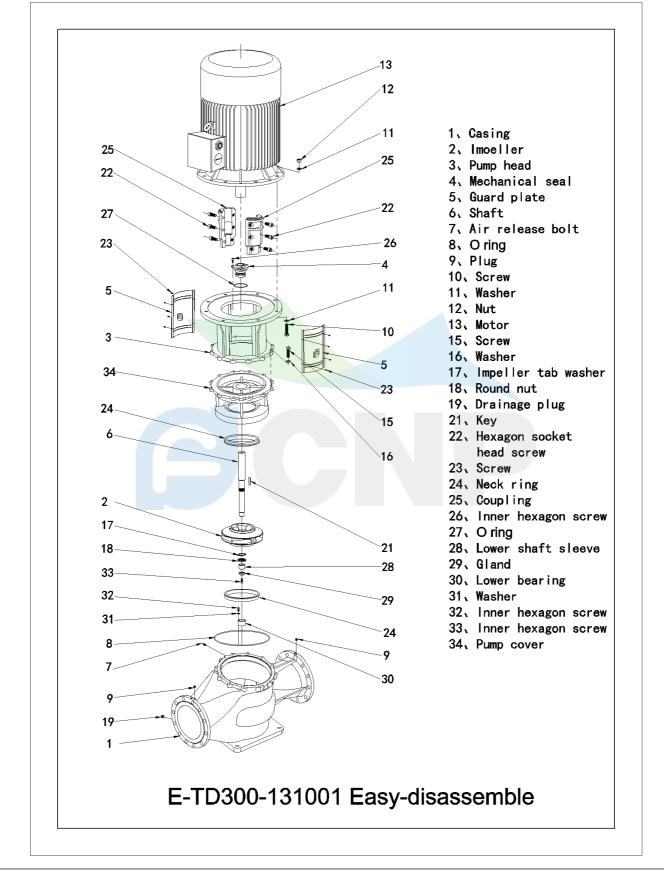

500 600 700 Flow(m³/h) 800

1000 1100

900

| CONP           | Structure picture | Manufacturer | CNP                        |
|----------------|-------------------|--------------|----------------------------|
|                |                   | Address      | Yuhang District, Hangzhou, |
|                | TD300-20/4        | Contact      | 86-571-88637351            |
|                |                   | Date         | 2022/03/09                 |
| Project Name   |                   | Client Name  | DPA                        |
|                |                   | Client Addr. |                            |
| Station Number |                   | Contacts     | Alireza                    |
|                |                   | Contact      |                            |