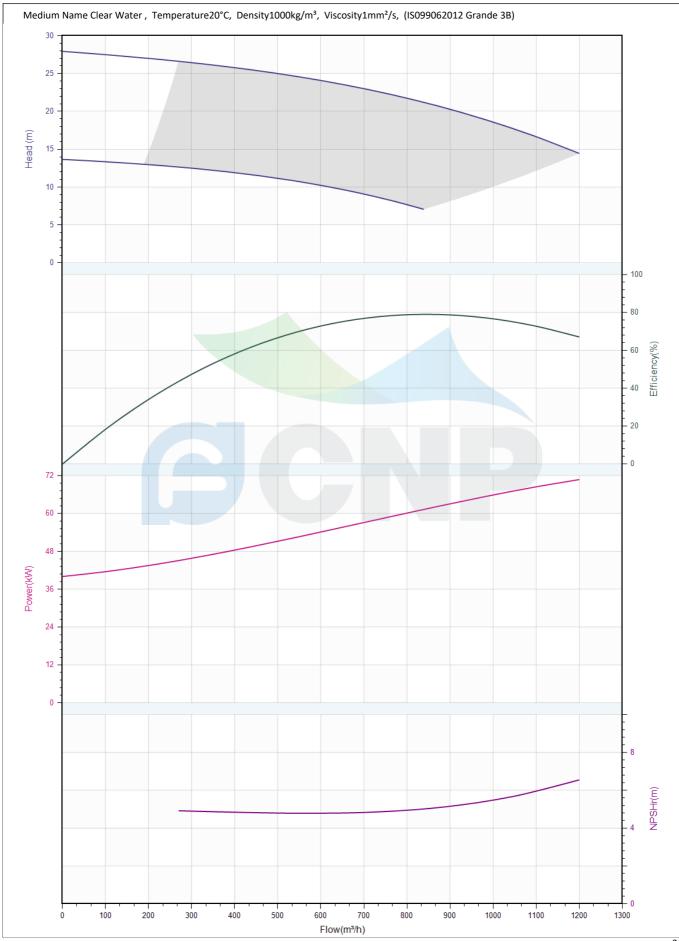

| Performance Curve<br>TD300-20/4 | Porformanco Curvo | Manufacturer               | CNP             |
|---------------------------------|-------------------|----------------------------|-----------------|
|                                 | Address           | Yuhang District, Hangzhou, |                 |
|                                 | TD300-20/4        | Contact                    | 86-571-88637351 |
|                                 |                   | Date                       | 2022/03/09      |
| Project Name                    |                   | Client Name                | DPA             |
|                                 |                   | Client Addr.               |                 |
| Station Number                  |                   | Contacts                   | Alireza         |
|                                 |                   | Contact                    |                 |

| Rated parameters                   |             | 30                                                                                                                                                                                                                                                                                                                                                                                                                                                                                                                                                                                                                                                                                                                                                                                                                                                                                                                                                                                                                                                                                                                                                                                                                                                                                                                                                                                                                                                                                                                                                                                                                                                                                                                                                                                                                                                                                                                                                                                                                                                                                                                             |
|------------------------------------|-------------|--------------------------------------------------------------------------------------------------------------------------------------------------------------------------------------------------------------------------------------------------------------------------------------------------------------------------------------------------------------------------------------------------------------------------------------------------------------------------------------------------------------------------------------------------------------------------------------------------------------------------------------------------------------------------------------------------------------------------------------------------------------------------------------------------------------------------------------------------------------------------------------------------------------------------------------------------------------------------------------------------------------------------------------------------------------------------------------------------------------------------------------------------------------------------------------------------------------------------------------------------------------------------------------------------------------------------------------------------------------------------------------------------------------------------------------------------------------------------------------------------------------------------------------------------------------------------------------------------------------------------------------------------------------------------------------------------------------------------------------------------------------------------------------------------------------------------------------------------------------------------------------------------------------------------------------------------------------------------------------------------------------------------------------------------------------------------------------------------------------------------------|
| Pump model                         | TD300-20/4  | 2                                                                                                                                                                                                                                                                                                                                                                                                                                                                                                                                                                                                                                                                                                                                                                                                                                                                                                                                                                                                                                                                                                                                                                                                                                                                                                                                                                                                                                                                                                                                                                                                                                                                                                                                                                                                                                                                                                                                                                                                                                                                                                                              |
| Product No.                        | 1100040802  | teea (in)                                                                                                                                                                                                                                                                                                                                                                                                                                                                                                                                                                                                                                                                                                                                                                                                                                                                                                                                                                                                                                                                                                                                                                                                                                                                                                                                                                                                                                                                                                                                                                                                                                                                                                                                                                                                                                                                                                                                                                                                                                                                                                                      |
| Rated flow(m <sup>3</sup> /h)      | 900         |                                                                                                                                                                                                                                                                                                                                                                                                                                                                                                                                                                                                                                                                                                                                                                                                                                                                                                                                                                                                                                                                                                                                                                                                                                                                                                                                                                                                                                                                                                                                                                                                                                                                                                                                                                                                                                                                                                                                                                                                                                                                                                                                |
| Rated pressure(m)                  | 20          |                                                                                                                                                                                                                                                                                                                                                                                                                                                                                                                                                                                                                                                                                                                                                                                                                                                                                                                                                                                                                                                                                                                                                                                                                                                                                                                                                                                                                                                                                                                                                                                                                                                                                                                                                                                                                                                                                                                                                                                                                                                                                                                                |
| Rated efficiency(%)                | 80          |                                                                                                                                                                                                                                                                                                                                                                                                                                                                                                                                                                                                                                                                                                                                                                                                                                                                                                                                                                                                                                                                                                                                                                                                                                                                                                                                                                                                                                                                                                                                                                                                                                                                                                                                                                                                                                                                                                                                                                                                                                                                                                                                |
| Power(kW)                          | 61.31       |                                                                                                                                                                                                                                                                                                                                                                                                                                                                                                                                                                                                                                                                                                                                                                                                                                                                                                                                                                                                                                                                                                                                                                                                                                                                                                                                                                                                                                                                                                                                                                                                                                                                                                                                                                                                                                                                                                                                                                                                                                                                                                                                |
| NPSHr(m)                           | 5           |                                                                                                                                                                                                                                                                                                                                                                                                                                                                                                                                                                                                                                                                                                                                                                                                                                                                                                                                                                                                                                                                                                                                                                                                                                                                                                                                                                                                                                                                                                                                                                                                                                                                                                                                                                                                                                                                                                                                                                                                                                                                                                                                |
| Speed(rpm)                         | 1480        |                                                                                                                                                                                                                                                                                                                                                                                                                                                                                                                                                                                                                                                                                                                                                                                                                                                                                                                                                                                                                                                                                                                                                                                                                                                                                                                                                                                                                                                                                                                                                                                                                                                                                                                                                                                                                                                                                                                                                                                                                                                                                                                                |
| Max impeller diameter(mm)          | 286         |                                                                                                                                                                                                                                                                                                                                                                                                                                                                                                                                                                                                                                                                                                                                                                                                                                                                                                                                                                                                                                                                                                                                                                                                                                                                                                                                                                                                                                                                                                                                                                                                                                                                                                                                                                                                                                                                                                                                                                                                                                                                                                                                |
| Medium                             | · ·         | A the second sec |
|                                    | Class Webs  | A Looper                                                                                                                                                                                                                                                                                                                                                                                                                                                                                                                                                                                                                                                                                                                                                                                                                                                                                                                                                                                                                                                                                                                                                                                                                                                                                                                                                                                                                                                                                                                                                                                                                                                                                                                                                                                                                                                                                                                                                                                                                                                                                                                       |
| Medium Name                        | Clear Water | 12                                                                                                                                                                                                                                                                                                                                                                                                                                                                                                                                                                                                                                                                                                                                                                                                                                                                                                                                                                                                                                                                                                                                                                                                                                                                                                                                                                                                                                                                                                                                                                                                                                                                                                                                                                                                                                                                                                                                                                                                                                                                                                                             |
| Working temperature(°C)            | 20          | •                                                                                                                                                                                                                                                                                                                                                                                                                                                                                                                                                                                                                                                                                                                                                                                                                                                                                                                                                                                                                                                                                                                                                                                                                                                                                                                                                                                                                                                                                                                                                                                                                                                                                                                                                                                                                                                                                                                                                                                                                                                                                                                              |
| Medium density(kg/m <sup>3</sup> ) | 1000        |                                                                                                                                                                                                                                                                                                                                                                                                                                                                                                                                                                                                                                                                                                                                                                                                                                                                                                                                                                                                                                                                                                                                                                                                                                                                                                                                                                                                                                                                                                                                                                                                                                                                                                                                                                                                                                                                                                                                                                                                                                                                                                                                |
| Viscosity(mm <sup>2</sup> /s)      | 1           |                                                                                                                                                                                                                                                                                                                                                                                                                                                                                                                                                                                                                                                                                                                                                                                                                                                                                                                                                                                                                                                                                                                                                                                                                                                                                                                                                                                                                                                                                                                                                                                                                                                                                                                                                                                                                                                                                                                                                                                                                                                                                                                                |