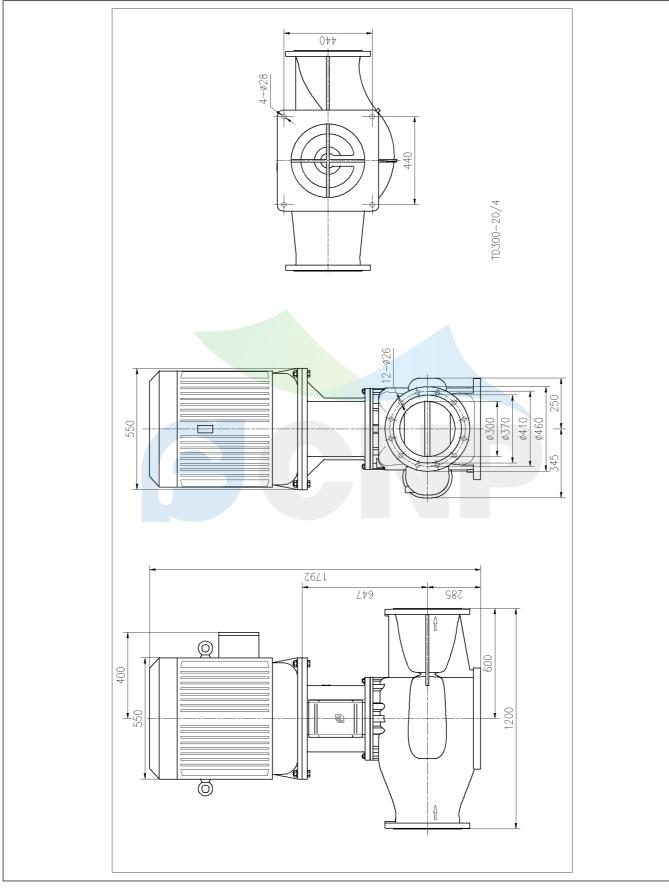

| CONP           | Size picture | Manufacturer | CNP                        |
|----------------|--------------|--------------|----------------------------|
|                |              | Address      | Yuhang District, Hangzhou, |
|                | TD300-20/4   | Contact      | 86-571-88637351            |
|                |              | Date         | 2022/03/09                 |
| Project Name   |              | Client Name  | DPA                        |
|                |              | Client Addr. |                            |
| Station Number |              | Contacts     | Alireza                    |
|                |              | Contact      |                            |