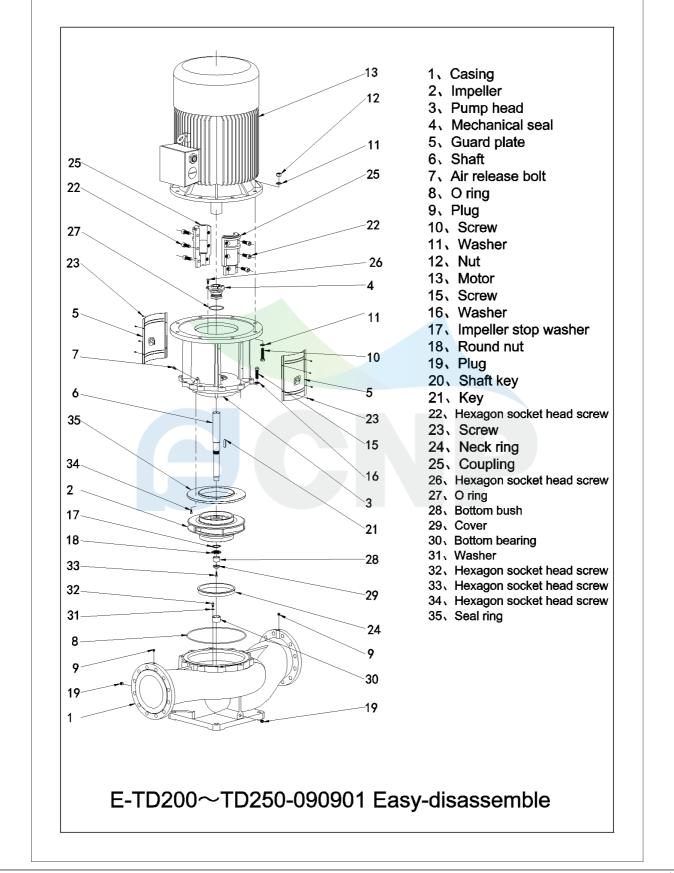

1000

1

Medium density(kg/m<sup>3</sup>) Viscosity(mm<sup>2</sup>/s)

NPSHr(m)

|                | Structure picture | Manufacturer | CNP                        |
|----------------|-------------------|--------------|----------------------------|
|                | Structure picture | Address      | Yuhang District, Hangzhou, |
|                | TD250-47/4        | Contact      | 86-571-88637351            |
|                | 10230-47/4        | Date         | 2022/03/09                 |
| Project Name   |                   | Client Name  | DPA                        |
|                |                   | Client Addr. |                            |
| Station Number |                   | Contacts     | Alireza                    |
|                |                   | Contact      |                            |