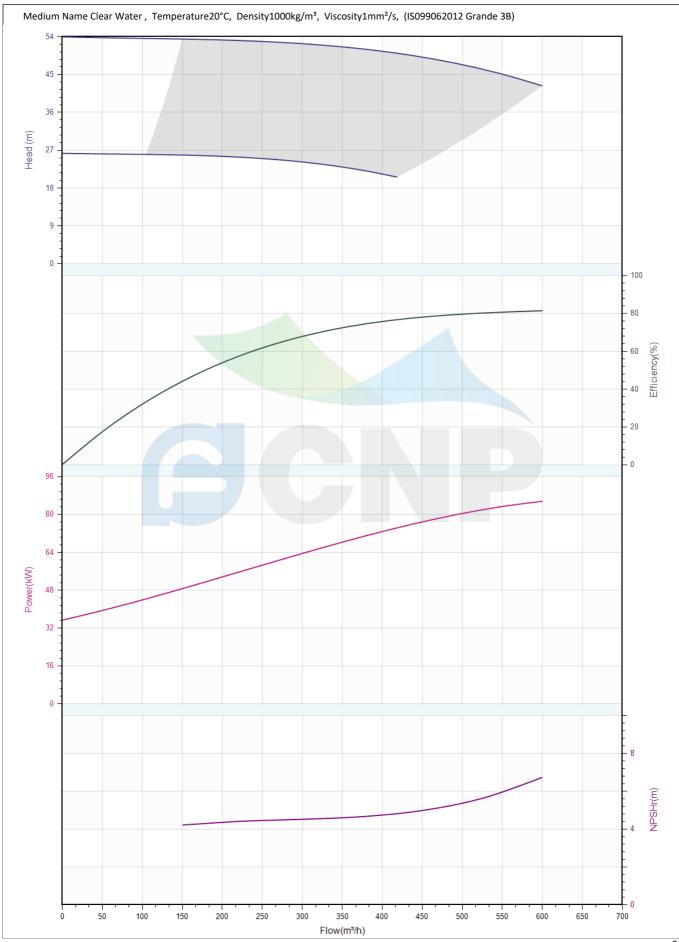

|                | Performance Curve | Manufacturer | CNP                        |
|----------------|-------------------|--------------|----------------------------|
|                |                   | Address      | Yuhang District, Hangzhou, |
| CNP            | TD250-47/4        | Contact      | 86-571-88637351            |
|                |                   | Date         | 2022/03/09                 |
| Project Name   |                   | Client Name  | DPA                        |
|                |                   | Client Addr. |                            |
| Station Number |                   | Contacts     | Alireza                    |
|                |                   | Contact      |                            |

| Rated parameters              |             | 34         |
|-------------------------------|-------------|------------|
| Pump model                    | TD250-47/4  |            |
| Product No.                   | 1100040773  |            |
| Rated flow(m <sup>3</sup> /h) | 500         |            |
| Rated pressure(m)             | 47          |            |
| Rated efficiency(%)           | 78          |            |
| Power(kW)                     | 82          |            |
| NPSHr(m)                      | 5.5         |            |
| Speed(rpm)                    | 1480        |            |
| Max impeller diameter(mm)     | 387         |            |
|                               |             | 64         |
| Medium                        |             | Unot Hotel |
| Medium Name                   | Clear Water |            |
| Working temperature(°C)       | 20          |            |