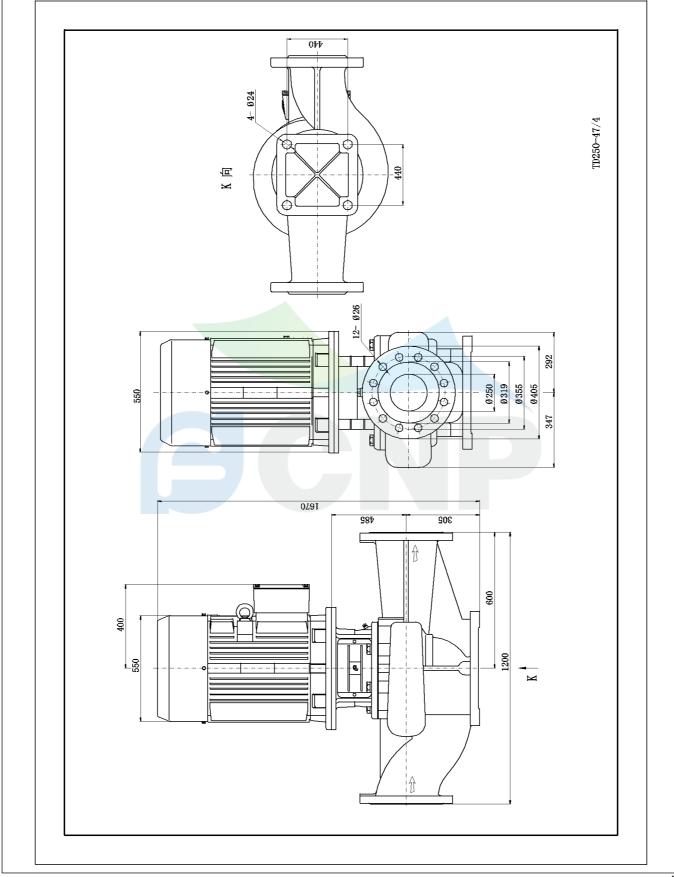

| CNP            | Size picture | Manufacturer | CNP                        |
|----------------|--------------|--------------|----------------------------|
|                | Size picture | Address      | Yuhang District, Hangzhou, |
|                | TD250-47/4   | Contact      | 86-571-88637351            |
|                | 10250-47/4   | Date         | 2022/03/09                 |
| Project Name   |              | Client Name  | DPA                        |
|                |              | Client Addr. |                            |
| Station Number |              | Contacts     | Alireza                    |
|                |              | Contact      |                            |