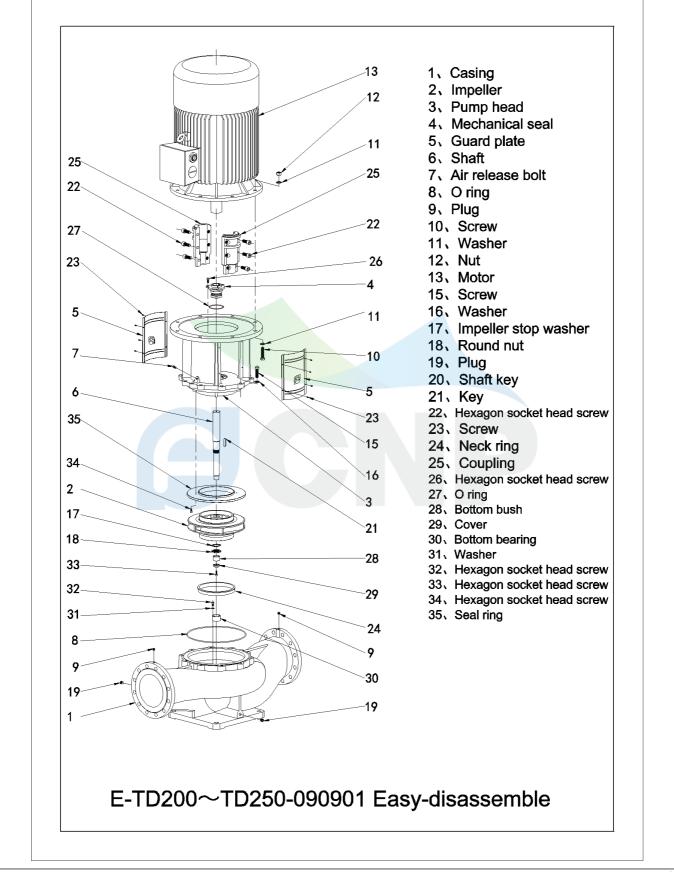

| CONP           | Structure picture | Manufacturer | CNP                        |
|----------------|-------------------|--------------|----------------------------|
|                | Structure picture | Address      | Yuhang District, Hangzhou, |
|                | TD250-29/4        | Contact      | 86-571-88637351            |
|                |                   | Date         | 2022/03/09                 |
| Project Name   |                   | Client Name  | DPA                        |
|                |                   | Client Addr. |                            |
| Station Number |                   | Contacts     | Alireza                    |
|                |                   | Contact      |                            |

| Product No. 110004                                                                                                            | 0733                                            |                                                                                                                                                                                                                                                                                                                                                |
|-------------------------------------------------------------------------------------------------------------------------------|-------------------------------------------------|------------------------------------------------------------------------------------------------------------------------------------------------------------------------------------------------------------------------------------------------------------------------------------------------------------------------------------------------|
| Product picture(Note:the picture                                                                                              |                                                 | Series description                                                                                                                                                                                                                                                                                                                             |
|                                                                                                                               | may not be the same as the                      | Product introduction                                                                                                                                                                                                                                                                                                                           |
|                                                                                                                               |                                                 | Single stage in-line centrifugal pumps, inlet and outlet are horizontal with top side pulled<br>out structure and can be repaired without removing the pipelines.<br>Performance and advantages<br>Compact structure<br>Maintenance convenience<br>Low noise<br>Both cast iron and stainless steel impeller are available<br>Application range |
| technology                                                                                                                    |                                                 |                                                                                                                                                                                                                                                                                                                                                |
| Pump rotator speed                                                                                                            | 1480                                            |                                                                                                                                                                                                                                                                                                                                                |
| Pump version                                                                                                                  | Easy-disassemble Type                           |                                                                                                                                                                                                                                                                                                                                                |
| Material                                                                                                                      |                                                 |                                                                                                                                                                                                                                                                                                                                                |
| Impeller                                                                                                                      | HT200                                           |                                                                                                                                                                                                                                                                                                                                                |
| Pump body                                                                                                                     | HT200                                           |                                                                                                                                                                                                                                                                                                                                                |
| Rubber code                                                                                                                   | NBR                                             |                                                                                                                                                                                                                                                                                                                                                |
| Installation                                                                                                                  |                                                 |                                                                                                                                                                                                                                                                                                                                                |
| Connection Code                                                                                                               | F                                               |                                                                                                                                                                                                                                                                                                                                                |
| Maximum Operation Pressure                                                                                                    | PN12                                            |                                                                                                                                                                                                                                                                                                                                                |
| Medium<br>Medium Temperature<br>Structure dimension<br>Inlet & outlet size types<br>Inlet & Outlet Bore<br>Rotation Direction | -15~110<br>DN<br>250<br>Clockwise rotation view |                                                                                                                                                                                                                                                                                                                                                |
| Rotation Direction                                                                                                            | Clockwise rotation view                         |                                                                                                                                                                                                                                                                                                                                                |
| Motor                                                                                                                         |                                                 |                                                                                                                                                                                                                                                                                                                                                |
| Number of Motor Phase                                                                                                         | Three Phase                                     |                                                                                                                                                                                                                                                                                                                                                |
| Protection Class                                                                                                              | IP55                                            |                                                                                                                                                                                                                                                                                                                                                |
| Insulation Class                                                                                                              | F                                               |                                                                                                                                                                                                                                                                                                                                                |
| Motor Power                                                                                                                   | 55                                              |                                                                                                                                                                                                                                                                                                                                                |
| Power Frequency                                                                                                               | 50Hz                                            |                                                                                                                                                                                                                                                                                                                                                |
| Rated Voltage (V)                                                                                                             | 380V                                            |                                                                                                                                                                                                                                                                                                                                                |
| Energy Efficiency Level                                                                                                       | IE3                                             |                                                                                                                                                                                                                                                                                                                                                |
| Seal                                                                                                                          |                                                 |                                                                                                                                                                                                                                                                                                                                                |
| Mechanical Seal                                                                                                               | TD5-48/BSE4                                     |                                                                                                                                                                                                                                                                                                                                                |
| Others                                                                                                                        |                                                 |                                                                                                                                                                                                                                                                                                                                                |
| Weight (kg)                                                                                                                   | 773                                             |                                                                                                                                                                                                                                                                                                                                                |
|                                                                                                                               |                                                 |                                                                                                                                                                                                                                                                                                                                                |
|                                                                                                                               |                                                 |                                                                                                                                                                                                                                                                                                                                                |
|                                                                                                                               |                                                 |                                                                                                                                                                                                                                                                                                                                                |
|                                                                                                                               |                                                 |                                                                                                                                                                                                                                                                                                                                                |