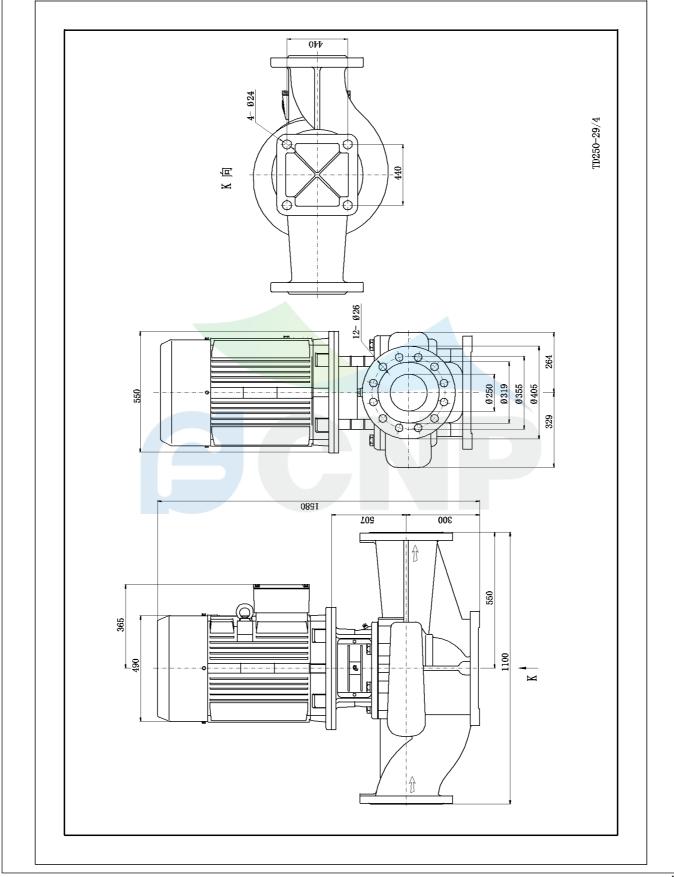

| CONP           | Size picture | Manufacturer | CNP                        |
|----------------|--------------|--------------|----------------------------|
|                | Size picture | Address      | Yuhang District, Hangzhou, |
|                | TD250-29/4   | Contact      | 86-571-88637351            |
|                |              | Date         | 2022/03/09                 |
| Project Name   |              | Client Name  | DPA                        |
|                |              | Client Addr. |                            |
| Station Number |              | Contacts     | Alireza                    |
|                |              | Contact      |                            |

| Product No. 110004                                                                                                            | 0733                                            |                                                                                                                                                                                                                                                                                                                                                |
|-------------------------------------------------------------------------------------------------------------------------------|-------------------------------------------------|------------------------------------------------------------------------------------------------------------------------------------------------------------------------------------------------------------------------------------------------------------------------------------------------------------------------------------------------|
| Product picture(Note:the picture                                                                                              |                                                 | Series description                                                                                                                                                                                                                                                                                                                             |
|                                                                                                                               | may not be the same as the                      | Product introduction                                                                                                                                                                                                                                                                                                                           |
|                                                                                                                               |                                                 | Single stage in-line centrifugal pumps, inlet and outlet are horizontal with top side pulled<br>out structure and can be repaired without removing the pipelines.<br>Performance and advantages<br>Compact structure<br>Maintenance convenience<br>Low noise<br>Both cast iron and stainless steel impeller are available<br>Application range |
| technology                                                                                                                    |                                                 |                                                                                                                                                                                                                                                                                                                                                |
| Pump rotator speed                                                                                                            | 1480                                            |                                                                                                                                                                                                                                                                                                                                                |
| Pump version                                                                                                                  | Easy-disassemble Type                           |                                                                                                                                                                                                                                                                                                                                                |
| Material                                                                                                                      |                                                 |                                                                                                                                                                                                                                                                                                                                                |
| Impeller                                                                                                                      | HT200                                           |                                                                                                                                                                                                                                                                                                                                                |
| Pump body                                                                                                                     | HT200                                           |                                                                                                                                                                                                                                                                                                                                                |
| Rubber code                                                                                                                   | NBR                                             |                                                                                                                                                                                                                                                                                                                                                |
| Installation                                                                                                                  |                                                 |                                                                                                                                                                                                                                                                                                                                                |
| Connection Code                                                                                                               | F                                               |                                                                                                                                                                                                                                                                                                                                                |
| Maximum Operation Pressure                                                                                                    | PN12                                            |                                                                                                                                                                                                                                                                                                                                                |
| Medium<br>Medium Temperature<br>Structure dimension<br>Inlet & outlet size types<br>Inlet & Outlet Bore<br>Rotation Direction | -15~110<br>DN<br>250<br>Clockwise rotation view |                                                                                                                                                                                                                                                                                                                                                |
| Rotation Direction                                                                                                            | Clockwise rotation view                         |                                                                                                                                                                                                                                                                                                                                                |
| Motor                                                                                                                         |                                                 |                                                                                                                                                                                                                                                                                                                                                |
| Number of Motor Phase                                                                                                         | Three Phase                                     |                                                                                                                                                                                                                                                                                                                                                |
| Protection Class                                                                                                              | IP55                                            |                                                                                                                                                                                                                                                                                                                                                |
| Insulation Class                                                                                                              | F                                               |                                                                                                                                                                                                                                                                                                                                                |
| Motor Power                                                                                                                   | 55                                              |                                                                                                                                                                                                                                                                                                                                                |
| Power Frequency                                                                                                               | 50Hz                                            |                                                                                                                                                                                                                                                                                                                                                |
| Rated Voltage (V)                                                                                                             | 380V                                            |                                                                                                                                                                                                                                                                                                                                                |
| Energy Efficiency Level                                                                                                       | IE3                                             |                                                                                                                                                                                                                                                                                                                                                |
| Seal                                                                                                                          |                                                 |                                                                                                                                                                                                                                                                                                                                                |
| Mechanical Seal                                                                                                               | TD5-48/BSE4                                     |                                                                                                                                                                                                                                                                                                                                                |
| Others                                                                                                                        |                                                 |                                                                                                                                                                                                                                                                                                                                                |
| Weight (kg)                                                                                                                   | 773                                             |                                                                                                                                                                                                                                                                                                                                                |
|                                                                                                                               |                                                 |                                                                                                                                                                                                                                                                                                                                                |
|                                                                                                                               |                                                 |                                                                                                                                                                                                                                                                                                                                                |
|                                                                                                                               |                                                 |                                                                                                                                                                                                                                                                                                                                                |
|                                                                                                                               |                                                 |                                                                                                                                                                                                                                                                                                                                                |