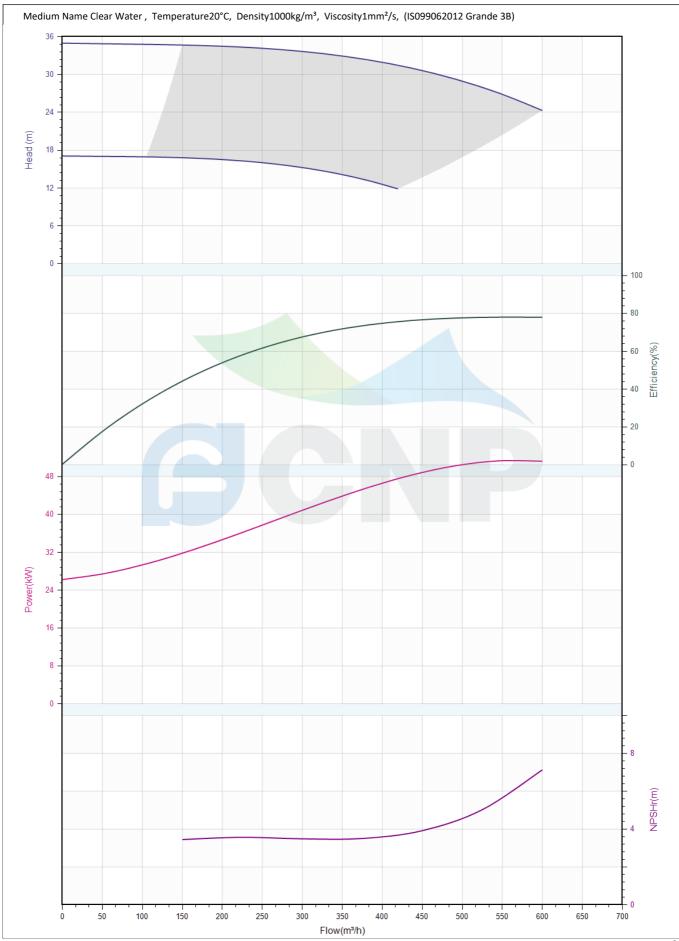

| CONP           | Performance Curve | Manufacturer | CNP                        |
|----------------|-------------------|--------------|----------------------------|
|                | Ferrormance curve | Address      | Yuhang District, Hangzhou, |
|                | TD250-29/4        | Contact      | 86-571-88637351            |
|                |                   | Date         | 2022/03/09                 |
| Project Name   |                   | Client Name  | DPA                        |
|                |                   | Client Addr. |                            |
| Station Number |                   | Contacts     | Alireza                    |
|                |                   | Contact      |                            |

| Rated parameters              |            |  |  |
|-------------------------------|------------|--|--|
| Pump model                    | TD250-29/4 |  |  |
| Product No.                   | 1100040733 |  |  |
| Rated flow(m <sup>3</sup> /h) | 500        |  |  |
| Rated pressure(m)             | 29         |  |  |
| Rated efficiency(%)           | 77         |  |  |
| Power(kW)                     | 51.3       |  |  |
| NPSHr(m)                      | 5.5        |  |  |
| Speed(rpm)                    | 1480       |  |  |
| Max impeller diameter(mm)     | 319        |  |  |
|                               |            |  |  |

| Medium                  |             |
|-------------------------|-------------|
| Medium Name             | Clear Water |
| Working temperature(°C) | 20          |
| Medium density(kg/m³)   | 1000        |
| Viscosity(mm²/s)        | 1           |