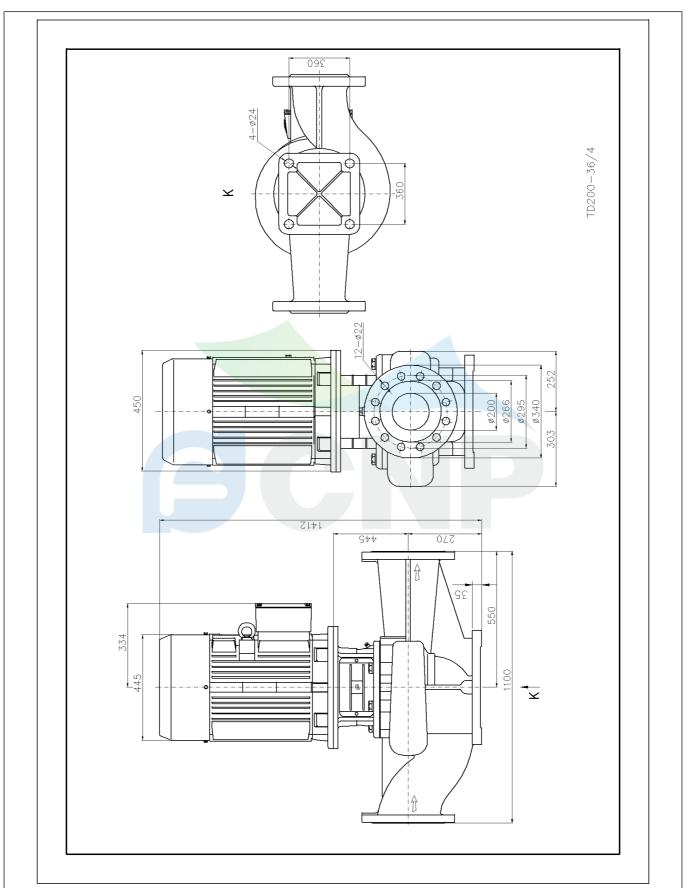

# Structure dimension

Inlet & outlet size types DN
Inlet & Outlet Bore 200

Rotation Direction Clockwise rotation viewed from motor end