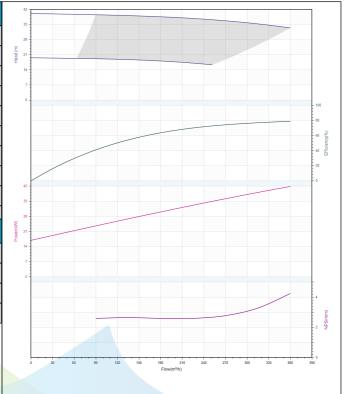

# Pump technical parameters TD200-36/4

| Manufacturer | CNP                        |  |
|--------------|----------------------------|--|
| Address      | Yuhang District, Hangzhou, |  |
| Contact      | 86-571-88637351            |  |
| Date         | 2022/03/09                 |  |
| Client Name  | DPA                        |  |
| Client Addr. |                            |  |
| Contacts     | Alireza                    |  |
| Contact      |                            |  |

| Rated parameters          |            |  |  |
|---------------------------|------------|--|--|
| Pump model                | TD200-36/4 |  |  |
| Product No.               | 1100080502 |  |  |
| Rated flow(m³/h)          | 300        |  |  |
| Rated pressure(m)         | 36         |  |  |
| Rated efficiency(%)       | 78         |  |  |
| Power(kW)                 | 38.72      |  |  |
| NPSHr(m)                  | 4          |  |  |
| Speed(rpm)                | 1480       |  |  |
| Max impeller diameter(mm) | 342        |  |  |

| Medium                  |             |
|-------------------------|-------------|
| Medium Name             | Clear Water |
| Working temperature(°C) | 20          |
| Medium density(kg/m³)   | 1000        |
| Viscosity(mm²/s)        | 1           |
|                         |             |