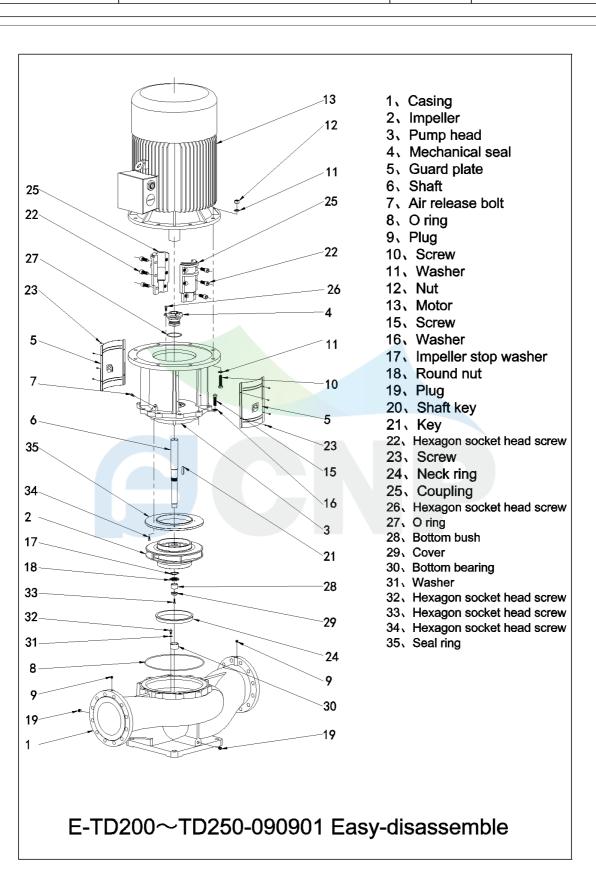

| GCND           | Structure picture | Manufacturer | CNP                        |
|----------------|-------------------|--------------|----------------------------|
|                |                   | Address      | Yuhang District, Hangzhou, |
|                | TD200-36/4        | Contact      | 86-571-88637351            |
|                |                   | Date         | 2022/03/09                 |
| Project Name   |                   | Client Name  | DPA                        |
|                |                   | Client Addr. |                            |
| Station Number |                   | Contacts     | Alireza                    |
|                |                   | Contact      |                            |