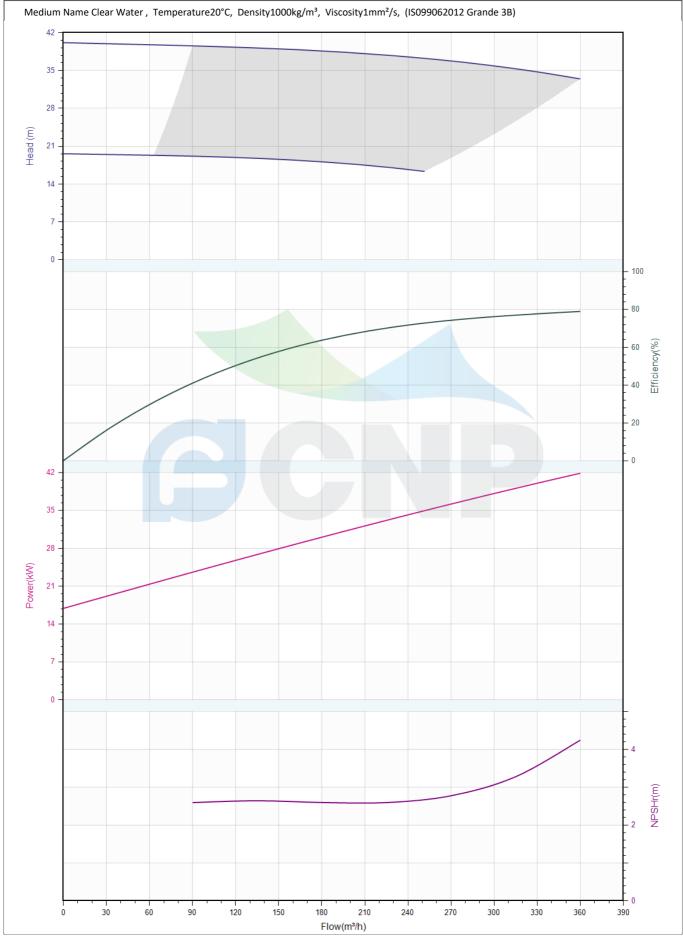

# Pump technical parameters TD200-36/4

| Manufacturer | CNP                        |  |
|--------------|----------------------------|--|
| Address      | Yuhang District, Hangzhou, |  |
| Contact      | 86-571-88637351            |  |
| Date         | 2022/03/09                 |  |
| Client Name  | DPA                        |  |
| Client Addr. |                            |  |
| Contacts     | Alireza                    |  |
| Contact      |                            |  |

| Rated parameters          |            |  |  |
|---------------------------|------------|--|--|
| Pump model                | TD200-36/4 |  |  |
| Product No.               | 1100080502 |  |  |
| Rated flow(m³/h)          | 300        |  |  |
| Rated pressure(m)         | 36         |  |  |
| Rated efficiency(%)       | 78         |  |  |
| Power(kW)                 | 38.72      |  |  |
| NPSHr(m)                  | 4          |  |  |
| Speed(rpm)                | 1480       |  |  |
| Max impeller diameter(mm) | 342        |  |  |

| Medium                  |             |
|-------------------------|-------------|
| Medium Name             | Clear Water |
| Working temperature(°C) | 20          |
| Medium density(kg/m³)   | 1000        |
| Viscosity(mm²/s)        | 1           |
|                         |             |