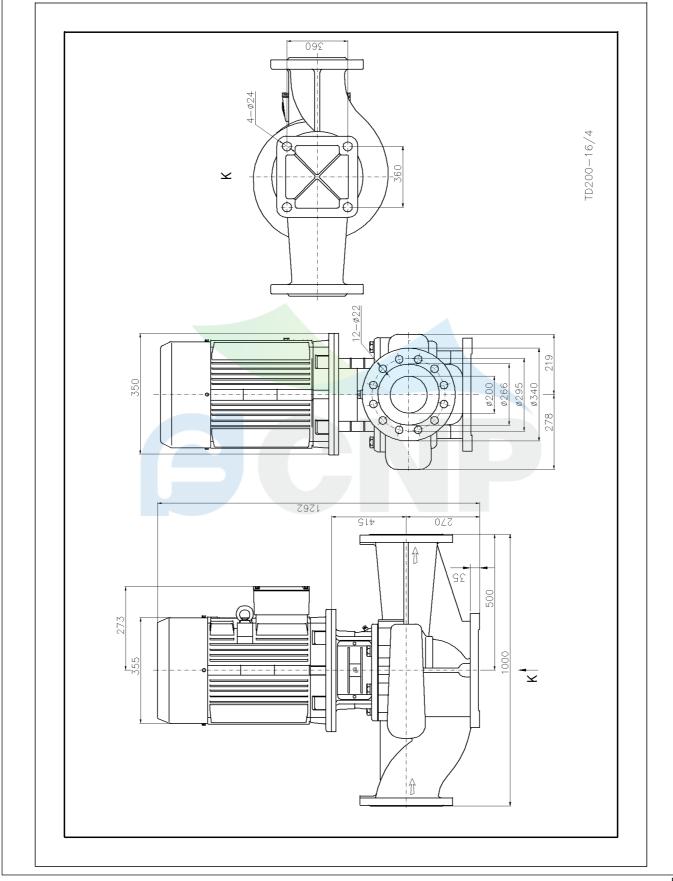

| Size picture<br>TD200-16/4 | Sizo picturo | Manufacturer               | CNP             |
|----------------------------|--------------|----------------------------|-----------------|
|                            | Address      | Yuhang District, Hangzhou, |                 |
|                            | TD200-16/4   | Contact                    | 86-571-88637351 |
|                            |              | Date                       | 2022/03/09      |
| Project Name               |              | Client Name                | DPA             |
|                            |              | Client Addr.               |                 |
| Station Number             |              | Contacts                   | Alireza         |
|                            |              | Contact                    |                 |