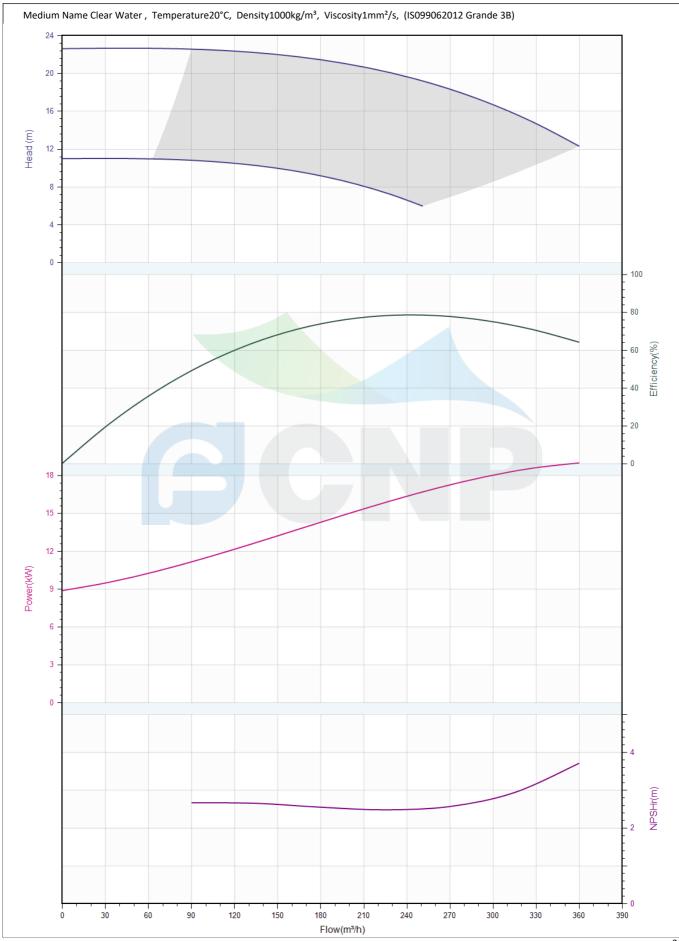

| Performance Curve | Manufacturer | CNP          |                            |
|-------------------|--------------|--------------|----------------------------|
|                   |              | Address      | Yuhang District, Hangzhou, |
| CNP               | TD200-16/4   | Contact      | 86-571-88637351            |
|                   |              | Date         | 2022/03/09                 |
| Project Name      |              | Client Name  | DPA                        |
|                   |              | Client Addr. |                            |
| Station Number    |              | Contacts     | Alireza                    |
|                   |              | Contact      |                            |

| Rated parameters              |             |          |
|-------------------------------|-------------|----------|
| Pump model                    | TD200-16/4  |          |
| Product No.                   | 1100083371  | tera (m) |
| Rated flow(m <sup>3</sup> /h) | 300         |          |
| Rated pressure(m)             | 16          |          |
| Rated efficiency(%)           | 79          |          |
| Power(kW)                     | 17.21       |          |
| NPSHr(m)                      | 4           |          |
| Speed(rpm)                    | 1480        |          |
| Max impeller diameter(mm)     | 261         |          |
|                               |             |          |
| Medium                        |             |          |
| Medium Name                   | Clear Water |          |
| Working temperature(°C)       | 20          |          |