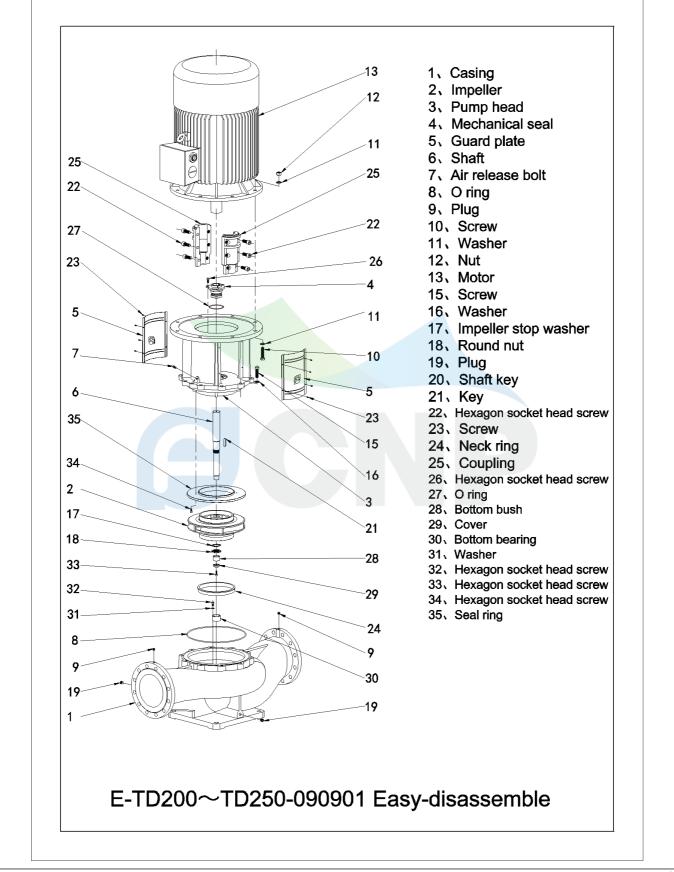

1000

1

Medium density(kg/m<sup>3</sup>)

Viscosity(mm<sup>2</sup>/s)

VPSHr(m)

|                | Structure picture | Manufacturer | CNP                        |
|----------------|-------------------|--------------|----------------------------|
|                |                   | Address      | Yuhang District, Hangzhou, |
| CNP            | TD200-16/4        | Contact      | 86-571-88637351            |
|                |                   | Date         | 2022/03/09                 |
| Project Name   |                   | Client Name  | DPA                        |
|                |                   | Client Addr. |                            |
| Station Number |                   | Contacts     | Alireza                    |
|                |                   | Contact      |                            |