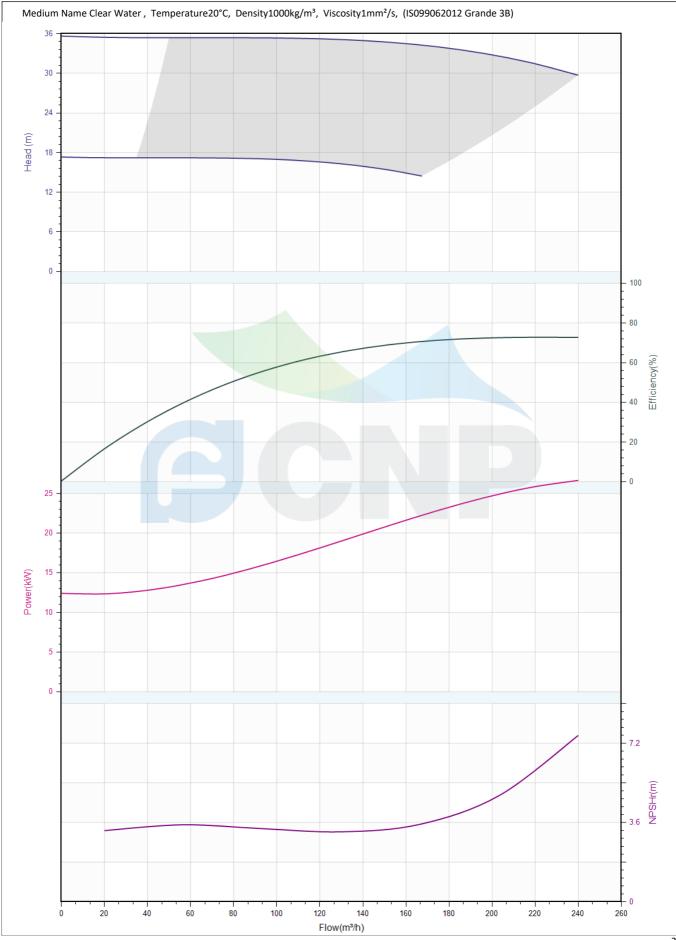

| Performance C<br>TD150-33/4 | Porformanco Curvo | Manufacturer | CNP                        |
|-----------------------------|-------------------|--------------|----------------------------|
|                             | Performance Curve | Address      | Yuhang District, Hangzhou, |
|                             | TD150-33/4        | Contact      | 86-571-88637351            |
|                             |                   | Date         | 2022/03/09                 |
| Project Name                |                   | Client Name  | DPA                        |
|                             |                   | Client Addr. |                            |
| Station Number              |                   | Contacts     | Alireza                    |
|                             |                   | Contact      |                            |

| Rated parameters              |             | 34                                                     |
|-------------------------------|-------------|--------------------------------------------------------|
| Pump model                    | TD150-33/4  | 24                                                     |
| Product No.                   | 1100040446  | tead (m)                                               |
| Rated flow(m <sup>3</sup> /h) | 200         |                                                        |
| Rated pressure(m)             | 33          |                                                        |
| Rated efficiency(%)           | 76          |                                                        |
| Power(kW)                     | 24          |                                                        |
| NPSHr(m)                      | 4           |                                                        |
| Speed(rpm)                    | 1480        |                                                        |
| Max impeller diameter(mm)     | 324         | 20                                                     |
| Medium                        |             |                                                        |
| Medium Name                   | Clear Water |                                                        |
| Working temperature(°C)       | 20          |                                                        |
| Medium density(kg/m³)         | 1000        |                                                        |
| Viscosity(mm²/s)              | 1           |                                                        |
|                               |             | 0 20 40 60 100 120 140 100 200 220 240 240<br>Flow(mh) |