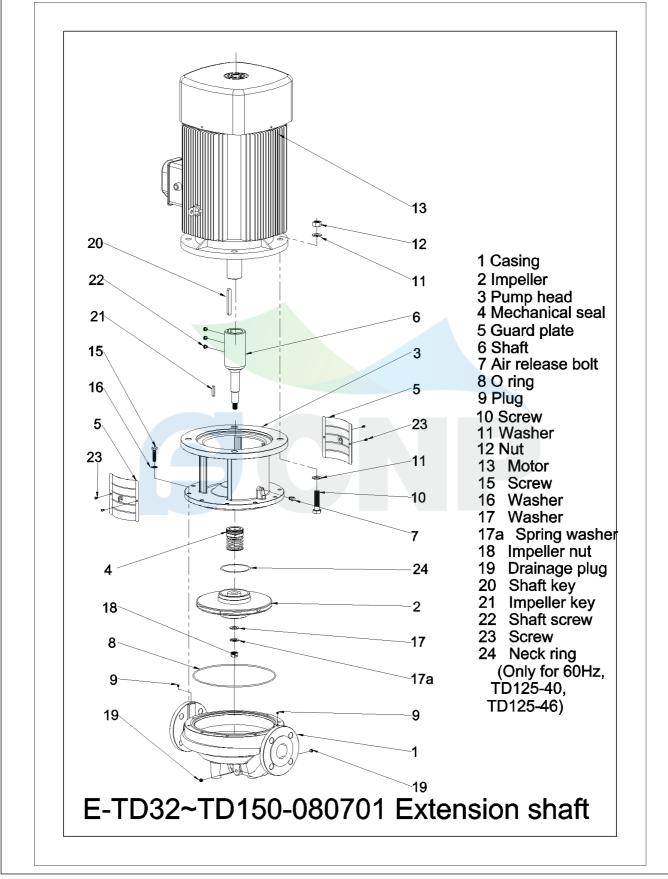

| Structure picture<br>TD150-33/4 | Structuro picturo | Manufacturer               | CNP             |
|---------------------------------|-------------------|----------------------------|-----------------|
|                                 | Address           | Yuhang District, Hangzhou, |                 |
|                                 | TD150-33/4        | Contact                    | 86-571-88637351 |
|                                 |                   | Date                       | 2022/03/09      |
| Project Name                    |                   | Client Name                | DPA             |
|                                 |                   | Client Addr.               |                 |
| Station Number                  |                   | Contacts                   | Alireza         |
|                                 |                   | Contact                    |                 |

| Product No. 110                                                                                                               | 00040446                                        |                                                                                                                                                                                                                                                                                                                                                                  |
|-------------------------------------------------------------------------------------------------------------------------------|-------------------------------------------------|------------------------------------------------------------------------------------------------------------------------------------------------------------------------------------------------------------------------------------------------------------------------------------------------------------------------------------------------------------------|
| Product picture(Note:the pic                                                                                                  | cture may not be the same as the                | Series description                                                                                                                                                                                                                                                                                                                                               |
|                                                                                                                               | ture may not be the same as the                 | Series description Product introduction Single stage in-line centrifugal pumps,inlet and outlet are horizontal with top side pulled out structure and can be repaired without removing the pipelines. Performance and advantages Compact structure Maintenance convenience Low noise Both cast iron and stainless steel impeller are available Application range |
| technology                                                                                                                    |                                                 |                                                                                                                                                                                                                                                                                                                                                                  |
| Pump rotator speed                                                                                                            | 1480                                            |                                                                                                                                                                                                                                                                                                                                                                  |
| Pump version                                                                                                                  | Extension shaft                                 |                                                                                                                                                                                                                                                                                                                                                                  |
| Material                                                                                                                      |                                                 |                                                                                                                                                                                                                                                                                                                                                                  |
| Impeller                                                                                                                      | HT200                                           |                                                                                                                                                                                                                                                                                                                                                                  |
| Pump body                                                                                                                     | HT200                                           |                                                                                                                                                                                                                                                                                                                                                                  |
| Rubber code                                                                                                                   | NBR                                             |                                                                                                                                                                                                                                                                                                                                                                  |
|                                                                                                                               |                                                 |                                                                                                                                                                                                                                                                                                                                                                  |
| Installation                                                                                                                  |                                                 |                                                                                                                                                                                                                                                                                                                                                                  |
| Connection Code                                                                                                               | F                                               |                                                                                                                                                                                                                                                                                                                                                                  |
| Maximum Operation Press                                                                                                       | ure PN12                                        |                                                                                                                                                                                                                                                                                                                                                                  |
| Medium<br>Medium Temperature<br>Structure dimension<br>Inlet & outlet size types<br>Inlet & Outlet Bore<br>Rotation Direction | -15~110<br>DN<br>150<br>Clockwise rotation view | CNP                                                                                                                                                                                                                                                                                                                                                              |
| Rotation Direction                                                                                                            |                                                 |                                                                                                                                                                                                                                                                                                                                                                  |
| Motor                                                                                                                         |                                                 |                                                                                                                                                                                                                                                                                                                                                                  |
| Number of Motor Phase                                                                                                         | Three Phase                                     |                                                                                                                                                                                                                                                                                                                                                                  |
| Protection Class                                                                                                              | IP55                                            |                                                                                                                                                                                                                                                                                                                                                                  |
| Insulation Class                                                                                                              | F                                               |                                                                                                                                                                                                                                                                                                                                                                  |
| Motor Power                                                                                                                   | 30                                              |                                                                                                                                                                                                                                                                                                                                                                  |
| Power Frequency                                                                                                               | 50Hz                                            |                                                                                                                                                                                                                                                                                                                                                                  |
| Rated Voltage (V)                                                                                                             | 380V                                            |                                                                                                                                                                                                                                                                                                                                                                  |
| Energy Efficiency Level                                                                                                       | IE3                                             |                                                                                                                                                                                                                                                                                                                                                                  |
| Seal                                                                                                                          |                                                 |                                                                                                                                                                                                                                                                                                                                                                  |
| Mechanical Seal                                                                                                               | TD-40/BSE4                                      |                                                                                                                                                                                                                                                                                                                                                                  |
| Othors                                                                                                                        |                                                 |                                                                                                                                                                                                                                                                                                                                                                  |
| Others                                                                                                                        | 400                                             |                                                                                                                                                                                                                                                                                                                                                                  |
| Weight (kg)                                                                                                                   | 406                                             |                                                                                                                                                                                                                                                                                                                                                                  |
|                                                                                                                               |                                                 |                                                                                                                                                                                                                                                                                                                                                                  |
|                                                                                                                               |                                                 |                                                                                                                                                                                                                                                                                                                                                                  |
|                                                                                                                               |                                                 |                                                                                                                                                                                                                                                                                                                                                                  |