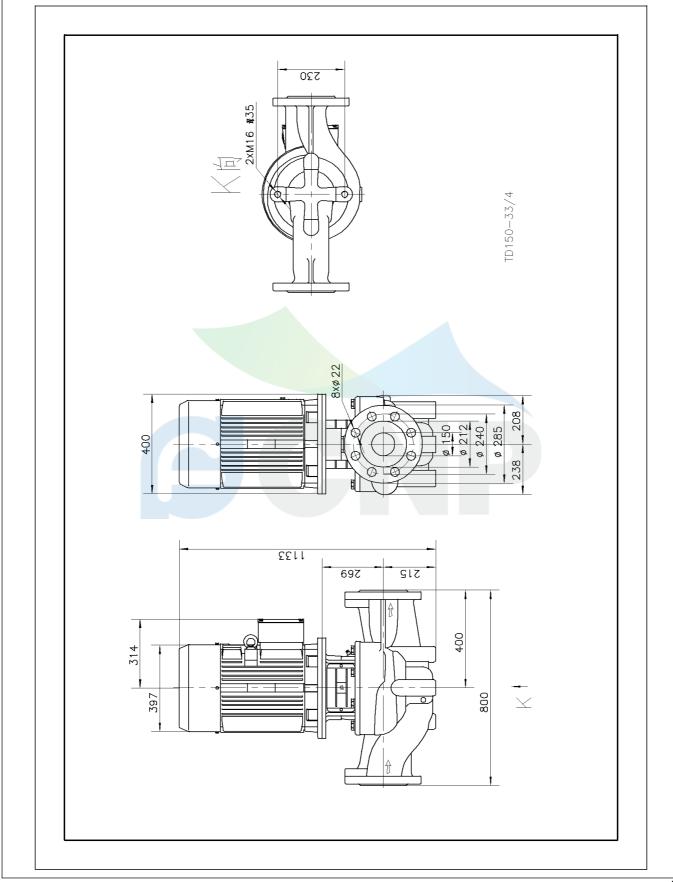

| CONP           | Size picture | Manufacturer | CNP                        |
|----------------|--------------|--------------|----------------------------|
|                |              | Address      | Yuhang District, Hangzhou, |
|                | TD150-33/4   | Contact      | 86-571-88637351            |
|                |              | Date         | 2022/03/09                 |
| Project Name   |              | Client Name  | DPA                        |
|                |              | Client Addr. |                            |
| Station Number |              | Contacts     | Alireza                    |
|                |              | Contact      |                            |

| CONP           | Pump technical parameters | Manufacturer | CNP                        |
|----------------|---------------------------|--------------|----------------------------|
|                |                           | Address      | Yuhang District, Hangzhou, |
|                | TD150-33/4                | Contact      | 86-571-88637351            |
|                |                           | Date         | 2022/03/09                 |
| Project Name   |                           | Client Name  | DPA                        |
|                |                           | Client Addr. |                            |
| Station Number |                           | Contacts     | Alireza                    |
|                |                           | Contact      |                            |
| L I            |                           | -            |                            |