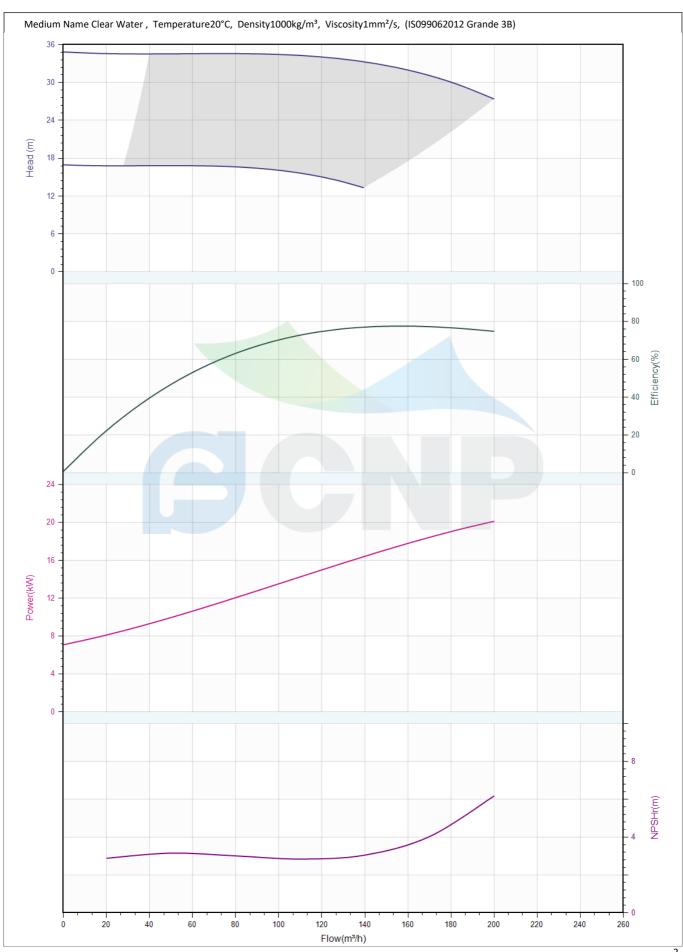

# Performance Curve TD125-32/4

Manufacturer CNP
Address Yuhang District, Hangzhou,
Contact 86-571-88637351
Date 2022/03/09
Client Name DPA
Client Addr.
Contacts Alireza
Contact

**Station Number** 

Speed(rpm)

Max impeller diameter(mm)

| Rated parameters    |            |
|---------------------|------------|
| Pump model          | TD125-32/4 |
| Product No.         | 1100042131 |
| Rated flow(m³/h)    | 160        |
| Rated pressure(m)   | 32         |
| Rated efficiency(%) | 78         |
| Power(kW)           | 17.89      |
| NPSHr(m)            | 4          |