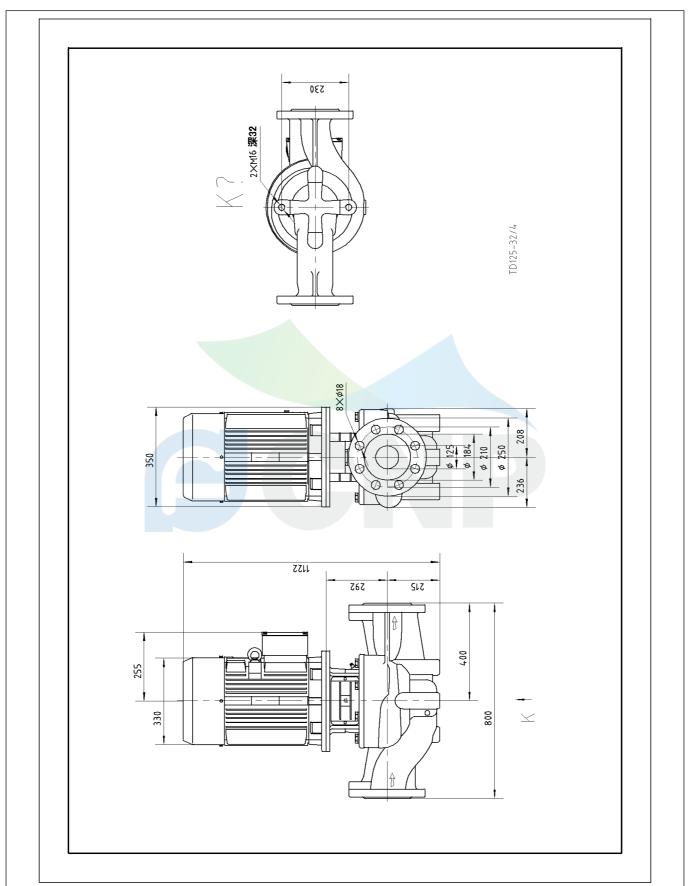

### Structure dimension

Inlet & outlet size types DN
Inlet & Outlet Bore 125

Rotation Direction Clockwise rotation viewed from motor end