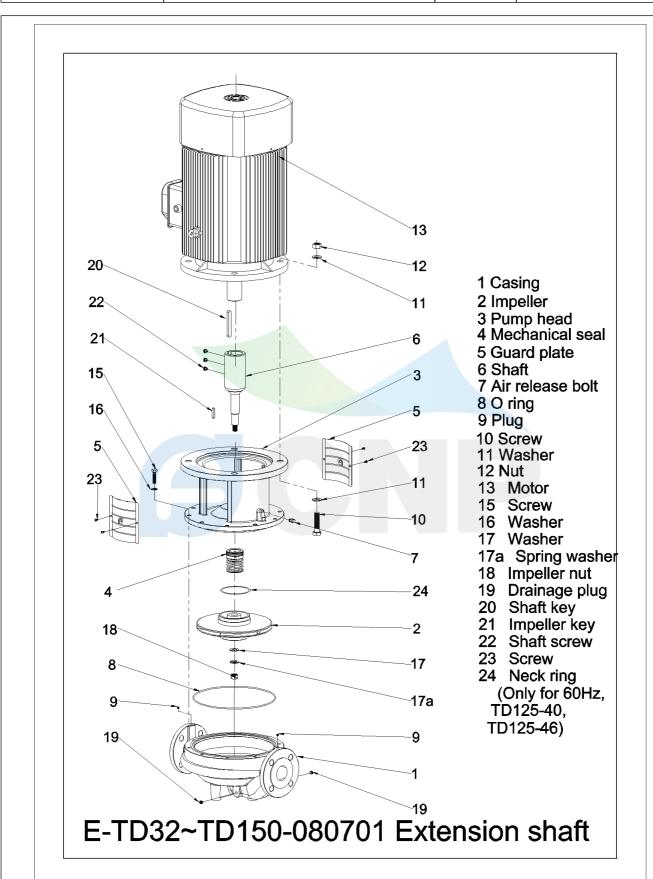

1480

314

| Clear Water |  |
|-------------|--|
| 20          |  |
| 1000        |  |
| 1           |  |
|             |  |

|                | Structure picture | Manufacturer | CNP                        |
|----------------|-------------------|--------------|----------------------------|
|                |                   | Address      | Yuhang District, Hangzhou, |
| COND           | TD125-32/4        | Contact      | 86-571-88637351            |
|                |                   | Date         | 2022/03/09                 |
| Project Name   |                   | Client Name  | DPA                        |
| Project Name   |                   | Client Addr. |                            |
| Station Number |                   | Contacts     | Alireza                    |
| Station Number |                   | Contact      |                            |