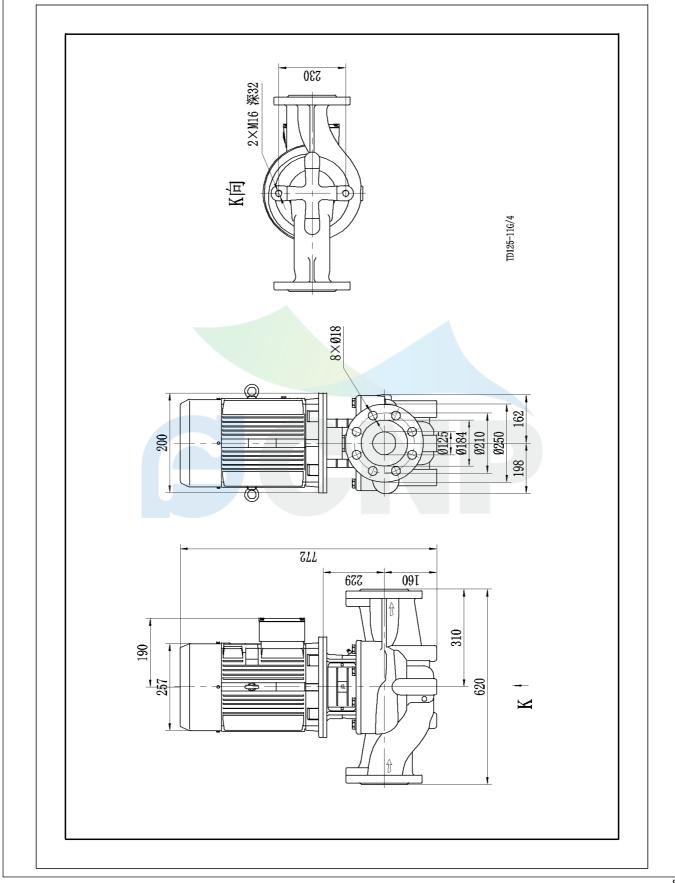

| CONP           | Size picture | Manufacturer | CNP                        |
|----------------|--------------|--------------|----------------------------|
|                |              | Address      | Yuhang District, Hangzhou, |
|                | TD125-11G/4  | Contact      | 86-571-88637351            |
|                |              | Date         | 2022/03/09                 |
| Project Name   |              | Client Name  | DPA                        |
|                |              | Client Addr. |                            |
| Station Number |              | Contacts     | Alireza                    |
|                |              | Contact      |                            |