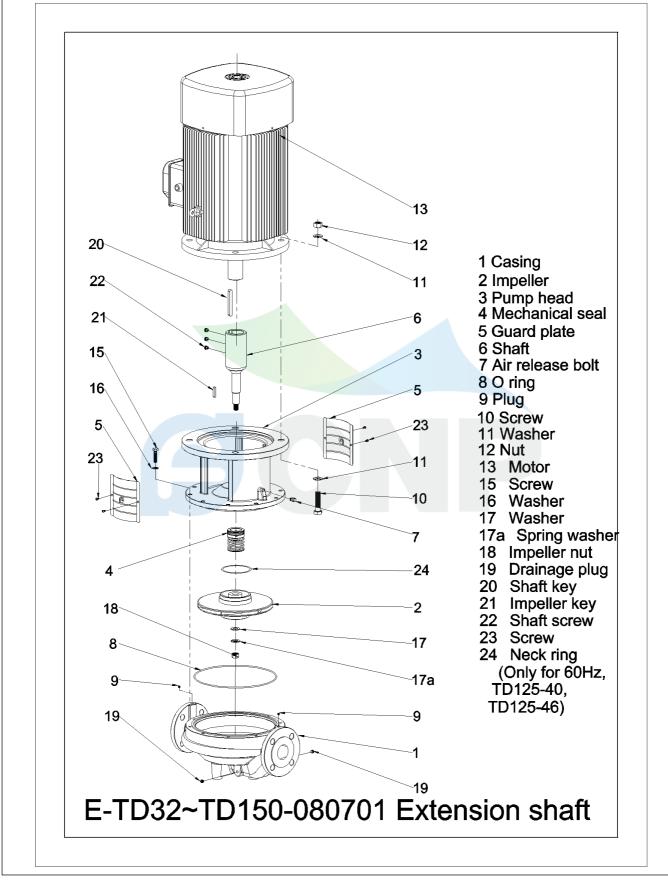

| CONP           | Structure picture | Manufacturer | CNP                        |
|----------------|-------------------|--------------|----------------------------|
|                |                   | Address      | Yuhang District, Hangzhou, |
|                | TD125-11G/4       | Contact      | 86-571-88637351            |
|                |                   | Date         | 2022/03/09                 |
| Project Name   |                   | Client Name  | DPA                        |
|                |                   | Client Addr. |                            |
| Station Number |                   | Contacts     | Alireza                    |
|                |                   | Contact      |                            |