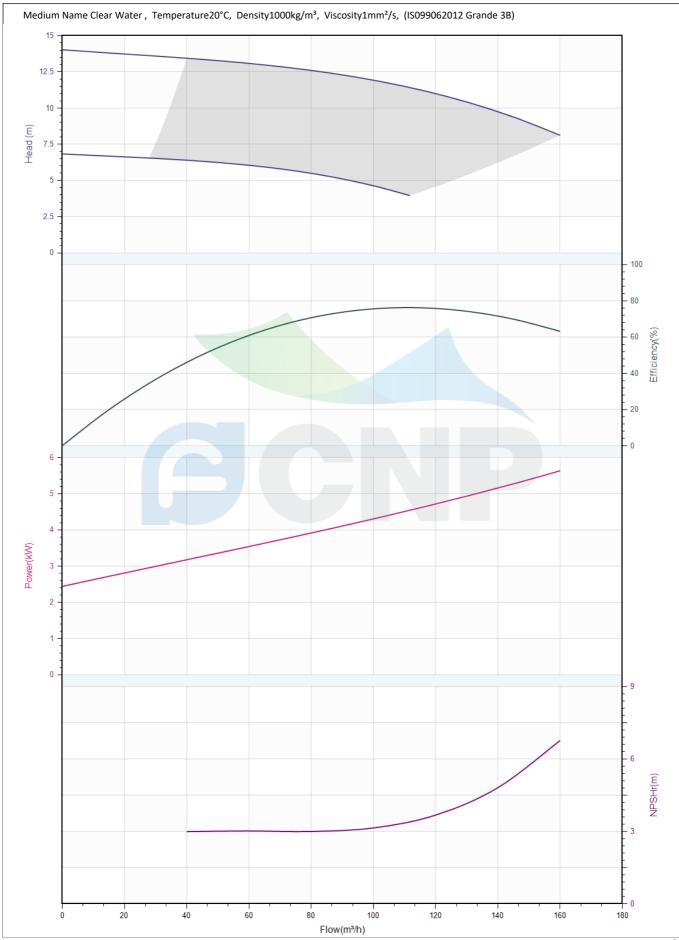

| Performance Curve<br>TD125-11G/4 | Porformanco Curvo | Manufacturer               | CNP             |
|----------------------------------|-------------------|----------------------------|-----------------|
|                                  | Address           | Yuhang District, Hangzhou, |                 |
|                                  | TD125-11G/4       | Contact                    | 86-571-88637351 |
|                                  |                   | Date                       | 2022/03/09      |
| Project Name                     |                   | Client Name                | DPA             |
|                                  |                   | Client Addr.               |                 |
| Station Number                   |                   | Contacts                   | Alireza         |
|                                  |                   | Contact                    |                 |

| Rated parameters              |             |                                                |
|-------------------------------|-------------|------------------------------------------------|
| Pump model                    | TD125-11G/4 | 10.                                            |
| Product No.                   | 1100087887  | (L) 275                                        |
| Rated flow(m <sup>3</sup> /h) | 120         | 5                                              |
| Rated pressure(m)             | 11          |                                                |
| Rated efficiency(%)           | 76          |                                                |
| Power(kW)                     | 4.61        |                                                |
| NPSHr(m)                      | 4           |                                                |
| Speed(rpm)                    | 1450        |                                                |
| Max impeller diameter(mm)     | 202         |                                                |
|                               |             |                                                |
| Medium                        |             |                                                |
| Medium Name                   | Clear Water | 1                                              |
| Working temperature(°C)       | 20          |                                                |
| Medium density(kg/m³)         | 1000        |                                                |
| Viscosity(mm²/s)              | 1           |                                                |
|                               |             |                                                |
|                               |             |                                                |
|                               |             | 0 20 40 60 80 100 120 540 160 190<br>Flow(m?h) |