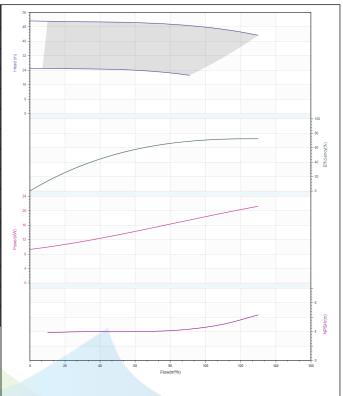

#### Others

Weight (kg) 260

| Rated parameters          |            |  |
|---------------------------|------------|--|
| Pump model                | TD100-48/2 |  |
| Product No.               | 1100041951 |  |
| Rated flow(m³/h)          | 100        |  |
| Rated pressure(m)         | 48         |  |
| Rated efficiency(%)       | 72         |  |
| Power(kW)                 | 18.17      |  |
| NPSHr(m)                  | 4          |  |
| Speed(rpm)                | 2900       |  |
| Max impeller diameter(mm) | 196        |  |

| Medium                  |             |
|-------------------------|-------------|
| Medium Name             | Clear Water |
| Working temperature(°C) | 20          |
| Medium density(kg/m³)   | 1000        |
| Viscosity(mm²/s)        | 1           |
|                         |             |