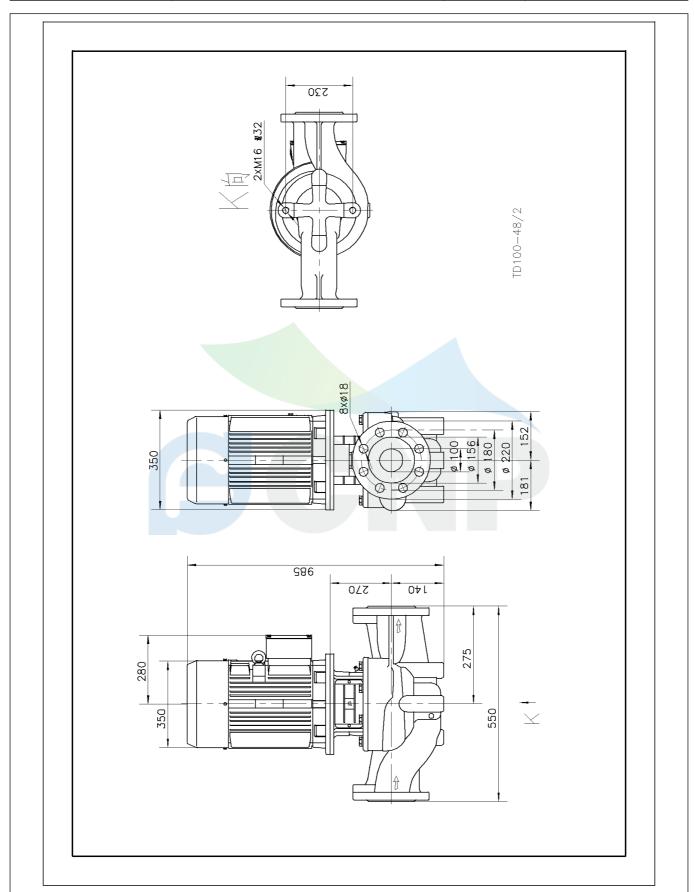

|                | Size picture | Manufacturer | CNP                        |
|----------------|--------------|--------------|----------------------------|
|                |              | Address      | Yuhang District, Hangzhou, |
| COND           | TD100-48/2   | Contact      | 86-571-88637351            |
|                | 10100-46/2   | Date         | 2022/03/09                 |
| Project Name   |              | Client Name  | DPA                        |
| Project Name   |              | Client Addr. |                            |
| Station Number |              | Contacts     | Alireza                    |
| Station Number |              | Contact      |                            |