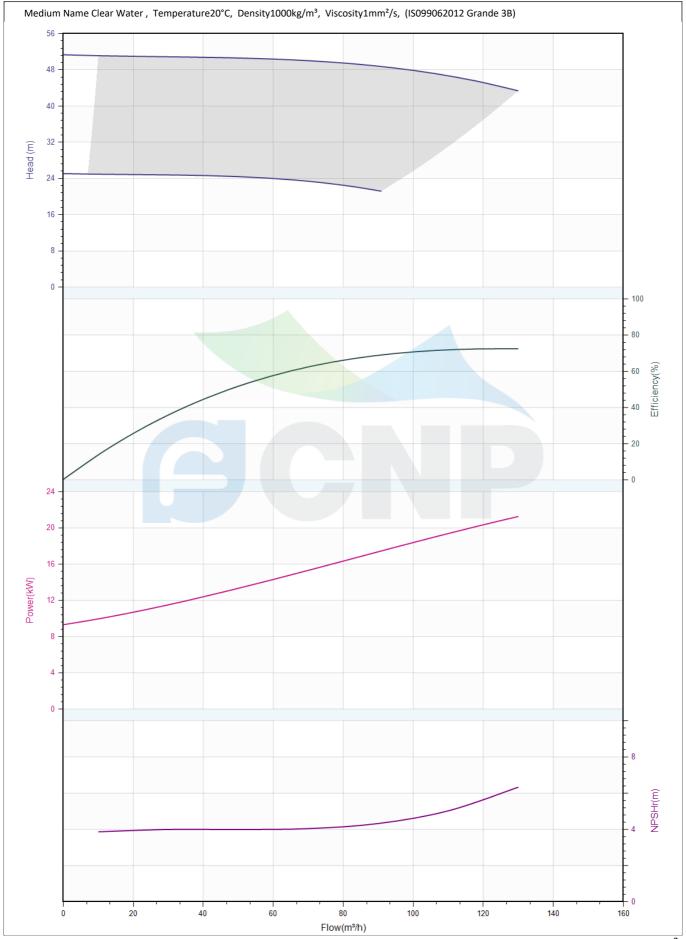

#### Others

Weight (kg) 260

| Rated parameters          |            |  |
|---------------------------|------------|--|
| Pump model                | TD100-48/2 |  |
| Product No.               | 1100041951 |  |
| Rated flow(m³/h)          | 100        |  |
| Rated pressure(m)         | 48         |  |
| Rated efficiency(%)       | 72         |  |
| Power(kW)                 | 18.17      |  |
| NPSHr(m)                  | 4          |  |
| Speed(rpm)                | 2900       |  |
| Max impeller diameter(mm) | 196        |  |

| Medium                  |             |
|-------------------------|-------------|
| Medium Name             | Clear Water |
| Working temperature(°C) | 20          |
| Medium density(kg/m³)   | 1000        |
| Viscosity(mm²/s)        | 1           |
|                         |             |