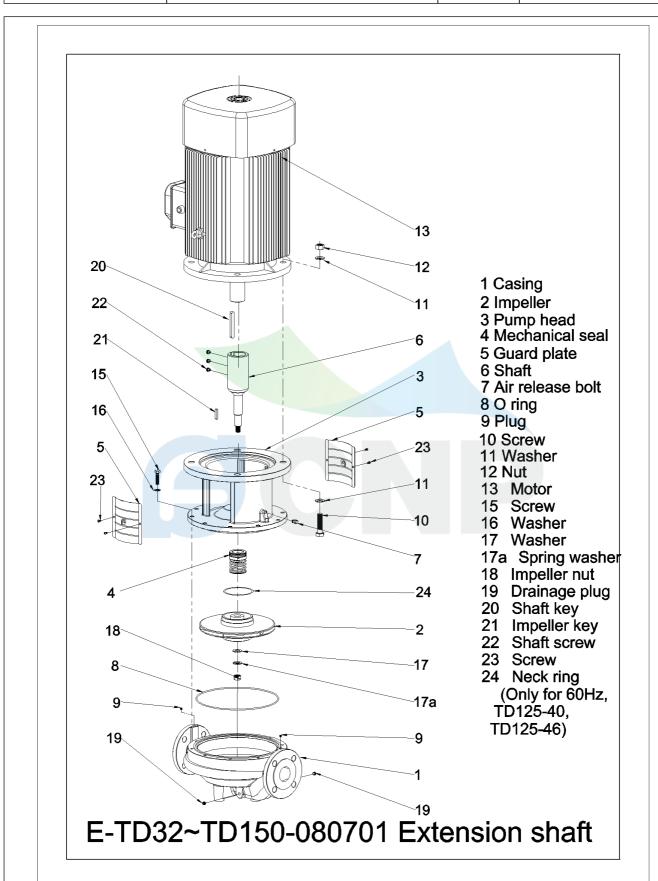

|                | Structure picture | Manufacturer | CNP                        |
|----------------|-------------------|--------------|----------------------------|
|                |                   | Address      | Yuhang District, Hangzhou, |
| CND            | TD100-48/2        | Contact      | 86-571-88637351            |
|                | 10100-40/2        | Date         | 2022/03/09                 |
| Project Name   |                   | Client Name  | DPA                        |
| Project Name   |                   | Client Addr. |                            |
| Station Number |                   | Contacts     | Alireza                    |
|                |                   | Contact      |                            |