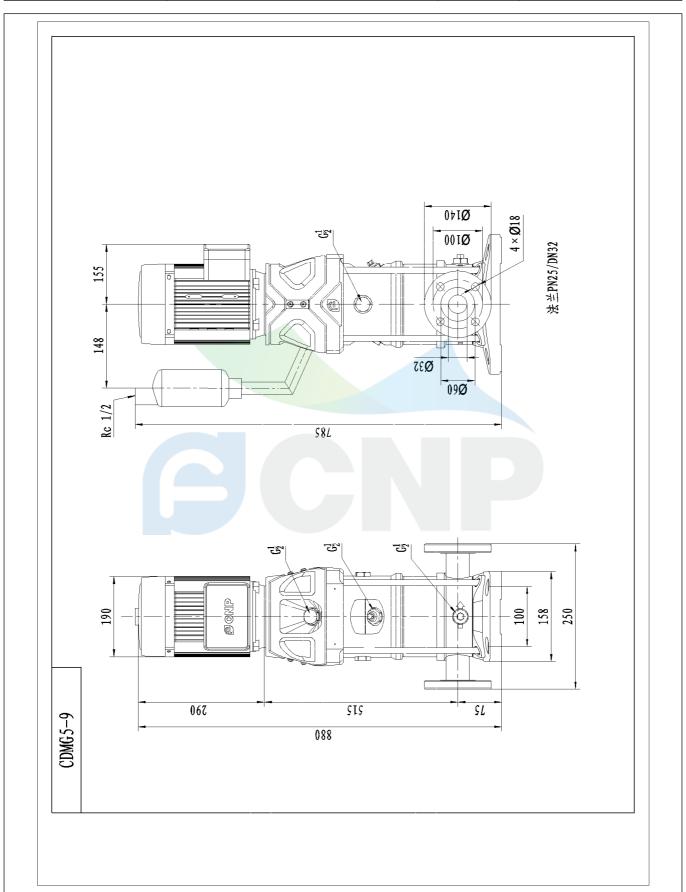

|              | Dimension Drawing   | Dimonsion Drawing Manufacturer CNP | CNP             |
|--------------|---------------------|------------------------------------|-----------------|
|              | Difficusion Drawing | Address                            |                 |
| COND         | CDMF5-9             | Contact                            | 86-571-88637351 |
|              | CDIVIF3-3           | Date 2022/06/19                    | 2022/06/19      |
| Project Name | Client Name         | DPA                                |                 |
|              |                     | Client Addr.                       |                 |
| Item NO      |                     | Contacts                           | Alireza         |
|              |                     | Contact                            |                 |