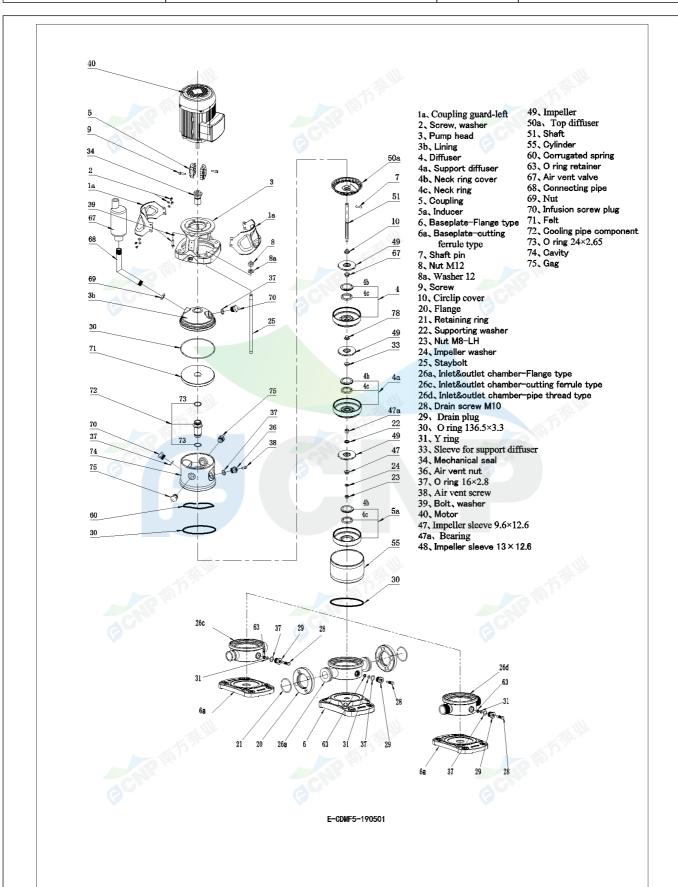

|              | Structure picture | Manufacturer | CNP                                  |
|--------------|-------------------|--------------|--------------------------------------|
|              | Structure picture | Address      | Yuhang District, Hangzhou, Zhejiang, |
| COND         | CDMF5-9           | Contact      | 86-571-88637351                      |
|              | CDIVIF3-3         | Date 2022/06 | 2022/06/19                           |
| Project Name |                   | Client Name  | DPA                                  |
| Project Name |                   | Client Addr. |                                      |
| Item NO      |                   | Contacts     | Alireza                              |
|              |                   | Contact      |                                      |