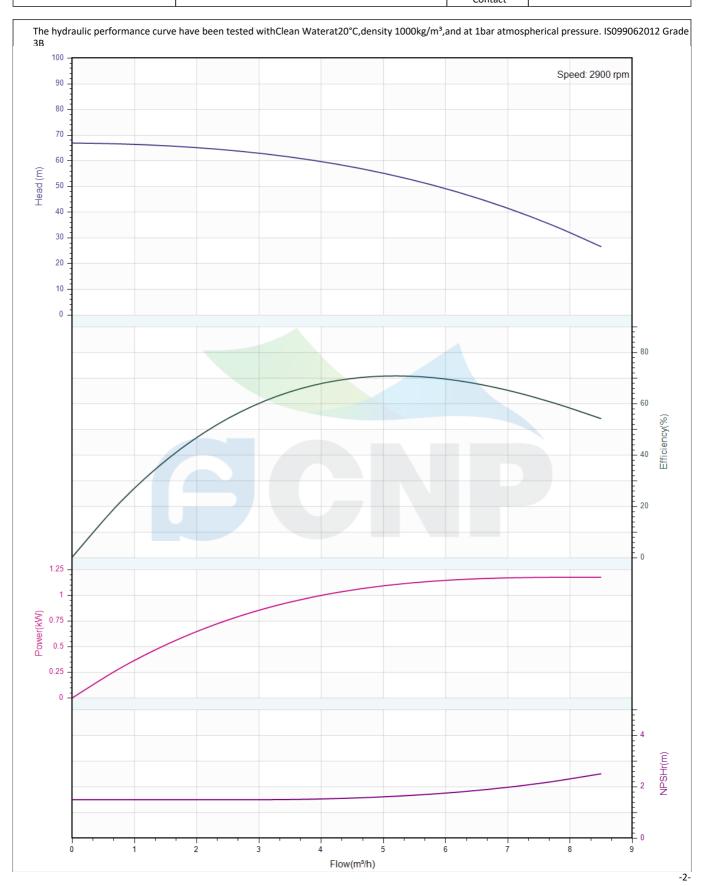

# Others

Weight (kg) 40

|              | Performance Curve | Manufacturer    | facturer CNP                         |
|--------------|-------------------|-----------------|--------------------------------------|
|              | renormance curve  | Address         | Yuhang District, Hangzhou, Zhejiang, |
| COND         | CDMF5-9           | Contact         | 86-571-88637351                      |
| CIAL         | CDIVIF3-3         | Date 2022/06/19 | 2022/06/19                           |
| Project Name |                   | Client Name     | DPA                                  |
|              |                   | Client Addr.    |                                      |
| Item NO      |                   | Contacts        | Alireza                              |
|              |                   | Contact         |                                      |

| Rated parameters           |            |
|----------------------------|------------|
| Pump model                 | CDMF5-9    |
| Part NO.                   | 1100140989 |
| Rated flow (m³/h)          | 5          |
| Rated head (m)             | 55         |
| Rated efficiency (%)       | 70         |
| Power (kW)                 | 1.071      |
| NPSHr (m)                  | 1.6        |
| Speed (rpm)                | 2900       |
| Max impeller diameter (mm) | 82         |