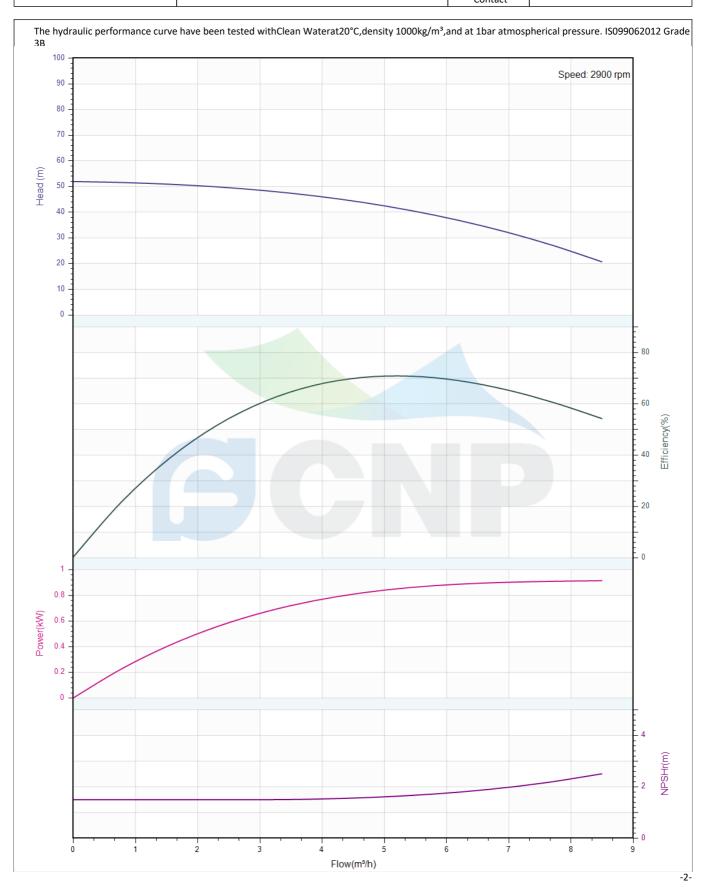

## Others

Weight (kg) 34

|              | Performance Curve | Manufacturer | CNP                                  |
|--------------|-------------------|--------------|--------------------------------------|
|              | renormance curve  | Address      | Yuhang District, Hangzhou, Zhejiang, |
| COND         | CDMF5-7           | Contact      | 86-571-88637351                      |
| CIAL         | CDIVIF3-7         | Date         | 2022/06/19                           |
| Project Name |                   | Client Name  | DPA                                  |
|              |                   | Client Addr. |                                      |
| Item NO      |                   | Contacts     | Alireza                              |
|              |                   | Contact      |                                      |

| Rated parameters           |            |  |  |
|----------------------------|------------|--|--|
| Pump model                 | CDMF5-7    |  |  |
| Part NO.                   | 1100140983 |  |  |
| Rated flow (m³/h)          | 5          |  |  |
| Rated head (m)             | 42.5       |  |  |
| Rated efficiency (%)       | 70         |  |  |
| Power (kW)                 | 0.827      |  |  |
| NPSHr (m)                  | 1.6        |  |  |
| Speed (rpm)                | 2900       |  |  |
| Max impeller diameter (mm) | 82         |  |  |

| Medium                   |             |
|--------------------------|-------------|
| Pumped medium            | Clean Water |
| Working temperature (°C) | 20          |
| Medium density (kg/m³)   | 1000        |
| Viscosity (mm²/s)        | 1           |
|                          |             |