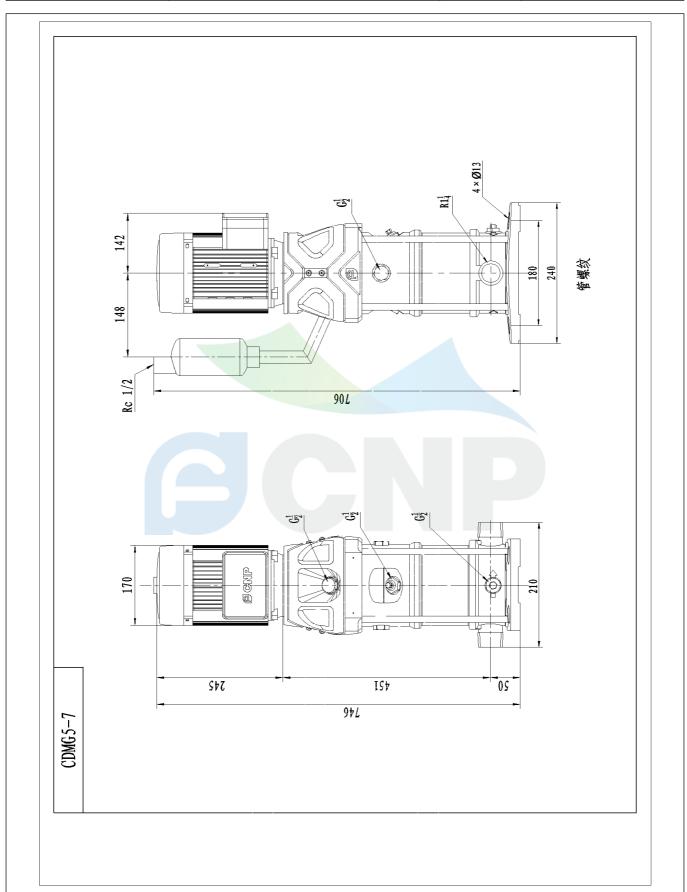

|              | Dimension Drawing   | Manufacturer | er CNP                               |
|--------------|---------------------|--------------|--------------------------------------|
|              | Difficusion Drawing | Address      | Yuhang District, Hangzhou, Zhejiang, |
| COND         | CDMF5-7             | Contact      | 86-571-88637351                      |
|              | CDIVIF3-7           | Date         | 2022/06/19                           |
| Project Name | Project Name        | Client Name  | DPA                                  |
| Project Name |                     | Client Addr. |                                      |
| Item NO      |                     | Contacts     | Alireza                              |
|              |                     | Contact      |                                      |