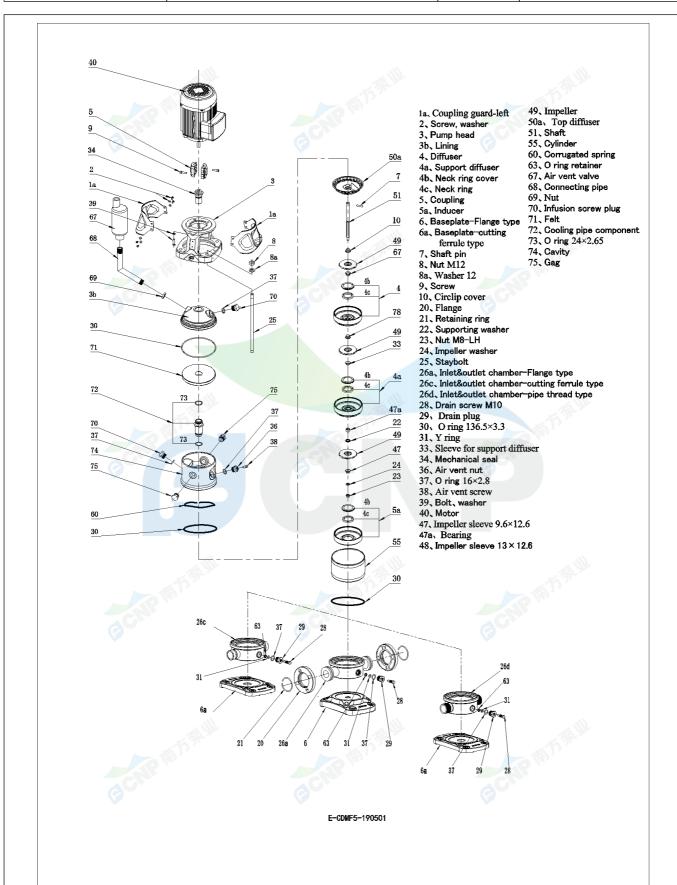

|              | Structure picture | Manufacturer | CNP                                  |
|--------------|-------------------|--------------|--------------------------------------|
|              | Structure picture | Address      | Yuhang District, Hangzhou, Zhejiang, |
| COND         | CDMF5-7           | Contact      | 86-571-88637351                      |
| CINI         | CDIVIF3-7         | Date 2022    | 2022/06/19                           |
| Project Name |                   | Client Name  | DPA                                  |
|              |                   | Client Addr. |                                      |
| Item NO      |                   | Contacts     | Alireza                              |
|              |                   | Contact      |                                      |