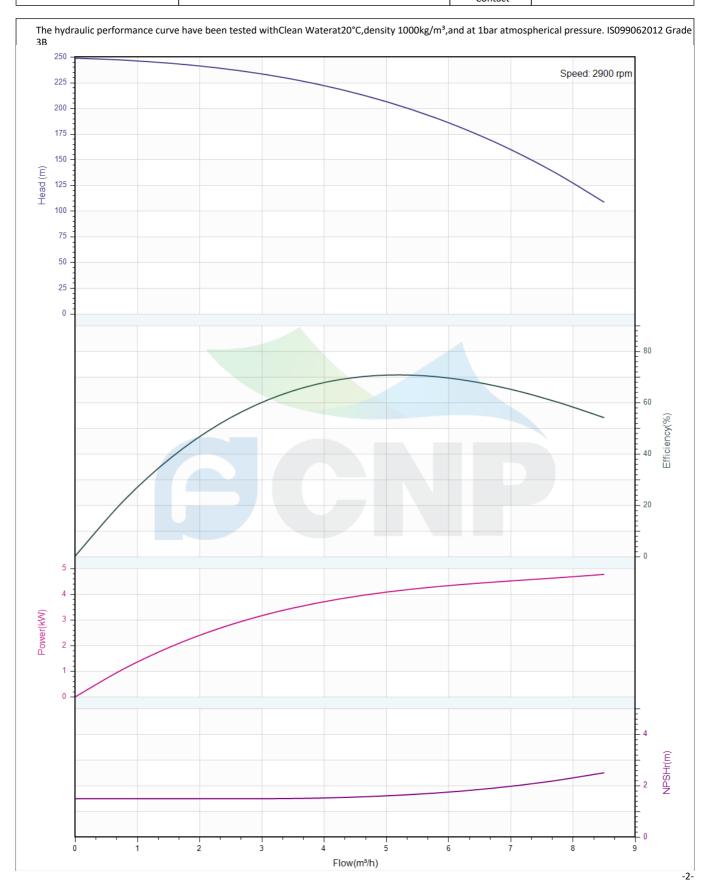

## Others

Weight (kg) 91

|              | Performance Curve | Manufacturer | CNP                                  |  |
|--------------|-------------------|--------------|--------------------------------------|--|
|              | renormance curve  | Address      | Yuhang District, Hangzhou, Zhejiang, |  |
| COND         | CDMF5-33          | Contact      | 86-571-88637351                      |  |
|              | CDIVIF3-33        | Date         | 2022/06/19                           |  |
| Project Name |                   | Client Name  | DPA                                  |  |
| Project Name |                   | Client Addr. |                                      |  |
| Item NO      |                   | Contacts     | Alireza                              |  |
|              |                   | Contact      |                                      |  |

| Rated parameters           |            |
|----------------------------|------------|
| Pump model                 | CDMF5-33   |
| Part NO.                   | 1100141086 |
| Rated flow (m³/h)          | 5          |
| Rated head (m)             | 206        |
| Rated efficiency (%)       | 70         |
| Power (kW)                 | 4.01       |
| NPSHr (m)                  | 1.6        |
| Speed (rpm)                | 2900       |
| Max impeller diameter (mm) | 82         |
|                            |            |

| Medium                   |             |
|--------------------------|-------------|
| Pumped medium            | Clean Water |
| Working temperature (°C) | 20          |
| Medium density (kg/m³)   | 1000        |
| Viscosity (mm²/s)        | 1           |
|                          |             |