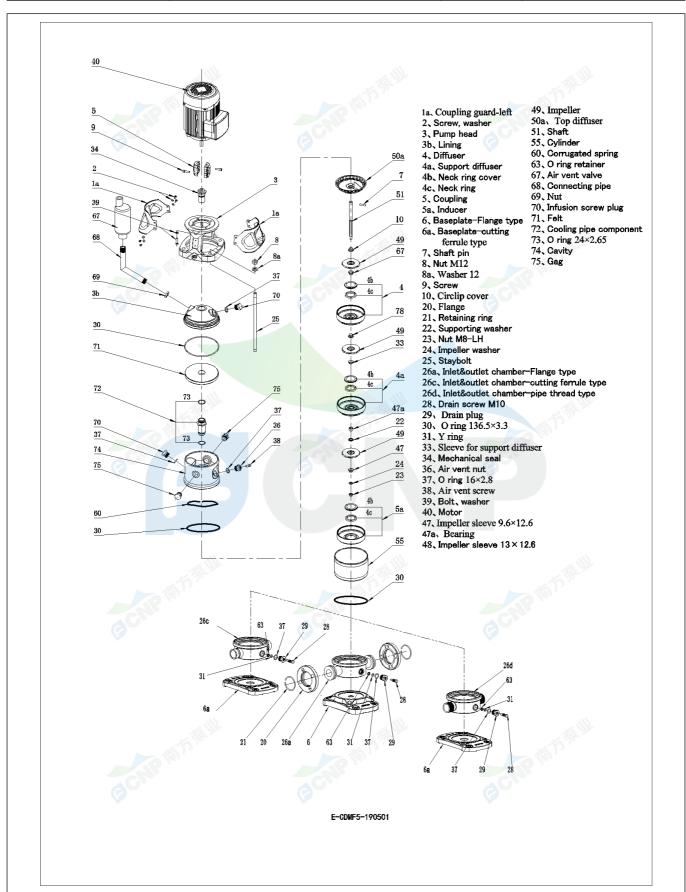

|              | Structure picture | Manufacturer | CNP                                  |
|--------------|-------------------|--------------|--------------------------------------|
|              | Structure picture | Address      | Yuhang District, Hangzhou, Zhejiang, |
| COND         | CDMF5-33          | Contact      | 86-571-88637351                      |
|              | CDIVIF3-33        | Date         | 2022/06/19                           |
| Project Name | raiget Name       | Client Name  | DPA                                  |
| Project Name |                   | Client Addr. |                                      |
| Item NO      |                   | Contacts     | Alireza                              |
|              |                   | Contact      |                                      |