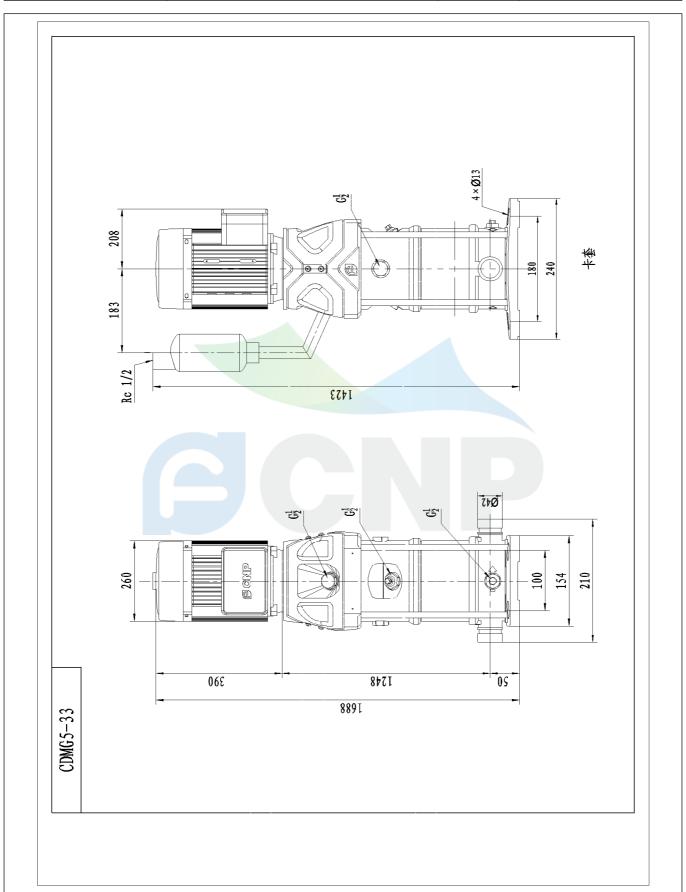

| BCNP         | Dimension Drawing   | Dimension Drawing  Manufacturer CNP  Address Vulhang District Hangzhou, 7he | CNP                                                                   |  |
|--------------|---------------------|-----------------------------------------------------------------------------|-----------------------------------------------------------------------|--|
|              | Difficusion Drawing | Address                                                                     | Yuhang District, Hangzhou, Zhejiang,<br>86-571-88637351<br>2022/06/19 |  |
|              | CDMF5-33            | Contact                                                                     | 86-571-88637351                                                       |  |
|              |                     | Date                                                                        | 2022/06/19                                                            |  |
| Project Name |                     | Client Name                                                                 | DPA                                                                   |  |
|              |                     | Client Addr.                                                                |                                                                       |  |
| Item NO      |                     | Contacts                                                                    | Alireza                                                               |  |
|              |                     | Contact                                                                     |                                                                       |  |