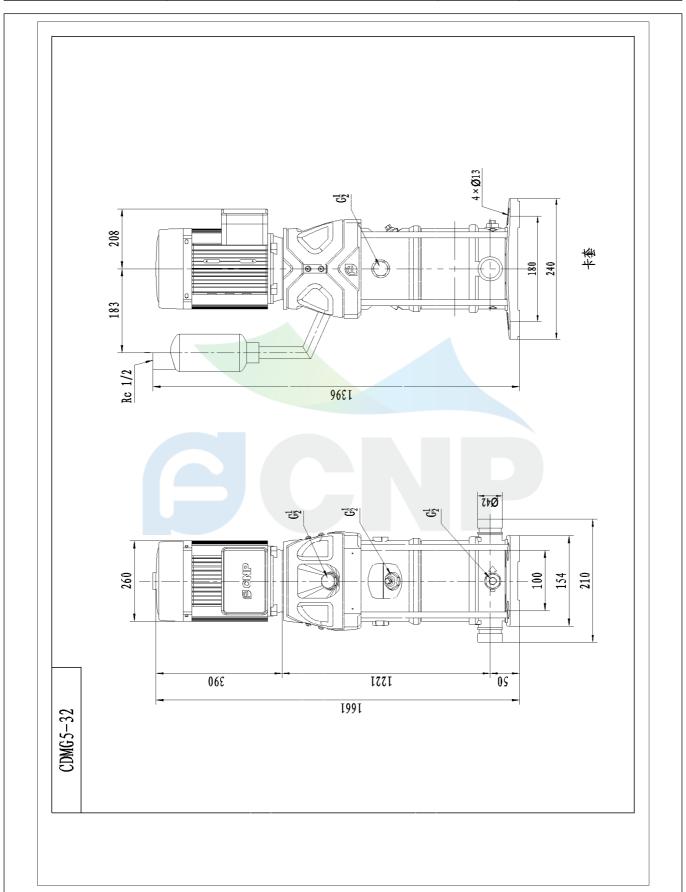

|              | Dimension Drawing   | Manufacturer CNP | CNP             |
|--------------|---------------------|------------------|-----------------|
|              | Difficision Drawing | Address          |                 |
| COND         | CDMF5-32            | Contact          | 86-571-88637351 |
| CIAL         | CDIVIF5-52          | Date             | 2022/06/19      |
| Project Name |                     | Client Name      | DPA             |
|              |                     | Client Addr.     |                 |
| Item NO      |                     | Contacts         | Alireza         |
|              |                     | Contact          |                 |