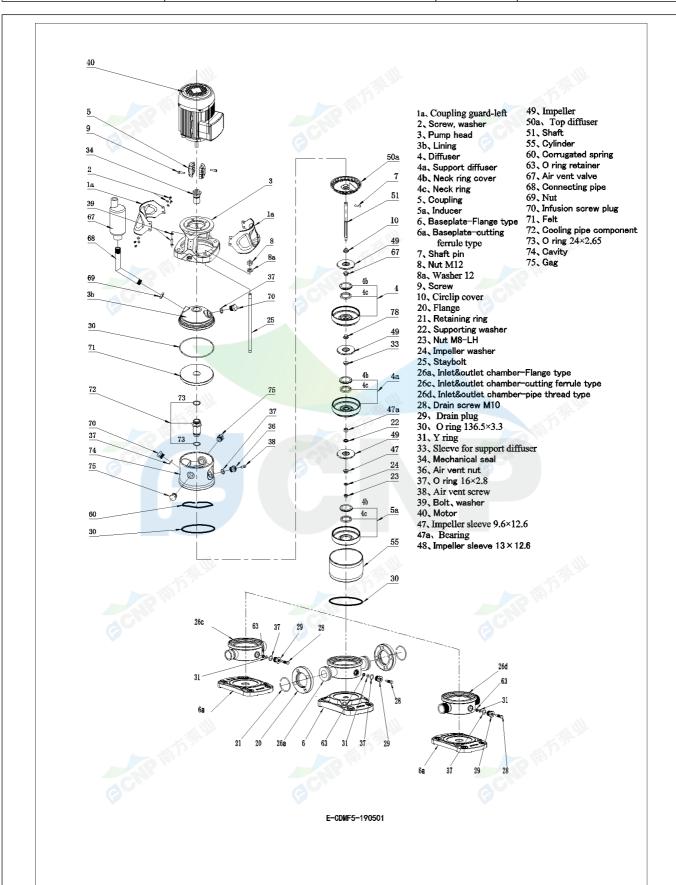

|              | Structure picture | Manufacturer | CNP                                  |
|--------------|-------------------|--------------|--------------------------------------|
|              | Structure picture | Address      | Yuhang District, Hangzhou, Zhejiang, |
| COND         | CDMF5-32          | Contact      | 86-571-88637351                      |
|              | CDIVIF3-32        | Date         | 2022/06/19                           |
| Project Name |                   | Client Name  | DPA                                  |
|              |                   | Client Addr. |                                      |
| Item NO      |                   | Contacts     | Alireza                              |
|              |                   | Contact      |                                      |