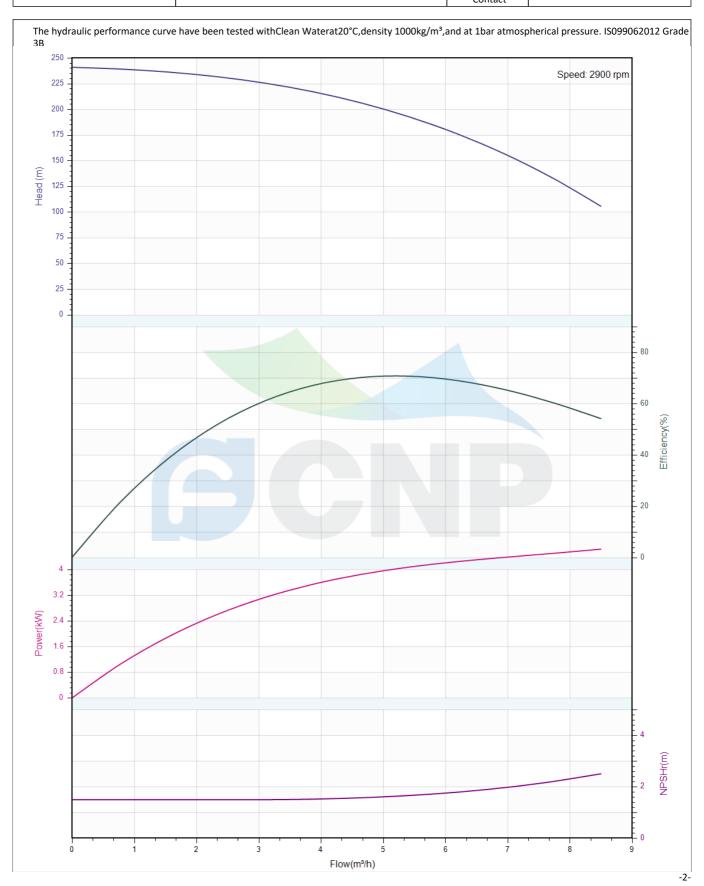

### Others

Weight (kg) 91

|              | Performance Curve | Porformance Curve Manufacturer CNP | CNP                                  |
|--------------|-------------------|------------------------------------|--------------------------------------|
|              | renormance curve  | Address                            | Yuhang District, Hangzhou, Zhejiang, |
| COND         | CDMF5-32          | Contact                            | 86-571-88637351                      |
| CIAL         | CDIVIF3-32        | Date                               | 2022/06/19                           |
| Project Name |                   | Client Name                        | DPA                                  |
|              |                   | Client Addr.                       |                                      |
| Item NO      |                   | Contacts                           | Alireza                              |
|              |                   | Contact                            |                                      |

|              | Pump Technical Parameters | Manufacturer | CNP<br>Yuhang District, Hangzhou, Zhejiang, |  |
|--------------|---------------------------|--------------|---------------------------------------------|--|
|              | rump recimical ratameters | Address      |                                             |  |
| COND         | CDMF5-32                  | Contact      | 86-571-88637351                             |  |
|              | CDIVIF3-32                | Date         | 2022/06/19                                  |  |
| Project Name |                           | Client Name  | DPA                                         |  |
|              |                           | Client Addr. |                                             |  |
| Item NO      |                           | Contacts     | Alireza                                     |  |
|              |                           | Contact      |                                             |  |

| Rated parameters           |            |  |  |
|----------------------------|------------|--|--|
| Pump model                 | CDMF5-32   |  |  |
| Part NO.                   | 1100141082 |  |  |
| Rated flow (m³/h)          | 5          |  |  |
| Rated head (m)             | 200        |  |  |
| Rated efficiency (%)       | 70         |  |  |
| Power (kW)                 | 3.89       |  |  |
| NPSHr (m)                  | 1.6        |  |  |
| Speed (rpm)                | 2900       |  |  |
| Max impeller diameter (mm) | 82         |  |  |
|                            |            |  |  |

| Medium                   |             |
|--------------------------|-------------|
| Pumped medium            | Clean Water |
| Working temperature (°C) | 20          |
| Medium density (kg/m³)   | 1000        |
| Viscosity (mm²/s)        | 1           |
|                          |             |