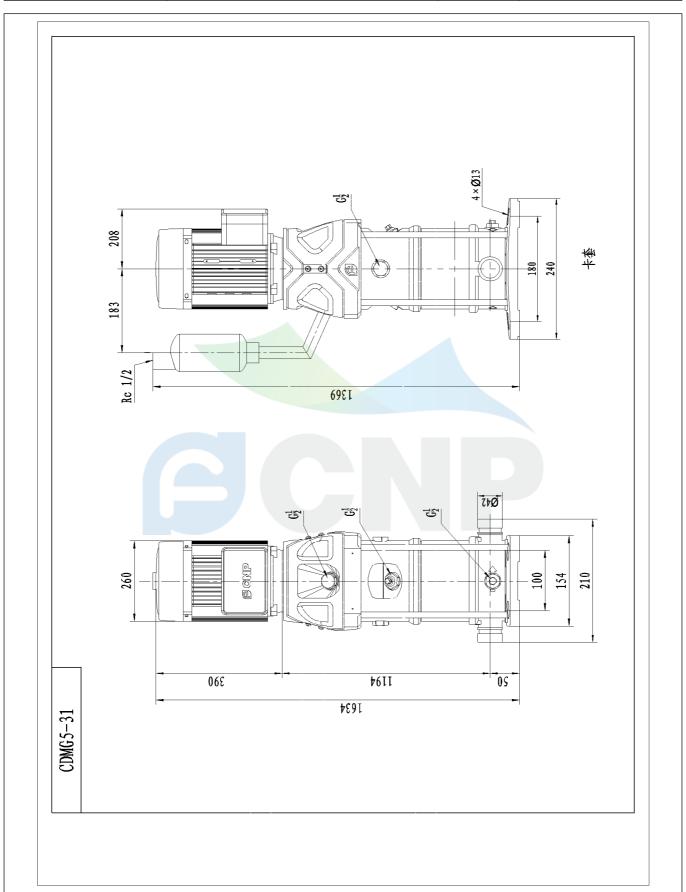

|              | Dimension Drawing   | Manufacturer | CNP                                  |
|--------------|---------------------|--------------|--------------------------------------|
|              | Difficusion Drawing | Address      | Yuhang District, Hangzhou, Zhejiang, |
| COND         | CDMF5-31            | Contact      | 86-571-88637351                      |
| CINI         | CDIVIED-21          | Date         | 2022/06/19                           |
| Project Name |                     | Client Name  | DPA                                  |
|              |                     | Client Addr. |                                      |
| Item NO      |                     | Contacts     | Alireza                              |
|              |                     | Contact      |                                      |