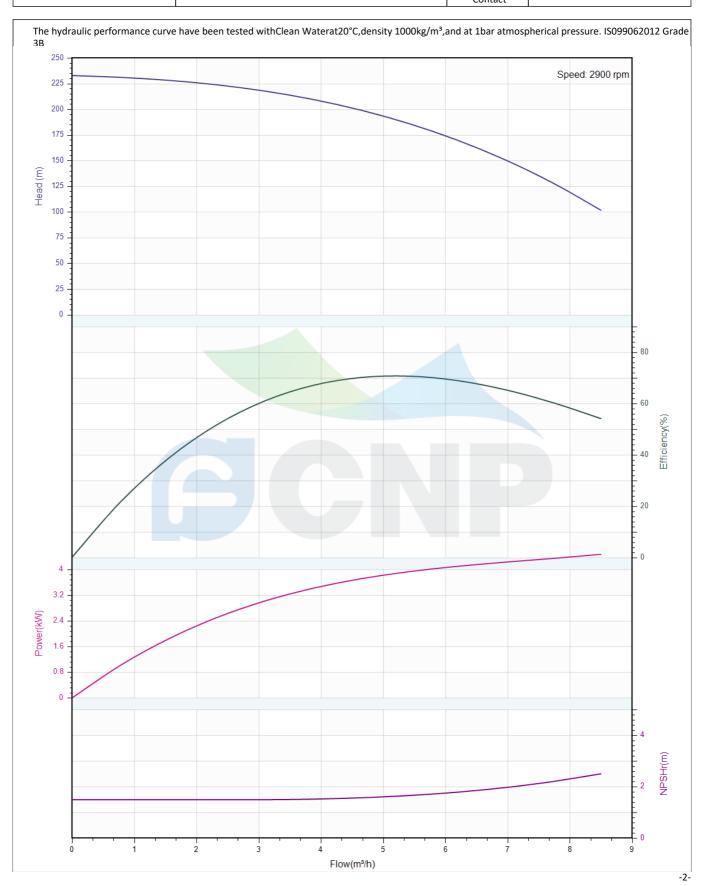

## Others

Weight (kg) 90

|              | Performance Curve | Manufacturer CNP | CNP             |
|--------------|-------------------|------------------|-----------------|
|              | renormance curve  | Address          |                 |
| COND         | CDMF5-31          | Contact          | 86-571-88637351 |
| CIAL         | CDIVIL2-21        | Date             | 2022/06/19      |
| Project Name |                   | Client Name      | DPA             |
|              |                   | Client Addr.     |                 |
| Item NO      |                   | Contacts         | Alireza         |
|              |                   | Contact          |                 |

| Rated parameters           |            |  |  |
|----------------------------|------------|--|--|
| Pump model                 | CDMF5-31   |  |  |
| Part NO.                   | 1100141078 |  |  |
| Rated flow (m³/h)          | 5          |  |  |
| Rated head (m)             | 193        |  |  |
| Rated efficiency (%)       | 70         |  |  |
| Power (kW)                 | 3.76       |  |  |
| NPSHr (m)                  | 1.6        |  |  |
| Speed (rpm)                | 2900       |  |  |
| Max impeller diameter (mm) | 82         |  |  |

| Medium                   |             |
|--------------------------|-------------|
| Pumped medium            | Clean Water |
| Working temperature (°C) | 20          |
| Medium density (kg/m³)   | 1000        |
| Viscosity (mm²/s)        | 1           |
|                          |             |