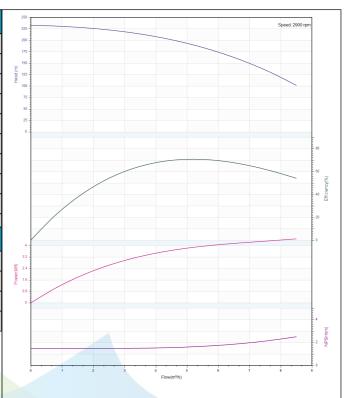

## Others

Weight (kg) 90

|              | Performance Curve | Manufacturer CNP | CNP             |
|--------------|-------------------|------------------|-----------------|
|              | renormance curve  | Address          |                 |
| COND         | CDMF5-31          | Contact          | 86-571-88637351 |
| CIAL         | CDIVIL2-21        | Date             | 2022/06/19      |
| Project Name |                   | Client Name      | DPA             |
|              |                   | Client Addr.     |                 |
| Item NO      |                   | Contacts         | Alireza         |
|              |                   | Contact          |                 |