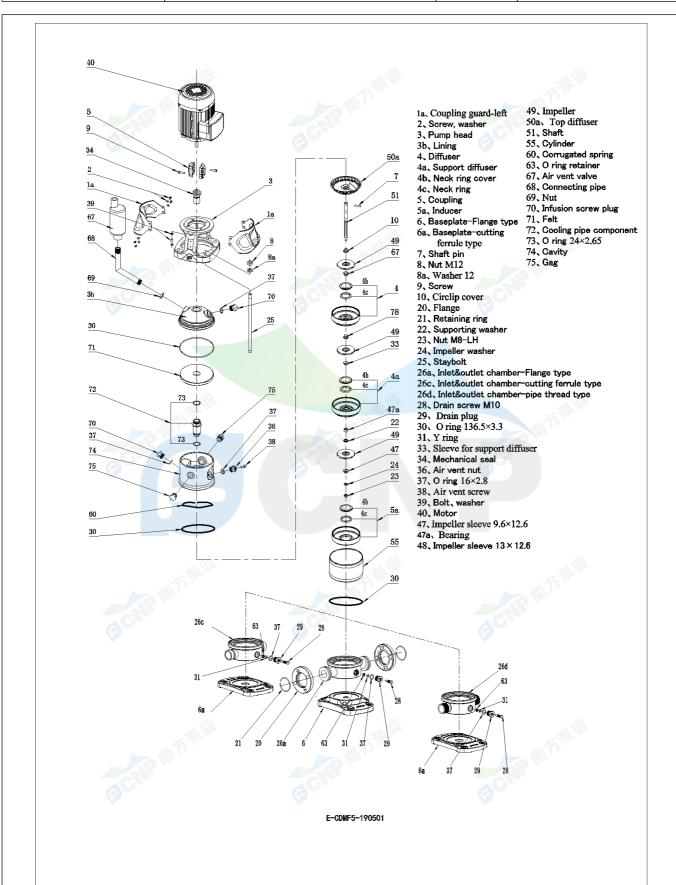

|              | Structure picture | Manufacturer | CNP                                  |
|--------------|-------------------|--------------|--------------------------------------|
|              | Structure picture | Address      | Yuhang District, Hangzhou, Zhejiang, |
| COND         | CDMF5-31          | Contact      | 86-571-88637351                      |
| CINI         | CDIVIED-21        | Date         | 2022/06/19                           |
| Project Name |                   | Client Name  | DPA                                  |
|              |                   | Client Addr. |                                      |
| Item NO      |                   | Contacts     | Alireza                              |
|              |                   | Contact      |                                      |