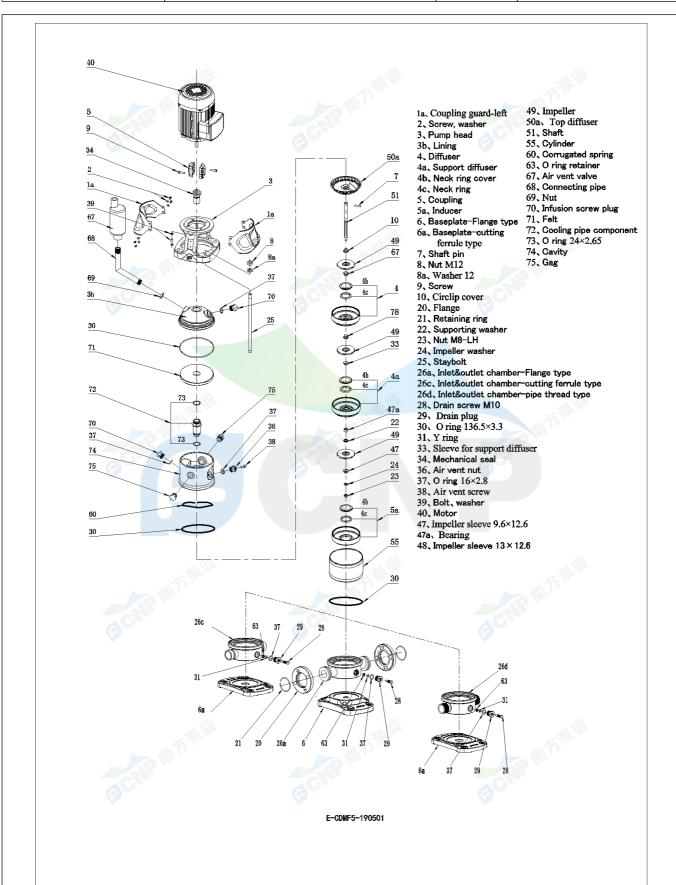

|              | Structure picture | Manufacturer | CNP                                  |
|--------------|-------------------|--------------|--------------------------------------|
|              | Structure picture | Address      | Yuhang District, Hangzhou, Zhejiang, |
| CND          | CDMF5-3           | Contact      | 86-571-88637351                      |
|              | CDIVIF3-3         | Date         | 2022/06/19                           |
| Project Name |                   | Client Name  | DPA                                  |
|              |                   | Client Addr. |                                      |
| Item NO      |                   | Contacts     | Alireza                              |
|              |                   | Contact      |                                      |