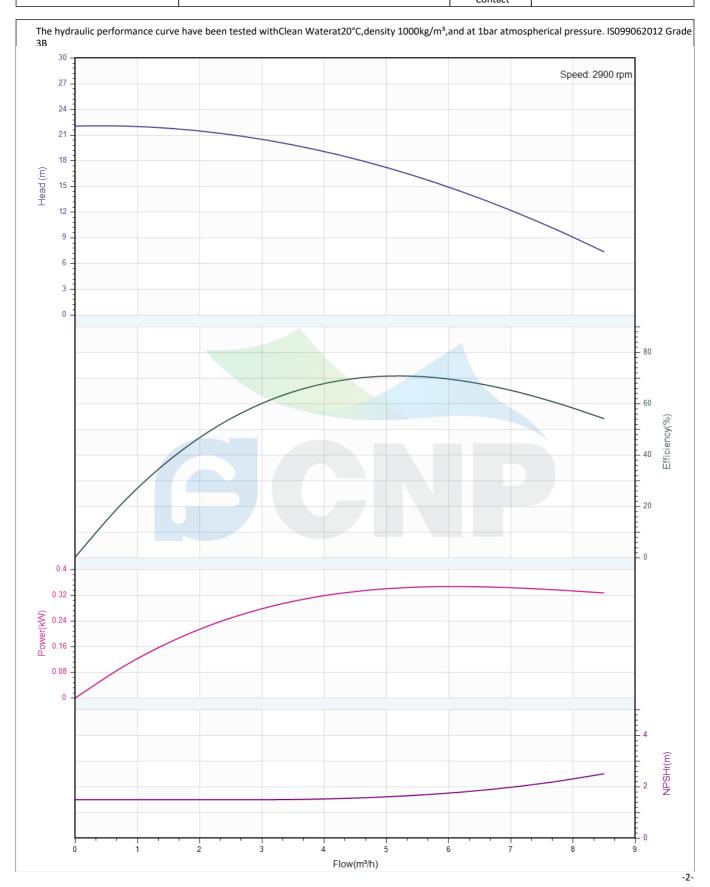

# Others

Weight (kg) 28

|              | Performance Curve | Manufacturer CNP |                                      |
|--------------|-------------------|------------------|--------------------------------------|
|              | renormance curve  | Address          | Yuhang District, Hangzhou, Zhejiang, |
| COND         | CDMF5-3           | Contact          | 86-571-88637351                      |
| CIAL         | CDIVIF3-3         | Date             | 2022/06/19                           |
| Project Name |                   | Client Name      | DPA                                  |
|              |                   | Client Addr.     |                                      |
| Item NO      |                   | Contacts         | Alireza                              |
|              |                   | Contact          |                                      |

|              | Pump Technical Parameters | Manufacturer    | CNP                                  |  |
|--------------|---------------------------|-----------------|--------------------------------------|--|
|              | rump recimical ratameters | Address         | Yuhang District, Hangzhou, Zhejiang, |  |
| COND         | CDMF5-3                   | Contact         | 86-571-88637351                      |  |
|              | CDIVIF3-3                 | Date 2022/06/19 | 2022/06/19                           |  |
| Project Name |                           | Client Name     | DPA                                  |  |
|              |                           | Client Addr.    |                                      |  |
| Item NO      |                           | Contacts        | Alireza                              |  |
|              |                           | Contact         |                                      |  |

| Rated parameters           |            |  |  |
|----------------------------|------------|--|--|
| Pump model                 | CDMF5-3    |  |  |
| Part NO.                   | 1100140967 |  |  |
| Rated flow (m³/h)          | 5          |  |  |
| Rated head (m)             | 17.5       |  |  |
| Rated efficiency (%)       | 70         |  |  |
| Power (kW)                 | 0.341      |  |  |
| NPSHr (m)                  | 1.6        |  |  |
| Speed (rpm)                | 2900       |  |  |
| Max impeller diameter (mm) | 82         |  |  |

| Medium                   |             |
|--------------------------|-------------|
| Pumped medium            | Clean Water |
| Working temperature (°C) | 20          |
| Medium density (kg/m³)   | 1000        |
| Viscosity (mm²/s)        | 1           |
|                          |             |