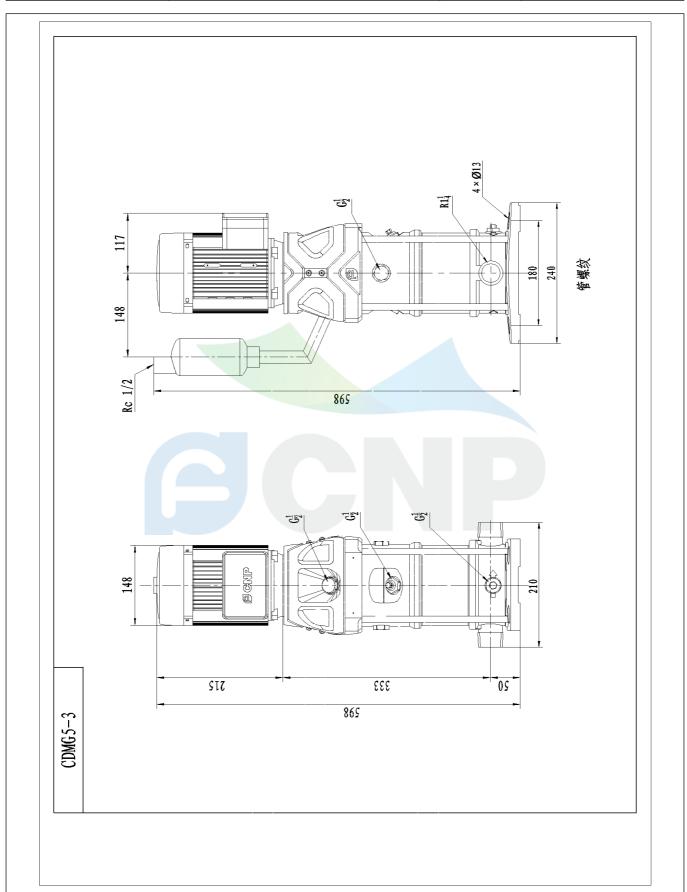

|              | Dimension Drawing   | Manufacturer    | Manufacturer CNP                     |
|--------------|---------------------|-----------------|--------------------------------------|
|              | Difficusion Drawing | Address         | Yuhang District, Hangzhou, Zhejiang, |
| COND         | CDMF5-3             | Contact         | 86-571-88637351                      |
|              | CDIVIF3-3           | Date 2022/06/19 | 2022/06/19                           |
| Project Name | Client Name         | DPA             |                                      |
|              |                     | Client Addr.    |                                      |
| Item NO      |                     | Contacts        | Alireza                              |
|              |                     | Contact         |                                      |