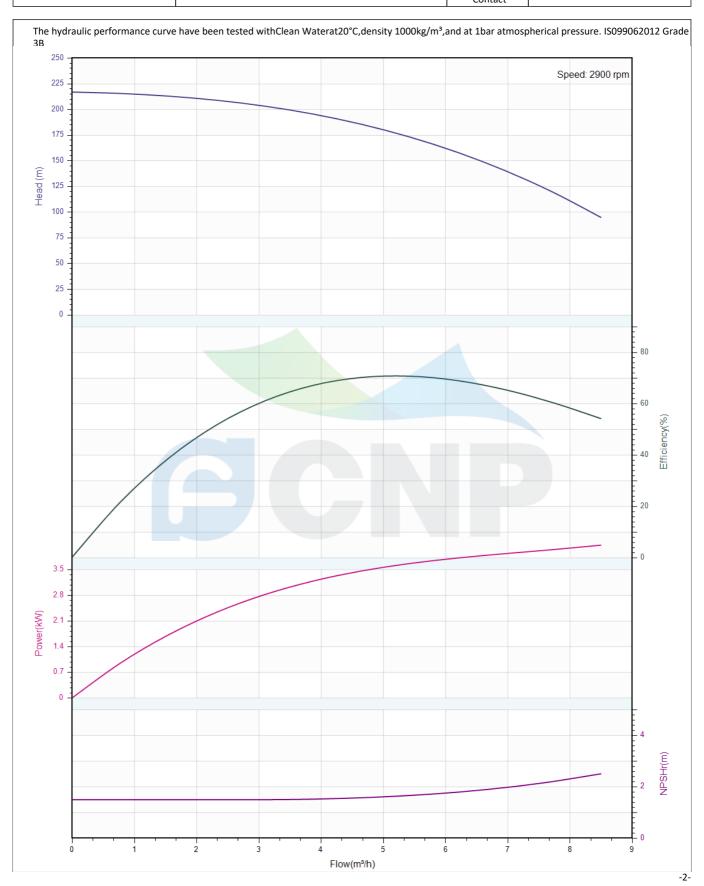

### Others

Weight (kg) 89

| CONP         | Performance Curve | Manufacturer CNP |                                      |
|--------------|-------------------|------------------|--------------------------------------|
|              | renormance curve  | Address          | Yuhang District, Hangzhou, Zhejiang, |
|              | CDMF5-29          | Contact          | 86-571-88637351                      |
|              | CDIVIF3-29        | Date             | 2022/06/19                           |
| Project Name |                   | Client Name      | DPA                                  |
|              |                   | Client Addr.     |                                      |
| Item NO      |                   | Contacts         | Alireza                              |
| ILEIII NO    |                   | Contact          |                                      |

| Rated parameters           |            |  |  |
|----------------------------|------------|--|--|
| Pump model                 | CDMF5-29   |  |  |
| Part NO.                   | 1100141070 |  |  |
| Rated flow (m³/h)          | 5          |  |  |
| Rated head (m)             | 180        |  |  |
| Rated efficiency (%)       | 70         |  |  |
| Power (kW)                 | 3.5        |  |  |
| NPSHr (m)                  | 1.6        |  |  |
| Speed (rpm)                | 2900       |  |  |
| Max impeller diameter (mm) | 82         |  |  |