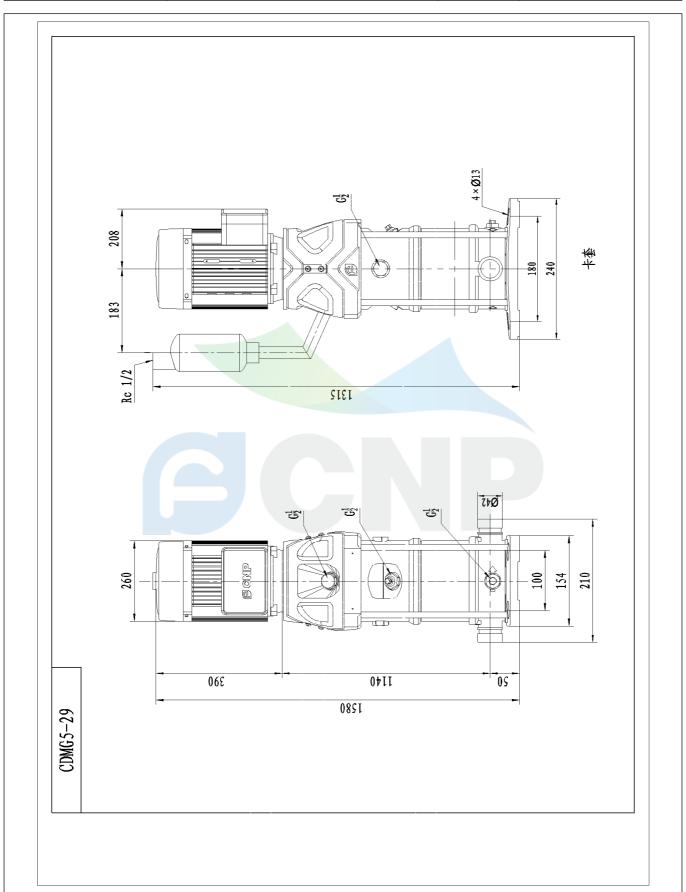

| Dimension Drawing CDMF5-29 | Manufacturer        | CNP          |                                                         |  |
|----------------------------|---------------------|--------------|---------------------------------------------------------|--|
|                            | Difficusion Drawing | Address      | Yuhang District, Hangzhou, Zhejiang,<br>86-571-88637351 |  |
|                            | CDMEE_20            | Contact      | 86-571-88637351                                         |  |
|                            | CDIVIF3-23          | Date         | 2022/06/19                                              |  |
| Project Name               |                     | Client Name  | DPA                                                     |  |
|                            |                     | Client Addr. |                                                         |  |
| Item NO                    |                     | Contacts     | Alireza                                                 |  |
|                            |                     | Contact      |                                                         |  |