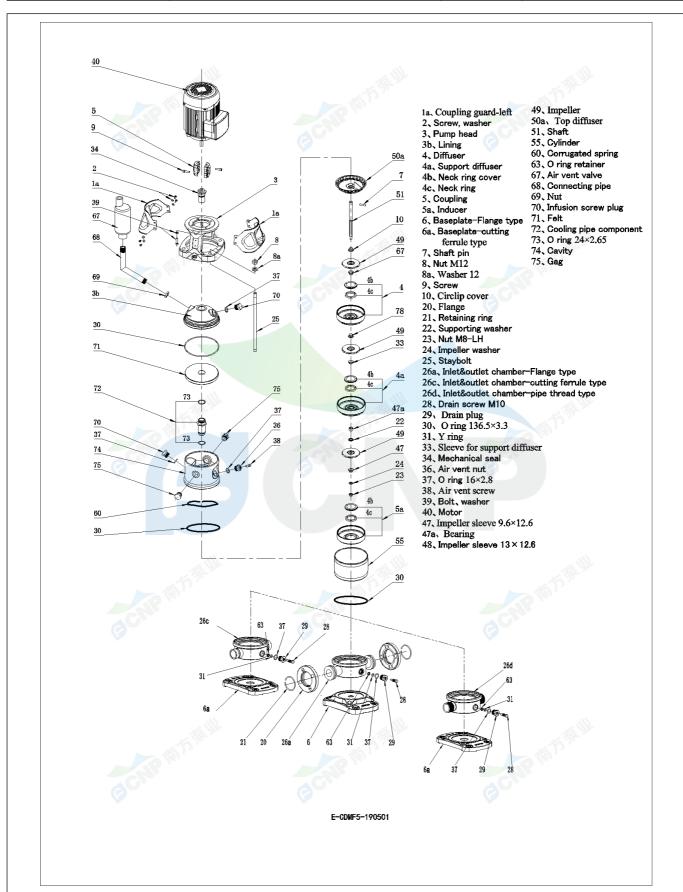

|              | Structure picture | Manufacturer    | CNP                                  |
|--------------|-------------------|-----------------|--------------------------------------|
|              | Structure picture | Address         | Yuhang District, Hangzhou, Zhejiang, |
| COND         | CDMF5-29          | Contact         | 86-571-88637351                      |
|              | CDIVIF3-23        | Date 2022/06/19 | 2022/06/19                           |
| Project Name |                   | Client Name     | DPA                                  |
| Project Name |                   | Client Addr.    |                                      |
| Item NO      |                   | Contacts        | Alireza                              |
|              |                   | Contact         |                                      |