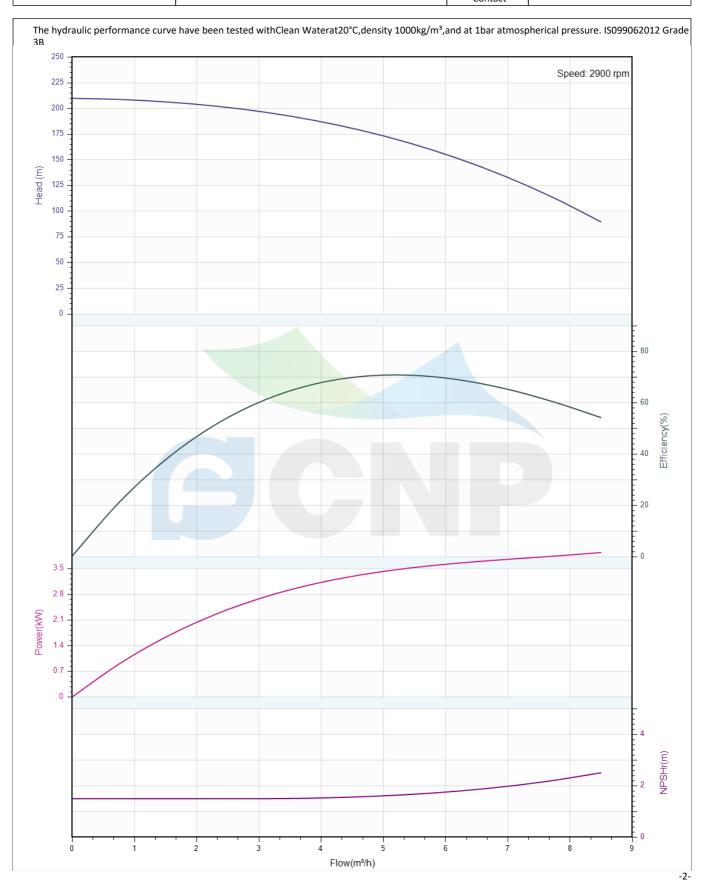

### Others

Weight (kg) 69

|              | Performance Curve | Manufacturer | CNP                                  |
|--------------|-------------------|--------------|--------------------------------------|
|              |                   | Address      | Yuhang District, Hangzhou, Zhejiang, |
| COND         | CDMF5-28          | Contact      | 86-571-88637351                      |
| CIAL         | CDIVIF3-26        | Date         | 2022/06/19                           |
| Project Name |                   | Client Name  | DPA                                  |
| Project Name |                   | Client Addr. |                                      |
| Item NO      |                   | Contacts     | Alireza                              |
|              |                   | Contact      |                                      |

| CDMF5-28   |
|------------|
| 1100141066 |
| 5          |
| 174        |
| 70         |
| 3.39       |
| 1.6        |
| 2900       |
| 82         |
|            |

| Medium                   |             |
|--------------------------|-------------|
| Pumped medium            | Clean Water |
| Working temperature (°C) | 20          |
| Medium density (kg/m³)   | 1000        |
| Viscosity (mm²/s)        | 1           |
|                          |             |