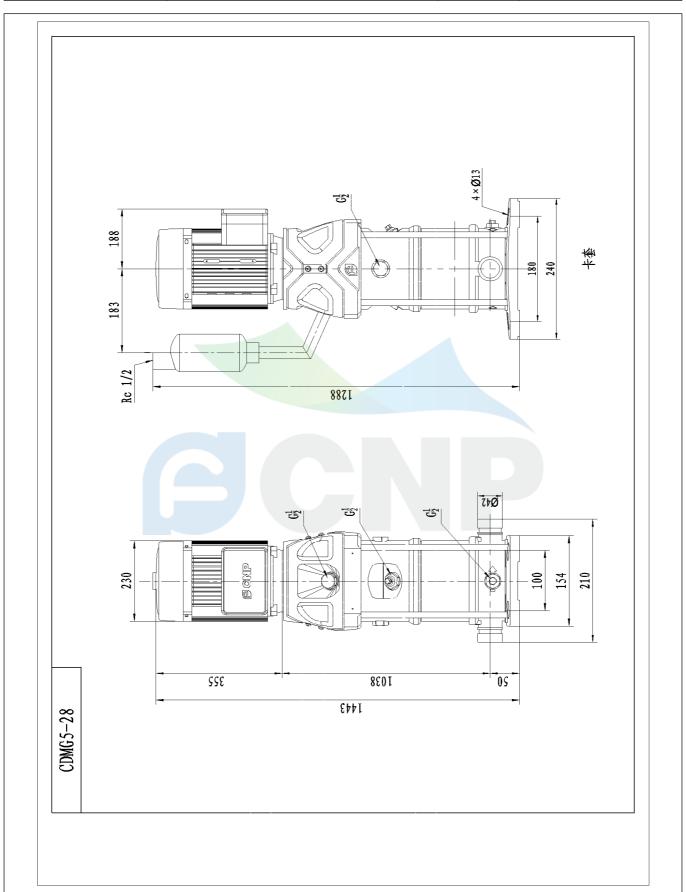

| Dimension Drawing | Manufacturer        | CNP          |                                      |
|-------------------|---------------------|--------------|--------------------------------------|
|                   | Difficusion Drawing | Address      | Yuhang District, Hangzhou, Zhejiang, |
| COND              | CDMF5-28            | Contact      | 86-571-88637351                      |
|                   | CDIVIF3-26          | Date         | 2022/06/19                           |
| Project Name      |                     | Client Name  | DPA                                  |
|                   |                     | Client Addr. |                                      |
| Item NO           |                     | Contacts     | Alireza                              |
|                   |                     | Contact      |                                      |