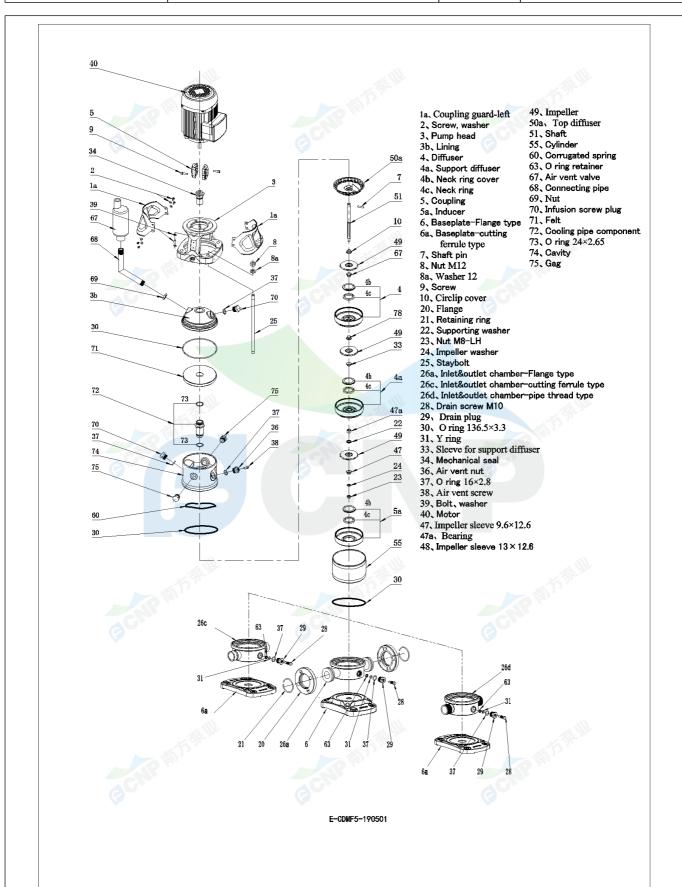

|              | Structure picture | Manufacturer | CNP                                  |
|--------------|-------------------|--------------|--------------------------------------|
|              | Structure picture | Address      | Yuhang District, Hangzhou, Zhejiang, |
| COND         | CDMF5-28          | Contact      | 86-571-88637351                      |
|              | CDIVIF3-26        | Date         | 2022/06/19                           |
| Project Name | oct Namo          | Client Name  | DPA                                  |
| Project Name |                   | Client Addr. |                                      |
| Item NO      |                   | Contacts     | Alireza                              |
|              |                   | Contact      |                                      |