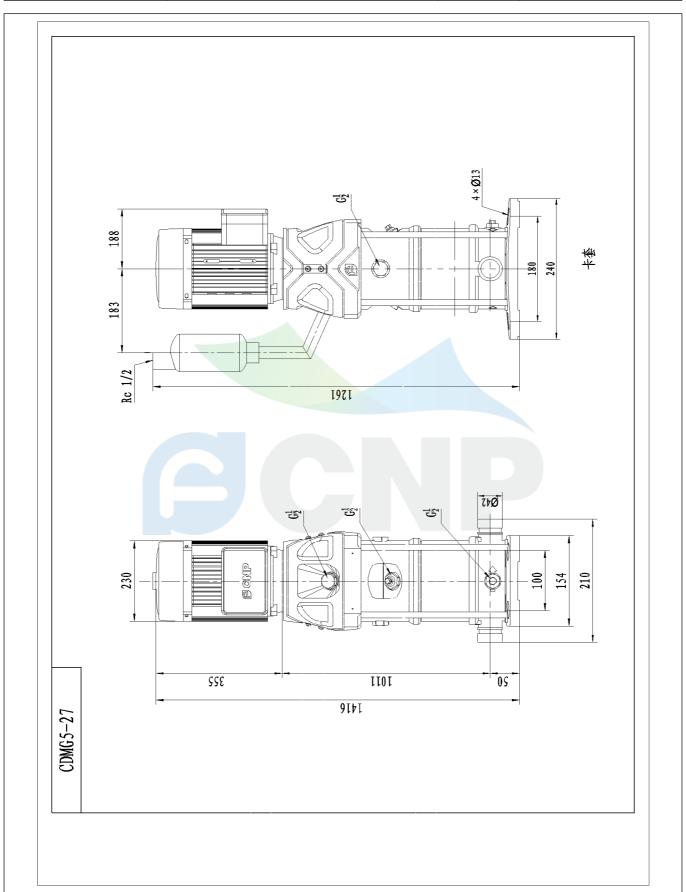

|              | Dimension Drawing   | Manufacturer    | CNP                                                     |  |
|--------------|---------------------|-----------------|---------------------------------------------------------|--|
|              | Difficusion Drawing | Address         | Yuhang District, Hangzhou, Zhejiang,<br>86-571-88637351 |  |
| COND         | CDMF5-27            | Contact         | 86-571-88637351                                         |  |
|              | CDIVIF3-27          | Date 2022/06/19 | 2022/06/19                                              |  |
| Project Name |                     | Client Name     | DPA                                                     |  |
|              |                     | Client Addr.    |                                                         |  |
| Item NO      |                     | Contacts        | Alireza                                                 |  |
|              |                     | Contact         |                                                         |  |