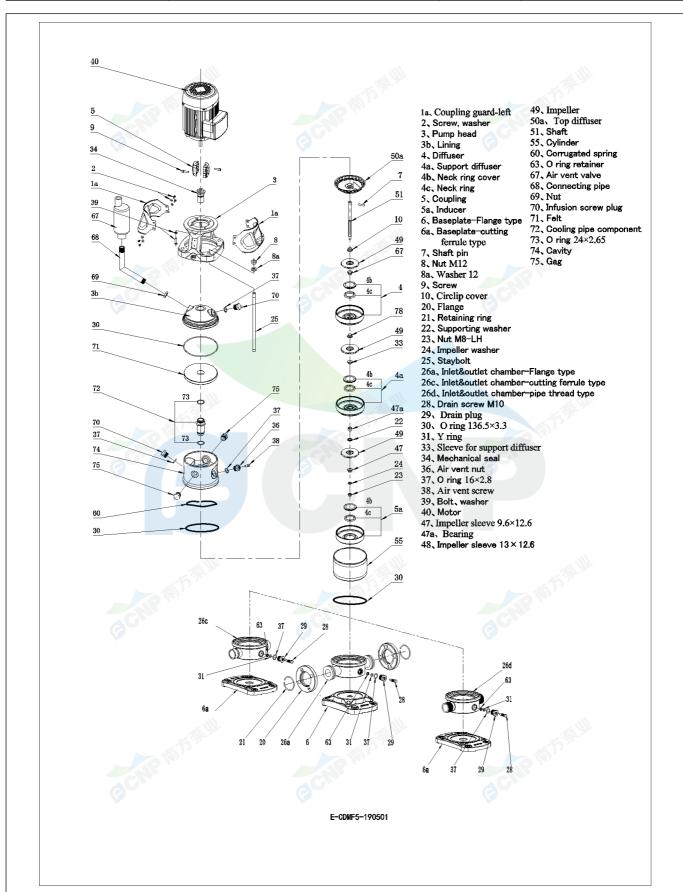

|              | Structure picture | Manufacturer    | CNP                                  |
|--------------|-------------------|-----------------|--------------------------------------|
|              | Structure picture | Address         | Yuhang District, Hangzhou, Zhejiang, |
| COND         | CDMF5-27          | Contact         | 86-571-88637351                      |
|              | CDIVIF3-27        | Date 2022/06/19 | 2022/06/19                           |
| Project Name |                   | Client Name     | DPA                                  |
|              |                   | Client Addr.    |                                      |
| Item NO      |                   | Contacts        | Alireza                              |
|              |                   | Contact         |                                      |