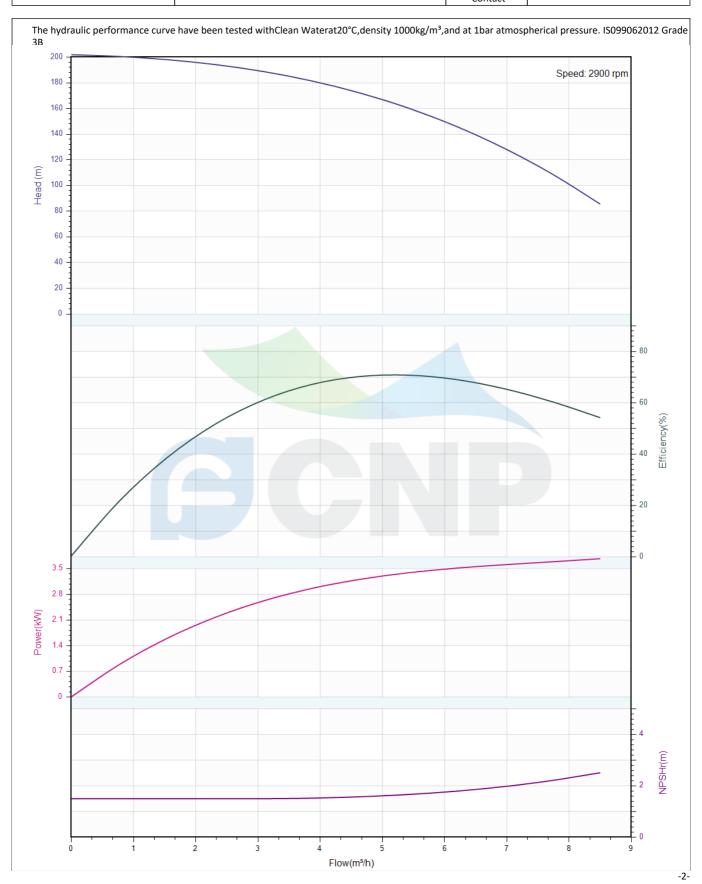

# Others

Weight (kg) 69

|              | Performance Curve | Manufacturer    | CNP<br>Yuhang District, Hangzhou, Zhejiang, |  |
|--------------|-------------------|-----------------|---------------------------------------------|--|
|              | renormance curve  | Address         |                                             |  |
| COND         | CDMF5-27          | Contact         | 86-571-88637351                             |  |
|              | CDIVIF3-27        | Date 2022/06/19 | 2022/06/19                                  |  |
| Project Name |                   | Client Name     | DPA                                         |  |
|              |                   | Client Addr.    |                                             |  |
| Item NO      |                   | Contacts        | Alireza                                     |  |
|              |                   | Contact         |                                             |  |

| Rated parameters           |            |
|----------------------------|------------|
| Pump model                 | CDMF5-27   |
| Part NO.                   | 1100141062 |
| Rated flow (m³/h)          | 5          |
| Rated head (m)             | 167        |
| Rated efficiency (%)       | 70         |
| Power (kW)                 | 3.25       |
| NPSHr (m)                  | 1.6        |
| Speed (rpm)                | 2900       |
| Max impeller diameter (mm) | 82         |
|                            |            |