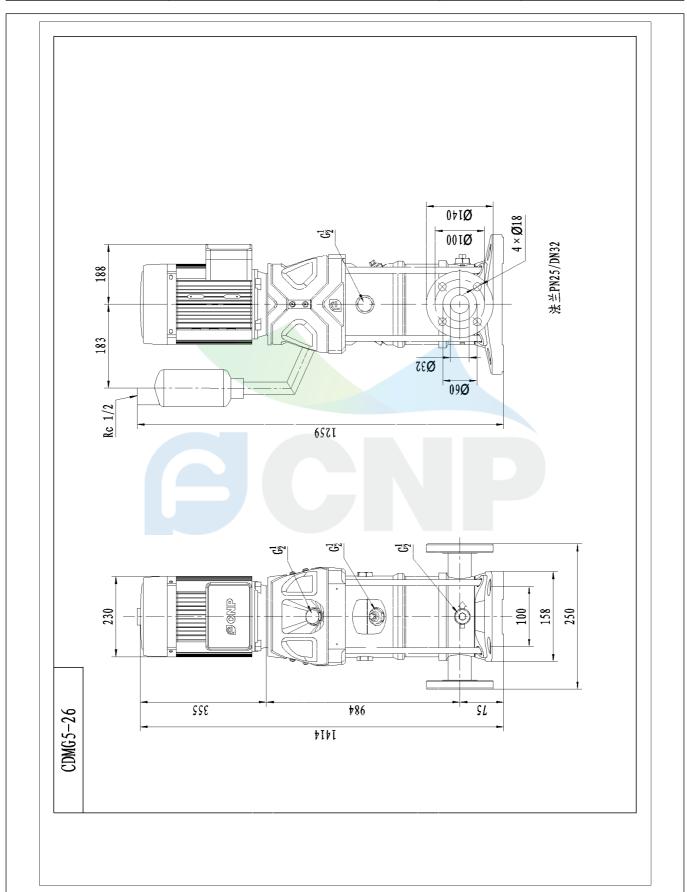

|              | Dimension Drawing   | Manufacturer    | CNP                                  |
|--------------|---------------------|-----------------|--------------------------------------|
|              | Difficusion Drawing | Address         | Yuhang District, Hangzhou, Zhejiang, |
| COND         | CDMF5-26            | Contact         | 86-571-88637351                      |
|              | CDIVIF3-20          | Date 2022/06/19 | 2022/06/19                           |
| Project Name |                     | Client Name     | DPA                                  |
| Project Name |                     | Client Addr.    |                                      |
| Item NO      |                     | Contacts        | Alireza                              |
|              |                     | Contact         |                                      |