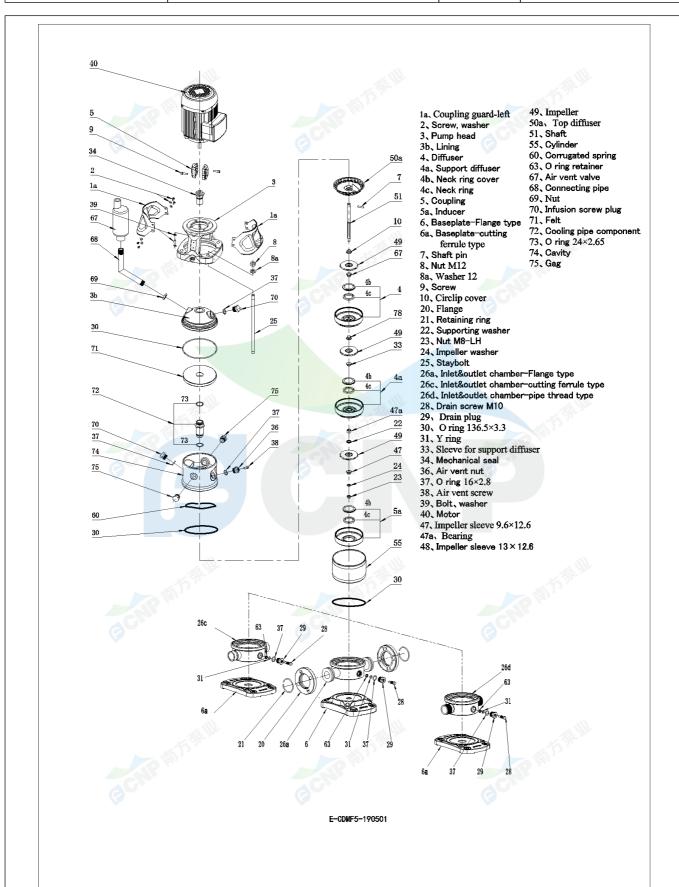

|              | Structure picture | Manufacturer    | CNP                                  |
|--------------|-------------------|-----------------|--------------------------------------|
|              | Structure picture | Address         | Yuhang District, Hangzhou, Zhejiang, |
| COND         | CDMF5-26          | Contact         | 86-571-88637351                      |
|              | CDIVIF3-20        | Date 2022/06/19 | 2022/06/19                           |
| Project Name |                   | Client Name     | DPA                                  |
| Project Name |                   | Client Addr.    |                                      |
| Item NO      |                   | Contacts        | Alireza                              |
|              |                   | Contact         |                                      |