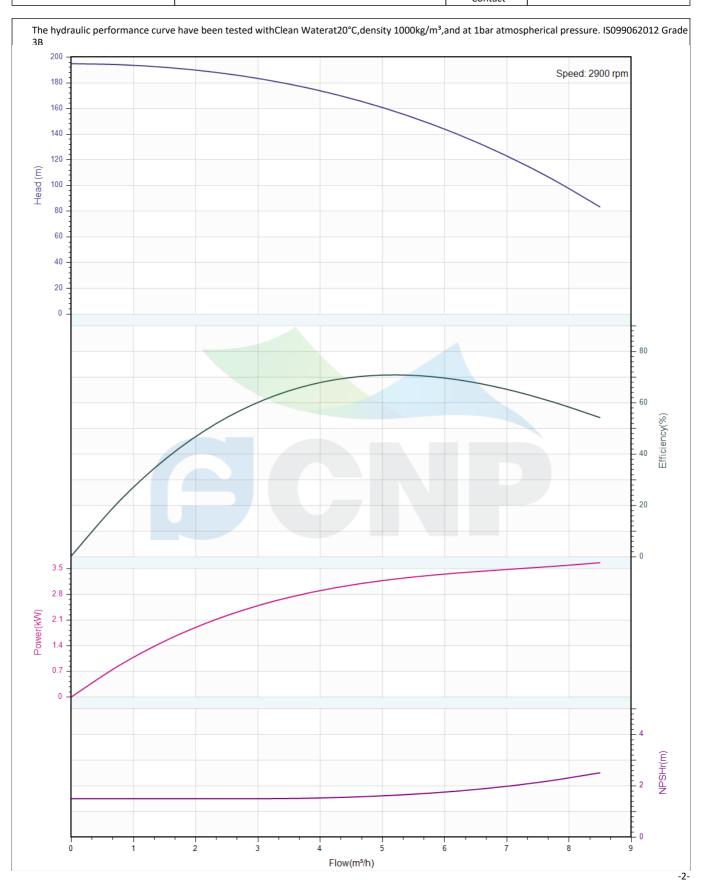

# Others

Weight (kg) 68

| Performance  | Performance Curve | Manufacturer    | CNP                                                  |
|--------------|-------------------|-----------------|------------------------------------------------------|
|              | renormance curve  | Address         | Yuhang District, Hangzhou, Zhejiang, 86-571-88637351 |
| COND         | CDMF5-26          | Contact         | 86-571-88637351                                      |
|              | CDIVIF3-20        | Date 2022/06/19 | 2022/06/19                                           |
| Project Name |                   | Client Name     | DPA                                                  |
|              |                   | Client Addr.    |                                                      |
| Item NO      |                   | Contacts        | Alireza                                              |
|              |                   | Contact         |                                                      |

| Rated parameters           |            |  |  |
|----------------------------|------------|--|--|
| Pump model                 | CDMF5-26   |  |  |
| Part NO.                   | 1100141057 |  |  |
| Rated flow (m³/h)          | 5          |  |  |
| Rated head (m)             | 161        |  |  |
| Rated efficiency (%)       | 70         |  |  |
| Power (kW)                 | 3.13       |  |  |
| NPSHr (m)                  | 1.6        |  |  |
| Speed (rpm)                | 2900       |  |  |
| Max impeller diameter (mm) | 82         |  |  |