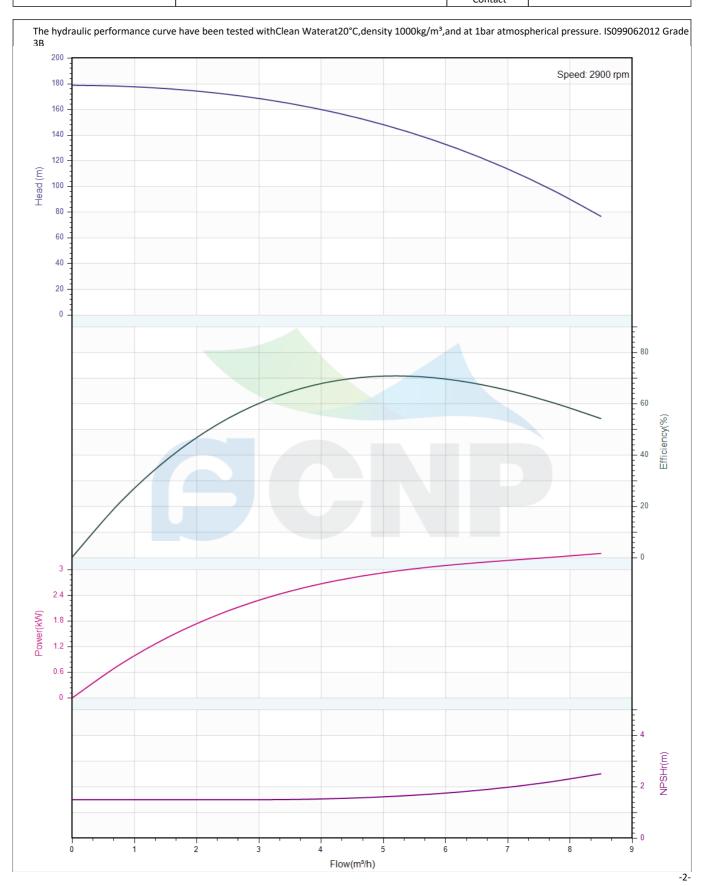

# Others

Weight (kg) 67

|              | Performance Curve | Manufacturer CNP | CNP                                  |
|--------------|-------------------|------------------|--------------------------------------|
|              | renormance curve  | Address          | Yuhang District, Hangzhou, Zhejiang, |
| COND         | CDMF5-24          | Contact          | 86-571-88637351                      |
|              | CDIVIF3-24        | Date             | 2022/06/19                           |
| Project Name |                   | Client Name      | DPA                                  |
|              |                   | Client Addr.     |                                      |
| Item NO      |                   | Contacts         | Alireza                              |
|              |                   | Contact          |                                      |

|              | Pump Technical Parameters | Manufacturer    | CNP                                  |  |
|--------------|---------------------------|-----------------|--------------------------------------|--|
|              | rump recimical ratameters | Address         | Yuhang District, Hangzhou, Zhejiang, |  |
| COND         | CDMF5-24                  | Contact         | 86-571-88637351                      |  |
|              | CDIVIF3-24                | Date 2022/06/19 | 2022/06/19                           |  |
| Project Name |                           | Client Name     | DPA                                  |  |
|              |                           | Client Addr.    |                                      |  |
| Item NO      |                           | Contacts        | Alireza                              |  |
|              |                           | Contact         |                                      |  |

| Rated parameters           |            |
|----------------------------|------------|
| Pump model                 | CDMF5-24   |
| Part NO.                   | 1100141049 |
| Rated flow (m³/h)          | 5          |
| Rated head (m)             | 149        |
| Rated efficiency (%)       | 70         |
| Power (kW)                 | 2.9        |
| NPSHr (m)                  | 1.6        |
| Speed (rpm)                | 2900       |
| Max impeller diameter (mm) | 82         |
|                            |            |

| Medium                   |             |
|--------------------------|-------------|
| Pumped medium            | Clean Water |
| Working temperature (°C) | 20          |
| Medium density (kg/m³)   | 1000        |
| Viscosity (mm²/s)        | 1           |
|                          |             |