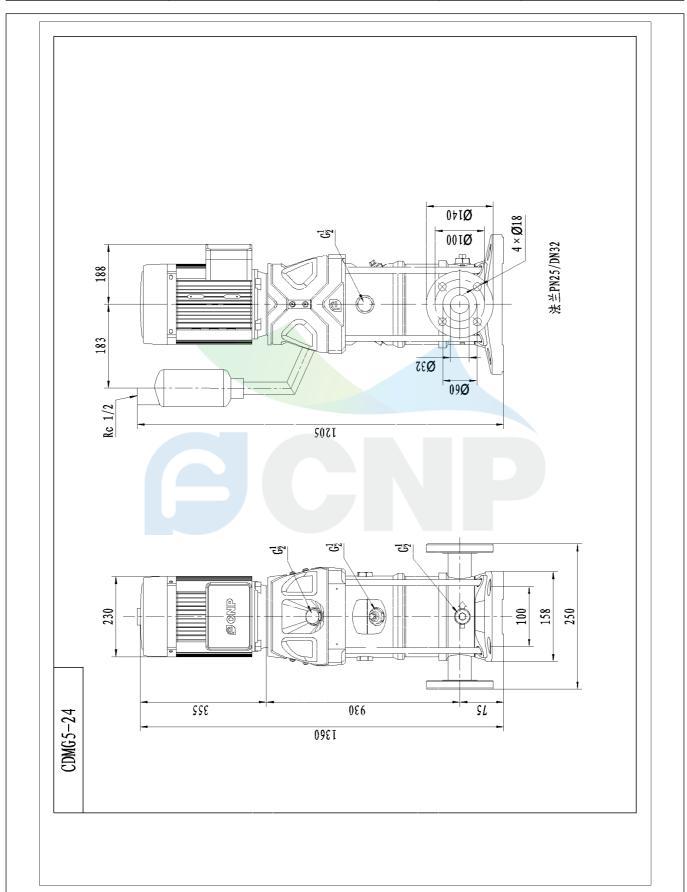

|              | Dimension Drawing   | Manufacturer | cturer CNP                           |
|--------------|---------------------|--------------|--------------------------------------|
|              | Difficusion Drawing | Address      | Yuhang District, Hangzhou, Zhejiang, |
| COND         | CDMF5-24            | Contact      | 86-571-88637351                      |
|              | CDIVIF3-24          | Date         | 2022/06/19                           |
| Project Name |                     | Client Name  | DPA                                  |
|              |                     | Client Addr. |                                      |
| Item NO      |                     | Contacts     | Alireza                              |
|              |                     | Contact      |                                      |