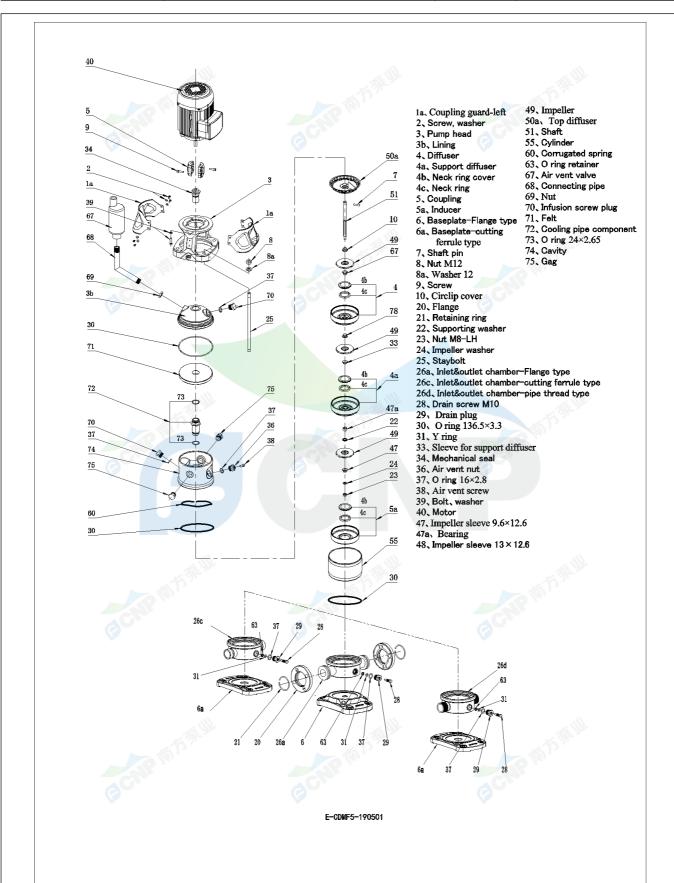

|              | Structure picture | Manufacturer    | CNP                                  |
|--------------|-------------------|-----------------|--------------------------------------|
|              | Structure picture | Address         | Yuhang District, Hangzhou, Zhejiang, |
| COND         | CDMF5-24          | Contact         | 86-571-88637351                      |
|              | CDIVIF3-24        | Date 2022/06/19 | 2022/06/19                           |
| Project Name | Client Name       | DPA             |                                      |
|              |                   | Client Addr.    |                                      |
| Item NO      |                   | Contacts        | Alireza                              |
|              |                   | Contact         |                                      |