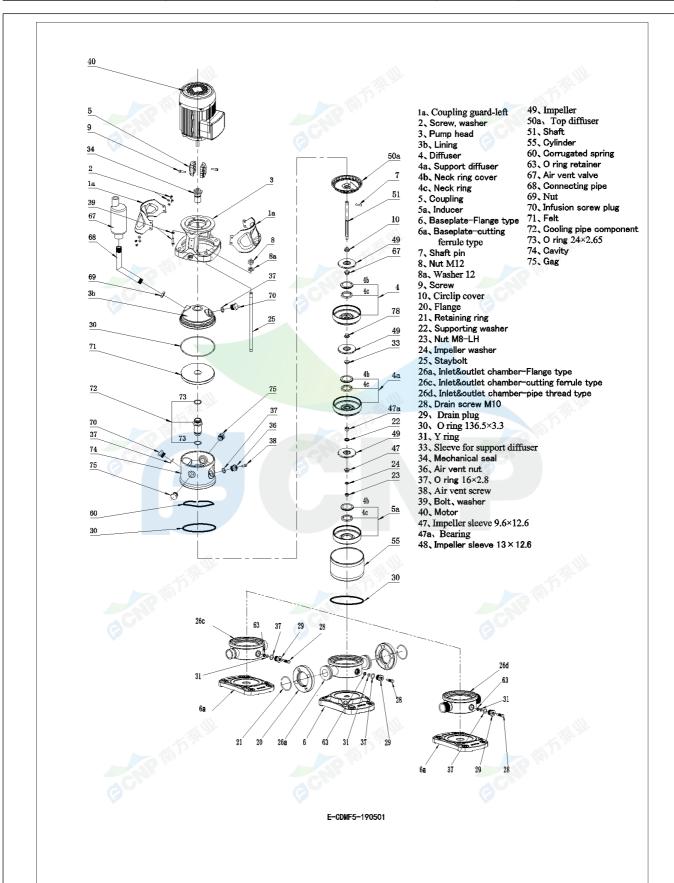

|              | Structure picture | Manufacturer | CNP                                  |
|--------------|-------------------|--------------|--------------------------------------|
|              | Structure picture | Address      | Yuhang District, Hangzhou, Zhejiang, |
| COND         | CDMF5-22          | Contact      | 86-571-88637351                      |
|              | CDIVIF3-22        | Date         | 2022/06/19                           |
| Project Name | Client Name       | DPA          |                                      |
|              |                   | Client Addr. |                                      |
| Item NO      |                   | Contacts     | Alireza                              |
|              |                   | Contact      |                                      |