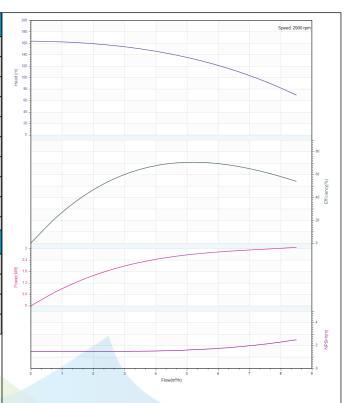

## Others

Weight (kg) 66

| Performance Curve | Manufacturer     | CNP             |                                      |
|-------------------|------------------|-----------------|--------------------------------------|
|                   | renormance curve | Address         | Yuhang District, Hangzhou, Zhejiang, |
| COND              | CDMF5-22         | Contact         | 86-571-88637351                      |
|                   | CDIVIF3-22       | Date 2022/06/19 | 2022/06/19                           |
| Project Name      |                  | Client Name     | DPA                                  |
|                   |                  | Client Addr.    |                                      |
| Item NO           |                  | Contacts        | Alireza                              |
|                   |                  | Contact         |                                      |

| Rated parameters           |            |
|----------------------------|------------|
| Pump model                 | CDMF5-22   |
| Part NO.                   | 1100141041 |
| Rated flow (m³/h)          | 5          |
| Rated head (m)             | 135        |
| Rated efficiency (%)       | 70         |
| Power (kW)                 | 2.63       |
| NPSHr (m)                  | 1.6        |
| Speed (rpm)                | 2900       |
| Max impeller diameter (mm) | 82         |
|                            |            |