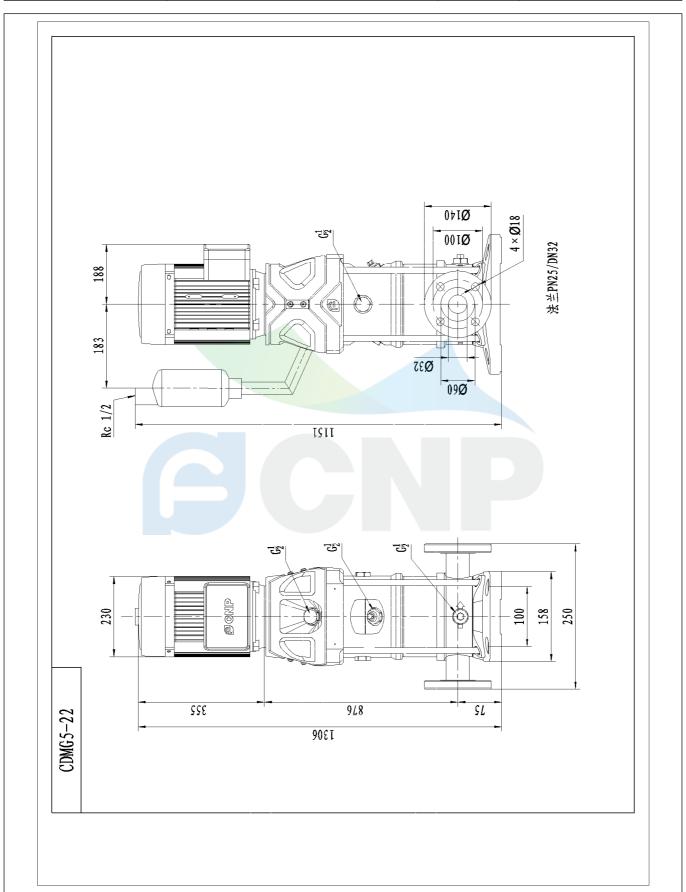

|              | Dimension Drawing   | Manufacturer | nufacturer CNP                       |
|--------------|---------------------|--------------|--------------------------------------|
|              | Difficusion Drawing | Address      | Yuhang District, Hangzhou, Zhejiang, |
| COND         | CDMF5-22            | Contact      | 86-571-88637351                      |
|              | CDIVIF3-22          | Date         | 2022/06/19                           |
| Project Name | Client Name         | DPA          |                                      |
|              |                     | Client Addr. |                                      |
| Item NO      |                     | Contacts     | Alireza                              |
|              |                     | Contact      |                                      |