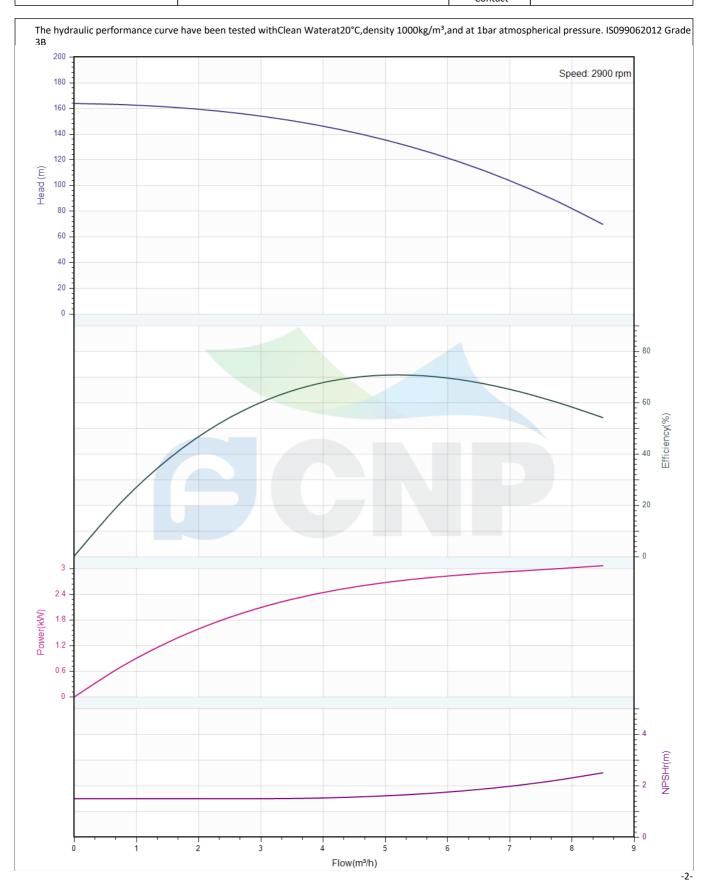

## Others

Weight (kg) 66

| Performance Curve | Manufacturer     | CNP             |                                      |
|-------------------|------------------|-----------------|--------------------------------------|
|                   | renormance curve | Address         | Yuhang District, Hangzhou, Zhejiang, |
| COND              | CDMF5-22         | Contact         | 86-571-88637351                      |
|                   | CDIVIF3-22       | Date 2022/06/19 | 2022/06/19                           |
| Project Name      |                  | Client Name     | DPA                                  |
|                   |                  | Client Addr.    |                                      |
| Item NO           |                  | Contacts        | Alireza                              |
|                   |                  | Contact         |                                      |

| Rated parameters           |            |
|----------------------------|------------|
| Pump model                 | CDMF5-22   |
| Part NO.                   | 1100141041 |
| Rated flow (m³/h)          | 5          |
| Rated head (m)             | 135        |
| Rated efficiency (%)       | 70         |
| Power (kW)                 | 2.63       |
| NPSHr (m)                  | 1.6        |
| Speed (rpm)                | 2900       |
| Max impeller diameter (mm) | 82         |
|                            |            |