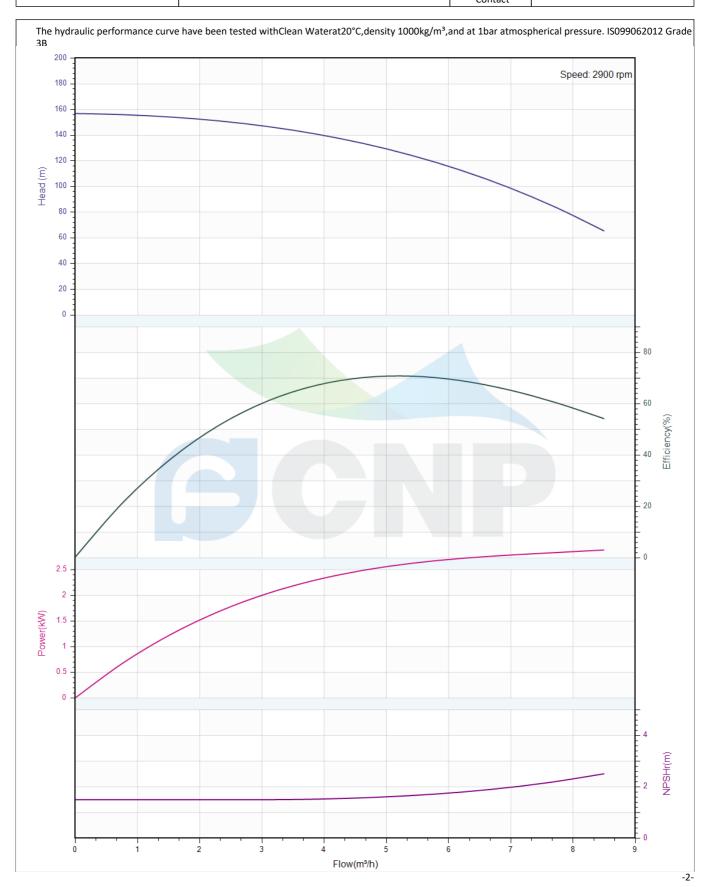

Seal

Mechanical Seal CDLA-12/WBF14

Others

Weight (kg) 59

|              | Performance Curve | Manufacturer | CNP                                  |  |
|--------------|-------------------|--------------|--------------------------------------|--|
|              | renormance curve  | Address      | Yuhang District, Hangzhou, Zhejiang, |  |
| COND         | CDMF5-21          | Contact      | 86-571-88637351                      |  |
| CINI         | CDIVIF3-21        | Date         | 2022/06/19                           |  |
| Project Name |                   | Client Name  | DPA                                  |  |
|              |                   | Client Addr. |                                      |  |
| Item NO      |                   | Contacts     | Alireza                              |  |
|              |                   | Contact      |                                      |  |

| Rated parameters           |            |  |  |
|----------------------------|------------|--|--|
| Pump model                 | CDMF5-21   |  |  |
| Part NO.                   | 1100141037 |  |  |
| Rated flow (m³/h)          | 5          |  |  |
| Rated head (m)             | 130        |  |  |
| Rated efficiency (%)       | 70         |  |  |
| Power (kW)                 | 2.53       |  |  |
| NPSHr (m)                  | 1.6        |  |  |
| Speed (rpm)                | 2900       |  |  |
| Max impeller diameter (mm) | 82         |  |  |

| Medium                   |             |
|--------------------------|-------------|
| Pumped medium            | Clean Water |
| Working temperature (°C) | 20          |
| Medium density (kg/m³)   | 1000        |
| Viscosity (mm²/s)        | 1           |
|                          |             |