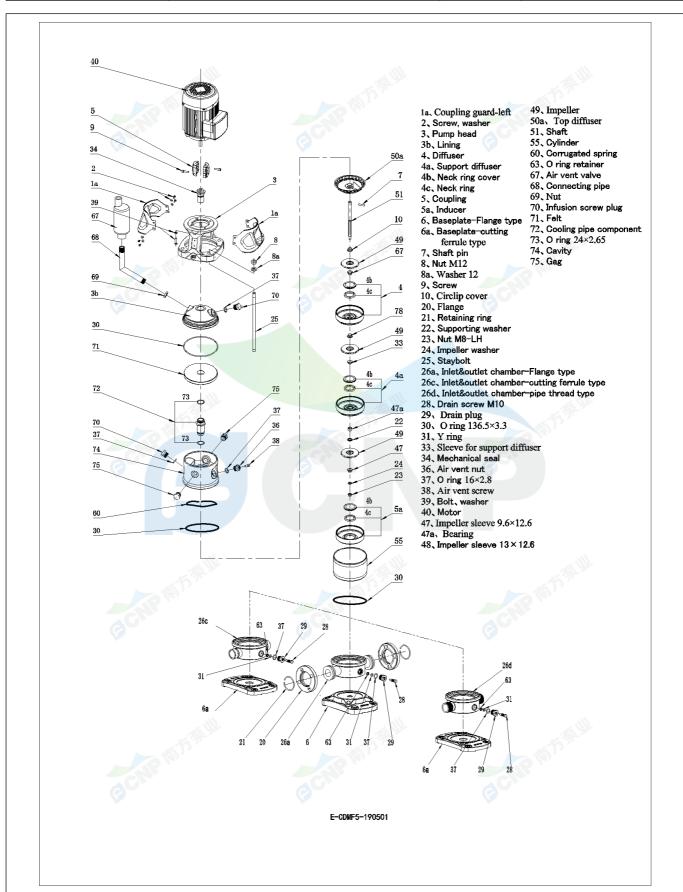

|              | Structure picture | Manufacturer | CNP                                 |
|--------------|-------------------|--------------|-------------------------------------|
|              | Structure picture | Address      | Yuhang District, Hangzhou, Zhejiang |
| COND         | CDMF5-21          | Contact      | 86-571-88637351                     |
|              | CDIVIF3-21        | Date         | 2022/06/19                          |
| Project Name |                   | Client Name  | DPA                                 |
|              |                   | Client Addr. |                                     |
| Item NO      |                   | Contacts     | Alireza                             |
|              |                   | Contact      |                                     |