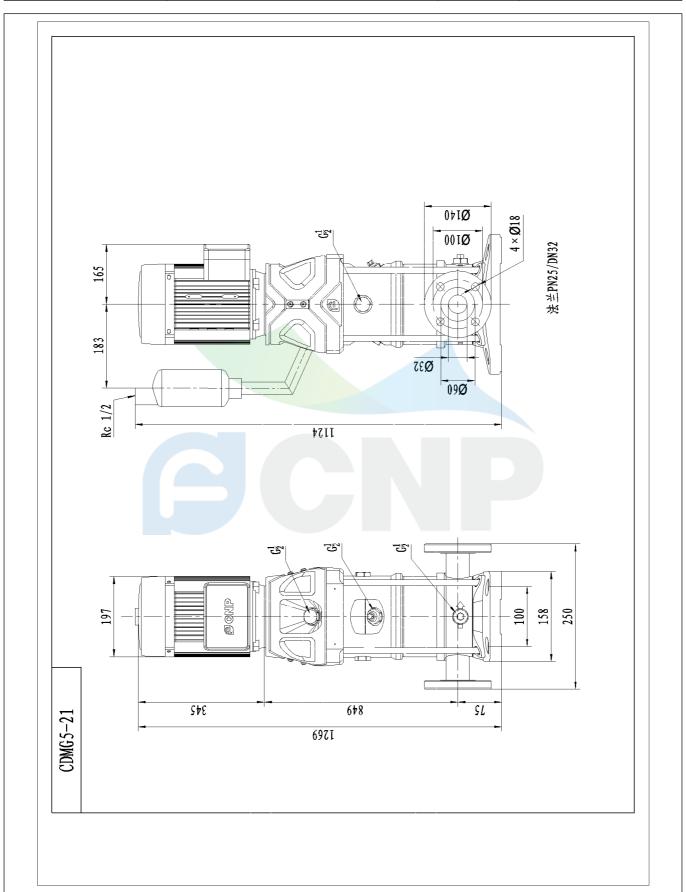

|              | Dimension Drawing   | Manufacturer CNP |                                      |
|--------------|---------------------|------------------|--------------------------------------|
|              | Difficusion Drawing | Address          | Yuhang District, Hangzhou, Zhejiang, |
| COND         | CDMF5-21            | Contact          | 86-571-88637351                      |
|              | CDIVIF3-21          | Date             | 2022/06/19                           |
| Project Name |                     | Client Name      | DPA                                  |
|              |                     | Client Addr.     |                                      |
| Item NO      |                     | Contacts         | Alireza                              |
|              |                     | Contact          |                                      |