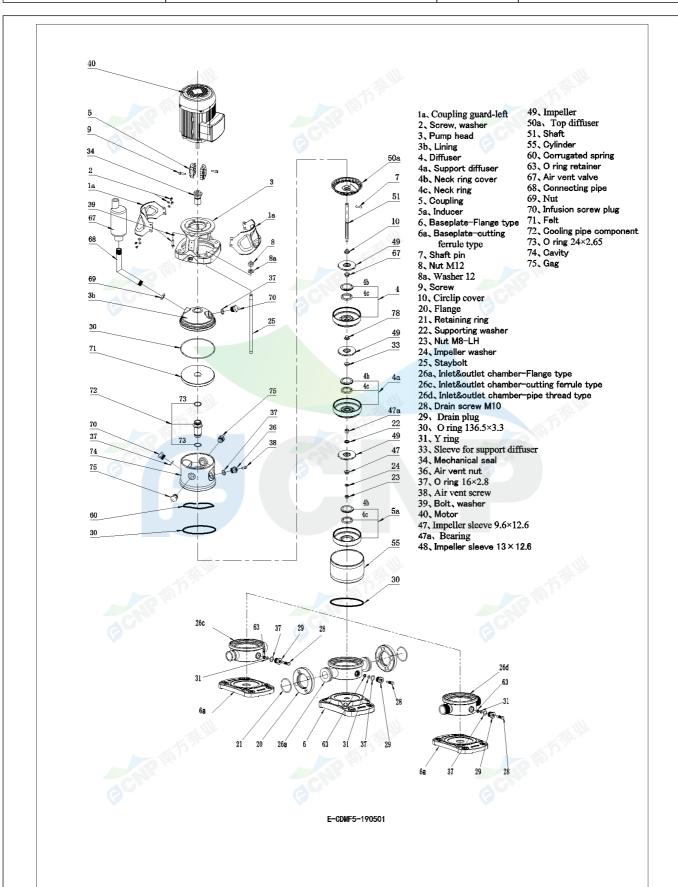

|              | Structure picture | Manufacturer | CNP                                  |
|--------------|-------------------|--------------|--------------------------------------|
|              | Structure picture | Address      | Yuhang District, Hangzhou, Zhejiang, |
| CND          | CDMF5-2           | Contact      | 86-571-88637351                      |
|              | CDIVIF3-2         | Date         | 2022/06/19                           |
| Project Name | Client Name       | DPA          |                                      |
|              |                   | Client Addr. |                                      |
| Item NO      |                   | Contacts     | Alireza                              |
|              |                   | Contact      |                                      |