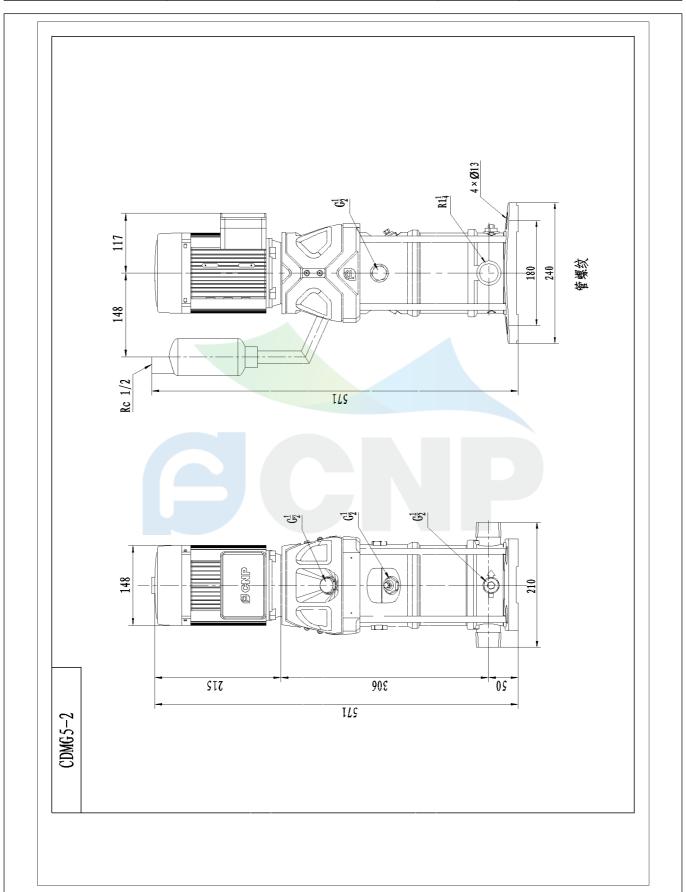

|              | Dimension Drawing   | Manufacturer | Address Yuhang District, Hangzhou, Zhejiang, |
|--------------|---------------------|--------------|----------------------------------------------|
|              | Difficusion Drawing | Address      |                                              |
| COND         | CDMF5-2             | Contact      | 86-571-88637351                              |
|              | CDIVIF3-2           | Date         | 2022/06/19                                   |
| Project Name | Client Name         | DPA          |                                              |
|              |                     | Client Addr. |                                              |
| Item NO      |                     | Contacts     | Alireza                                      |
|              |                     | Contact      |                                              |