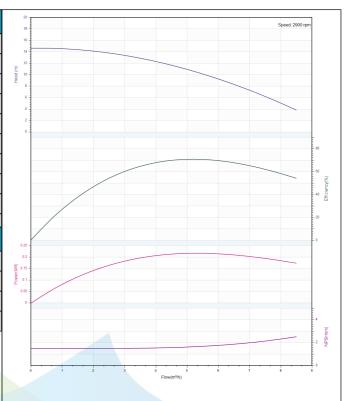

## Others

Weight (kg) 26

|              | Performance Curve | Porformance Curve Manufacturer CNP | CNP                                  |
|--------------|-------------------|------------------------------------|--------------------------------------|
|              | renormance curve  | Address                            | Yuhang District, Hangzhou, Zhejiang, |
| COND         | CDMF5-2           | Contact                            | 86-571-88637351                      |
| CIAL         | CDIVIF3-2         | Date                               | 2022/06/19                           |
| Project Name |                   | Client Name                        | DPA                                  |
|              |                   | Client Addr.                       |                                      |
| Item NO      |                   | Contacts                           | Alireza                              |
|              |                   | Contact                            |                                      |