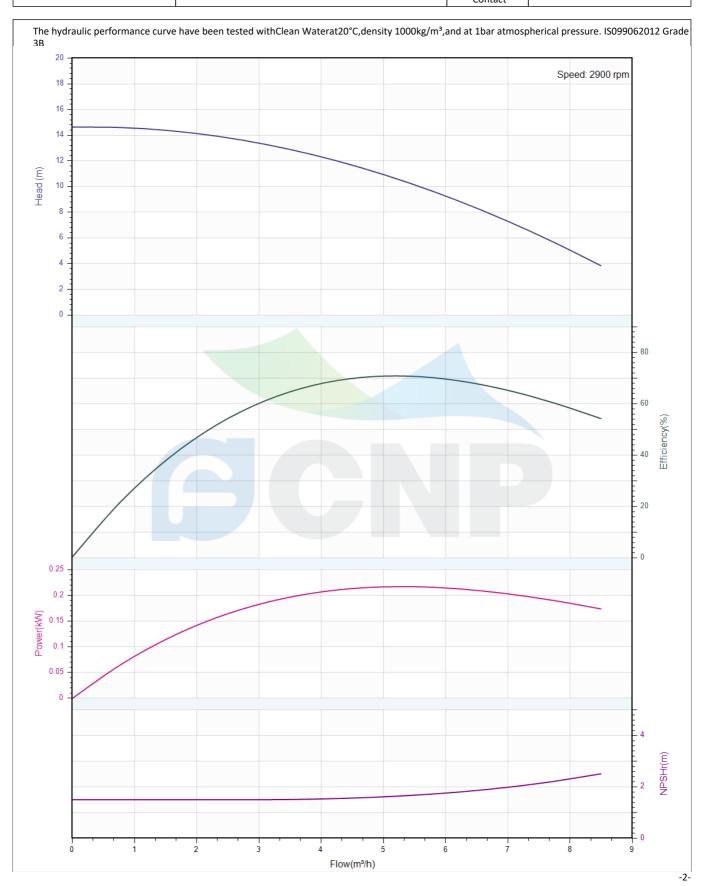

## Others

Weight (kg) 26

|              | Performance Curve | Porformance Curve Manufacturer CNP | CNP                                  |
|--------------|-------------------|------------------------------------|--------------------------------------|
|              | renormance curve  | Address                            | Yuhang District, Hangzhou, Zhejiang, |
| COND         | CDMF5-2           | Contact                            | 86-571-88637351                      |
| CIAL         | CDIVIF3-2         | Date                               | 2022/06/19                           |
| Project Name |                   | Client Name                        | DPA                                  |
|              |                   | Client Addr.                       |                                      |
| Item NO      |                   | Contacts                           | Alireza                              |
|              |                   | Contact                            |                                      |

| Rated parameters           |            |  |  |
|----------------------------|------------|--|--|
| Pump model                 | CDMF5-2    |  |  |
| Part NO.                   | 1100140963 |  |  |
| Rated flow (m³/h)          | 5          |  |  |
| Rated head (m)             | 11.5       |  |  |
| Rated efficiency (%)       | 70         |  |  |
| Power (kW)                 | 0.224      |  |  |
| NPSHr (m)                  | 1.6        |  |  |
| Speed (rpm)                | 2900       |  |  |
| Max impeller diameter (mm) | 82         |  |  |

| Medium                   |             |
|--------------------------|-------------|
| Pumped medium            | Clean Water |
| Working temperature (°C) | 20          |
| Medium density (kg/m³)   | 1000        |
| Viscosity (mm²/s)        | 1           |
|                          |             |