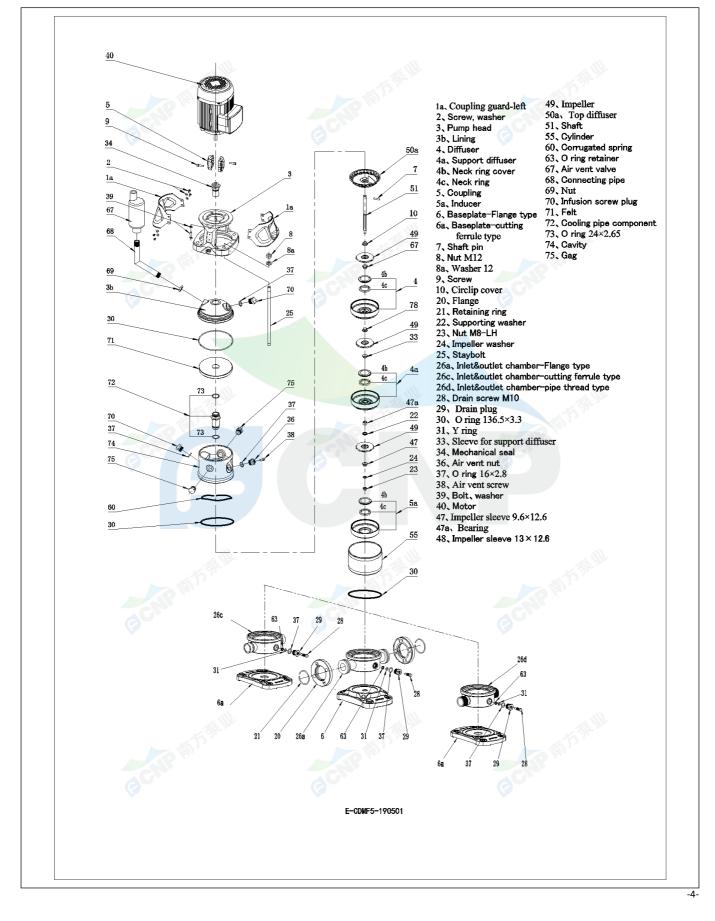

| Clean Water |
|-------------|
| 20          |
| 1000        |
| 1           |
|             |

| CNP          | Structure picture | Manufacturer | CNP                                 |
|--------------|-------------------|--------------|-------------------------------------|
|              | Structure picture | Address      | Yuhang District, Hangzhou, Zhejiang |
|              | CDMF5-19          | Contact      | 86-571-88637351                     |
|              |                   | Date         | 2022/06/19                          |
| Project Name |                   | Client Name  | DPA                                 |
|              |                   | Client Addr. |                                     |
| Item NO      |                   | Contacts     | Alireza                             |
|              |                   | Contact      |                                     |