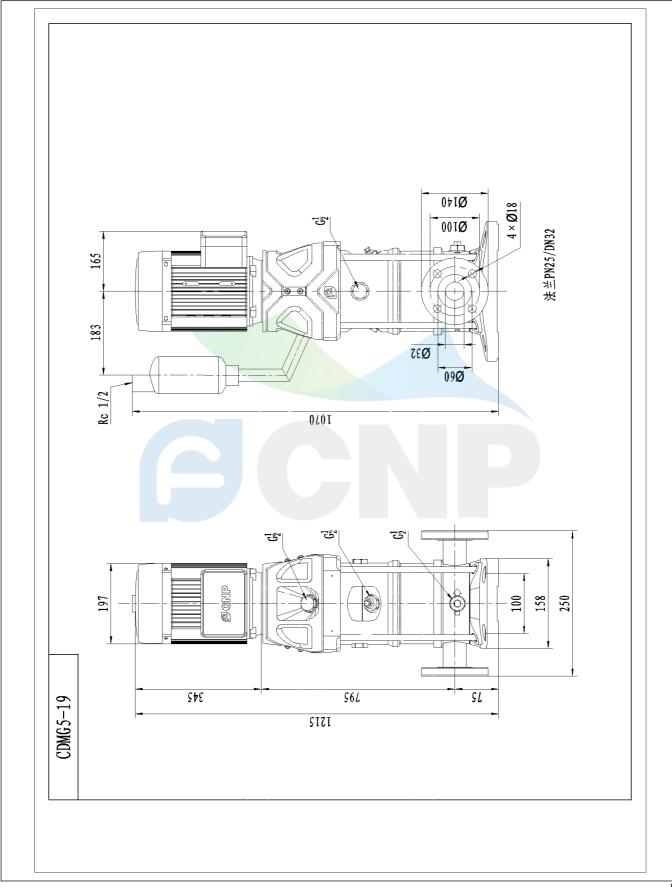

|              | Dimension Drawing | Manufacturer    | CNP                                  |
|--------------|-------------------|-----------------|--------------------------------------|
| CONP         | Dimension Drawing | Address         | Yuhang District, Hangzhou, Zhejiang, |
|              | CDMF5-19          | Contact         | 86-571-88637351                      |
|              | CDIVIED-19        | Date 2022/06/19 | 2022/06/19                           |
| Project Name |                   | Client Name     | DPA                                  |
|              |                   | Client Addr.    |                                      |
| Item NO      |                   | Contacts        | Alireza                              |
|              |                   | Contact         |                                      |