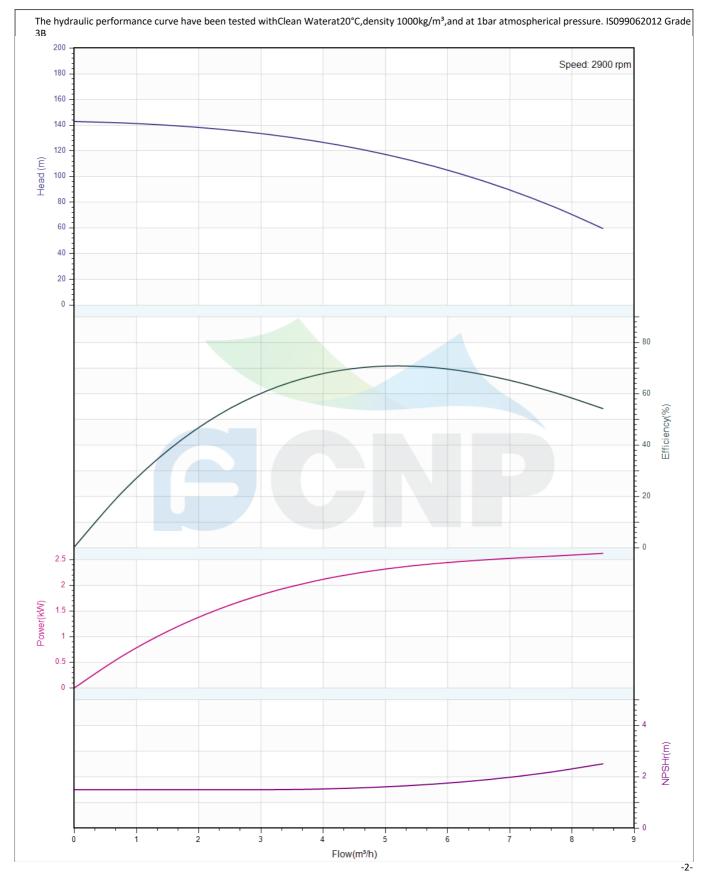

| CNP          | Performance Curve | Manufacturer | CNP                                  |
|--------------|-------------------|--------------|--------------------------------------|
|              | Performance Curve | Address      | Yuhang District, Hangzhou, Zhejiang, |
|              | CDMF5-19          | Contact      | 86-571-88637351                      |
|              | CDIVIED-19        | Date         | 2022/06/19                           |
| Project Name |                   | Client Name  | DPA                                  |
|              |                   | Client Addr. |                                      |
| Item NO      |                   | Contacts     | Alireza                              |
|              |                   | Contact      |                                      |

| Rated parameters               |            |  |  |
|--------------------------------|------------|--|--|
| Pump model                     | CDMF5-19   |  |  |
| Part NO.                       | 1100141029 |  |  |
| Rated flow (m <sup>3</sup> /h) | 5          |  |  |
| Rated head (m)                 | 118        |  |  |
| Rated efficiency (%)           | 70         |  |  |
| Power (kW)                     | 2.3        |  |  |
| NPSHr (m)                      | 1.6        |  |  |
| Speed (rpm)                    | 2900       |  |  |
| Max impeller diameter (mm)     | 82         |  |  |
|                                |            |  |  |

| Clean Water |
|-------------|
| 20          |
| 1000        |
| 1           |
|             |

| CNP          | Structure picture | Manufacturer | CNP                                 |
|--------------|-------------------|--------------|-------------------------------------|
|              | Structure picture | Address      | Yuhang District, Hangzhou, Zhejiang |
|              | CDMF5-19          | Contact      | 86-571-88637351                     |
|              |                   | Date         | 2022/06/19                          |
| Project Name |                   | Client Name  | DPA                                 |
|              |                   | Client Addr. |                                     |
| Item NO      |                   | Contacts     | Alireza                             |
|              |                   | Contact      |                                     |