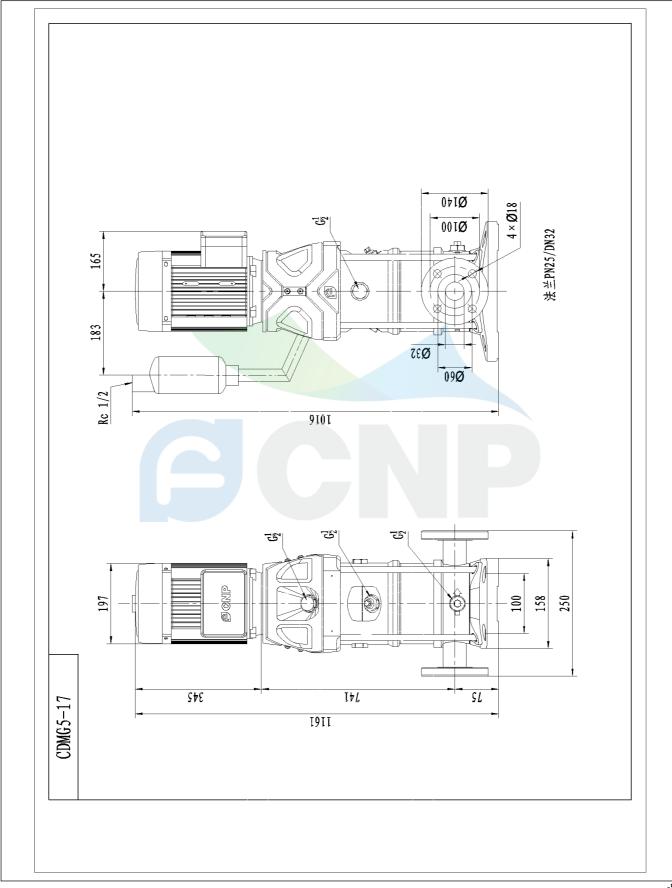

|              | Dimension Drawing | Manufacturer | CNP                                  |
|--------------|-------------------|--------------|--------------------------------------|
| CNP          | Dimension Drawing | Address      | Yuhang District, Hangzhou, Zhejiang, |
|              | CDMF5-17          | Contact      | 86-571-88637351                      |
|              | CDIVIFJ-17        | Date         | 2022/06/19                           |
| Project Name |                   | Client Name  | DPA                                  |
|              |                   | Client Addr. |                                      |
| Item NO      |                   | Contacts     | Alireza                              |
|              |                   | Contact      |                                      |