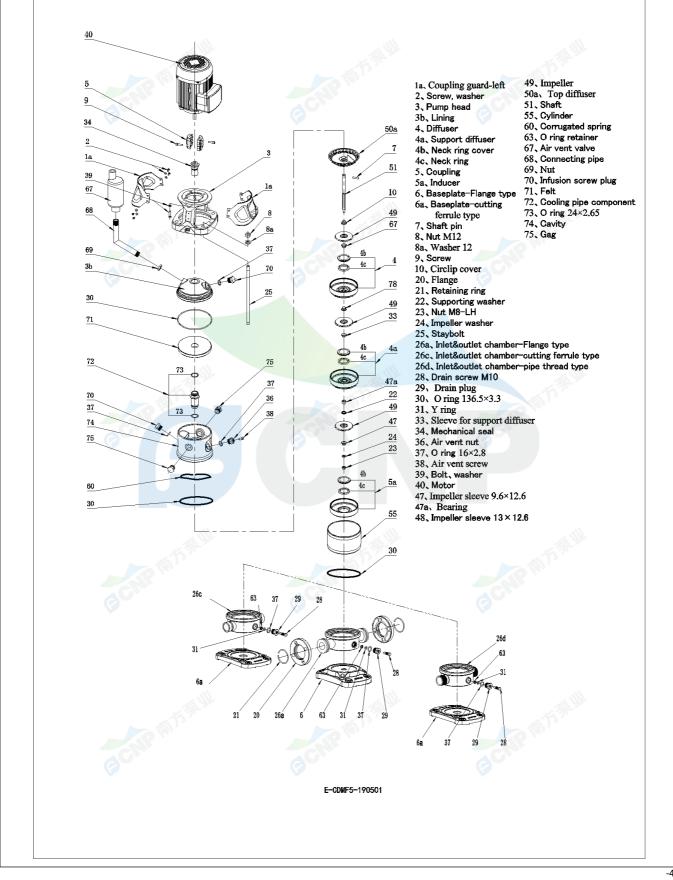

| BCNP         | Structure picture | Manufacturer | CNP                                  |
|--------------|-------------------|--------------|--------------------------------------|
|              | Structure picture | Address      | Yuhang District, Hangzhou, Zhejiang, |
|              | CDMF5-17          | Contact      | 86-571-88637351                      |
|              |                   | Date         | 2022/06/19                           |
| Project Name |                   | Client Name  | DPA                                  |
| Floject Name |                   | Client Addr. |                                      |
| Item NO      |                   | Contacts     | Alireza                              |
|              |                   | Contact      |                                      |