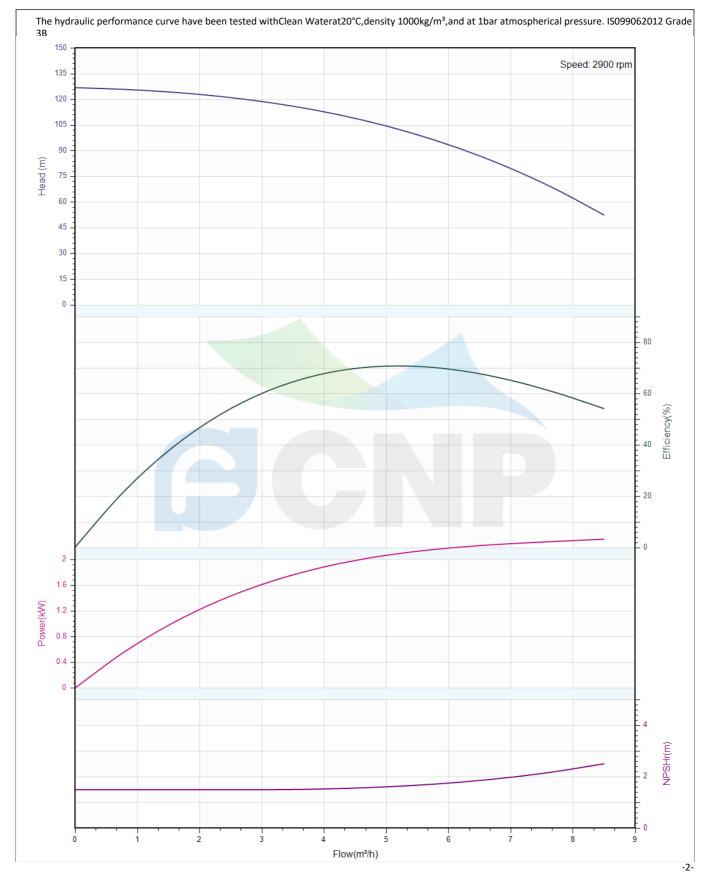

| CONP         | Performance Curve | Manufacturer | CNP                                  |
|--------------|-------------------|--------------|--------------------------------------|
|              | Performance curve | Address      | Yuhang District, Hangzhou, Zhejiang, |
|              | CDMF5-17          | Contact      | 86-571-88637351                      |
|              |                   | Date         | 2022/06/19                           |
| Project Name |                   | Client Name  | DPA                                  |
|              |                   | Client Addr. |                                      |
| Item NO      |                   | Contacts     | Alireza                              |
|              |                   | Contact      |                                      |

| Rated parameters               |            |  |  |
|--------------------------------|------------|--|--|
| Pump model                     | CDMF5-17   |  |  |
| Part NO.                       | 1100141021 |  |  |
| Rated flow (m <sup>3</sup> /h) | 5          |  |  |
| Rated head (m)                 | 105        |  |  |
| Rated efficiency (%)           | 70         |  |  |
| Power (kW)                     | 2.04       |  |  |
| NPSHr (m)                      | 1.6        |  |  |
| Speed (rpm)                    | 2900       |  |  |
| Max impeller diameter (mm)     | 82         |  |  |
|                                |            |  |  |

| Medium                   |             |  |
|--------------------------|-------------|--|
| Pumped medium            | Clean Water |  |
| Working temperature (°C) | 20          |  |
| Medium density (kg/m³)   | 1000        |  |
| Viscosity (mm²/s)        | 1           |  |