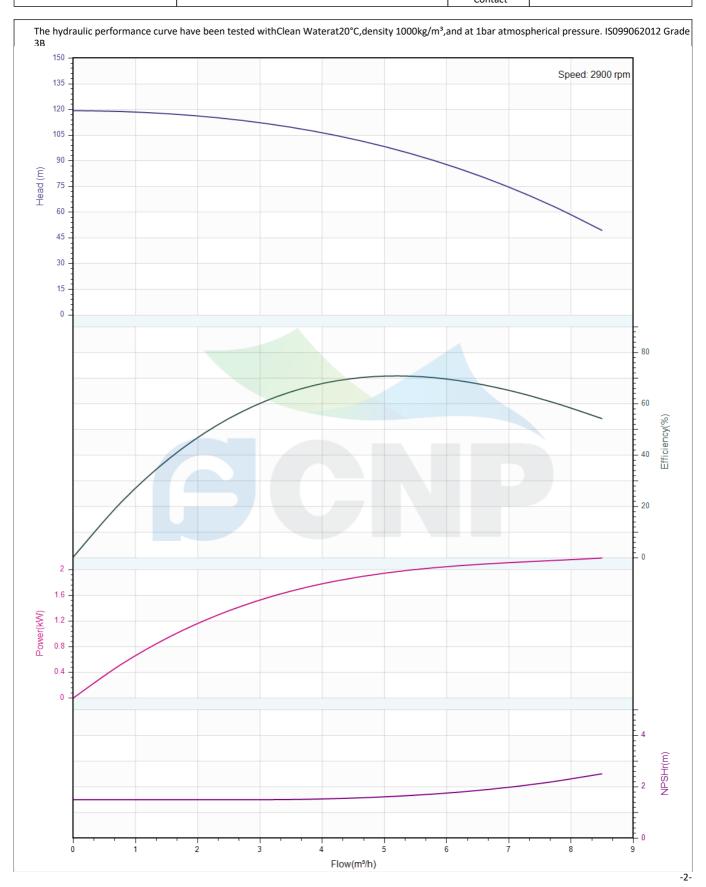

# Others

Weight (kg) 46

|              | Performance Curve | Manufacturer CNP | CNP                                  |
|--------------|-------------------|------------------|--------------------------------------|
|              | renormance curve  | Address          | Yuhang District, Hangzhou, Zhejiang, |
| COND         | CDMF5-16          | Contact          | 86-571-88637351                      |
|              | CDIVIED-10        | Date             | 2022/06/19                           |
| Project Name |                   | Client Name      | DPA                                  |
|              |                   | Client Addr.     |                                      |
| Item NO      |                   | Contacts         | Alireza                              |
|              |                   | Contact          |                                      |

| Rated parameters           |            |
|----------------------------|------------|
| Pump model                 | CDMF5-16   |
| Part NO.                   | 1100141017 |
| Rated flow (m³/h)          | 5          |
| Rated head (m)             | 99         |
| Rated efficiency (%)       | 70         |
| Power (kW)                 | 1.927      |
| NPSHr (m)                  | 1.6        |
| Speed (rpm)                | 2900       |
| Max impeller diameter (mm) | 82         |