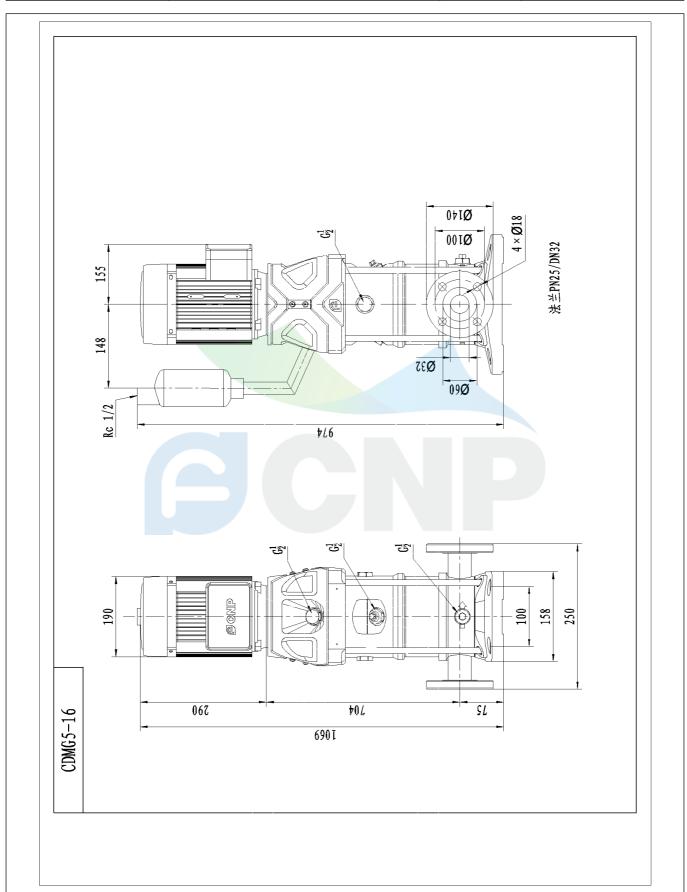

|              | Dimension Drawing   | Dimonsion Drawing Manufacturer CNP | CNP                                  |
|--------------|---------------------|------------------------------------|--------------------------------------|
|              | Difficusion Drawing | Address                            | Yuhang District, Hangzhou, Zhejiang, |
| COND         | CDMF5-16            | Contact                            | 86-571-88637351                      |
|              | CDIVIED-10          | Date 20                            | 2022/06/19                           |
| Project Name |                     | Client Name                        | DPA                                  |
|              |                     | Client Addr.                       |                                      |
| Item NO      |                     | Contacts                           | Alireza                              |
|              |                     | Contact                            |                                      |