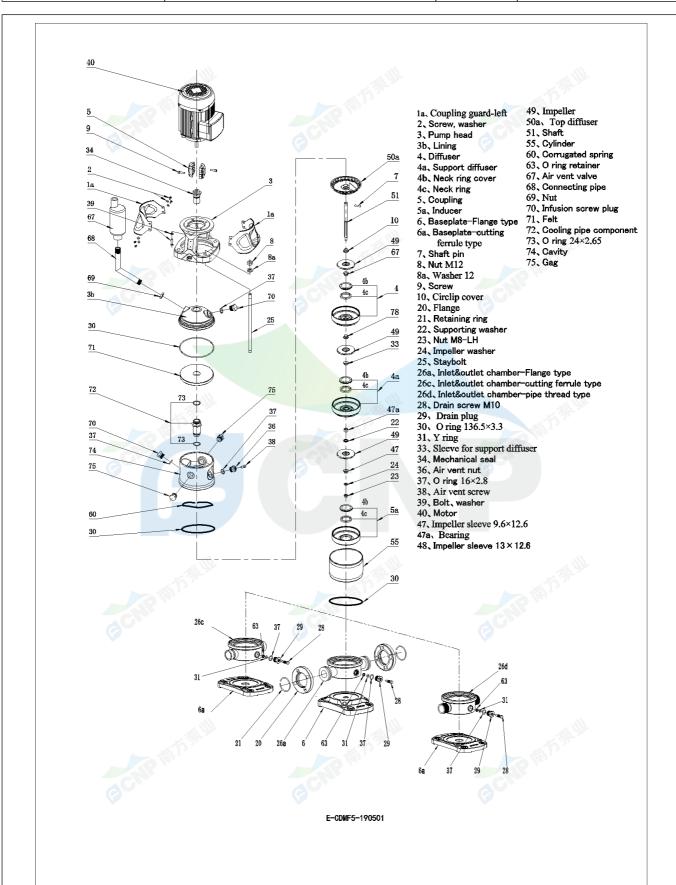

|              | Structure picture | Manufacturer | CNP                                  |
|--------------|-------------------|--------------|--------------------------------------|
|              | Structure picture | Address      | Yuhang District, Hangzhou, Zhejiang, |
| COND         | CDMF5-16          | Contact      | 86-571-88637351                      |
|              | CDIVIED-10        | Date         | 2022/06/19                           |
| Project Name |                   | Client Name  | DPA                                  |
|              |                   | Client Addr. |                                      |
| Item NO      |                   | Contacts     | Alireza                              |
|              |                   | Contact      |                                      |