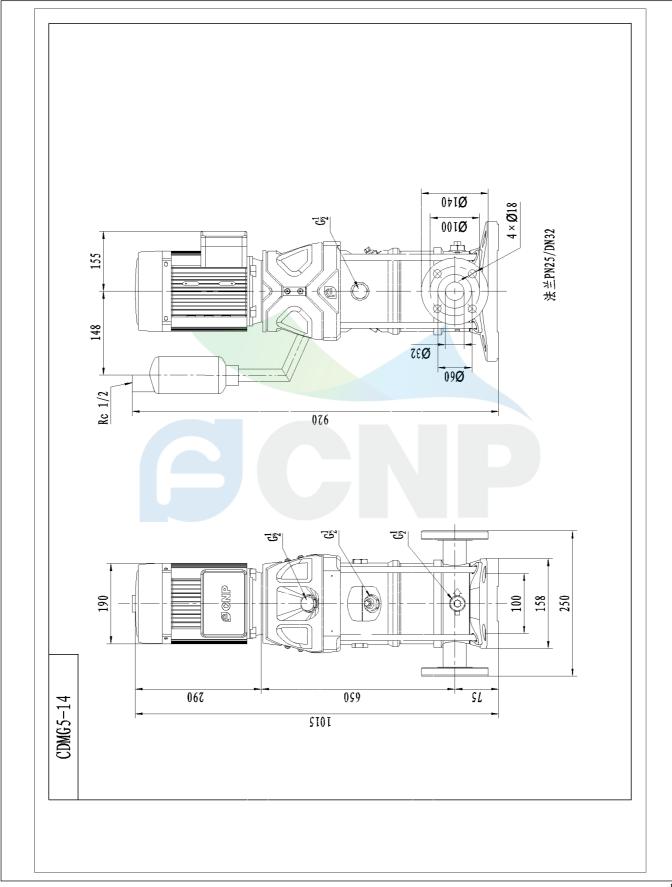

|              | Dimension Drawing  | Manufacturer | CNP                                  |
|--------------|--------------------|--------------|--------------------------------------|
| CONTR        | Diffension Drawing | Address      | Yuhang District, Hangzhou, Zhejiang, |
|              | CDMF5-14           | Contact      | 86-571-88637351                      |
|              |                    | Date         | 2022/06/19                           |
| Project Name |                    | Client Name  | DPA                                  |
| Project Name |                    | Client Addr. |                                      |
| Item NO      |                    | Contacts     | Alireza                              |
|              |                    | Contact      |                                      |