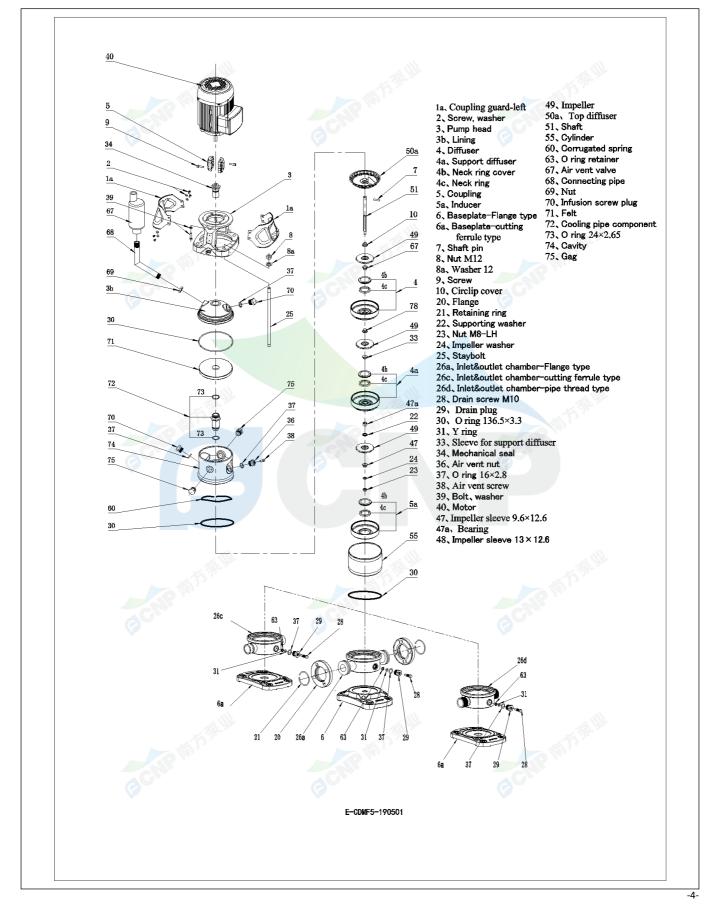

| BCNP         | Structure picture | Manufacturer   | CNP                                  |
|--------------|-------------------|----------------|--------------------------------------|
|              | Structure picture | Address        | Yuhang District, Hangzhou, Zhejiang, |
|              | CDMF5-14          | Contact        | 86-571-88637351                      |
|              | CDIVIED-14        | Date 2022/06/1 | 2022/06/19                           |
| Project Name |                   | Client Name    | DPA                                  |
| Project Name |                   | Client Addr.   |                                      |
| Item NO      |                   | Contacts       | Alireza                              |
|              |                   | Contact        |                                      |