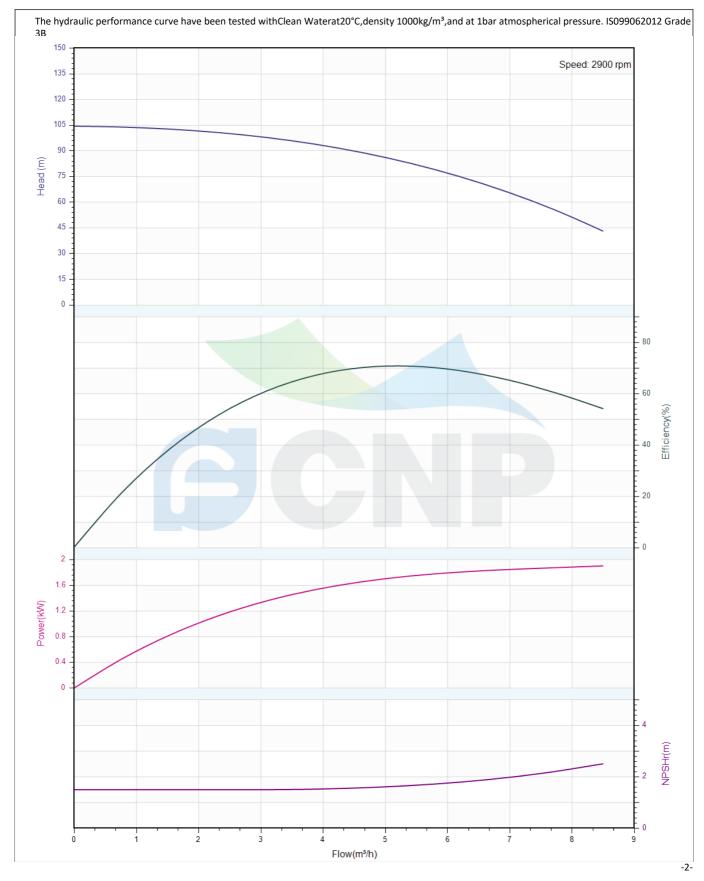

| Performance Cur<br>CDMF5-14 | Porformanco Curvo | Manufacturer | CNP                                  |
|-----------------------------|-------------------|--------------|--------------------------------------|
|                             | Performance Curve | Address      | Yuhang District, Hangzhou, Zhejiang, |
|                             | CDMF5-14          | Contact      | 86-571-88637351                      |
|                             |                   | Date         | 2022/06/19                           |
| Project Name                |                   | Client Name  | DPA                                  |
| Project Name                |                   | Client Addr. |                                      |
| Item NO                     |                   | Contacts     | Alireza                              |
|                             |                   | Contact      |                                      |

| Rated parameters               |                                       |  |  |
|--------------------------------|---------------------------------------|--|--|
| Pump model                     | CDMF5-14                              |  |  |
| Part NO.                       | 1100141009                            |  |  |
| Rated flow (m <sup>3</sup> /h) | 5                                     |  |  |
| Rated head (m)                 | 87                                    |  |  |
| Rated efficiency (%)           | 70                                    |  |  |
| Power (kW)                     | 1.693                                 |  |  |
| NPSHr (m)                      | 1.6                                   |  |  |
| Speed (rpm)                    | 2900                                  |  |  |
| Max impeller diameter (mm)     | 82                                    |  |  |
|                                | · · · · · · · · · · · · · · · · · · · |  |  |

| Medium                   |             |
|--------------------------|-------------|
| Pumped medium            | Clean Water |
| Working temperature (°C) | 20          |
| Medium density (kg/m³)   | 1000        |
| Viscosity (mm²/s)        | 1           |
|                          |             |