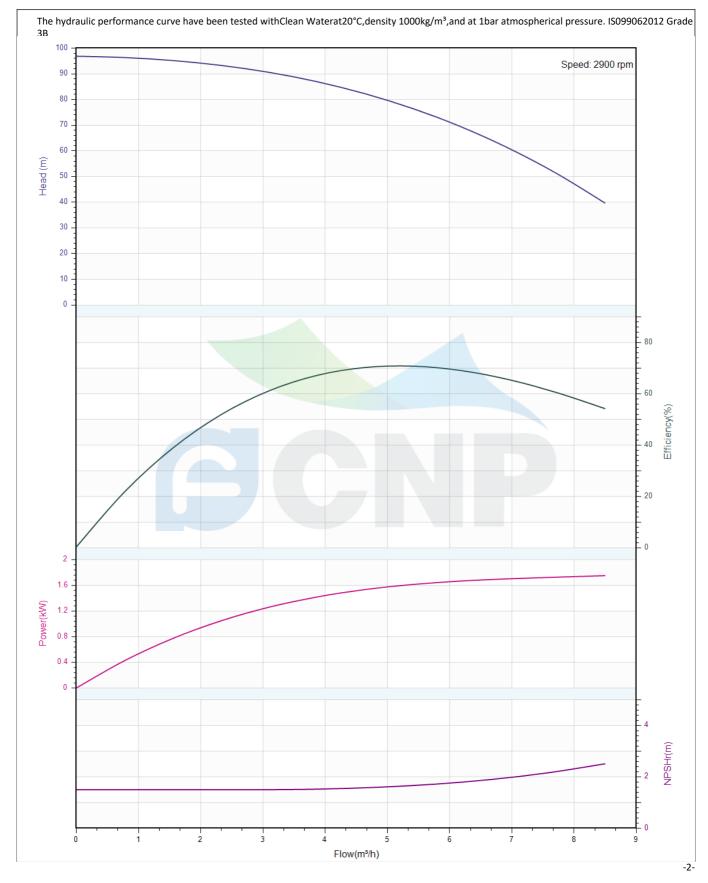

|              | Performance Curve | Manufacturer | CNP                                  |
|--------------|-------------------|--------------|--------------------------------------|
|              | renormance curve  | Address      | Yuhang District, Hangzhou, Zhejiang, |
| CNP          | CDMF5-13          | Contact      | 86-571-88637351                      |
|              |                   | Date         | 2022/06/19                           |
| Project Name |                   | Client Name  | DPA                                  |
| Project Name |                   | Client Addr. |                                      |
| Item NO      |                   | Contacts     | Alireza                              |
|              |                   | Contact      |                                      |

| Rated parameters               |            |  |  |
|--------------------------------|------------|--|--|
| Pump model                     | CDMF5-13   |  |  |
| Part NO.                       | 1100141005 |  |  |
| Rated flow (m <sup>3</sup> /h) | 5          |  |  |
| Rated head (m)                 | 80         |  |  |
| Rated efficiency (%)           | 70         |  |  |
| Power (kW)                     | 1.557      |  |  |
| NPSHr (m)                      | 1.6        |  |  |
| Speed (rpm)                    | 2900       |  |  |
| Max impeller diameter (mm)     | 82         |  |  |
|                                |            |  |  |