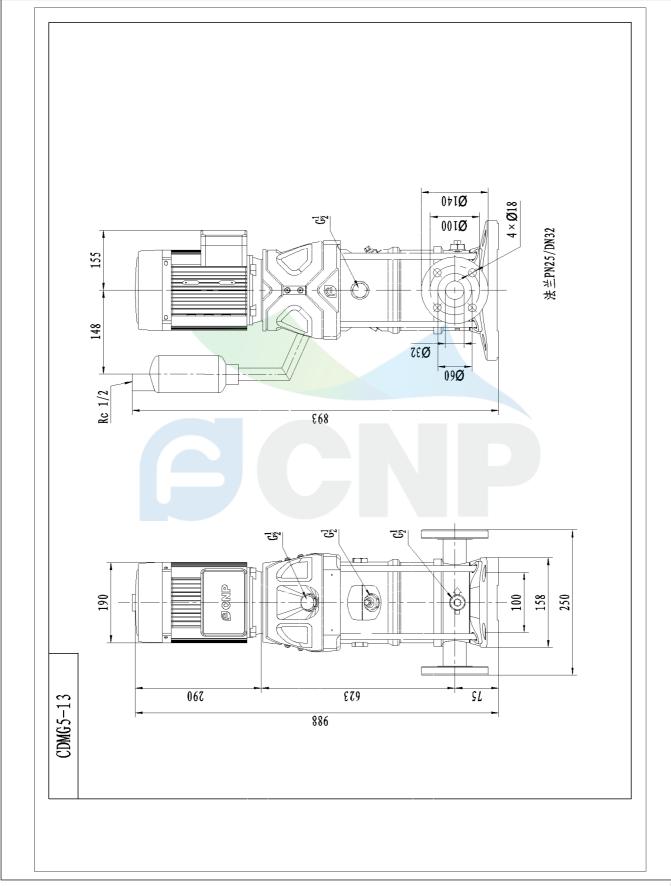

|              | Dimension Drawing | Manufacturer | CNP                                  |
|--------------|-------------------|--------------|--------------------------------------|
| CNP          | Dimension Drawing | Address      | Yuhang District, Hangzhou, Zhejiang, |
|              | CDMF5-13          | Contact      | 86-571-88637351                      |
|              |                   | Date         | 2022/06/19                           |
| Project Name |                   | Client Name  | DPA                                  |
|              |                   | Client Addr. |                                      |
| Item NO      |                   | Contacts     | Alireza                              |
|              |                   | Contact      |                                      |