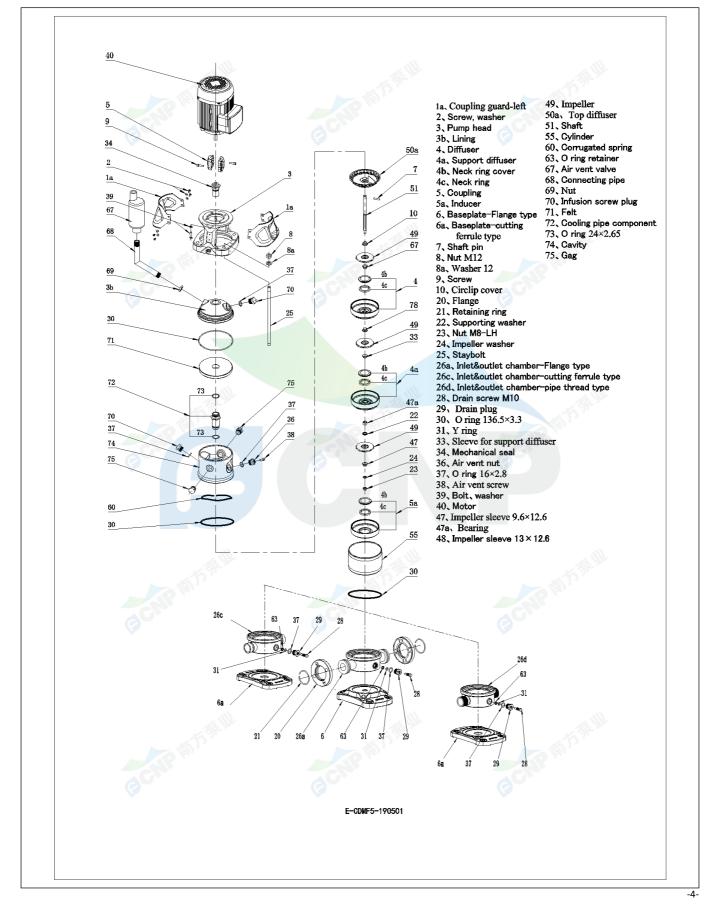

| BCNP         | Structure picture | Manufacturer | CNP             |  |
|--------------|-------------------|--------------|-----------------|--|
|              | Structure picture | Address      |                 |  |
|              | CDMF5-13          | Contact      | 86-571-88637351 |  |
|              |                   | Date         | 2022/06/19      |  |
| Project Name |                   | Client Name  | DPA             |  |
| Project Name |                   | Client Addr. |                 |  |
| Item NO      |                   | Contacts     | Alireza         |  |
|              |                   | Contact      |                 |  |