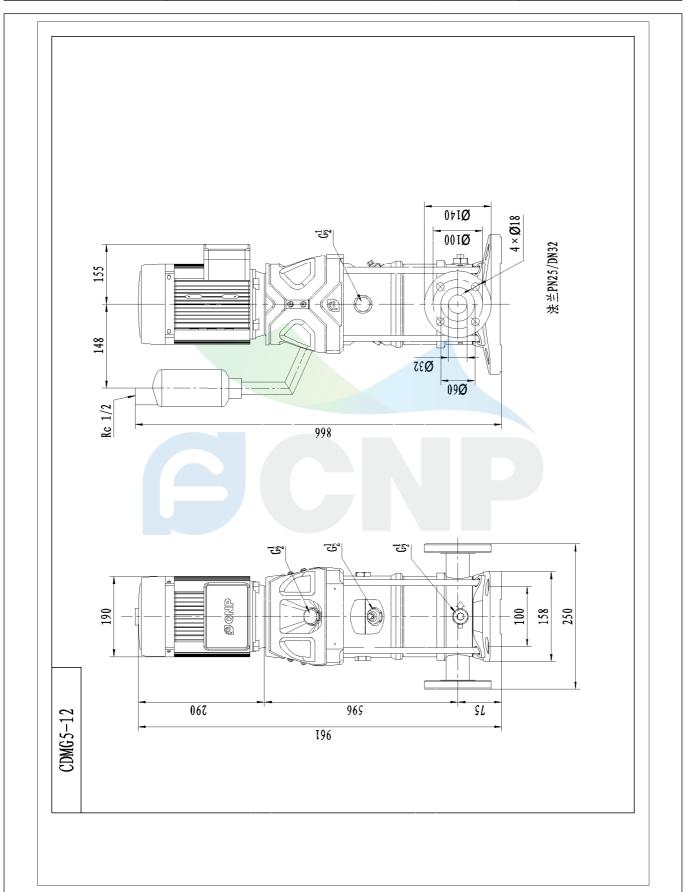

|              | Dimension Drawing   | Manufacturer | CNP                                  |  |
|--------------|---------------------|--------------|--------------------------------------|--|
|              | Difficusion Drawing | Address      | Yuhang District, Hangzhou, Zhejiang, |  |
| COND         | CDMF5-12            | Contact      | 86-571-88637351                      |  |
|              | CDIVIF3-12          | Date         | 2022/06/19                           |  |
| Project Name |                     | Client Name  | DPA                                  |  |
|              |                     | Client Addr. |                                      |  |
| Item NO      |                     | Contacts     | Alireza                              |  |
|              |                     | Contact      |                                      |  |

#### Installation

Connection Code Maximum Pressure/Temperatu 25 bar / 180 Maximum Pressure/Temperatu 25 bar / -15 Flange Standard DIN **Pressure Class** PN25 Inlet & outlet DN32