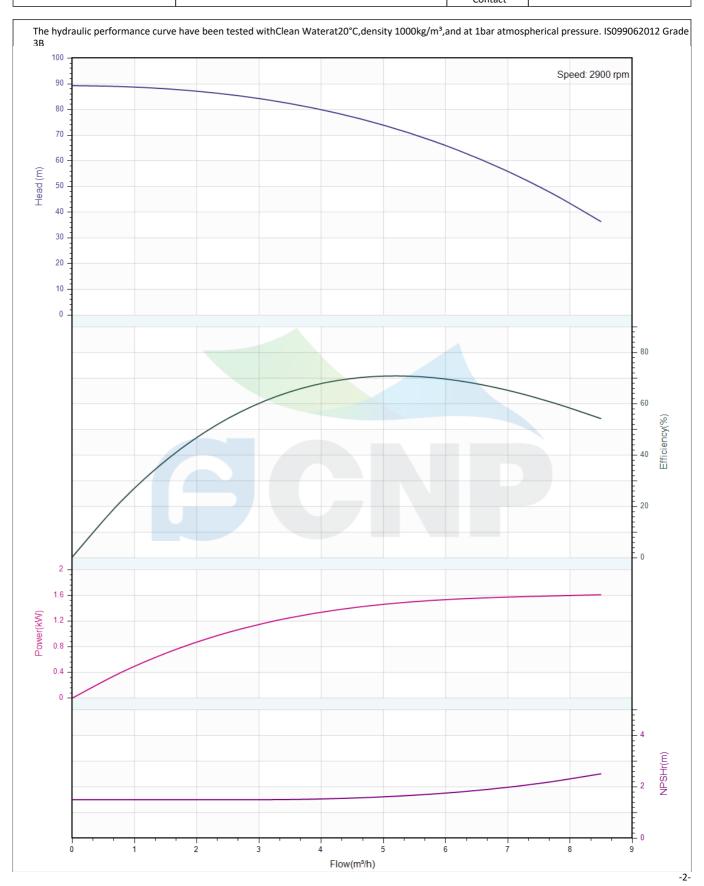

# Others

Weight (kg) 44

| Performance Curve | Performance Curve | Manufacturer | CNP                                  |
|-------------------|-------------------|--------------|--------------------------------------|
|                   | renormance curve  | Address      | Yuhang District, Hangzhou, Zhejiang, |
| CND               | CDMF5-12          | Contact      | 86-571-88637351                      |
| CIAL              | CDIVIF3-12        | Date         | 2022/06/19                           |
| Project Name      |                   | Client Name  | DPA                                  |
|                   |                   | Client Addr. |                                      |
| Item NO           |                   | Contacts     | Alireza                              |
|                   |                   | Contact      |                                      |

| Rated parameters           |            |  |  |
|----------------------------|------------|--|--|
| Pump model                 | CDMF5-12   |  |  |
| Part NO.                   | 1100141001 |  |  |
| Rated flow (m³/h)          | 5          |  |  |
| Rated head (m)             | 74         |  |  |
| Rated efficiency (%)       | 70         |  |  |
| Power (kW)                 | 1.44       |  |  |
| NPSHr (m)                  | 1.6        |  |  |
| Speed (rpm)                | 2900       |  |  |
| Max impeller diameter (mm) | 82         |  |  |

| Medium                   |             |
|--------------------------|-------------|
| Pumped medium            | Clean Water |
| Working temperature (°C) | 20          |
| Medium density (kg/m³)   | 1000        |
| Viscosity (mm²/s)        | 1           |
|                          |             |