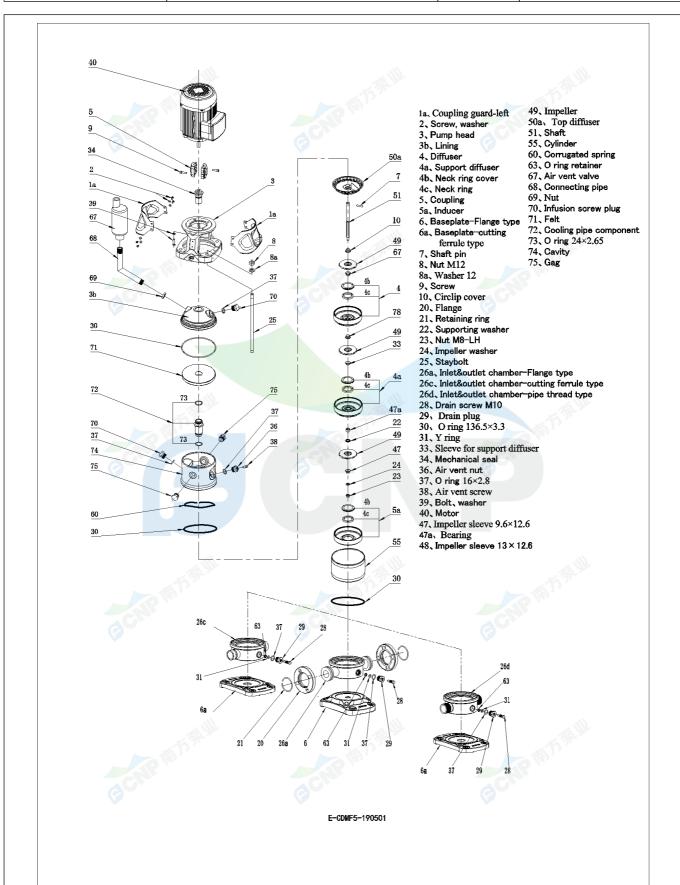

|              | Structure picture | Manufacturer | CNP                                  |
|--------------|-------------------|--------------|--------------------------------------|
|              | Structure picture | Address      | Yuhang District, Hangzhou, Zhejiang, |
| COND         | CDMF5-12          | Contact      | 86-571-88637351                      |
|              | CDIVIF3-12        | Date         | 2022/06/19                           |
| Project Name |                   | Client Name  | DPA                                  |
|              |                   | Client Addr. |                                      |
| Item NO      |                   | Contacts     | Alireza                              |
|              |                   | Contact      |                                      |