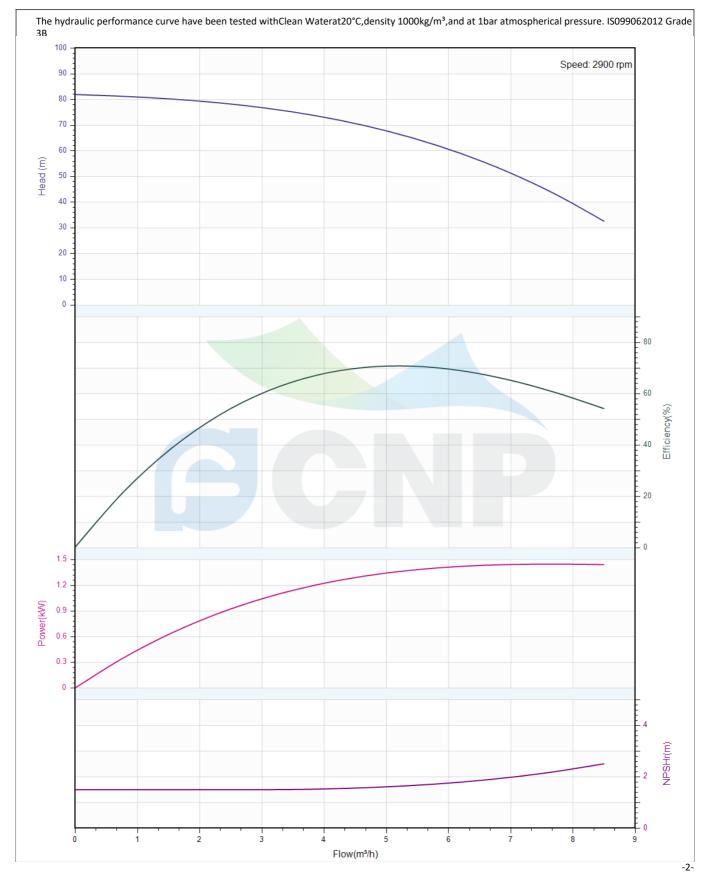

| CNP          | Performance Curve | Manufacturer | CNP                                  |
|--------------|-------------------|--------------|--------------------------------------|
|              | Performance curve | Address      | Yuhang District, Hangzhou, Zhejiang, |
|              | CDMF5-11          | Contact      | 86-571-88637351                      |
|              |                   | Date         | 2022/06/19                           |
| Project Name |                   | Client Name  | DPA                                  |
|              |                   | Client Addr. |                                      |
| Item NO      |                   | Contacts     | Alireza                              |
|              |                   | Contact      |                                      |

| Rated parameters               |            |  |  |
|--------------------------------|------------|--|--|
| Pump model                     | CDMF5-11   |  |  |
| Part NO.                       | 1100140997 |  |  |
| Rated flow (m <sup>3</sup> /h) | 5          |  |  |
| Rated head (m)                 | 68         |  |  |
| Rated efficiency (%)           | 70         |  |  |
| Power (kW)                     | 1.324      |  |  |
| NPSHr (m)                      | 1.6        |  |  |
| Speed (rpm)                    | 2900       |  |  |
| Max impeller diameter (mm)     | 82         |  |  |
|                                |            |  |  |

| Clean Water |
|-------------|
| 20          |
| 1000        |
| 1           |
|             |

| CNP          | Structure picture | Manufacturer | CNP             |  |
|--------------|-------------------|--------------|-----------------|--|
|              | Structure picture | Address      | 2022/06/19      |  |
|              | CDMF5-11          | Contact      | 86-571-88637351 |  |
|              |                   | Date         | 2022/06/19      |  |
| Project Name |                   | Client Name  | DPA             |  |
| Project Name |                   | Client Addr. |                 |  |
| Item NO      |                   | Contacts     | Alireza         |  |
|              |                   | Contact      |                 |  |