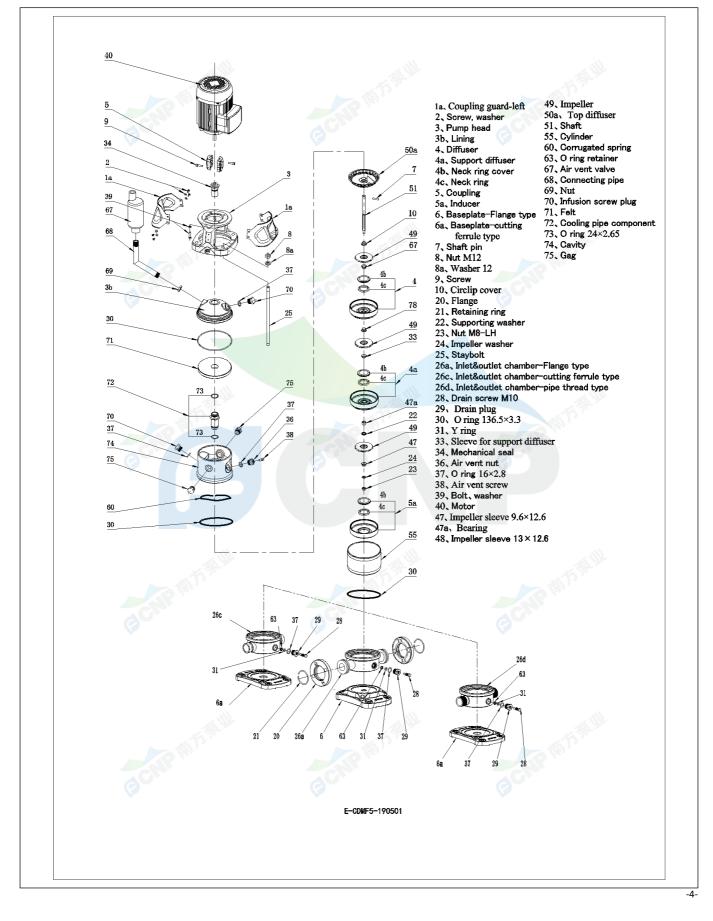

| Clean Water |
|-------------|
| 20          |
| 1000        |
| 1           |
|             |

| CNP          | Structure picture | Manufacturer | CNP             |  |
|--------------|-------------------|--------------|-----------------|--|
|              | Structure picture | Address      | 2022/06/19      |  |
|              | CDMF5-11          | Contact      | 86-571-88637351 |  |
|              |                   | Date         | 2022/06/19      |  |
| Project Name |                   | Client Name  | DPA             |  |
| Project Name |                   | Client Addr. |                 |  |
| Item NO      |                   | Contacts     | Alireza         |  |
|              |                   | Contact      |                 |  |