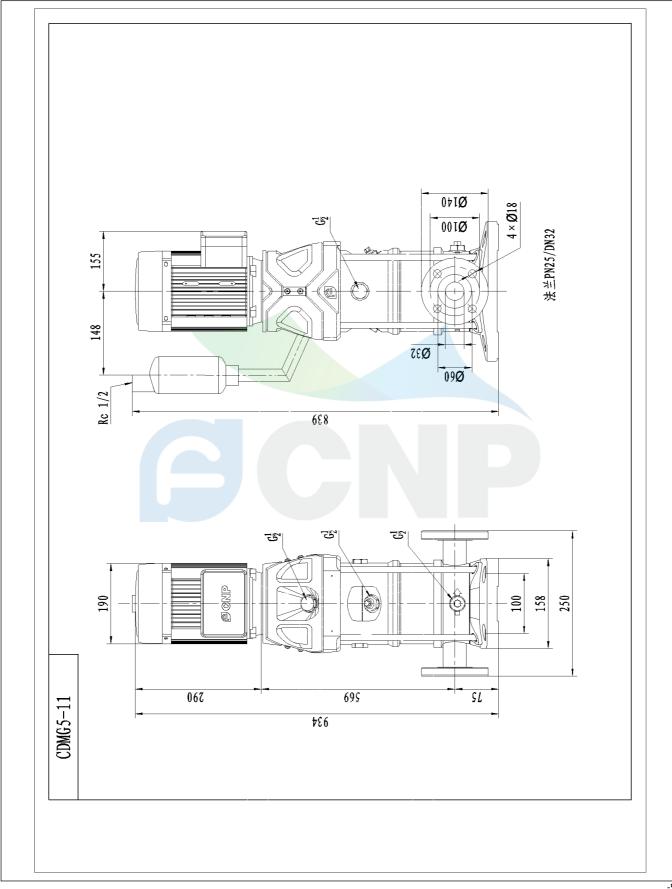

|              | Dimension Drawing | Manufacturer | CNP                                                     |  |  |
|--------------|-------------------|--------------|---------------------------------------------------------|--|--|
| CNP          | Dimension Drawing | Address      | Yuhang District, Hangzhou, Zhejiang,<br>86-571-88637351 |  |  |
|              | CDMF5-11          | Contact      | 86-571-88637351                                         |  |  |
|              |                   | Date         | 2022/06/19                                              |  |  |
| Project Name |                   | Client Name  | DPA                                                     |  |  |
|              |                   | Client Addr. |                                                         |  |  |
| Item NO      |                   | Contacts     | Alireza                                                 |  |  |
|              |                   | Contact      |                                                         |  |  |