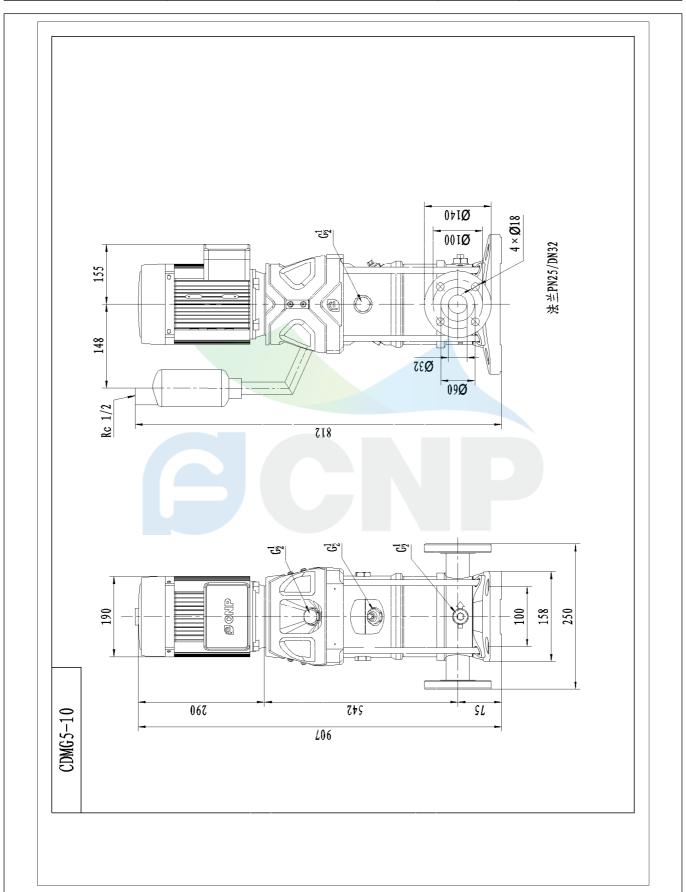

|              | Dimension Drawing   | Manufacturer    | Address Yuhang District, Hangzhou, Zhejiang,<br>Contact 86-571-88637351 |
|--------------|---------------------|-----------------|-------------------------------------------------------------------------|
|              | Difficusion Drawing | Address         |                                                                         |
| COND         | CDMF5-10            | Contact         | 86-571-88637351                                                         |
|              | CDIVIED-10          | Date 2022/06/19 | 2022/06/19                                                              |
| Project Name | Client Name         | DPA             |                                                                         |
|              |                     | Client Addr.    |                                                                         |
| Item NO      |                     | Contacts        | Alireza                                                                 |
|              |                     | Contact         |                                                                         |