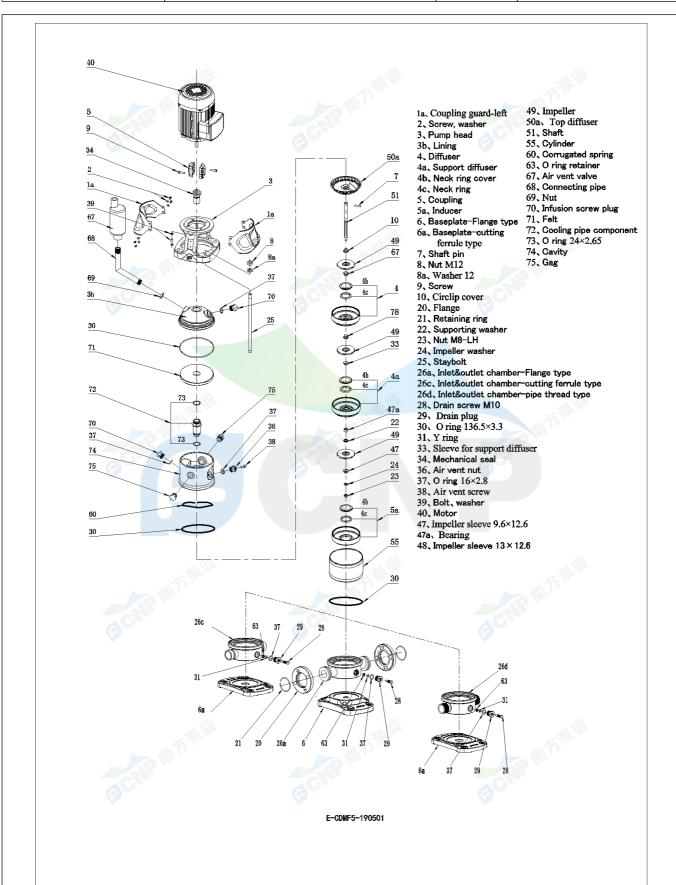

|              | Structure picture | Manufacturer | CNP                                  |
|--------------|-------------------|--------------|--------------------------------------|
|              | Structure picture | Address      | Yuhang District, Hangzhou, Zhejiang, |
| CND          | CDMF5-10          | Contact      | 86-571-88637351                      |
|              | CDIVIL2-10        | Date         | 2022/06/19                           |
| Project Name | Client Name       | DPA          |                                      |
|              |                   | Client Addr. |                                      |
| Item NO      |                   | Contacts     | Alireza                              |
|              |                   | Contact      |                                      |