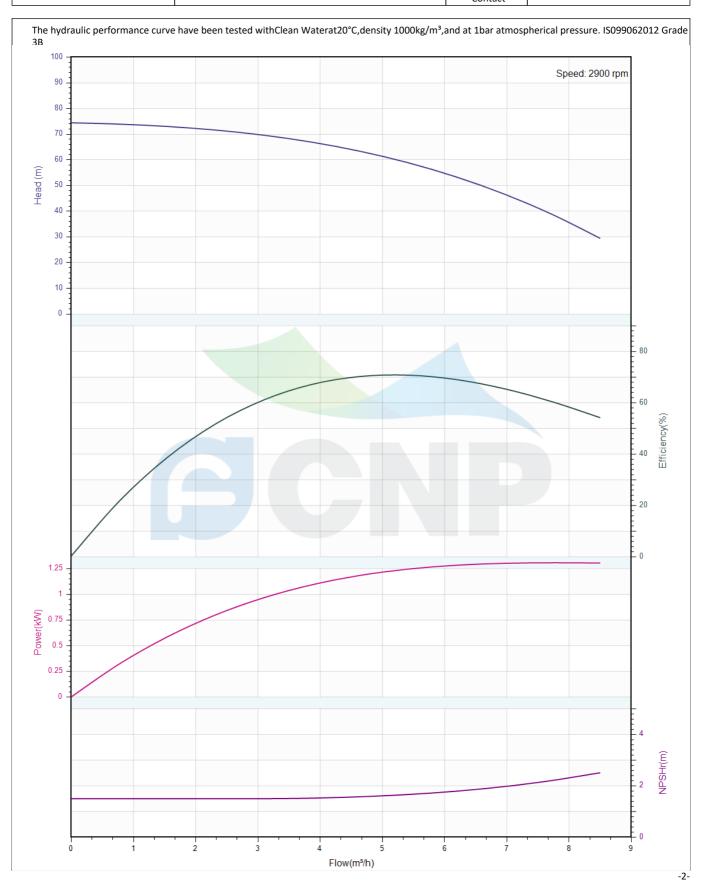

# Others

Weight (kg) 41

|              | Performance Curve | Manufacturer | CNP                                  |  |
|--------------|-------------------|--------------|--------------------------------------|--|
|              | renormance curve  | Address      | Yuhang District, Hangzhou, Zhejiang, |  |
| COND         | CDMF5-10          | Contact      | 86-571-88637351                      |  |
|              | CDIVIL2-10        | Date         | 2022/06/19                           |  |
| Project Name |                   | Client Name  | DPA                                  |  |
|              |                   | Client Addr. |                                      |  |
| Item NO      |                   | Contacts     | Alireza                              |  |
|              |                   | Contact      |                                      |  |

| Rated parameters           |            |  |  |
|----------------------------|------------|--|--|
| Pump model                 | CDMF5-10   |  |  |
| Part NO.                   | 1100140993 |  |  |
| Rated flow (m³/h)          | 5          |  |  |
| Rated head (m)             | 62         |  |  |
| Rated efficiency (%)       | 70         |  |  |
| Power (kW)                 | 1.207      |  |  |
| NPSHr (m)                  | 1.6        |  |  |
| Speed (rpm)                | 2900       |  |  |
| Max impeller diameter (mm) | 82         |  |  |

| Medium                   |             |
|--------------------------|-------------|
| Pumped medium            | Clean Water |
| Working temperature (°C) | 20          |
| Medium density (kg/m³)   | 1000        |
| Viscosity (mm²/s)        | 1           |
|                          |             |