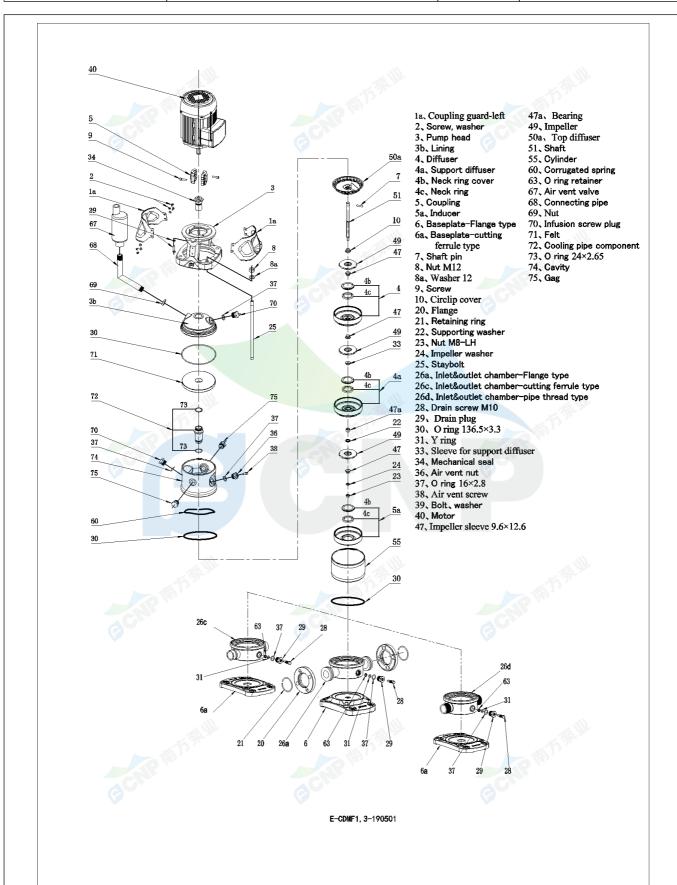

|              | Structure picture | Manufacturer | CNP                                  |
|--------------|-------------------|--------------|--------------------------------------|
|              | Structure picture | Address      | Yuhang District, Hangzhou, Zhejiang, |
| CND          | CDMF3-8           | Contact      | 86-571-88637351                      |
|              | CDIVIF3-0         | Date         | 2022/06/19                           |
| Project Name | Client Name       | DPA          |                                      |
|              |                   | Client Addr. |                                      |
| Item NO      |                   | Contacts     | Alireza                              |
|              |                   | Contact      |                                      |