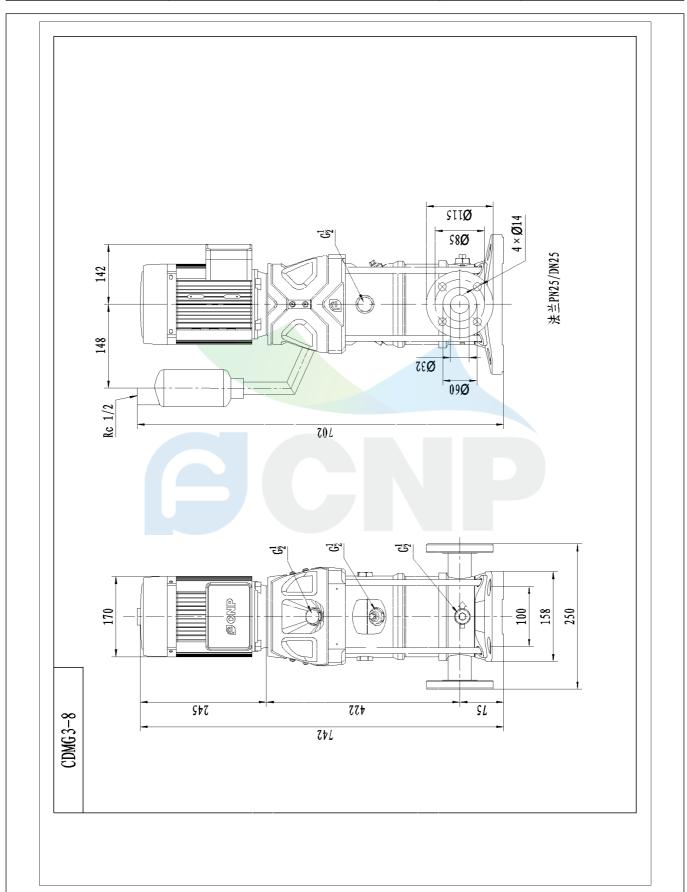

|              | Dimension Drawing   | Manufacturer | acturer CNP                          |
|--------------|---------------------|--------------|--------------------------------------|
|              | Difficusion Drawing | Address      | Yuhang District, Hangzhou, Zhejiang, |
| COND         | CDMF3-8             | Contact      | 86-571-88637351                      |
|              | CDIVIF3-0           | Date         | 2022/06/19                           |
| Project Name | Project Name        | Client Name  | DPA                                  |
| Project Name |                     | Client Addr. |                                      |
| Item NO      |                     | Contacts     | Alireza                              |
|              |                     | Contact      |                                      |