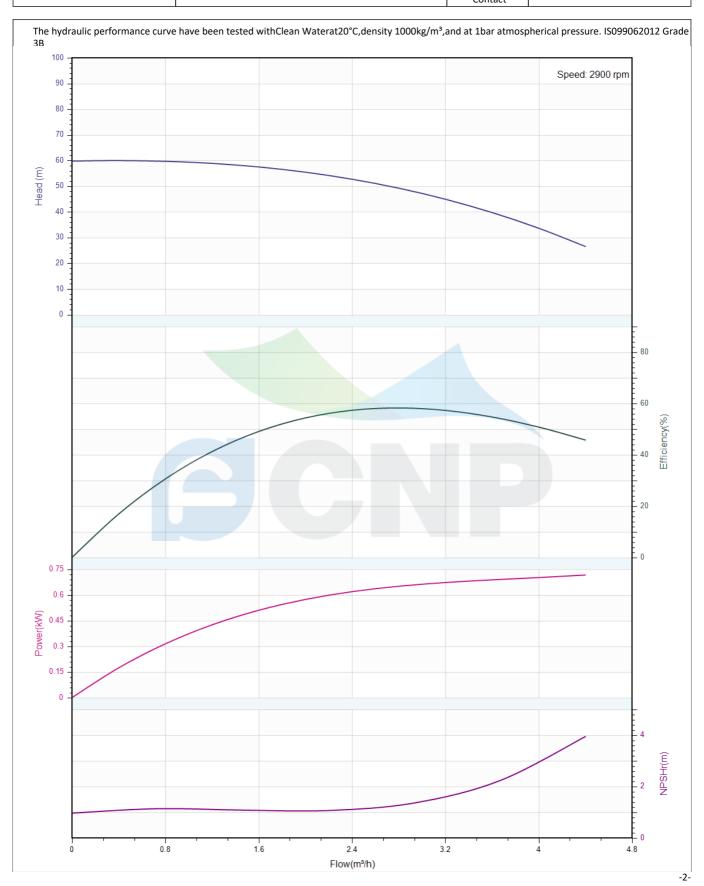

# Others

Weight (kg) 33

|              | Performance Curve | Manufacturer CNP | CNP                                                     |
|--------------|-------------------|------------------|---------------------------------------------------------|
|              | renormance curve  | Address          | Yuhang District, Hangzhou, Zhejiang,<br>86-571-88637351 |
| COND         | CDMF3-8           | Contact          | 86-571-88637351                                         |
| CINI         | CDIVIF3-0         | Date 2022/06/19  | 2022/06/19                                              |
| Project Name |                   | Client Name      | DPA                                                     |
| Project Name |                   | Client Addr.     |                                                         |
| Item NO      |                   | Contacts         | Alireza                                                 |
|              |                   | Contact          |                                                         |

| Rated parameters           |            |  |  |
|----------------------------|------------|--|--|
| Pump model                 | CDMF3-8    |  |  |
| Part NO.                   | 1100140865 |  |  |
| Rated flow (m³/h)          | 3          |  |  |
| Rated head (m)             | 47         |  |  |
| Rated efficiency (%)       | 58         |  |  |
| Power (kW)                 | 0.662      |  |  |
| NPSHr (m)                  | 1.4        |  |  |
| Speed (rpm)                | 2900       |  |  |
| Max impeller diameter (mm) | 82         |  |  |

| Medium                   |             |
|--------------------------|-------------|
| Pumped medium            | Clean Water |
| Working temperature (°C) | 20          |
| Medium density (kg/m³)   | 1000        |
| Viscosity (mm²/s)        | 1           |
|                          |             |