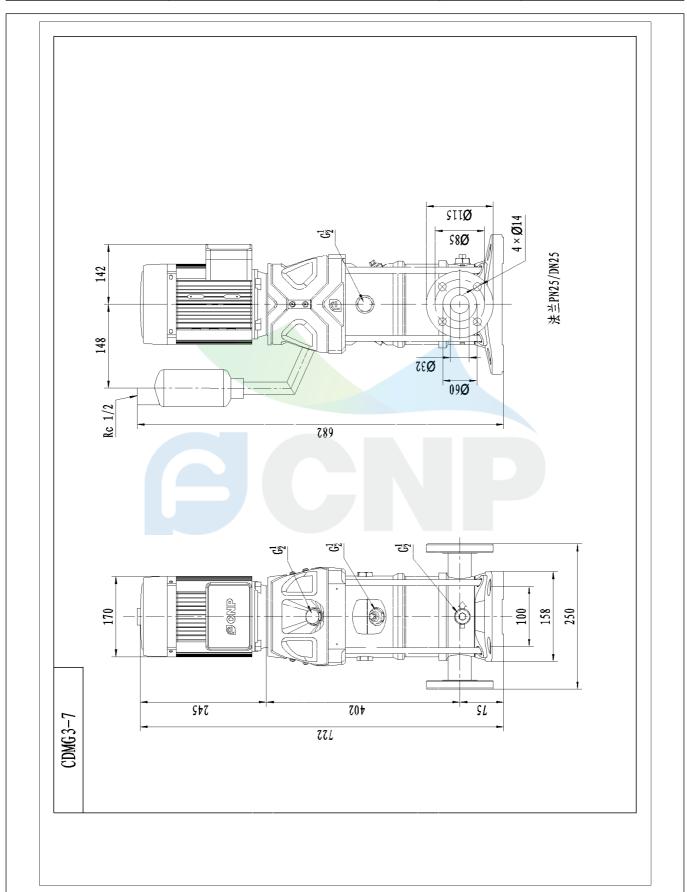

|              | Dimension Drawing   | Manufacturer | Nanufacturer CNP                     |
|--------------|---------------------|--------------|--------------------------------------|
|              | Difficusion Drawing | Address      | Yuhang District, Hangzhou, Zhejiang, |
| COND         | CDMF3-7             | Contact      | 86-571-88637351                      |
| CIAL         | CDIVIF3-7           | Date         | 2022/06/19                           |
| Project Name |                     | Client Name  | DPA                                  |
| Project Name |                     | Client Addr. |                                      |
| Item NO      |                     | Contacts     | Alireza                              |
|              |                     | Contact      |                                      |