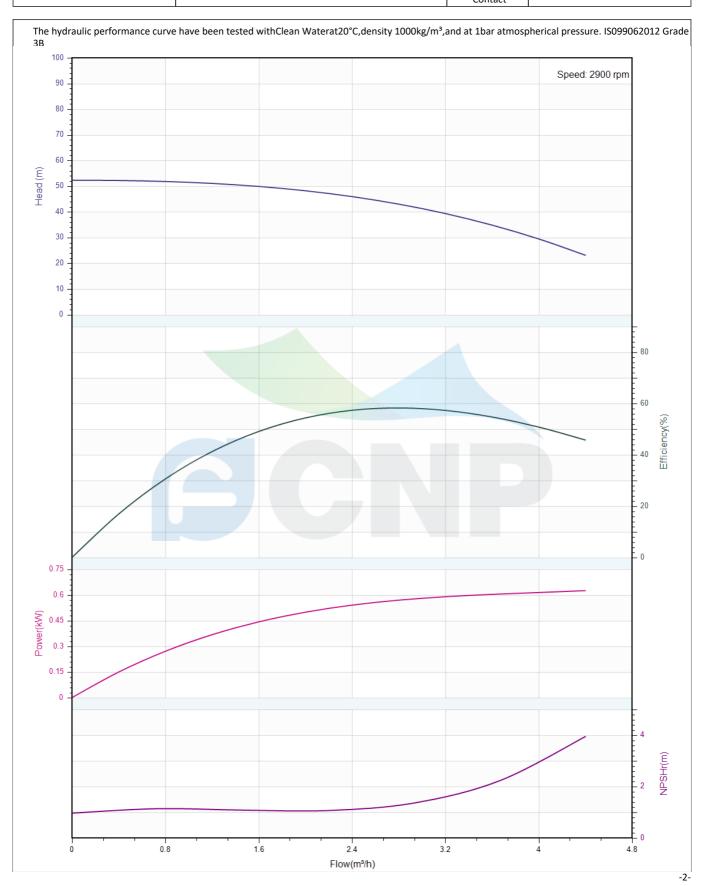

# Others

Weight (kg) 33

|              | Performance Curve | Manufacturer CNP | CNP                                  |
|--------------|-------------------|------------------|--------------------------------------|
|              | renormance curve  | Address          | Yuhang District, Hangzhou, Zhejiang, |
| COND         | CDMF3-7           | Contact          | 86-571-88637351                      |
|              | CDIVIF3-7         | Date             | 2022/06/19                           |
| Project Name |                   | Client Name      | DPA                                  |
|              |                   | Client Addr.     |                                      |
| Item NO      |                   | Contacts         | Alireza                              |
|              |                   | Contact          |                                      |

| Rated parameters           |            |  |  |
|----------------------------|------------|--|--|
| Pump model                 | CDMF3-7    |  |  |
| Part NO.                   | 1100140861 |  |  |
| Rated flow (m³/h)          | 3          |  |  |
| Rated head (m)             | 41         |  |  |
| Rated efficiency (%)       | 58         |  |  |
| Power (kW)                 | 0.578      |  |  |
| NPSHr (m)                  | 1.4        |  |  |
| Speed (rpm)                | 2900       |  |  |
| Max impeller diameter (mm) | 82         |  |  |