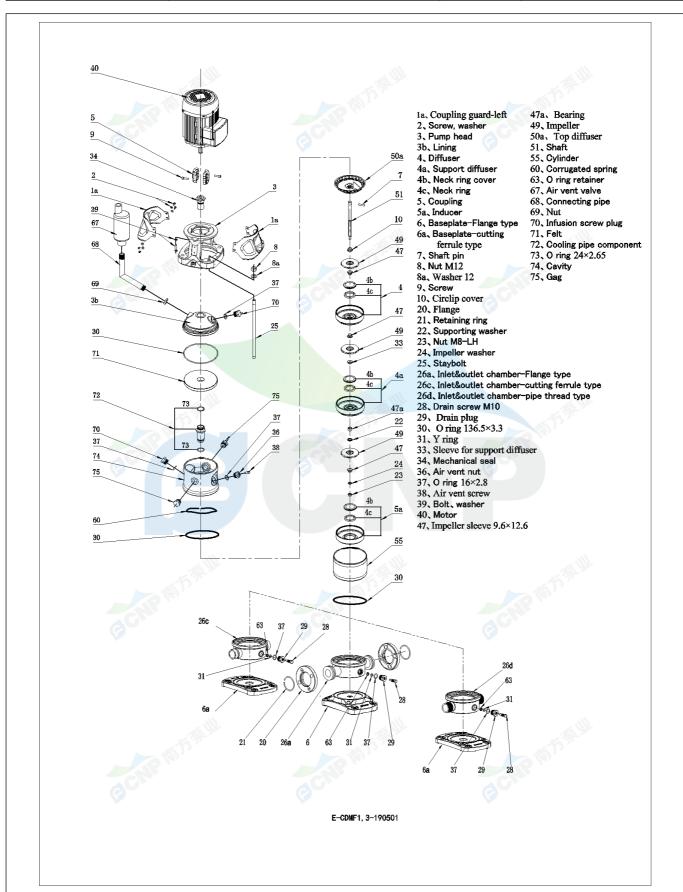

|              | Structure picture  Manufacturer CNP  Address Vulnag District Hangzhou | CNP         |                                      |
|--------------|-----------------------------------------------------------------------|-------------|--------------------------------------|
|              | Structure picture                                                     | Address     | Yuhang District, Hangzhou, Zhejiang, |
| COND         | CDMF3-7                                                               | Contact     | 86-571-88637351                      |
|              | CDIVIF3-7                                                             | Date        | 2022/06/19                           |
| Project Name |                                                                       | Client Name | DPA                                  |
| Project Name | Client Addr.                                                          |             |                                      |
| Item NO      |                                                                       | Contacts    | Alireza                              |
|              |                                                                       | Contact     |                                      |