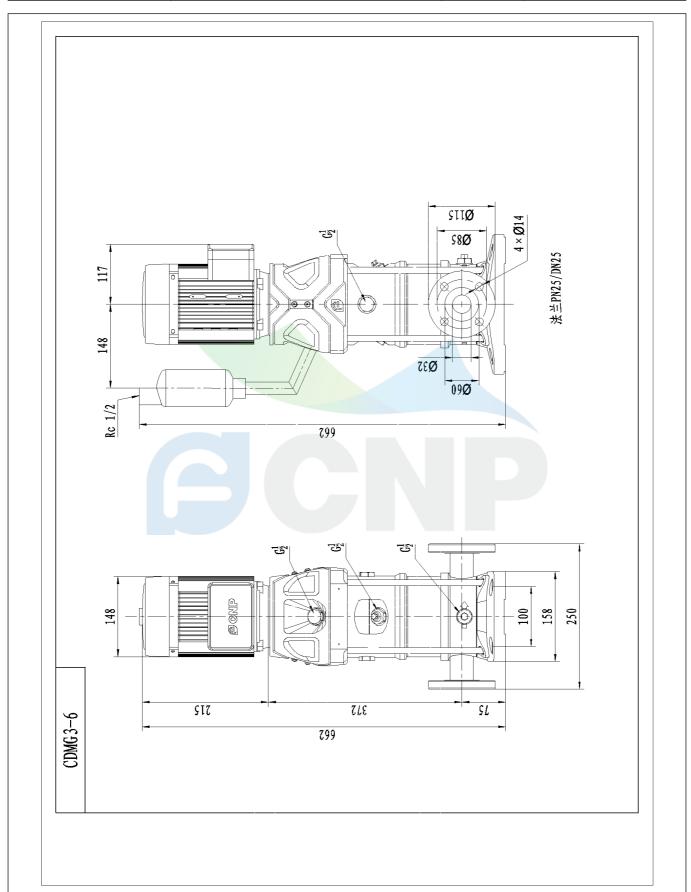

|              | Dimension Drawing   | Manufacturer    | CNP                                  |
|--------------|---------------------|-----------------|--------------------------------------|
|              | Difficusion Drawing | Address         | Yuhang District, Hangzhou, Zhejiang, |
| COND         | CDMF3-6             | Contact         | 86-571-88637351                      |
|              | CDIVIF3-0           | Date 2022/06/19 | 2022/06/19                           |
| Project Name | Project Name        | Client Name     | DPA                                  |
| Project Name |                     | Client Addr.    |                                      |
| Item NO      |                     | Contacts        | Alireza                              |
|              |                     | Contact         |                                      |