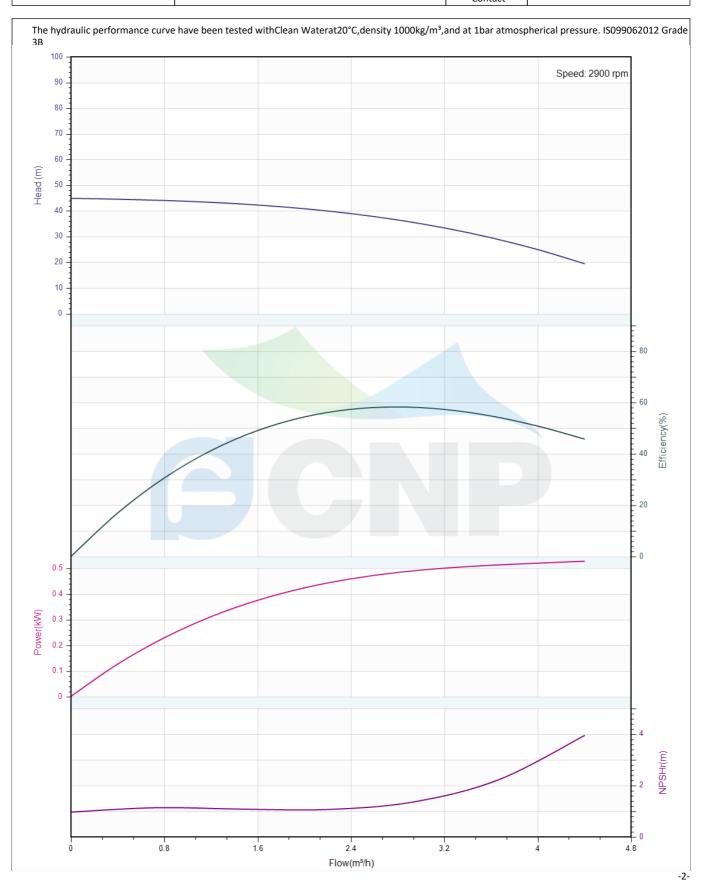

# Others

Weight (kg) 30

|              | Performance Curve | Manufacturer | CNP                                  |  |
|--------------|-------------------|--------------|--------------------------------------|--|
|              | renormance curve  | Address      | Yuhang District, Hangzhou, Zhejiang, |  |
| COND         | CDMF3-6           | Contact      | 86-571-88637351                      |  |
|              | CDIVIF3-0         | Date         | 2022/06/19                           |  |
| Project Name |                   | Client Name  | DPA                                  |  |
| Project Name |                   | Client Addr. |                                      |  |
| Item NO      |                   | Contacts     | Alireza                              |  |
|              |                   | Contact      |                                      |  |

|              | Pump Technical Parameters | Manufacturer    | CNP                                  |  |
|--------------|---------------------------|-----------------|--------------------------------------|--|
|              | rump recimical ratameters | Address         | Yuhang District, Hangzhou, Zhejiang, |  |
| COND         | CDMF3-6                   | Contact         | 86-571-88637351                      |  |
|              | CDIVIF3-0                 | Date 2022/06/19 | 2022/06/19                           |  |
| Project Name |                           | Client Name     | DPA                                  |  |
|              |                           | Client Addr.    |                                      |  |
| Item NO      |                           | Contacts        | Alireza                              |  |
|              |                           | Contact         |                                      |  |

| Rated parameters           |            |  |  |
|----------------------------|------------|--|--|
| Pump model                 | CDMF3-6    |  |  |
| Part NO.                   | 1100140857 |  |  |
| Rated flow (m³/h)          | 3          |  |  |
| Rated head (m)             | 35         |  |  |
| Rated efficiency (%)       | 58         |  |  |
| Power (kW)                 | 0.493      |  |  |
| NPSHr (m)                  | 1.4        |  |  |
| Speed (rpm)                | 2900       |  |  |
| Max impeller diameter (mm) | 82         |  |  |

| Medium                   |             |
|--------------------------|-------------|
| Pumped medium            | Clean Water |
| Working temperature (°C) | 20          |
| Medium density (kg/m³)   | 1000        |
| Viscosity (mm²/s)        | 1           |
|                          |             |