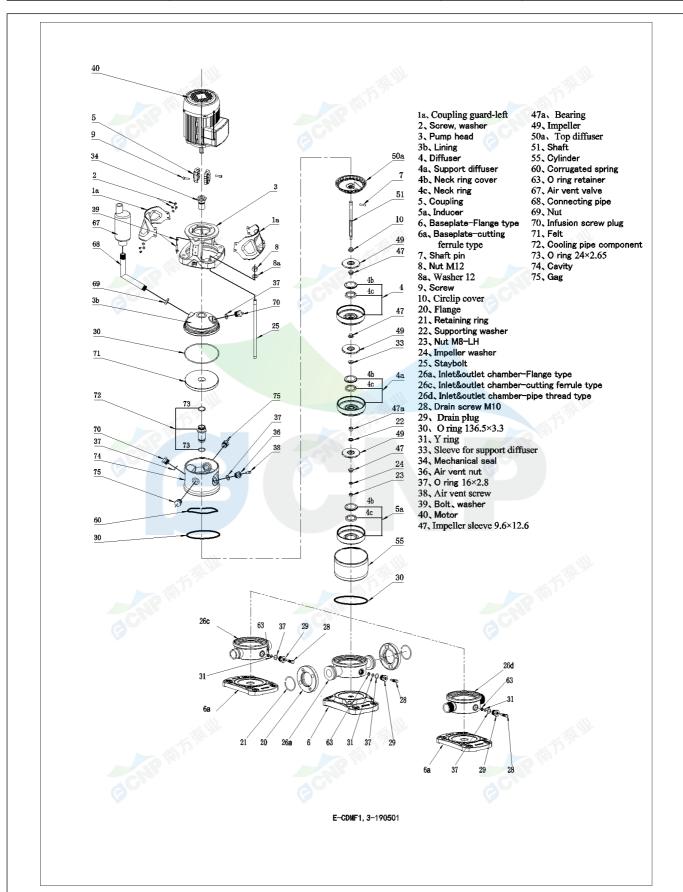

|              | Structure picture | Manufacturer | CNP                                  |
|--------------|-------------------|--------------|--------------------------------------|
|              | Structure picture | Address      | Yuhang District, Hangzhou, Zhejiang, |
| CND          | CDMF3-6           | Contact      | 86-571-88637351                      |
|              | CDIVIF3-0         | Date         | 2022/06/19                           |
| Project Name | Client Name       | DPA          |                                      |
|              |                   | Client Addr. |                                      |
| Item NO      |                   | Contacts     | Alireza                              |
|              |                   | Contact      |                                      |