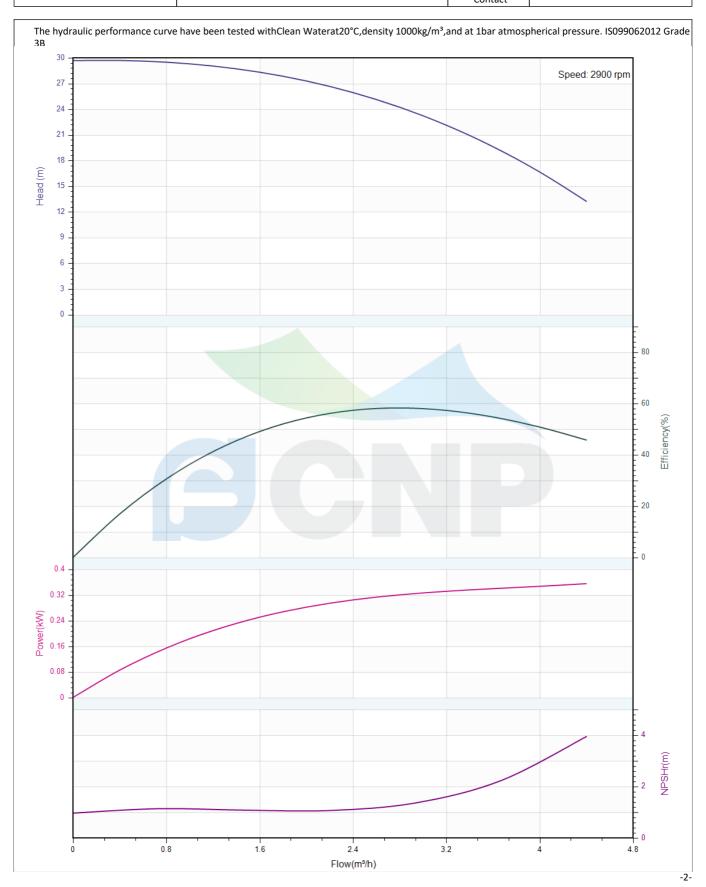

# Others

Weight (kg) 28

|              | Performance Curve | Manufacturer    | CNP<br>Yuhang District, Hangzhou, Zhejiang,<br>86-571-88637351 |
|--------------|-------------------|-----------------|----------------------------------------------------------------|
|              | renormance curve  | Address         |                                                                |
| COND         | CDMF3-4           | Contact         | 86-571-88637351                                                |
|              | CDIVIF3-4         | Date 2022/06/19 | 2022/06/19                                                     |
| Project Name |                   | Client Name     | DPA                                                            |
|              |                   | Client Addr.    |                                                                |
| Item NO      |                   | Contacts        | Alireza                                                        |
|              |                   | Contact         |                                                                |

|              | Pump Technical Parameters     | Manufacturer    | CNP                                  |  |
|--------------|-------------------------------|-----------------|--------------------------------------|--|
|              | Fullip recliffical Parameters | Address         | Yuhang District, Hangzhou, Zhejiang, |  |
| COND         | CDMF3-4                       | Contact         | 86-571-88637351                      |  |
|              | CDIVIF3-4                     | Date 2022/06/19 | 2022/06/19                           |  |
| Project Name |                               | Client Name     | DPA                                  |  |
|              |                               | Client Addr.    |                                      |  |
| Item NO      |                               | Contacts        | Alireza                              |  |
|              |                               | Contact         |                                      |  |

| Rated parameters           |            |  |  |
|----------------------------|------------|--|--|
| Pump model                 | CDMF3-4    |  |  |
| Part NO.                   | 1100140849 |  |  |
| Rated flow (m³/h)          | 3          |  |  |
| Rated head (m)             | 23         |  |  |
| Rated efficiency (%)       | 58         |  |  |
| Power (kW)                 | 0.324      |  |  |
| NPSHr (m)                  | 1.4        |  |  |
| Speed (rpm)                | 2900       |  |  |
| Max impeller diameter (mm) | 82         |  |  |

| Medium                   |             |
|--------------------------|-------------|
| Pumped medium            | Clean Water |
| Working temperature (°C) | 20          |
| Medium density (kg/m³)   | 1000        |
| Viscosity (mm²/s)        | 1           |
|                          |             |