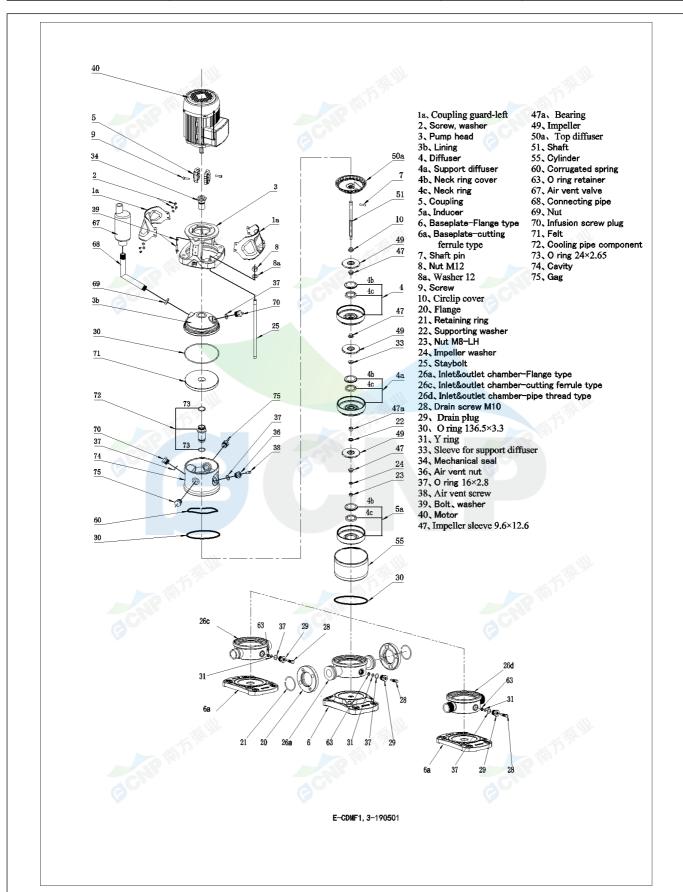

|              | Structure picture | Manufacturer | CNP                                  |
|--------------|-------------------|--------------|--------------------------------------|
|              | Structure picture | Address      | Yuhang District, Hangzhou, Zhejiang, |
| COND         | CDMF3-4           | Contact      | 86-571-88637351                      |
|              | CDIVIF3-4         | Date         | 2022/06/19                           |
| Project Name | Project Name      | Client Name  | DPA                                  |
| Project Name |                   | Client Addr. |                                      |
| Item NO      |                   | Contacts     | Alireza                              |
|              |                   | Contact      |                                      |