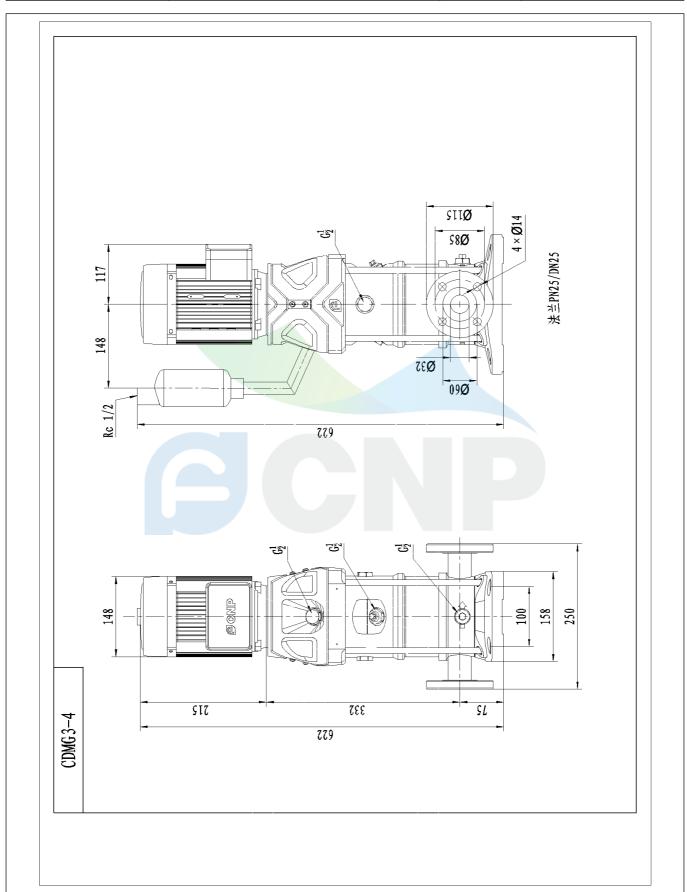

|              | Dimension Drawing   | Manufacturer CNP |                                      |
|--------------|---------------------|------------------|--------------------------------------|
|              | Difficusion Drawing | Address          | Yuhang District, Hangzhou, Zhejiang, |
| COND         | CDMF3-4             | Contact          | 86-571-88637351                      |
|              | CDIVIF3-4           | Date 2022/06/19  | 2022/06/19                           |
| Project Name | Client Name         | DPA              |                                      |
|              |                     | Client Addr.     |                                      |
| Item NO      |                     | Contacts         | Alireza                              |
|              |                     | Contact          |                                      |