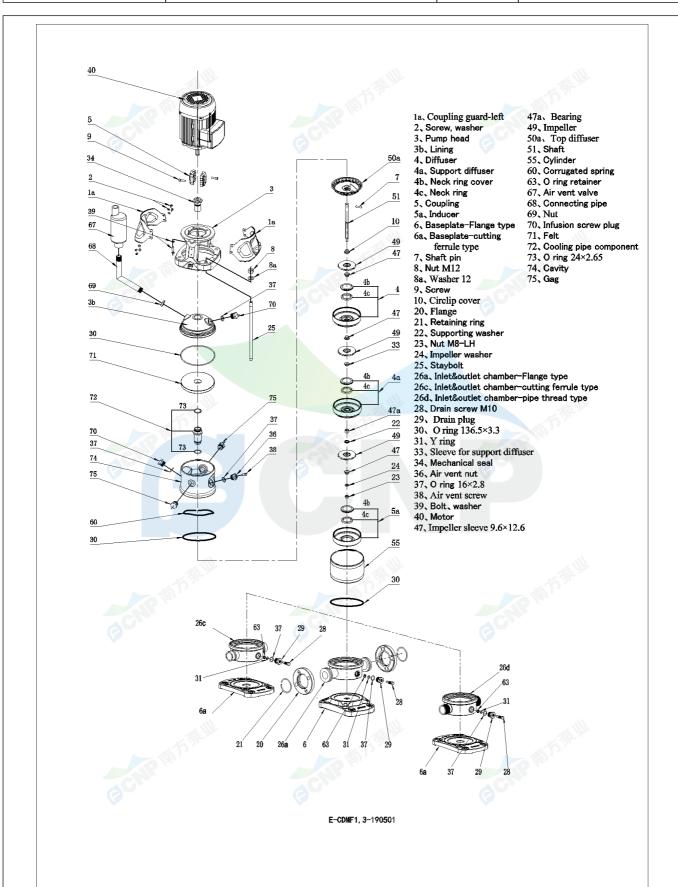

|              | Structure picture | Manufacturer | CNP                                  |
|--------------|-------------------|--------------|--------------------------------------|
|              | Structure picture | Address      | Yuhang District, Hangzhou, Zhejiang, |
| COND         | CDMF3-31          | Contact      | 86-571-88637351                      |
|              | CDIVIL2-21        | Date         | 2022/06/19                           |
| Project Name | Client Name       | DPA          |                                      |
|              |                   | Client Addr. |                                      |
| Item NO      |                   | Contacts     | Alireza                              |
|              |                   | Contact      |                                      |