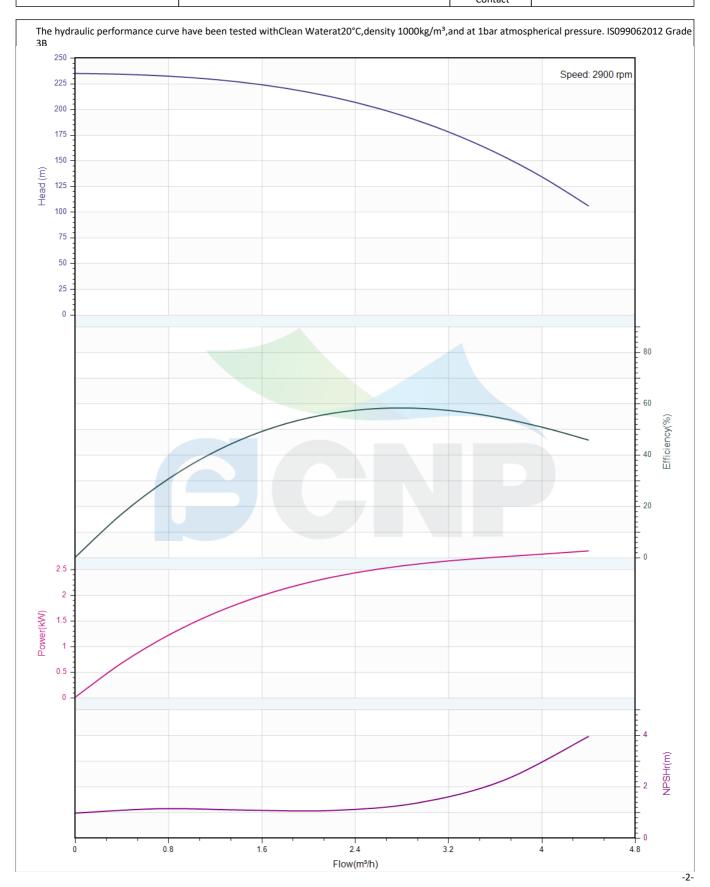

## Others

Weight (kg) 62

|              | Performance Curve | Manufacturer | CNP                                  |
|--------------|-------------------|--------------|--------------------------------------|
|              | renormance curve  | Address      | Yuhang District, Hangzhou, Zhejiang, |
| COND         | CDMF3-31          | Contact      | 86-571-88637351                      |
|              | CDIVIES-21        | Date         | 2022/06/19                           |
| Project Name |                   | Client Name  | DPA                                  |
|              |                   | Client Addr. |                                      |
| Item NO      |                   | Contacts     | Alireza                              |
|              |                   | Contact      |                                      |

| Rated parameters           |            |  |  |
|----------------------------|------------|--|--|
| Pump model                 | CDMF3-31   |  |  |
| Part NO.                   | 1100140957 |  |  |
| Rated flow (m³/h)          | 3          |  |  |
| Rated head (m)             | 187        |  |  |
| Rated efficiency (%)       | 58         |  |  |
| Power (kW)                 | 2.64       |  |  |
| NPSHr (m)                  | 1.4        |  |  |
| Speed (rpm)                | 2900       |  |  |
| Max impeller diameter (mm) | 82         |  |  |