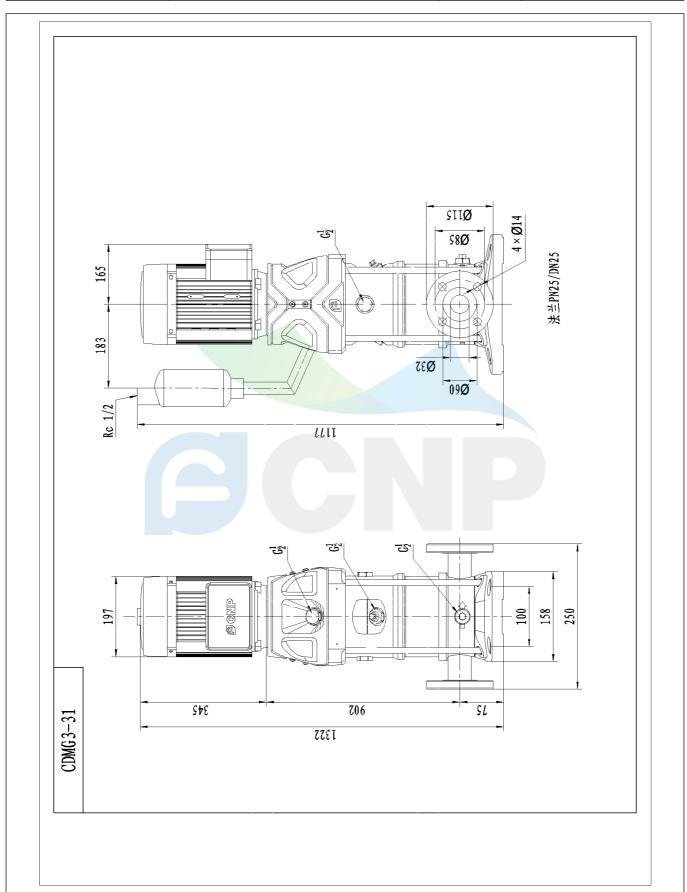

|              | Dimension Drawing | Manufacturer | CNP                                  |
|--------------|-------------------|--------------|--------------------------------------|
|              | Dimension Drawing | Address      | Yuhang District, Hangzhou, Zhejiang, |
| COND         | CDMF3-31          | Contact      | 86-571-88637351                      |
| CIAL         | CDIVIL2-21        | Date 2022/06 | 2022/06/19                           |
| Project Name |                   | Client Name  | DPA                                  |
|              |                   | Client Addr. |                                      |
| Item NO      |                   | Contacts     | Alireza                              |
|              |                   | Contact      |                                      |