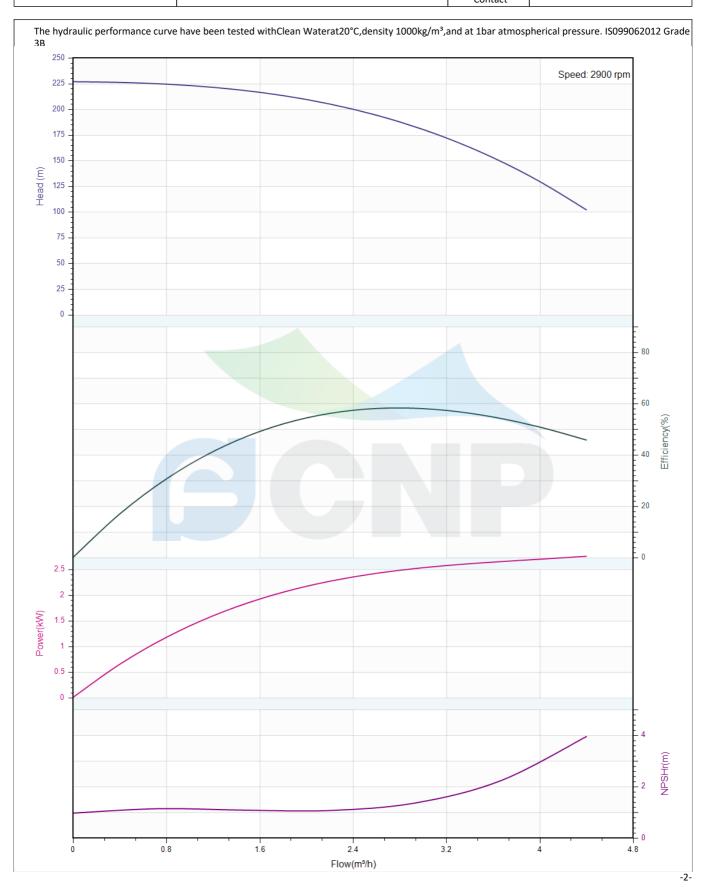

## Others

Weight (kg) 62

|              | Performance Curve | Manufacturer CNP | CNP                                  |
|--------------|-------------------|------------------|--------------------------------------|
|              | renormance curve  | Address          | Yuhang District, Hangzhou, Zhejiang, |
| COND         | CDMF3-30          | Contact          | 86-571-88637351                      |
|              | CDIVIF3-30        | Date             | 2022/06/19                           |
| Project Name |                   | Client Name      | DPA                                  |
|              |                   | Client Addr.     |                                      |
| Item NO      |                   | Contacts         | Alireza                              |
|              |                   | Contact          |                                      |

| Rated parameters           |            |  |  |
|----------------------------|------------|--|--|
| Pump model                 | CDMF3-30   |  |  |
| Part NO.                   | 1100140953 |  |  |
| Rated flow (m³/h)          | 3          |  |  |
| Rated head (m)             | 181        |  |  |
| Rated efficiency (%)       | 58         |  |  |
| Power (kW)                 | 2.55       |  |  |
| NPSHr (m)                  | 1.4        |  |  |
| Speed (rpm)                | 2900       |  |  |
| Max impeller diameter (mm) | 82         |  |  |

| Medium                   |             |
|--------------------------|-------------|
| Pumped medium            | Clean Water |
| Working temperature (°C) | 20          |
| Medium density (kg/m³)   | 1000        |
| Viscosity (mm²/s)        | 1           |
|                          |             |