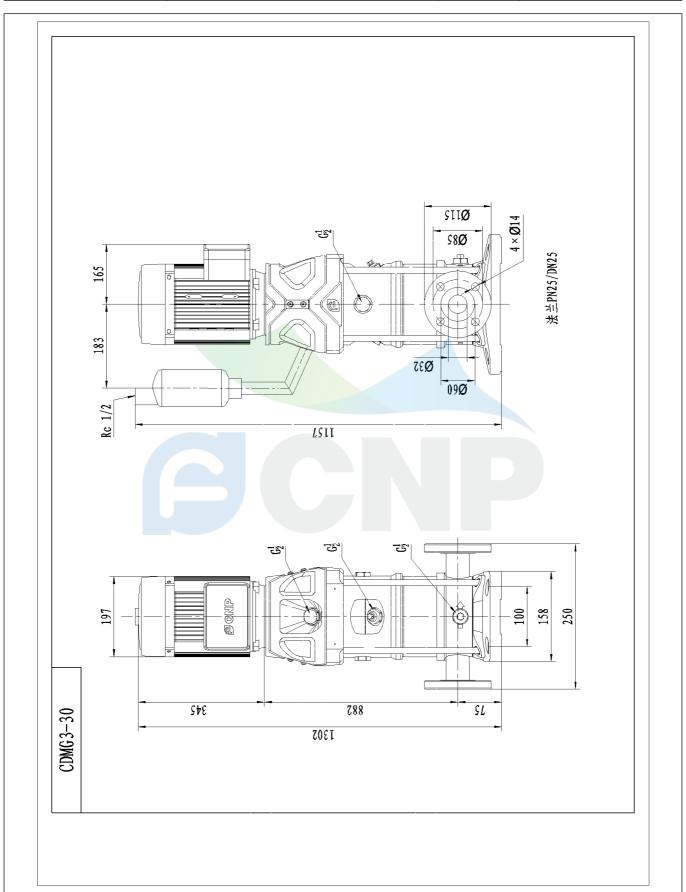

|              | Dimension Drawing   | Manufacturer | Yuhang District, Hangzhou, Zhejiang, act 86-571-88637351 |
|--------------|---------------------|--------------|----------------------------------------------------------|
|              | Difficusion Drawing | Address      |                                                          |
| COND         | CDMF3-30            | Contact      | 86-571-88637351                                          |
|              | CDIVIF3-30          | Date         | 2022/06/19                                               |
| Project Name | Client Name         | DPA          |                                                          |
|              |                     | Client Addr. |                                                          |
| Item NO      |                     | Contacts     | Alireza                                                  |
|              |                     | Contact      |                                                          |