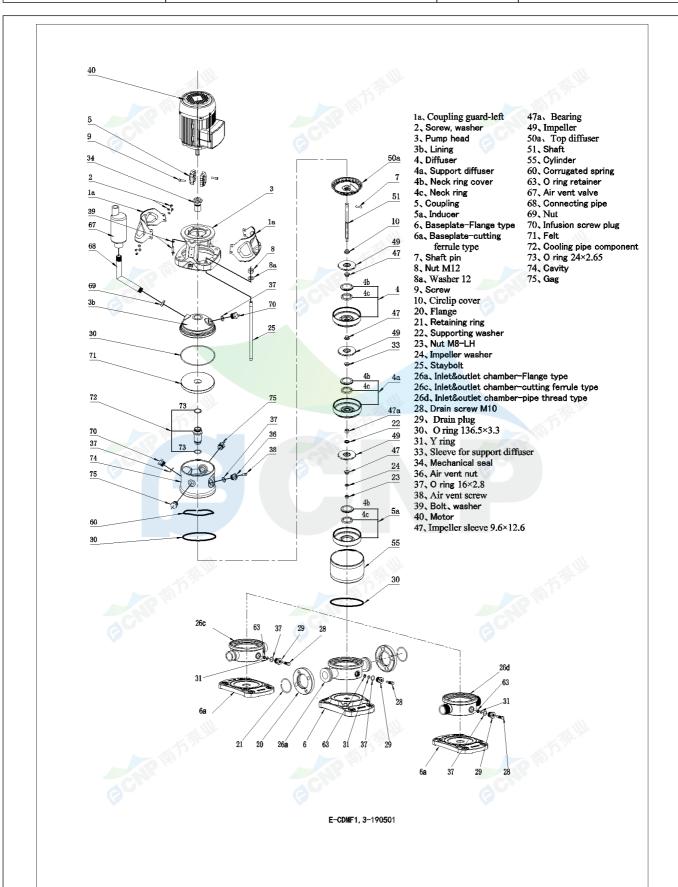

|              | Structure picture | Manufacturer    | CNP                                  |
|--------------|-------------------|-----------------|--------------------------------------|
|              | Structure picture | Address         | Yuhang District, Hangzhou, Zhejiang, |
| COND         | CDMF3-30          | Contact         | 86-571-88637351                      |
|              | CDIVIF3-30        | Date 2022/06/19 | 2022/06/19                           |
| Project Name | Project Name      | Client Name     | DPA                                  |
| Project Name |                   | Client Addr.    |                                      |
| Item NO      |                   | Contacts        | Alireza                              |
|              |                   | Contact         |                                      |